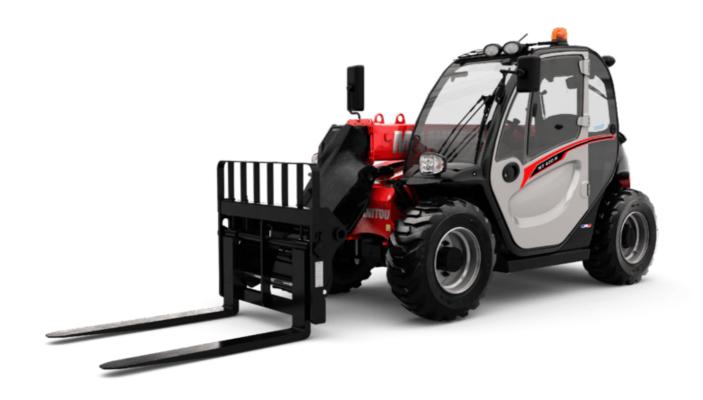

Technical sheet:

# MT 420 H





|