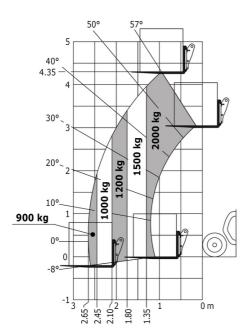

| Standard EN 15000 / ROPS - FOPS level 1 cal   |

## MT 420 H - Dimensional drawing





### MT 420 H - Load chart

### Machine on tyres with forks Metric







#### **Head Office**

B.P. 249 - 430 rue de l'Aubinière 44150 Ancenis Cedex - France Tel: +33 (0)2 40 09 10 11 - Fax: +33 (0)2 40 09 10 97 www.manitou.com



This publication provides a description of the configuration versions and options for Manitou products, which may differ for equipment. The equipment presented in this brochure may be part of a series, as an option, or it may not be available, depending on the versions. Manitou reserves the right, at any time and without notice, to amend the specifications described and represented. The specifications provided do not bind the manufacturer. For more details, please contact your Manitou agent. This is not a contractually binding document. The presentation of the products is not contractually binding. List of specifications non-exh