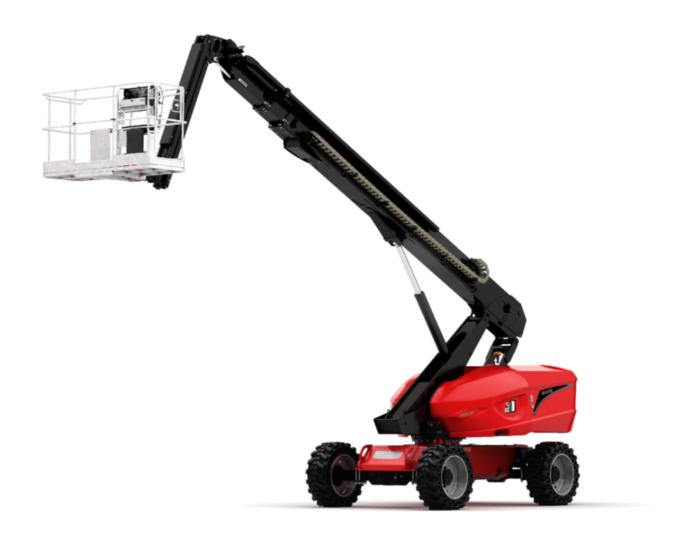

# 220 TJ ST5

| Capacities  Working height  Platform height  Maximum outreach  Pendular arm rotation (top / bottom)  Platform capacity | h21<br>h7 | Metric<br>21.77 m<br>19.77 m<br>17.63 m<br>+69 ° / -66 °<br>230 kg                                                   |
|------------------------------------------------------------------------------------------------------------------------|-----------|----------------------------------------------------------------------------------------------------------------------|
| Platform height Maximum outreach Pendular arm rotation (top / bottom) Platform capacity                                | h7        | 19.77 m<br>17.63 m<br>+69 ° / -66 °                                                                                  |
| Maximum outreach Pendular arm rotation (top / bottom) Platform capacity                                                |           | 17.63 m<br>+69 ° / -66 °                                                                                             |
| Pendular arm rotation (top / bottom) Platform capacity                                                                 | Q         | +69 ° / -66 °                                                                                                        |
| Platform capacity                                                                                                      | Q         |                                                                                                                      |
| • •                                                                                                                    | Q         | 230 km                                                                                                               |
|                                                                                                                        |           | LOU NY                                                                                                               |
| Turret rotation                                                                                                        |           | 360 °                                                                                                                |
| Platform rotation (right / left)                                                                                       |           | 90 ° / 90 °                                                                                                          |
| Number of people (indoor / outdoor)                                                                                    |           | 2 / 2                                                                                                                |
| Weight and dimensions                                                                                                  |           |                                                                                                                      |
| Platform weight*                                                                                                       |           | 11850 kg                                                                                                             |
| Platform dimensions (length x width)                                                                                   | lp / ep   | 2.10 m x 0.76 m                                                                                                      |
| Floor height (access)                                                                                                  | h20       | 0.39 m                                                                                                               |
| Overall length                                                                                                         | l1        | 9.81 m                                                                                                               |
| Overall width                                                                                                          | b1        | 2.48 m                                                                                                               |
| Overall height                                                                                                         | h17       | 2.66 m                                                                                                               |
| Overall length (stowed)                                                                                                | 19        | 7.29 m                                                                                                               |
| Overall height (stowed)                                                                                                | h18 ***   | 2.72 m                                                                                                               |
| Jib length                                                                                                             | l13       | 2 m                                                                                                                  |
| Counterweight offset (turret at 90Ű)                                                                                   | a7        | 1.35 m                                                                                                               |
| External turning radius                                                                                                | Wa3       | 6.19 m                                                                                                               |
| Ground clearance at centre of wheelbase                                                                                | m2        | 0.44 m                                                                                                               |
| Wheelbase                                                                                                              | ٧         | 2.80 m                                                                                                               |
| Performances                                                                                                           |           |                                                                                                                      |
| Drive speed - stowed                                                                                                   |           | 4.40 km/h                                                                                                            |
| Drive speed - raised                                                                                                   |           | 1 km/h                                                                                                               |
| Gradeability                                                                                                           |           | 40 %                                                                                                                 |
| Permissible leveling                                                                                                   |           | 4 °                                                                                                                  |
| Wheels                                                                                                                 |           |                                                                                                                      |
| Tires type                                                                                                             |           | Solid Tires Cured-On                                                                                                 |
| Drive wheels (front / rear)                                                                                            |           | 2 / 2                                                                                                                |
| Steering wheels (front / rear)                                                                                         |           | 2 / 0                                                                                                                |
| Braking wheels (front / rear)                                                                                          |           | 0 / 2                                                                                                                |
| Engine/Battery                                                                                                         |           |                                                                                                                      |
| Engine brand / model                                                                                                   |           | Yanmar - 3TNV88C                                                                                                     |
| Engine norm                                                                                                            |           | Stage V                                                                                                              |
| I.C. Engine power rating / Power                                                                                       |           | 37 Hp / 27.50 kW                                                                                                     |
| Miscellaneous                                                                                                          |           |                                                                                                                      |
| Ground Pressure                                                                                                        |           | 18.20 dan/cm2                                                                                                        |
| Hydraulic Pressure                                                                                                     |           | 340 bar                                                                                                              |
| Hydraulic tank capacity                                                                                                |           | 94 I                                                                                                                 |
| Fuel tank                                                                                                              |           | 72 I                                                                                                                 |
| Noise to environment (LwA)                                                                                             |           | < 105 dB                                                                                                             |
| Standards compliance                                                                                                   |           |                                                                                                                      |
| This machine is in compliance with:                                                                                    |           | European directives: 2006/42/EC- Machinery<br>(revised EN280:2013) - 2004/108/EC (EMC) -<br>2006/95/EC (Low voltage) |