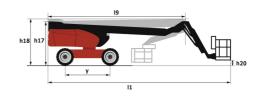

# 220 TJ ST5 - Dimensional drawing

# 220 TJ ST5

| Capacities  Working height  Platform height  Maximum outreach  Pendular arm rotation (top / bottom)  Platform capacity | h21<br>h7 | Metric<br>21.77 m<br>19.77 m<br>17.63 m<br>+69 ° / -66 °<br>230 kg                                                   |
|------------------------------------------------------------------------------------------------------------------------|-----------|----------------------------------------------------------------------------------------------------------------------|
| Platform height Maximum outreach Pendular arm rotation (top / bottom) Platform capacity                                | h7        | 19.77 m<br>17.63 m<br>+69 ° / -66 °                                                                                  |
| Maximum outreach Pendular arm rotation (top / bottom) Platform capacity                                                |           | 17.63 m<br>+69 ° / -66 °                                                                                             |
| Pendular arm rotation (top / bottom) Platform capacity                                                                 | Q         | +69 ° / -66 °                                                                                                        |
| Platform capacity                                                                                                      | Q         |                                                                                                                      |
| • •                                                                                                                    | Q         | 230 km                                                                                                               |
|                                                                                                                        |           | LOU NY                                                                                                               |
| Turret rotation                                                                                                        |           | 360 °                                                                                                                |
| Platform rotation (right / left)                                                                                       |           | 90 ° / 90 °                                                                                                          |
| Number of people (indoor / outdoor)                                                                                    |           | 2 / 2                                                                                                                |
| Weight and dimensions                                                                                                  |           |                                                                                                                      |
| Platform weight*                                                                                                       |           | 11850 kg                                                                                                             |
| Platform dimensions (length x width)                                                                                   | lp / ep   | 2.10 m x 0.76 m                                                                                                      |
| Floor height (access)                                                                                                  | h20       | 0.39 m                                                                                                               |
| Overall length                                                                                                         | l1        | 9.81 m                                                                                                               |
| Overall width                                                                                                          | b1        | 2.48 m                                                                                                               |
| Overall height                                                                                                         | h17       | 2.66 m                                                                                                               |
| Overall length (stowed)                                                                                                | 19        | 7.29 m                                                                                                               |
| Overall height (stowed)                                                                                                | h18 ***   | 2.72 m                                                                                                               |
| Jib length                                                                                                             | l13       | 2 m                                                                                                                  |
| Counterweight offset (turret at 90Ű)                                                                                   | a7        | 1.35 m                                                                                                               |
| External turning radius                                                                                                | Wa3       | 6.19 m                                                                                                               |
| Ground clearance at centre of wheelbase                                                                                | m2        | 0.44 m                                                                                                               |
| Wheelbase                                                                                                              | ٧         | 2.80 m                                                                                                               |
| Performances                                                                                                           |           |                                                                                                                      |
| Drive speed - stowed                                                                                                   |           | 4.40 km/h                                                                                                            |
| Drive speed - raised                                                                                                   |           | 1 km/h                                                                                                               |
| Gradeability                                                                                                           |           | 40 %                                                                                                                 |
| Permissible leveling                                                                                                   |           | 4 °                                                                                                                  |
| Wheels                                                                                                                 |           |                                                                                                                      |
| Tires type                                                                                                             |           | Solid Tires Cured-On                                                                                                 |
| Drive wheels (front / rear)                                                                                            |           | 2 / 2                                                                                                                |
| Steering wheels (front / rear)                                                                                         |           | 2 / 0                                                                                                                |
| Braking wheels (front / rear)                                                                                          |           | 0 / 2                                                                                                                |
| Engine/Battery                                                                                                         |           |                                                                                                                      |
| Engine brand / model                                                                                                   |           | Yanmar - 3TNV88C                                                                                                     |
| Engine norm                                                                                                            |           | Stage V                                                                                                              |
| I.C. Engine power rating / Power                                                                                       |           | 37 Hp / 27.50 kW                                                                                                     |
| Miscellaneous                                                                                                          |           |                                                                                                                      |
| Ground Pressure                                                                                                        |           | 18.20 dan/cm2                                                                                                        |
| Hydraulic Pressure                                                                                                     |           | 340 bar                                                                                                              |
| Hydraulic tank capacity                                                                                                |           | 94 I                                                                                                                 |
| Fuel tank                                                                                                              |           | 72 I                                                                                                                 |
| Noise to environment (LwA)                                                                                             |           | < 105 dB                                                                                                             |
| Standards compliance                                                                                                   |           |                                                                                                                      |
| This machine is in compliance with:                                                                                    |           | European directives: 2006/42/EC- Machinery<br>(revised EN280:2013) - 2004/108/EC (EMC) -<br>2006/95/EC (Low voltage) |