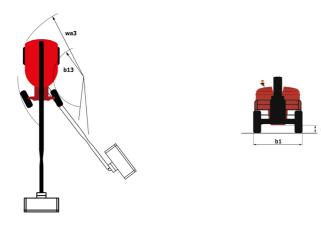

# 220 TJ ST5 - Dimensional drawing

# 220 TJ ST5

| Capacities  Working height  Platform height  Maximum outreach  Pendular arm rotation (top / bottom)  Platform capacity | h21<br>h7 | Metric<br>21.77 m<br>19.77 m<br>17.63 m<br>+69 ° / -66 °<br>230 kg                                                   |
|------------------------------------------------------------------------------------------------------------------------|-----------|----------------------------------------------------------------------------------------------------------------------|
| Platform height Maximum outreach Pendular arm rotation (top / bottom) Platform capacity                                | h7        | 19.77 m<br>17.63 m<br>+69 ° / -66 °                                                                                  |
| Maximum outreach Pendular arm rotation (top / bottom) Platform capacity                                                |           | 17.63 m<br>+69 ° / -66 °                                                                                             |
| Pendular arm rotation (top / bottom) Platform capacity                                                                 | Q         | +69 ° / -66 °                                                                                                        |
| Platform capacity                                                                                                      | Q         |                                                                                                                      |
| • •                                                                                                                    | Q         | 230 km                                                                                                               |
|                                                                                                                        |           | LOU NY                                                                                                               |
| Turret rotation                                                                                                        |           | 360 °                                                                                                                |
| Platform rotation (right / left)                                                                                       |           | 90 ° / 90 °                                                                                                          |
| Number of people (indoor / outdoor)                                                                                    |           | 2 / 2                                                                                                                |
| Weight and dimensions                                                                                                  |           |                                                                                                                      |
| Platform weight*                                                                                                       |           | 11850 kg                                                                                                             |
| Platform dimensions (length x width)                                                                                   | lp / ep   | 2.10 m x 0.76 m                                                                                                      |
| Floor height (access)                                                                                                  | h20       | 0.39 m                                                                                                               |
| Overall length                                                                                                         | l1        | 9.81 m                                                                                                               |
| Overall width                                                                                                          | b1        | 2.48 m                                                                                                               |
| Overall height                                                                                                         | h17       | 2.66 m                                                                                                               |
| Overall length (stowed)                                                                                                | 19        | 7.29 m                                                                                                               |
| Overall height (stowed)                                                                                                | h18 ***   | 2.72 m                                                                                                               |
| Jib length                                                                                                             | l13       | 2 m                                                                                                                  |
| Counterweight offset (turret at 90Ű)                                                                                   | a7        | 1.35 m                                                                                                               |
| External turning radius                                                                                                | Wa3       | 6.19 m                                                                                                               |
| Ground clearance at centre of wheelbase                                                                                | m2        | 0.44 m                                                                                                               |
| Wheelbase                                                                                                              | ٧         | 2.80 m                                                                                                               |
| Performances                                                                                                           |           |                                                                                                                      |
| Drive speed - stowed                                                                                                   |           | 4.40 km/h                                                                                                            |
| Drive speed - raised                                                                                                   |           | 1 km/h                                                                                                               |
| Gradeability                                                                                                           |           | 40 %                                                                                                                 |
| Permissible leveling                                                                                                   |           | 4 °                                                                                                                  |
| Wheels                                                                                                                 |           |                                                                                                                      |
| Tires type                                                                                                             |           | Solid Tires Cured-On                                                                                                 |
| Drive wheels (front / rear)                                                                                            |           | 2 / 2                                                                                                                |
| Steering wheels (front / rear)                                                                                         |           | 2 / 0                                                                                                                |
| Braking wheels (front / rear)                                                                                          |           | 0 / 2                                                                                                                |
| Engine/Battery                                                                                                         |           |                                                                                                                      |
| Engine brand / model                                                                                                   |           | Yanmar - 3TNV88C                                                                                                     |
| Engine norm                                                                                                            |           | Stage V                                                                                                              |
| I.C. Engine power rating / Power                                                                                       |           | 37 Hp / 27.50 kW                                                                                                     |
| Miscellaneous                                                                                                          |           |                                                                                                                      |
| Ground Pressure                                                                                                        |           | 18.20 dan/cm2                                                                                                        |
| Hydraulic Pressure                                                                                                     |           | 340 bar                                                                                                              |
| Hydraulic tank capacity                                                                                                |           | 94 I                                                                                                                 |
| Fuel tank                                                                                                              |           | 72 I                                                                                                                 |
| Noise to environment (LwA)                                                                                             |           | < 105 dB                                                                                                             |
| Standards compliance                                                                                                   |           |                                                                                                                      |
| This machine is in compliance with:                                                                                    |           | European directives: 2006/42/EC- Machinery<br>(revised EN280:2013) - 2004/108/EC (EMC) -<br>2006/95/EC (Low voltage) |