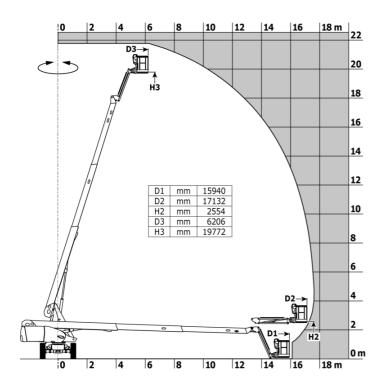

| < 105 dB                                                                                                             |
| Standards compliance                                                                                                   |           |                                                                                                                      |
| This machine is in compliance with:                                                                                    |           | European directives: 2006/42/EC- Machinery<br>(revised EN280:2013) - 2004/108/EC (EMC) -<br>2006/95/EC (Low voltage) |

<sup>\*</sup>Varies according to options and standards of the country to which the machine is delivered

### 220 TJ ST5 - Load chart

#### Load Chart for MEWP Metric



# 220 TJ ST5 - Dimensional drawing





## **Equipment**

230V Predisposition

4 simultaneous movements

4 wheel drive

Audible alarm and illuminated indicator lamp (leveling, overload, lowering)

Backup electrical pump

Connected machine

Continuous turret rotation

Differential locking on rear axle

Easy fast slinging system

Electronic platform compensation

Emergency stop button in platform and on frame

Engine mounted on sliding platform

Engine with DPF (Diesel Particulate Filter)

Front axle with limited slip

Fuel gauge with low level indicator

Fully galvanized basket with demountable floor

Hour meter

Integrated diagnostic assistance

LED rotating beacon

LS pump

Large color screen on turret

Leveling unlocking

Oscillating front axle

Proportional controls

Stop & Go system