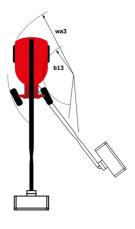

| European directives: 2006/42/EC- Machinery<br>(revised EN280:2013) - 2004/108/EC (EMC) -<br>2006/95/EC (Low voltage)                        |

220 TJSTS Created on April 17, 2025 at 9:49 AM UTC

 $\ensuremath{^{\ast}}\xspace$  varies according to options and standards of the country to which the machine is delivered

## 220 TJ ST5 - Load chart

#### 18 m 22 D3→ і́\_↑ НЗ D1 mm 15940 D2 mm 17132 H2 mm 2554 D3 mm 6206 H3 mm 19772 D2→ Ī D1 H2 H 0 m 18 m

220 TJ ST5 - Dimensional drawing







## Load Chart for MEWP Metric

## Equipment

#### Standard

| Statitualu                                                                  |
|-----------------------------------------------------------------------------|
| 230V Predisposition                                                         |
| 4 simultaneous movements                                                    |
| 4 wheel drive                                                               |
| Audible alarm and illuminated indicator lamp (leveling, overload, lowering) |
| Backup electrical pump                                                      |
| Connected machine                                                           |
| Continuous turret rotation                                                  |
| Differential