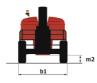

| European directives: 2006/42/EC- Machinery<br>(revised EN280:2013) - 2004/108/EC (EMC) -<br>2006/95/EC (Low voltage)                        |

220 TJSTS Created on April 17, 2025 at 9:49 AM UTC

 $\ensuremath{^{\ast}}\xspace$  varies according to options and standards of the country to which the machine is delivered

## 220 TJ ST5 - Load chart

#### 18 m 22 D3→ і́\_↑ НЗ D1 mm 15940 D2 mm 17132 H2 mm 2554 D3 mm 6206 H3 mm 19772 D2→ Ī D1 H2 H 0 m 18 m

220 TJ ST5 - Dimensional drawing







## Load Chart for MEWP Metric

## Equipment

#### Standard

| Statitualu                                                                  |
|-----------------------------------------------------------------------------|
| 230V Predisposition                                                         |
| 4 simultaneous movements                                                    |
| 4 wheel drive                                                               |
| Audible alarm and illuminated indicator lamp (leveling, overload, lowering) |
| Backup electrical pump                                                      |
| Connected machine                                                           |
| Continuous turret rotation                                                  |
| Differential l