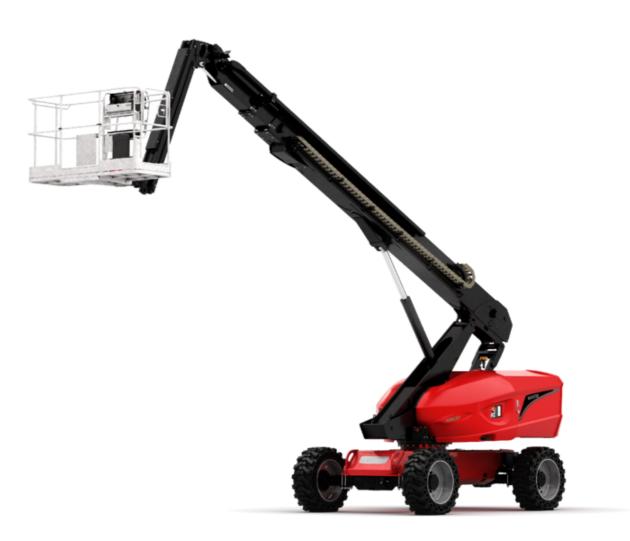

Technical sheet :

# 220 TJ ST5





| Capacities   h21     Working height   h21     Platform height   h7     Maximum outreach   n7     Pendular arm rotation (top / bottom)   Platform capacity     Platform capacity   Q     Turret rotation   Platform rotation (right / left)     Number of people (indoor / outdoor)   Weight and dimensions     Platform weight*   Platform kight (access)     Overall length   11     Overall width   b1     Overall height   h17