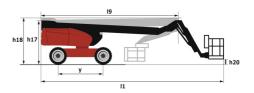

| European directives: 2006/42/EC- Machinery<br>(revised EN280:2013) - 2004/108/EC (EMC) -<br>2006/95/EC (Low voltage)                        |

220 TJSTS Created on April 17, 2025 at 9:49 AM UTC

 $\ensuremath{^{\ast}}\xspace$  varies according to options and standards of the country to which the machine is delivered

## 220 TJ ST5 - Load chart

#### 18 m 22 D3→ і́\_↑ НЗ D1 mm 15940 D2 mm 17132 H2 mm 2554 D3 mm 6206 H3 mm 19772 D2→ Ī D1 H2 H 0 m 18 m

220 TJ ST5 - Dimensional drawing







## Load Chart for MEWP Metric

## Equipment

#### Standard

| Statitualu                                                                  |
|-----------------------------------------------------------------------------|
| 230V Predisposition                                                         |
| 4 simultaneous movements                                                    |
| 4 wheel drive                                                               |
| Audible alarm and illuminated indicator lamp (leveling, overload, lowering) |
| Backup electrical pump                                                      |
| Connected machine                                                           |
| Continuous turret rotation                                                  |
| Differential loc