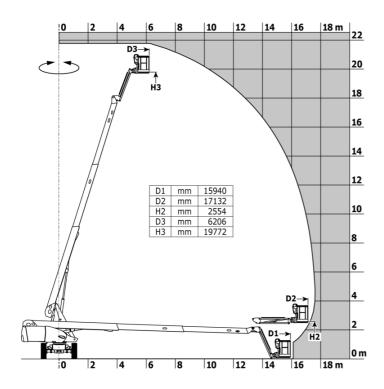

| European directives: 2006/42/EC- Machinery<br>(revised EN280:2013) - 2004/108/EC (EMC) -<br>2006/95/EC (Low voltage) |  |

<sup>\*</sup>Varies according to options and standards of the country to which the machine is delivered

### 220 TJ ST5 - Load chart

### Load Chart for MEWP Metric



# 220 TJ ST5 - Dimensional drawing





## **Equipment**

#### Standard

230V Predisposition

4 simultaneous movements

4 wheel drive

Audible alarm and illuminated indicator lamp (leveling, overload, lowering)

Backup electrical pump

Connected machine

Continuous turret rotation

Differential locking on rear axle

Easy fast slinging system

Electronic platform compensation

Emergency stop button in platform and on frame

Engine mounted on sliding platform

Engine with DPF

Front axle with limited slip

Fuel gauge with low level indicator

Fully galvanized basket with demountable floor

Hour meter

Integrated diagnostic assistance

LED rotating beacon

LS pump

Large color screen on turret

Leveling unlocking

Oscillating front axle

Proportional controls

Stop & Go system

### Optional