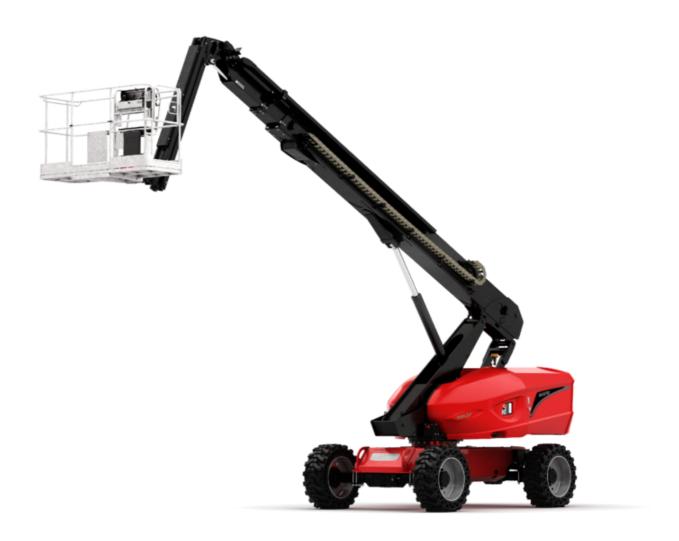

Technical sheet:

# 220 TJ ST5





|                                                          | 220 TJ ST