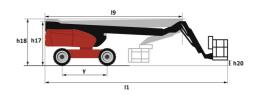

# 220 TJ ST5 - Dimensional drawing

# 220 TJ ST5

|                                         | <b>220 TJ ST5</b> (1 | reated on May 6, 2024 at 11:51:58 AM UTC                                                                             |
|-----------------------------------------|----------------------|----------------------------------------------------------------------------------------------------------------------|
| Capacities                              |                      | Metric                                                                                                               |
| Working height                          | h21                  | 21.77 m                                                                                                              |
| Floor height (access)                   | h20                  | 0.39 m                                                                                                               |
| Platform height                         | h7                   | 19.77 m                                                                                                              |
| Max. outreach                           |                      | 17.63 m                                                                                                              |
| Pendular arm rotation (top / bottom)    |                      | +69 ° / -66 °                                                                                                        |
| Platform capacity                       | Q                    | 230 kg                                                                                                               |
| Turret rotation                         |                      | 360 °                                                                                                                |
| Platform rotation (right / left)        |                      | 90 ° / 90 °                                                                                                          |
| Number of people (indoor / outdoor)     |                      | 2/2                                                                                                                  |
| Weight and dimensions                   |                      |                                                                                                                      |
| Platform weight*                        |                      | 11850 kg                                                                                                             |
| Platform dimensions (length x width)    | lp / ep              | 2.10 m x 0.76 m                                                                                                      |
| Overall length                          | l1                   | 9.81 m                                                                                                               |
| Overall width                           | b1                   | 2.48 m                                                                                                               |
| Overall height                          | h17                  | 2.66 m                                                                                                               |
| Overall length (stowed)                 | 19                   | 7.29 m                                                                                                               |
| Overall height (stowed)                 | h18                  | 2.72 m                                                                                                               |
| Jib length                              | l13                  | 2 m                                                                                                                  |
| Counterweight offset (turret at 90°)    | a7                   | 1.35 m                                                                                                               |
| External turning radius                 | Wa3                  | 6.19 m                                                                                                               |
| Ground clearance at centre of wheelbase | m2                   | 0.44 m                                                                                                               |
| Wheelbase                               | У                    | 2.80 m                                                                                                               |
| Performances                            |                      |                                                                                                                      |
| Drive speed - stowed                    |                      | 4.40 km/h                                                                                                            |
| Drive speed - raised                    |                      | 1 km/h                                                                                                               |
| Gradeability                            |                      | 40 %                                                                                                                 |
| Permissible leveling                    |                      | 4 °                                                                                                                  |
| Wheels                                  |                      |                                                                                                                      |
| Tires type                              |                      | Solid Tires Cured-On                                                                                                 |
| Drive wheels (front / rear)             |                      | 2 / 2                                                                                                                |
| Steering wheels (front / rear)          |                      | 2 / 0                                                                                                                |
| Braking wheels (front / rear)           |                      | 0 / 2                                                                                                                |
| Engine/Battery                          |                      |                                                                                                                      |
| Engine brand / model                    |                      | Yanmar - 3TNV88C                                                                                                     |
| Engine norm                             |                      | Stage V                                                                                                              |
| I.C. Engine power rating / Power        |                      | 37 Hp / 27.50 kW                                                                                                     |
| Miscellaneous                           |                      |                                                                                                                      |
| Ground Pressure                         |                      | 18.20 dan/cm2                                                                                                        |
| Hydraulic Pressure                      |                      | 340 bar                                                                                                              |
| Hydraulic tank capacity                 |                      | 94 I                                                                                                                 |
| Fuel tank                               |                      | 72 I                                                                                                                 |
| Noise to environment (LwA)              |                      | < 105 dB                                                                                                             |
| Standards compliance                    |                      |                                                                                                                      |
| This machine is in compliance with:     |                      | European directives: 2006/42/EC- Machinery<br>(revised EN280:2013) - 2004/108/EC (EMC) -<br>2006/95/EC (Low voltage) |
|                                         |                      |                                                                                                                      |