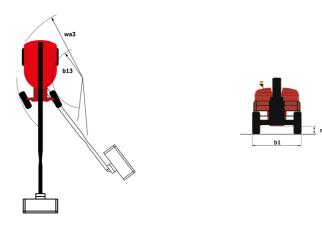

# 220 TJ ST5 - Dimensional drawing

# 220 TJ ST5

|                                         | <b>220 TJ ST5</b> (1 | reated on May 6, 2024 at 11:51:58 AM UTC                                                                             |
|-----------------------------------------|----------------------|----------------------------------------------------------------------------------------------------------------------|
| Capacities                              |                      | Metric                                                                                                               |
| Working height                          | h21                  | 21.77 m                                                                                                              |
| Floor height (access)                   | h20                  | 0.39 m                                                                                                               |
| Platform height                         | h7                   | 19.77 m                                                                                                              |
| Max. outreach                           |                      | 17.63 m                                                                                                              |
| Pendular arm rotation (top / bottom)    |                      | +69 ° / -66 °                                                                                                        |
| Platform capacity                       | Q                    | 230 kg                                                                                                               |
| Turret rotation                         |                      | 360 °                                                                                                                |
| Platform rotation (right / left)        |                      | 90 ° / 90 °                                                                                                          |
| Number of people (indoor / outdoor)     |                      | 2/2                                                                                                                  |
| Weight and dimensions                   |                      |                                                                                                                      |
| Platform weight*                        |                      | 11850 kg                                                                                                             |
| Platform dimensions (length x width)    | lp / ep              | 2.10 m x 0.76 m                                                                                                      |
| Overall length                          | l1                   | 9.81 m                                                                                                               |
| Overall width                           | b1                   | 2.48 m                                                                                                               |
| Overall height                          | h17                  | 2.66 m                                                                                                               |
| Overall length (stowed)                 | 19                   | 7.29 m                                                                                                               |
| Overall height (stowed)                 | h18                  | 2.72 m                                                                                                               |
| Jib length                              | l13                  | 2 m                                                                                                                  |
| Counterweight offset (turret at 90°)    | a7                   | 1.35 m                                                                                                               |
| External turning radius                 | Wa3                  | 6.19 m                                                                                                               |
| Ground clearance at centre of wheelbase | m2                   | 0.44 m                                                                                                               |
| Wheelbase                               | У                    | 2.80 m                                                                                                               |
| Performances                            |                      |                                                                                                                      |
| Drive speed - stowed                    |                      | 4.40 km/h                                                                                                            |
| Drive speed - raised                    |                      | 1 km/h                                                                                                               |
| Gradeability                            |                      | 40 %                                                                                                                 |
| Permissible leveling                    |                      | 4 °                                                                                                                  |
| Wheels                                  |                      |                                                                                                                      |
| Tires type                              |                      | Solid Tires Cured-On                                                                                                 |
| Drive wheels (front / rear)             |                      | 2 / 2                                                                                                                |
| Steering wheels (front / rear)          |                      | 2 / 0                                                                                                                |
| Braking wheels (front / rear)           |                      | 0 / 2                                                                                                                |
| Engine/Battery                          |                      |                                                                                                                      |
| Engine brand / model                    |                      | Yanmar - 3TNV88C                                                                                                     |
| Engine norm                             |                      | Stage V                                                                                                              |
| I.C. Engine power rating / Power        |                      | 37 Hp / 27.50 kW                                                                                                     |
| Miscellaneous                           |                      |                                                                                                                      |
| Ground Pressure                         |                      | 18.20 dan/cm2                                                                                                        |
| Hydraulic Pressure                      |                      | 340 bar                                                                                                              |
| Hydraulic tank capacity                 |                      | 94 I                                                                                                                 |
| Fuel tank                               |                      | 72 I                                                                                                                 |
| Noise to environment (LwA)              |                      | < 105 dB                                                                                                             |
| Standards compliance                    |                      |                                                                                                                      |
| This machine is in compliance with:     |                      | European directives: 2006/42/EC- Machinery<br>(revised EN280:2013) - 2004/108/EC (EMC) -<br>2006/95/EC (Low voltage) |
|                                         |                      |                                                                                                                      |