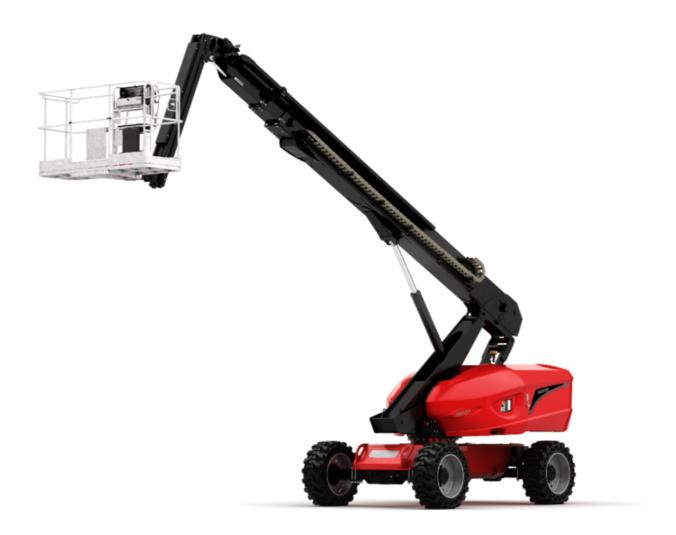

# 220 TJ ST5

|                                         | <b>220 TJ ST5</b> (1 | reated on May 6, 2024 at 11:51:58 AM UTC                                                                             |
|-----------------------------------------|----------------------|----------------------------------------------------------------------------------------------------------------------|
| Capacities                              |                      | Metric                                                                                                               |
| Working height                          | h21                  | 21.77 m                                                                                                              |
| Floor height (access)                   | h20                  | 0.39 m                                                                                                               |
| Platform height                         | h7                   | 19.77 m                                                                                                              |
| Max. outreach                           |                      | 17.63 m                                                                                                              |
| Pendular arm rotation (top / bottom)    |                      | +69 ° / -66 °                                                                                                        |
| Platform capacity                       | Q                    | 230 kg                                                                                                               |
| Turret rotation                         |                      | 360 °                                                                                                                |
| Platform rotation (right / left)        |                      | 90 ° / 90 °                                                                                                          |
| Number of people (indoor / outdoor)     |                      | 2/2                                                                                                                  |
| Weight and dimensions                   |                      |                                                                                                                      |
| Platform weight*                        |                      | 11850 kg                                                                                                             |
| Platform dimensions (length x width)    | lp / ep              | 2.10 m x 0.76 m                                                                                                      |
| Overall length                          | l1                   | 9.81 m                                                                                                               |
| Overall width                           | b1                   | 2.48 m                                                                                                               |
| Overall height                          | h17                  | 2.66 m                                                                                                               |
| Overall length (stowed)                 | 19                   | 7.29 m                                                                                                               |
| Overall height (stowed)                 | h18                  | 2.72 m                                                                                                               |
| Jib length                              | l13                  | 2 m                                                                                                                  |
| Counterweight offset (turret at 90°)    | a7                   | 1.35 m                                                                                                               |
| External turning radius                 | Wa3                  | 6.19 m                                                                                                               |
| Ground clearance at centre of wheelbase | m2                   | 0.44 m                                                                                                               |
| Wheelbase                               | У                    | 2.80 m                                                                                                               |
| Performances                            |                      |                                                                                                                      |
| Drive speed - stowed                    |                      | 4.40 km/h                                                                                                            |
| Drive speed - raised                    |                      | 1 km/h                                                                                                               |
| Gradeability                            |                      | 40 %                                                                                                                 |
| Permissible leveling                    |                      | 4 °                                                                                                                  |
| Wheels                                  |                      |                                                                                                                      |
| Tires type                              |                      | Solid Tires Cured-On                                                                                                 |
| Drive wheels (front / rear)             |                      | 2 / 2                                                                                                                |
| Steering wheels (front / rear)          |                      | 2 / 0                                                                                                                |
| Braking wheels (front / rear)           |                      | 0 / 2                                                                                                                |
| Engine/Battery                          |                      |                                                                                                                      |
| Engine brand / model                    |                      | Yanmar - 3TNV88C                                                                                                     |
| Engine norm                             |                      | Stage V                                                                                                              |
| I.C. Engine power rating / Power        |                      | 37 Hp / 27.50 kW                                                                                                     |
| Miscellaneous                           |                      |                                                                                                                      |
| Ground Pressure                         |                      | 18.20 dan/cm2                                                                                                        |
| Hydraulic Pressure                      |                      | 340 bar                                                                                                              |
| Hydraulic tank capacity                 |                      | 94 I                                                                                                                 |
| Fuel tank                               |                      | 72 I                                                                                                                 |
| Noise to environment (LwA)              |                      | < 105 dB                                                                                                             |
| Standards compliance                    |                      |                                                                                                                      |
| This machine is in compliance with:     |                      | European directives: 2006/42/EC- Machinery<br>(revised EN280:2013) - 2004/108/EC (EMC) -<br>2006/95/EC (Low voltage) |
|                                         |                      |                                                                                                                      |