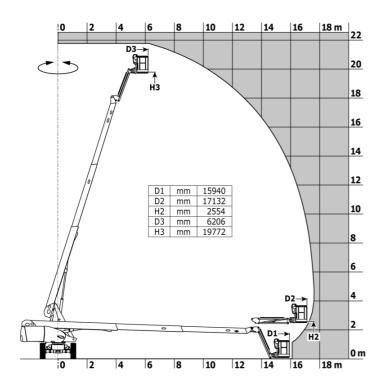

|
| Standards compliance                    |                      |                                                                                                                      |
| This machine is in compliance with:     |                      | European directives: 2006/42/EC- Machinery<br>(revised EN280:2013) - 2004/108/EC (EMC) -<br>2006/95/EC (Low voltage) |
|                                         |                      |                                                                                                                      |

<sup>\*</sup>Varies according to options and standards of the country to which the machine is delivered

### 220 TJ ST5 - Load chart

### Load Chart for MEWP Metric



# 220 TJ ST5 - Dimensional drawing





## **Equipment**

Leveling unlocking Oscillating front axle Proportional controls Stop & Go system

### 230V Predisposition 4 simultaneous movements 4 wheel drive Audible alarm and illuminated indicator lamp (leveling, overload, lowering) Backup electrical pump Connected machine Continuous turret rotation Differential locking on rear axle Easy fast slinging system Electronic platform compensation Emergency stop button in platform and on frame Engine mounted on sliding platform Engine with DPF Front axle with limited slip Fuel gauge with low level indicator Fully galvanized basket with demountable floor Hour meter Integrated diagnostic assistance LED rotating beacon LS pump Large color screen on turret

#### Optional 110 or 230V plug with differenti