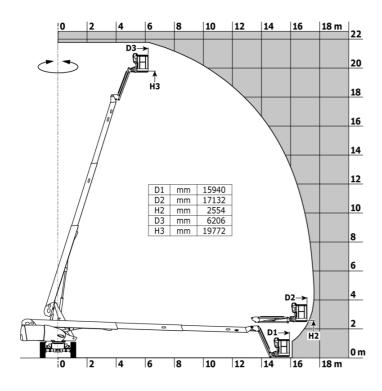

## 220 TJ+ - Dimensional drawing

# 220 TJ+

|                                                   | 220 TJ+ U | reated on April 3, 2025 at 10:33 PM UT                                                                               |
|---------------------------------------------------|-----------|----------------------------------------------------------------------------------------------------------------------|
| Capacities                                        |           | Metric                                                                                                               |
| Working height                                    | h21       | 21.74 m                                                                                                              |
| Platform height                                   | h7        | 19.74 m                                                                                                              |
| Max. outreach                                     |           | 17.79 m                                                                                                              |
| Pendular arm rotation (top / bottom)              |           | +70 ° / -63 °                                                                                                        |
| Platform capacity                                 | Q         | 408 kg                                                                                                               |
| Turret rotation                                   |           | 360 °                                                                                                                |
| Platform rotation (right / left)                  |           | 90 ° / 90 °                                                                                                          |
| Number of people (indoor / outdoor)               |           | 3 / 3                                                                                                                |
| Weight and dimensions                             |           |                                                                                                                      |
| Platform weight*                                  |           | 13600 kg                                                                                                             |
| Platform dimensions (length x width)              | lp / ep   | 2.30 m x 0.90 m                                                                                                      |
| Floor height (access)                             | h20       | 0.39 m                                                                                                               |
| Overall length                                    | l1        | 10.06 m                                                                                                              |
| Overall width                                     | b1        | 2.48 m                                                                                                               |
| Overall height                                    | h17       | 2.66 m                                                                                                               |
| Overall length (stowed)                           | 19        | 7.35 m                                                                                                               |
| Overall height (stowed)                           | h18 ***   | 3.03 m                                                                                                               |
| Jib length                                        | l13       | 2 m                                                                                                                  |
| Counterweight offset (turret at 90Ű)              | a7        | 1.34 m                                                                                                               |
| Counterweight Oversize / Reach                    | d/        | 1.35 m                                                                                                               |
| •                                                 | Wa3       | 4.40 m                                                                                                               |
| External turning radius                           |           |                                                                                                                      |
| Ground clearance at centre of wheelbase Wheelbase | m2        | 0.44 m                                                                                                               |
|                                                   | у         | 2.80 m                                                                                                               |
| Performances Drive speed - stowed                 |           | 4.90 km/h                                                                                                            |
| Drive speed - raised                              |           | 1 km/h                                                                                                               |
| Gradeability                                      |           | 40 %                                                                                                                 |
| Permissible leveling                              |           | 4°                                                                                                                   |
| Wheels                                            |           | 4                                                                                                                    |
| Tires type                                        |           | Solid Tires Cured-On                                                                                                 |
| Standard tires                                    |           | 40 x 14 in / 1025 x 365 mm                                                                                           |
|                                                   |           | 2 / 2                                                                                                                |
| Drive wheels (front / rear)                       |           | 2/2                                                                                                                  |
| Steering wheels (front / rear)                    |           | 2/2                                                                                                                  |
| Braking wheels (front / rear)                     |           | 212                                                                                                                  |
| Engine/Battery                                    |           | V 07111/000                                                                                                          |
| Engine brand / model                              |           | Yanmar - 3TNV88C                                                                                                     |
| Engine norm                                       |           | Stage V                                                                                                              |
| I.C. Engine power rating / Power                  |           | 36.20 Hp / 27.50 kW                                                                                                  |
| Miscellaneous                                     |           |                                                                                                                      |
| Ground Pressure                                   |           | 18.20 dan/cm2                                                                                                        |
| Hydraulic Pressure                                |           | 400 bar                                                                                                              |
| Hydraulic tank capacity                           |           | 94                                                                                                                   |
| Fuel tank                                         |           | 72                                                                                                                   |
| Noise to environment (LwA)                        |           | < 106 dB                                                                                                             |
| Standards compliance                              |           |                                                                                                                      |
| This machine is in compliance with:               |           | European directives: 2006/42/EC- Machinery<br>(revised EN280:2013) - 2004/108/EC (EMC) -<br>2006/95/EC (Low voltage) |