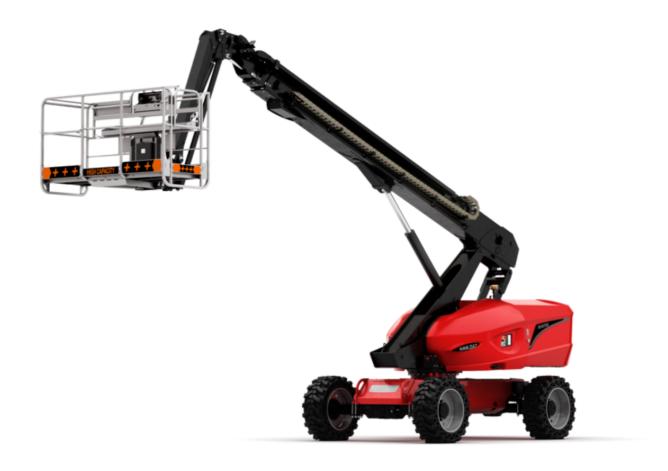

# 220 TJ+

|                                                   | 220 TJ+ U | reated on April 3, 2025 at 10:33 PM UT                                                                               |
|---------------------------------------------------|-----------|----------------------------------------------------------------------------------------------------------------------|
| Capacities                                        |           | Metric                                                                                                               |
| Working height                                    | h21       | 21.74 m                                                                                                              |
| Platform height                                   | h7        | 19.74 m                                                                                                              |
| Max. outreach                                     |           | 17.79 m                                                                                                              |
| Pendular arm rotation (top / bottom)              |           | +70 ° / -63 °                                                                                                        |
| Platform capacity                                 | Q         | 408 kg                                                                                                               |
| Turret rotation                                   |           | 360 °                                                                                                                |
| Platform rotation (right / left)                  |           | 90 ° / 90 °                                                                                                          |
| Number of people (indoor / outdoor)               |           | 3 / 3                                                                                                                |
| Weight and dimensions                             |           |                                                                                                                      |
| Platform weight*                                  |           | 13600 kg                                                                                                             |
| Platform dimensions (length x width)              | lp / ep   | 2.30 m x 0.90 m                                                                                                      |
| Floor height (access)                             | h20       | 0.39 m                                                                                                               |
| Overall length                                    | l1        | 10.06 m                                                                                                              |
| Overall width                                     | b1        | 2.48 m                                                                                                               |
| Overall height                                    | h17       | 2.66 m                                                                                                               |
| Overall length (stowed)                           | 19        | 7.35 m                                                                                                               |
| Overall height (stowed)                           | h18 ***   | 3.03 m                                                                                                               |
| Jib length                                        | l13       | 2 m                                                                                                                  |
| Counterweight offset (turret at 90Ű)              | a7        | 1.34 m                                                                                                               |
| Counterweight Oversize / Reach                    | d/        | 1.35 m                                                                                                               |
| •                                                 | Wa3       | 4.40 m                                                                                                               |
| External turning radius                           |           |                                                                                                                      |
| Ground clearance at centre of wheelbase Wheelbase | m2        | 0.44 m                                                                                                               |
|                                                   | у         | 2.80 m                                                                                                               |
| Performances Drive speed - stowed                 |           | 4.90 km/h                                                                                                            |
| Drive speed - raised                              |           | 1 km/h                                                                                                               |
| Gradeability                                      |           | 40 %                                                                                                                 |
| Permissible leveling                              |           | 4°                                                                                                                   |
| Wheels                                            |           | 4                                                                                                                    |
| Tires type                                        |           | Solid Tires Cured-On                                                                                                 |
| Standard tires                                    |           | 40 x 14 in / 1025 x 365 mm                                                                                           |
|                                                   |           | 2 / 2                                                                                                                |
| Drive wheels (front / rear)                       |           | 2/2                                                                                                                  |
| Steering wheels (front / rear)                    |           | 2/2                                                                                                                  |
| Braking wheels (front / rear)                     |           | 212                                                                                                                  |
| Engine/Battery                                    |           | V 07111/000                                                                                                          |
| Engine brand / model                              |           | Yanmar - 3TNV88C                                                                                                     |
| Engine norm                                       |           | Stage V                                                                                                              |
| I.C. Engine power rating / Power                  |           | 36.20 Hp / 27.50 kW                                                                                                  |
| Miscellaneous                                     |           |                                                                                                                      |
| Ground Pressure                                   |           | 18.20 dan/cm2                                                                                                        |
| Hydraulic Pressure                                |           | 400 bar                                                                                                              |
| Hydraulic tank capacity                           |           | 94                                                                                                                   |
| Fuel tank                                         |           | 72                                                                                                                   |
| Noise to environment (LwA)                        |           | < 106 dB                                                                                                             |
| Standards compliance                              |           |                                                                                                                      |
| This machine is in compliance with:               |           | European directives: 2006/42/EC- Machinery<br>(revised EN280:2013) - 2004/108/EC (EMC) -<br>2006/95/EC (Low voltage) |