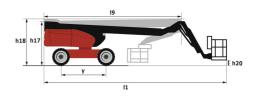

# 220 TJ+

|                                                   | 220 TJ+ U | reated on April 3, 2025 at 10:33 PM UT                                                                               |
|---------------------------------------------------|-----------|----------------------------------------------------------------------------------------------------------------------|
| Capacities                                        |           | Metric                                                                                                               |
| Working height                                    | h21       | 21.74 m                                                                                                              |
| Platform height                                   | h7        | 19.74 m                                                                                                              |
| Max. outreach                                     |           | 17.79 m                                                                                                              |
| Pendular arm rotation (top / bottom)              |           | +70 ° / -63 °                                                                                                        |
| Platform capacity                                 | Q         | 408 kg                                                                                                               |
| Turret rotation                                   |           | 360 °                                                                                                                |
| Platform rotation (right / left)                  |           | 90 ° / 90 °                                                                                                          |
| Number of people (indoor / outdoor)               |           | 3 / 3                                                                                                                |
| Weight and dimensions                             |           |                                                                                                                      |
| Platform weight*                                  |           | 13600 kg                                                                                                             |
| Platform dimensions (length x width)              | lp / ep   | 2.30 m x 0.90 m                                                                                                      |
| Floor height (access)                             | h20       | 0.39 m                                                                                                               |
| Overall length                                    | l1        | 10.06 m                                                                                                              |
| Overall width                                     | b1        | 2.48 m                                                                                                               |
| Overall height                                    | h17       | 2.66 m                                                                                                               |
| Overall length (stowed)                           | 19        | 7.35 m                                                                                                               |
| Overall height (stowed)                           | h18 ***   | 3.03 m                                                                                                               |
| Jib length                                        | l13       | 2 m                                                                                                                  |
| Counterweight offset (turret at 90Ű)              | a7        | 1.34 m                                                                                                               |
| Counterweight Oversize / Reach                    | d/        | 1.35 m                                                                                                               |
| •                                                 | Wa3       | 4.40 m                                                                                                               |
| External turning radius                           |           |                                                                                                                      |
| Ground clearance at centre of wheelbase Wheelbase | m2        | 0.44 m                                                                                                               |
|                                                   | у         | 2.80 m                                                                                                               |
| Performances Drive speed - stowed                 |           | 4.90 km/h                                                                                                            |
| Drive speed - raised                              |           | 1 km/h                                                                                                               |
| Gradeability                                      |           | 40 %                                                                                                                 |
| Permissible leveling                              |           | 4°                                                                                                                   |
| Wheels                                            |           | 4                                                                                                                    |
| Tires type                                        |           | Solid Tires Cured-On                                                                                                 |
| Standard tires                                    |           | 40 x 14 in / 1025 x 365 mm                                                                                           |
|                                                   |           | 2 / 2                                                                                                                |
| Drive wheels (front / rear)                       |           | 2/2                                                                                                                  |
| Steering wheels (front / rear)                    |           | 2/2                                                                                                                  |
| Braking wheels (front / rear)                     |           | 212                                                                                                                  |
| Engine/Battery                                    |           | V 07111/000                                                                                                          |
| Engine brand / model                              |           | Yanmar - 3TNV88C                                                                                                     |
| Engine norm                                       |           | Stage V                                                                                                              |
| I.C. Engine power rating / Power                  |           | 36.20 Hp / 27.50 kW                                                                                                  |
| Miscellaneous                                     |           |                                                                                                                      |
| Ground Pressure                                   |           | 18.20 dan/cm2                                                                                                        |
| Hydraulic Pressure                                |           | 400 bar                                                                                                              |
| Hydraulic tank capacity                           |           | 94                                                                                                                   |
| Fuel tank                                         |           | 72                                                                                                                   |
| Noise to environment (LwA)                        |           | < 106 dB                                                                                                             |
| Standards compliance                              |           |                                                                                                                      |
| This machine is in compliance with:               |           | European directives: 2006/42/EC- Machinery<br>(revised EN280:2013) - 2004/108/EC (EMC) -<br>2006/95/EC (Low voltage) |

## 220 TJ+ - Dimensional drawing