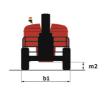

# 220 TJ+

|                                         | 220 TJ+ \ | 226 134 Cleated of Julie 17, 2023 at 12.30 PM OTC                                                                    |  |
|-----------------------------------------|-----------|----------------------------------------------------------------------------------------------------------------------|--|
| Capacities                              |           | Metric                                                                                                               |  |
| Working height                          | h21       | 21.74 m                                                                                                              |  |
| Platform height                         | h7        | 19.74 m                                                                                                              |  |
| Maximum outreach                        |           | 17.79 m                                                                                                              |  |
| Pendular arm rotation (top / bottom)    |           | +70 ° / -63 °                                                                                                        |  |
| Platform capacity                       | Q         | 408 kg                                                                                                               |  |
| Turret rotation                         |           | 360 °                                                                                                                |  |
| Platform rotation (right / left)        |           | 90 ° / 90 °                                                                                                          |  |
| Number of people (indoor / outdoor)     |           | 3 / 3                                                                                                                |  |
| Weight and dimensions                   |           |                                                                                                                      |  |
| Platform weight*                        |           | 13600 kg                                                                                                             |  |
| Platform dimensions (length x width)    | lp / ep   | 2.30 m x 0.90 m                                                                                                      |  |
| Floor height (access)                   | h20       | 0.39 m                                                                                                               |  |
| Overall length                          | l1        | 10.06 m                                                                                                              |  |
| Overall width                           | b1        | 2.48 m                                                                                                               |  |
| Overall height                          | h17       | 2.66 m                                                                                                               |  |
| Overall length (stowed)                 | 19        | 7.35 m                                                                                                               |  |
| Overall height (stowed)                 | h18 ***   | 3.03 m                                                                                                               |  |
| Jib length                              | l13       | 2 m                                                                                                                  |  |
| Counterweight offset (turret at 90Ű)    | a7        | 1.34 m                                                                                                               |  |
| Counterweight Oversize / Reach          |           | 1.35 m                                                                                                               |  |
| External turning radius                 | Wa3       | 4.40 m                                                                                                               |  |
| Ground clearance at centre of wheelbase | m2        | 0.44 m                                                                                                               |  |
| Wheelbase                               | у         | 2.80 m                                                                                                               |  |
| Performances                            |           |                                                                                                                      |  |
| Drive speed - stowed                    |           | 4.90 km/h                                                                                                            |  |
| Drive speed - raised                    |           | 1 km/h                                                                                                               |  |
| Gradeability                            |           | 40 %                                                                                                                 |  |
| Permissible leveling                    |           | 4 °                                                                                                                  |  |
| Wheels                                  |           |                                                                                                                      |  |
| Tires type                              |           | Solid Tires Cured-On                                                                                                 |  |
| Standard tires                          |           | 40 x 14 in / 1025 x 365 mm                                                                                           |  |
| Drive wheels (front / rear)             |           | 2/2                                                                                                                  |  |
| Steering wheels (front / rear)          |           | 2/2                                                                                                                  |  |
| Braking wheels (front / rear)           |           | 2/2                                                                                                                  |  |
| Engine/Battery                          |           |                                                                                                                      |  |
| Engine brand / model                    |           | Yanmar - 3TNV88C                                                                                                     |  |
| Engine norm                             |           | Stage V                                                                                                              |  |
| I.C. Engine power rating / Power        |           | 36.20 Hp / 27.50 kW                                                                                                  |  |
| Miscellaneous                           |           |                                                                                                                      |  |
| Ground Pressure                         |           | 18.20 dan/cm2                                                                                                        |  |
| Hydraulic Pressure                      |           | 400 bar                                                                                                              |  |
| Hydraulic tank capacity                 |           | 94 l                                                                                                                 |  |
| Fuel tank                               |           | 72 l                                                                                                                 |  |
| Noise to environment (LwA)              |           | < 106 dB                                                                                                             |  |
| Standards compliance                    |           |                                                                                                                      |  |
| This machine is in compliance with:     |           | European directives: 2006/42/EC- Machinery<br>(revised EN280:2013) - 2004/108/EC (EMC) -<br>2006/95/EC (Low voltage) |  |