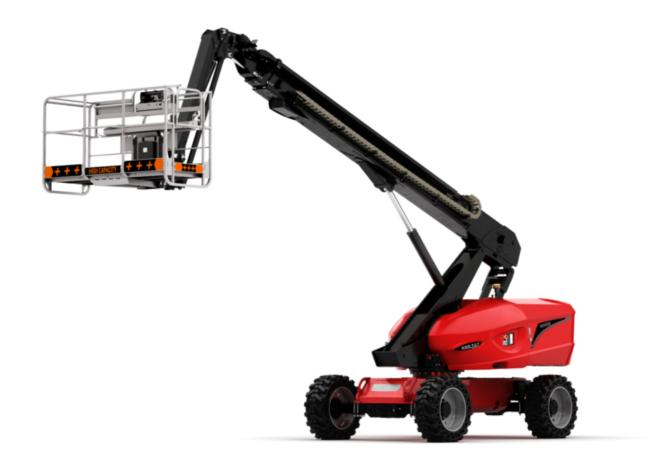

Technical sheet:

# 220 TJ+

|                                         | 220 TJ+ \ | 226 134 Cleated of Julie 17, 2023 at 12.30 PM OTC                                                                    |  |
|-----------------------------------------|-----------|----------------------------------------------------------------------------------------------------------------------|--|
| Capacities                              |           | Metric                                                                                                               |  |
| Working height                          | h21       | 21.74 m                                                                                                              |  |
| Platform height                         | h7        | 19.74 m                                                                                                              |  |
| Maximum outreach                        |           | 17.79 m                                                                                                              |  |
| Pendular arm rotation (top / bottom)    |           | +70 ° / -63 °                                                                                                        |  |
| Platform capacity                       | Q         | 408 kg                                                                                                               |  |
| Turret rotation                         |           | 360 °                                                                                                                |  |
| Platform rotation (right / left)        |           | 90 ° / 90 °                                                                                                          |  |
| Number of people (indoor / outdoor)     |           | 3 / 3                                                                                                                |  |
| Weight and dimensions                   |           |                                                                                                                      |  |
| Platform weight*                        |           | 13600 kg                                                                                                             |  |
| Platform dimensions (length x width)    | lp / ep   | 2.30 m x 0.90 m                                                                                                      |  |
| Floor height (access)                   | h20       | 0.39 m                                                                                                               |  |
| Overall length                          | l1        | 10.06 m                                                                                                              |  |
| Overall width                           | b1        | 2.48 m                                                                                                               |  |
| Overall height                          | h17       | 2.66 m                                                                                                               |  |
| Overall length (stowed)                 | 19        | 7.35 m                                                                                                               |  |
| Overall height (stowed)                 | h18 ***   | 3.03 m                                                                                                               |  |
| Jib length                              | l13       | 2 m                                                                                                                  |  |
| Counterweight offset (turret at 90Ű)    | a7        | 1.34 m                                                                                                               |  |
| Counterweight Oversize / Reach          |           | 1.35 m                                                                                                               |  |
| External turning radius                 | Wa3       | 4.40 m                                                                                                               |  |
| Ground clearance at centre of wheelbase | m2        | 0.44 m                                                                                                               |  |
| Wheelbase                               | у         | 2.80 m                                                                                                               |  |
| Performances                            |           |                                                                                                                      |  |
| Drive speed - stowed                    |           | 4.90 km/h                                                                                                            |  |
| Drive speed - raised                    |           | 1 km/h                                                                                                               |  |
| Gradeability                            |           | 40 %                                                                                                                 |  |
| Permissible leveling                    |           | 4 °                                                                                                                  |  |
| Wheels                                  |           |                                                                                                                      |  |
| Tires type                              |           | Solid Tires Cured-On                                                                                                 |  |
| Standard tires                          |           | 40 x 14 in / 1025 x 365 mm                                                                                           |  |
| Drive wheels (front / rear)             |           | 2/2                                                                                                                  |  |
| Steering wheels (front / rear)          |           | 2/2                                                                                                                  |  |
| Braking wheels (front / rear)           |           | 2/2                                                                                                                  |  |
| Engine/Battery                          |           |                                                                                                                      |  |
| Engine brand / model                    |           | Yanmar - 3TNV88C                                                                                                     |  |
| Engine norm                             |           | Stage V                                                                                                              |  |
| I.C. Engine power rating / Power        |           | 36.20 Hp / 27.50 kW                                                                                                  |  |
| Miscellaneous                           |           |                                                                                                                      |  |
| Ground Pressure                         |           | 18.20 dan/cm2                                                                                                        |  |
| Hydraulic Pressure                      |           | 400 bar                                                                                                              |  |
| Hydraulic tank capacity                 |           | 94 l                                                                                                                 |  |
| Fuel tank                               |           | 72 l                                                                                                                 |  |
| Noise to environment (LwA)              |           | < 106 dB                                                                                                             |  |
| Standards compliance                    |           |                                                                                                                      |  |
| This machine is in compliance with:     |           | European directives: 2006/42/EC- Machinery<br>(revised EN280:2013) - 2004/108/EC (EMC) -<br>2006/95/EC (Low voltage) |  |