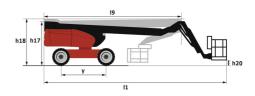

# 220 TJ+

|                                         | 220 TJ+ \ | 226 134 Cleated of Julie 17, 2023 at 12.30 PM OTC                                                                    |  |
|-----------------------------------------|-----------|----------------------------------------------------------------------------------------------------------------------|--|
| Capacities                              |           | Metric                                                                                                               |  |
| Working height                          | h21       | 21.74 m                                                                                                              |  |
| Platform height                         | h7        | 19.74 m                                                                                                              |  |
| Maximum outreach                        |           | 17.79 m                                                                                                              |  |
| Pendular arm rotation (top / bottom)    |           | +70 ° / -63 °                                                                                                        |  |
| Platform capacity                       | Q         | 408 kg                                                                                                               |  |
| Turret rotation                         |           | 360 °                                                                                                                |  |
| Platform rotation (right / left)        |           | 90 ° / 90 °                                                                                                          |  |
| Number of people (indoor / outdoor)     |           | 3 / 3                                                                                                                |  |
| Weight and dimensions                   |           |                                                                                                                      |  |
| Platform weight*                        |           | 13600 kg                                                                                                             |  |
| Platform dimensions (length x width)    | lp / ep   | 2.30 m x 0.90 m                                                                                                      |  |
| Floor height (access)                   | h20       | 0.39 m                                                                                                               |  |
| Overall length                          | l1        | 10.06 m                                                                                                              |  |
| Overall width                           | b1        | 2.48 m                                                                                                               |  |
| Overall height                          | h17       | 2.66 m                                                                                                               |  |
| Overall length (stowed)                 | 19        | 7.35 m                                                                                                               |  |
| Overall height (stowed)                 | h18 ***   | 3.03 m                                                                                                               |  |
| Jib length                              | l13       | 2 m                                                                                                                  |  |
| Counterweight offset (turret at 90Ű)    | a7        | 1.34 m                                                                                                               |  |
| Counterweight Oversize / Reach          |           | 1.35 m                                                                                                               |  |
| External turning radius                 | Wa3       | 4.40 m                                                                                                               |  |
| Ground clearance at centre of wheelbase | m2        | 0.44 m                                                                                                               |  |
| Wheelbase                               | у         | 2.80 m                                                                                                               |  |
| Performances                            |           |                                                                                                                      |  |
| Drive speed - stowed                    |           | 4.90 km/h                                                                                                            |  |
| Drive speed - raised                    |           | 1 km/h                                                                                                               |  |
| Gradeability                            |           | 40 %                                                                                                                 |  |
| Permissible leveling                    |           | 4 °                                                                                                                  |  |
| Wheels                                  |           |                                                                                                                      |  |
| Tires type                              |           | Solid Tires Cured-On                                                                                                 |  |
| Standard tires                          |           | 40 x 14 in / 1025 x 365 mm                                                                                           |  |
| Drive wheels (front / rear)             |           | 2/2                                                                                                                  |  |
| Steering wheels (front / rear)          |           | 2/2                                                                                                                  |  |
| Braking wheels (front / rear)           |           | 2/2                                                                                                                  |  |
| Engine/Battery                          |           |                                                                                                                      |  |
| Engine brand / model                    |           | Yanmar - 3TNV88C                                                                                                     |  |
| Engine norm                             |           | Stage V                                                                                                              |  |
| I.C. Engine power rating / Power        |           | 36.20 Hp / 27.50 kW                                                                                                  |  |
| Miscellaneous                           |           |                                                                                                                      |  |
| Ground Pressure                         |           | 18.20 dan/cm2                                                                                                        |  |
| Hydraulic Pressure                      |           | 400 bar                                                                                                              |  |
| Hydraulic tank capacity                 |           | 94 l                                                                                                                 |  |
| Fuel tank                               |           | 72 l                                                                                                                 |  |
| Noise to environment (LwA)              |           | < 106 dB                                                                                                             |  |
| Standards compliance                    |           |                                                                                                                      |  |
| This machine is in compliance with:     |           | European directives: 2006/42/EC- Machinery<br>(revised EN280:2013) - 2004/108/EC (EMC) -<br>2006/95/EC (Low voltage) |  |

## Load Chart for MEWP Metric

220 TJ+ - Dimensional drawing