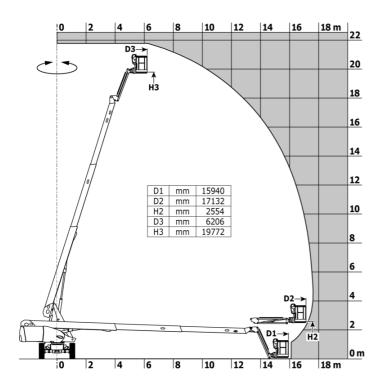

## 220 TJ+ - Load chart

## Load Chart for MEWP Metric

220 TJ+ - Dimensional drawing