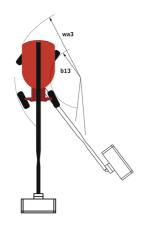

# 220 TJ+

|                                         | 220 TJ+ \ | 226 134 Cleated of Julie 17, 2023 at 12.30 PM OTC                                                                    |  |
|-----------------------------------------|-----------|----------------------------------------------------------------------------------------------------------------------|--|
| Capacities                              |           | Metric                                                                                                               |  |
| Working height                          | h21       | 21.74 m                                                                                                              |  |
| Platform height                         | h7        | 19.74 m                                                                                                              |  |
| Maximum outreach                        |           | 17.79 m                                                                                                              |  |
| Pendular arm rotation (top / bottom)    |           | +70 ° / -63 °                                                                                                        |  |
| Platform capacity                       | Q         | 408 kg                                                                                                               |  |
| Turret rotation                         |           | 360 °                                                                                                                |  |
| Platform rotation (right / left)        |           | 90 ° / 90 °                                                                                                          |  |
| Number of people (indoor / outdoor)     |           | 3 / 3                                                                                                                |  |
| Weight and dimensions                   |           |                                                                                                                      |  |
| Platform weight*                        |           | 13600 kg                                                                                                             |  |
| Platform dimensions (length x width)    | lp / ep   | 2.30 m x 0.90 m                                                                                                      |  |
| Floor height (access)                   | h20       | 0.39 m                                                                                                               |  |
| Overall length                          | l1        | 10.06 m                                                                                                              |  |
| Overall width                           | b1        | 2.48 m                                                                                                               |  |
| Overall height                          | h17       | 2.66 m                                                                                                               |  |
| Overall length (stowed)                 | 19        | 7.35 m                                                                                                               |  |
| Overall height (stowed)                 | h18 ***   | 3.03 m                                                                                                               |  |
| Jib length                              | l13       | 2 m                                                                                                                  |  |
| Counterweight offset (turret at 90Ű)    | a7        | 1.34 m                                                                                                               |  |
| Counterweight Oversize / Reach          |           | 1.35 m                                                                                                               |  |
| External turning radius                 | Wa3       | 4.40 m                                                                                                               |  |
| Ground clearance at centre of wheelbase | m2        | 0.44 m                                                                                                               |  |
| Wheelbase                               | у         | 2.80 m                                                                                                               |  |
| Performances                            |           |                                                                                                                      |  |
| Drive speed - stowed                    |           | 4.90 km/h                                                                                                            |  |
| Drive speed - raised                    |           | 1 km/h                                                                                                               |  |
| Gradeability                            |           | 40 %                                                                                                                 |  |
| Permissible leveling                    |           | 4 °                                                                                                                  |  |
| Wheels                                  |           |                                                                                                                      |  |
| Tires type                              |           | Solid Tires Cured-On                                                                                                 |  |
| Standard tires                          |           | 40 x 14 in / 1025 x 365 mm                                                                                           |  |
| Drive wheels (front / rear)             |           | 2/2                                                                                                                  |  |
| Steering wheels (front / rear)          |           | 2/2                                                                                                                  |  |
| Braking wheels (front / rear)           |           | 2/2                                                                                                                  |  |
| Engine/Battery                          |           |                                                                                                                      |  |
| Engine brand / model                    |           | Yanmar - 3TNV88C                                                                                                     |  |
| Engine norm                             |           | Stage V                                                                                                              |  |
| I.C. Engine power rating / Power        |           | 36.20 Hp / 27.50 kW                                                                                                  |  |
| Miscellaneous                           |           |                                                                                                                      |  |
| Ground Pressure                         |           | 18.20 dan/cm2                                                                                                        |  |
| Hydraulic Pressure                      |           | 400 bar                                                                                                              |  |
| Hydraulic tank capacity                 |           | 94 l                                                                                                                 |  |
| Fuel tank                               |           | 72 l                                                                                                                 |  |
| Noise to environment (LwA)              |           | < 106 dB                                                                                                             |  |
| Standards compliance                    |           |                                                                                                                      |  |
| This machine is in compliance with:     |           | European directives: 2006/42/EC- Machinery<br>(revised EN280:2013) - 2004/108/EC (EMC) -<br>2006/95/EC (Low voltage) |  |