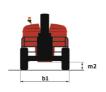

# 220 TJ+

|                                                   | 220 TJ+   | Created on April 28, 2025 at 9:40 AM UTC                                                                             |
|---------------------------------------------------|-----------|----------------------------------------------------------------------------------------------------------------------|
| Capacities                                        |           | Metric                                                                                                               |
| Working height                                    | h21       | 21.74 m                                                                                                              |
| Platform height                                   | h7        | 19.74 m                                                                                                              |
| Maximum outreach                                  |           | 17.79 m                                                                                                              |
| Pendular arm rotation (top / bottom)              |           | +70 ° / -63 °                                                                                                        |
| Platform capacity                                 | Q         | 408 kg                                                                                                               |
| Turret rotation                                   |           | 360 °                                                                                                                |
| Platform rotation (right / left)                  |           | 90 ° / 90 °                                                                                                          |
| Number of people (indoor / outdoor)               |           | 3 / 3                                                                                                                |
| Weight and dimensions                             |           |                                                                                                                      |
| Platform weight*                                  |           | 13600 kg                                                                                                             |
| Platform dimensions (length x width)              | lp / ep   | 2.30 m x 0.90 m                                                                                                      |
| Floor height (access)                             | h20       | 0.39 m                                                                                                               |
| Overall length                                    | 11        | 10.06 m                                                                                                              |
| Overall width                                     | b1        | 2.48 m                                                                                                               |
| Overall height                                    | h17       | 2.66 m                                                                                                               |
| Overall length (stowed)                           | 19        | 7.35 m                                                                                                               |
| Overall height (stowed)                           | h18 ***   | 3.03 m                                                                                                               |
| Jib length                                        | l13       | 2 m                                                                                                                  |
| Counterweight offset (turret at 90Ű)              | a7        | 1.34 m                                                                                                               |
|                                                   | d/        | 1.34 m                                                                                                               |
| Counterweight Oversize / Reach                    | Wa3       | 4.40 m                                                                                                               |
| External turning radius                           | was<br>m2 |                                                                                                                      |
| Ground clearance at centre of wheelbase Wheelbase |           | 0.44 m                                                                                                               |
| Performances                                      | У         | 2.80 m                                                                                                               |
| Drive speed - stowed                              |           | 4.90 km/h                                                                                                            |
| Drive speed - raised                              |           | 1 km/h                                                                                                               |
| Gradeability                                      |           | 40 %                                                                                                                 |
| Permissible leveling                              |           | 4°                                                                                                                   |
| Wheels                                            |           | 4                                                                                                                    |
| Tires type                                        |           | Solid Tires Cured-On                                                                                                 |
| Standard tires                                    |           | 40 x 14 in / 1025 x 365 mm                                                                                           |
| Drive wheels (front / rear)                       |           | 2 / 2                                                                                                                |
| Steering wheels (front / rear)                    |           | 2/2                                                                                                                  |
| Braking wheels (front / rear)                     |           | 2/2                                                                                                                  |
| Engine/Battery                                    |           | 212                                                                                                                  |
| Engine brand / model                              |           | Yanmar - 3TNV88C                                                                                                     |
| Engine norm                                       |           |                                                                                                                      |
| -                                                 |           | Stage V                                                                                                              |
| I.C. Engine power rating / Power                  |           | 36.20 Hp / 27.50 kW                                                                                                  |
| Miscellaneous                                     |           | 10.00   / 0                                                                                                          |
| Ground Pressure                                   |           | 18.20 dan/cm2                                                                                                        |
| Hydraulic Pressure                                |           | 400 bar                                                                                                              |
| Hydraulic tank capacity                           |           | 94                                                                                                                   |
| Fuel tank                                         |           | 72                                                                                                                   |
| Noise to environment (LwA)                        |           | < 106 dB                                                                                                             |
| Standards compliance                              |           |                                                                                                                      |
| This machine is in compliance with:               |           | European directives: 2006/42/EC- Machinery<br>(revised EN280:2013) - 2004/108/EC (EMC) -<br>2006/95/EC (Low voltage) |