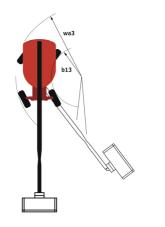

# 220 TJ+

|                                                   | 220 TJ+   | Created on April 28, 2025 at 9:40 AM UTC                                                                             |
|---------------------------------------------------|-----------|----------------------------------------------------------------------------------------------------------------------|
| Capacities                                        |           | Metric                                                                                                               |
| Working height                                    | h21       | 21.74 m                                                                                                              |
| Platform height                                   | h7        | 19.74 m                                                                                                              |
| Maximum outreach                                  |           | 17.79 m                                                                                                              |
| Pendular arm rotation (top / bottom)              |           | +70 ° / -63 °                                                                                                        |
| Platform capacity                                 | Q         | 408 kg                                                                                                               |
| Turret rotation                                   |           | 360 °                                                                                                                |
| Platform rotation (right / left)                  |           | 90 ° / 90 °                                                                                                          |
| Number of people (indoor / outdoor)               |           | 3 / 3                                                                                                                |
| Weight and dimensions                             |           |                                                                                                                      |
| Platform weight*                                  |           | 13600 kg                                                                                                             |
| Platform dimensions (length x width)              | lp / ep   | 2.30 m x 0.90 m                                                                                                      |
| Floor height (access)                             | h20       | 0.39 m                                                                                                               |
| Overall length                                    | 11        | 10.06 m                                                                                                              |
| Overall width                                     | b1        | 2.48 m                                                                                                               |
| Overall height                                    | h17       | 2.66 m                                                                                                               |
| Overall length (stowed)                           | 19        | 7.35 m                                                                                                               |
| Overall height (stowed)                           | h18 ***   | 3.03 m                                                                                                               |
| Jib length                                        | l13       | 2 m                                                                                                                  |
| Counterweight offset (turret at 90Ű)              | a7        | 1.34 m                                                                                                               |
|                                                   | d/        | 1.34 m                                                                                                               |
| Counterweight Oversize / Reach                    | Wa3       | 4.40 m                                                                                                               |
| External turning radius                           | was<br>m2 |                                                                                                                      |
| Ground clearance at centre of wheelbase Wheelbase |           | 0.44 m                                                                                                               |
| Performances                                      | У         | 2.80 m                                                                                                               |
| Drive speed - stowed                              |           | 4.90 km/h                                                                                                            |
| Drive speed - raised                              |           | 1 km/h                                                                                                               |
| Gradeability                                      |           | 40 %                                                                                                                 |
| Permissible leveling                              |           | 4°                                                                                                                   |
| Wheels                                            |           | 4                                                                                                                    |
| Tires type                                        |           | Solid Tires Cured-On                                                                                                 |
| Standard tires                                    |           | 40 x 14 in / 1025 x 365 mm                                                                                           |
| Drive wheels (front / rear)                       |           | 2 / 2                                                                                                                |
| Steering wheels (front / rear)                    |           | 2/2                                                                                                                  |
| Braking wheels (front / rear)                     |           | 2/2                                                                                                                  |
| Engine/Battery                                    |           | 212                                                                                                                  |
| Engine brand / model                              |           | Yanmar - 3TNV88C                                                                                                     |
| Engine norm                                       |           |                                                                                                                      |
| -                                                 |           | Stage V                                                                                                              |
| I.C. Engine power rating / Power                  |           | 36.20 Hp / 27.50 kW                                                                                                  |
| Miscellaneous                                     |           | 10.00   / 0                                                                                                          |
| Ground Pressure                                   |           | 18.20 dan/cm2                                                                                                        |
| Hydraulic Pressure                                |           | 400 bar                                                                                                              |
| Hydraulic tank capacity                           |           | 94                                                                                                                   |
| Fuel tank                                         |           | 72                                                                                                                   |
| Noise to environment (LwA)                        |           | < 106 dB                                                                                                             |
| Standards compliance                              |           |                                                                                                                      |
| This machine is in compliance with:               |           | European directives: 2006/42/EC- Machinery<br>(revised EN280:2013) - 2004/108/EC (EMC) -<br>2006/95/EC (Low voltage) |