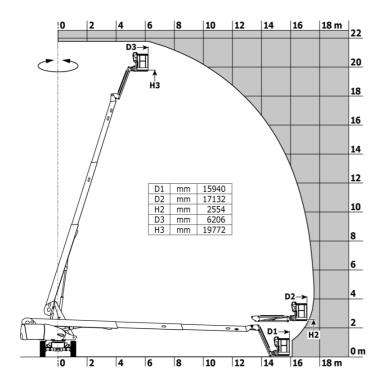

# 220 TJ+

|                                                   | 220 TJ+   | Created on April 28, 2025 at 9:40 AM UTC                                                                             |
|---------------------------------------------------|-----------|----------------------------------------------------------------------------------------------------------------------|
| Capacities                                        |           | Metric                                                                                                               |
| Working height                                    | h21       | 21.74 m                                                                                                              |
| Platform height                                   | h7        | 19.74 m                                                                                                              |
| Maximum outreach                                  |           | 17.79 m                                                                                                              |
| Pendular arm rotation (top / bottom)              |           | +70 ° / -63 °                                                                                                        |
| Platform capacity                                 | Q         | 408 kg                                                                                                               |
| Turret rotation                                   |           | 360 °                                                                                                                |
| Platform rotation (right / left)                  |           | 90 ° / 90 °                                                                                                          |
| Number of people (indoor / outdoor)               |           | 3 / 3                                                                                                                |
| Weight and dimensions                             |           |                                                                                                                      |
| Platform weight*                                  |           | 13600 kg                                                                                                             |
| Platform dimensions (length x width)              | lp / ep   | 2.30 m x 0.90 m                                                                                                      |
| Floor height (access)                             | h20       | 0.39 m                                                                                                               |
| Overall length                                    | 11        | 10.06 m                                                                                                              |
| Overall width                                     | b1        | 2.48 m                                                                                                               |
| Overall height                                    | h17       | 2.66 m                                                                                                               |
| Overall length (stowed)                           | 19        | 7.35 m                                                                                                               |
| Overall height (stowed)                           | h18 ***   | 3.03 m                                                                                                               |
| Jib length                                        | l13       | 2 m                                                                                                                  |
| Counterweight offset (turret at 90Ű)              | a7        | 1.34 m                                                                                                               |
|                                                   | d/        | 1.34 m                                                                                                               |
| Counterweight Oversize / Reach                    | Wa3       | 4.40 m                                                                                                               |
| External turning radius                           | was<br>m2 |                                                                                                                      |
| Ground clearance at centre of wheelbase Wheelbase |           | 0.44 m                                                                                                               |
| Performances                                      | У         | 2.80 m                                                                                                               |
| Drive speed - stowed                              |           | 4.90 km/h                                                                                                            |
| Drive speed - raised                              |           | 1 km/h                                                                                                               |
| Gradeability                                      |           | 40 %                                                                                                                 |
| Permissible leveling                              |           | 4°                                                                                                                   |
| Wheels                                            |           | 4                                                                                                                    |
| Tires type                                        |           | Solid Tires Cured-On                                                                                                 |
| Standard tires                                    |           | 40 x 14 in / 1025 x 365 mm                                                                                           |
| Drive wheels (front / rear)                       |           | 2 / 2                                                                                                                |
| Steering wheels (front / rear)                    |           | 2/2                                                                                                                  |
| Braking wheels (front / rear)                     |           | 2/2                                                                                                                  |
| Engine/Battery                                    |           | 212                                                                                                                  |
| Engine brand / model                              |           | Yanmar - 3TNV88C                                                                                                     |
| Engine norm                                       |           |                                                                                                                      |
| -                                                 |           | Stage V                                                                                                              |
| I.C. Engine power rating / Power                  |           | 36.20 Hp / 27.50 kW                                                                                                  |
| Miscellaneous                                     |           | 10.00   / 0                                                                                                          |
| Ground Pressure                                   |           | 18.20 dan/cm2                                                                                                        |
| Hydraulic Pressure                                |           | 400 bar                                                                                                              |
| Hydraulic tank capacity                           |           | 94                                                                                                                   |
| Fuel tank                                         |           | 72                                                                                                                   |
| Noise to environment (LwA)                        |           | < 106 dB                                                                                                             |
| Standards compliance                              |           |                                                                                                                      |
| This machine is in compliance with:               |           | European directives: 2006/42/EC- Machinery<br>(revised EN280:2013) - 2004/108/EC (EMC) -<br>2006/95/EC (Low voltage) |

# 220 TJ+ - Dimensional drawing