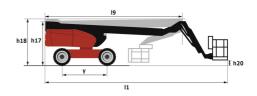

# 220 TJ+ - Dimensional drawing

# 220 TJ+

|                                                   | 220 TJ+   | Created on April 28, 2025 at 9:40 AM UTC                                                                             |
|---------------------------------------------------|-----------|----------------------------------------------------------------------------------------------------------------------|
| Capacities                                        |           | Metric                                                                                                               |
| Working height                                    | h21       | 21.74 m                                                                                                              |
| Platform height                                   | h7        | 19.74 m                                                                                                              |
| Maximum outreach                                  |           | 17.79 m                                                                                                              |
| Pendular arm rotation (top / bottom)              |           | +70 ° / -63 °                                                                                                        |
| Platform capacity                                 | Q         | 408 kg                                                                                                               |
| Turret rotation                                   |           | 360 °                                                                                                                |
| Platform rotation (right / left)                  |           | 90 ° / 90 °                                                                                                          |
| Number of people (indoor / outdoor)               |           | 3 / 3                                                                                                                |
| Weight and dimensions                             |           |                                                                                                                      |
| Platform weight*                                  |           | 13600 kg                                                                                                             |
| Platform dimensions (length x width)              | lp / ep   | 2.30 m x 0.90 m                                                                                                      |
| Floor height (access)                             | h20       | 0.39 m                                                                                                               |
| Overall length                                    | 11        | 10.06 m                                                                                                              |
| Overall width                                     | b1        | 2.48 m                                                                                                               |
| Overall height                                    | h17       | 2.66 m                                                                                                               |
| Overall length (stowed)                           | 19        | 7.35 m                                                                                                               |
| Overall height (stowed)                           | h18 ***   | 3.03 m                                                                                                               |
| Jib length                                        | l13       | 2 m                                                                                                                  |
| Counterweight offset (turret at 90Ű)              | a7        | 1.34 m                                                                                                               |
|                                                   | d/        | 1.34 m                                                                                                               |
| Counterweight Oversize / Reach                    | Wa3       | 4.40 m                                                                                                               |
| External turning radius                           | was<br>m2 |                                                                                                                      |
| Ground clearance at centre of wheelbase Wheelbase |           | 0.44 m                                                                                                               |
| Performances                                      | У         | 2.80 m                                                                                                               |
| Drive speed - stowed                              |           | 4.90 km/h                                                                                                            |
| Drive speed - raised                              |           | 1 km/h                                                                                                               |
| Gradeability                                      |           | 40 %                                                                                                                 |
| Permissible leveling                              |           | 4°                                                                                                                   |
| Wheels                                            |           | 4                                                                                                                    |
| Tires type                                        |           | Solid Tires Cured-On                                                                                                 |
| Standard tires                                    |           | 40 x 14 in / 1025 x 365 mm                                                                                           |
| Drive wheels (front / rear)                       |           | 2 / 2                                                                                                                |
| Steering wheels (front / rear)                    |           | 2/2                                                                                                                  |
| Braking wheels (front / rear)                     |           | 2/2                                                                                                                  |
| Engine/Battery                                    |           | 212                                                                                                                  |
| Engine brand / model                              |           | Yanmar - 3TNV88C                                                                                                     |
| Engine norm                                       |           |                                                                                                                      |
| -                                                 |           | Stage V                                                                                                              |
| I.C. Engine power rating / Power                  |           | 36.20 Hp / 27.50 kW                                                                                                  |
| Miscellaneous                                     |           | 10.00   / 0                                                                                                          |
| Ground Pressure                                   |           | 18.20 dan/cm2                                                                                                        |
| Hydraulic Pressure                                |           | 400 bar                                                                                                              |
| Hydraulic tank capacity                           |           | 94                                                                                                                   |
| Fuel tank                                         |           | 72                                                                                                                   |
| Noise to environment (LwA)                        |           | < 106 dB                                                                                                             |
| Standards compliance                              |           |                                                                                                                      |
| This machine is in compliance with:               |           | European directives: 2006/42/EC- Machinery<br>(revised EN280:2013) - 2004/108/EC (EMC) -<br>2006/95/EC (Low voltage) |