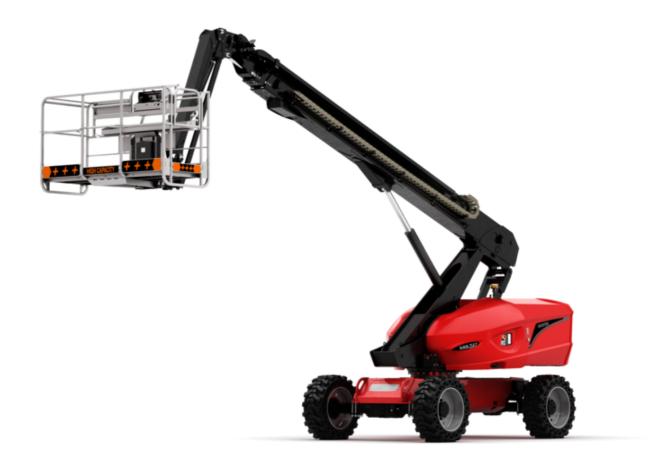

# 220 TJ+

|                                                   | 220 TJ+   | Created on April 28, 2025 at 9:40 AM UTC                                                                             |
|---------------------------------------------------|-----------|----------------------------------------------------------------------------------------------------------------------|
| Capacities                                        |           | Metric                                                                                                               |
| Working height                                    | h21       | 21.74 m                                                                                                              |
| Platform height                                   | h7        | 19.74 m                                                                                                              |
| Maximum outreach                                  |           | 17.79 m                                                                                                              |
| Pendular arm rotation (top / bottom)              |           | +70 ° / -63 °                                                                                                        |
| Platform capacity                                 | Q         | 408 kg                                                                                                               |
| Turret rotation                                   |           | 360 °                                                                                                                |
| Platform rotation (right / left)                  |           | 90 ° / 90 °                                                                                                          |
| Number of people (indoor / outdoor)               |           | 3 / 3                                                                                                                |
| Weight and dimensions                             |           |                                                                                                                      |
| Platform weight*                                  |           | 13600 kg                                                                                                             |
| Platform dimensions (length x width)              | lp / ep   | 2.30 m x 0.90 m                                                                                                      |
| Floor height (access)                             | h20       | 0.39 m                                                                                                               |
| Overall length                                    | 11        | 10.06 m                                                                                                              |
| Overall width                                     | b1        | 2.48 m                                                                                                               |
| Overall height                                    | h17       | 2.66 m                                                                                                               |
| Overall length (stowed)                           | 19        | 7.35 m                                                                                                               |
| Overall height (stowed)                           | h18 ***   | 3.03 m                                                                                                               |
| Jib length                                        | l13       | 2 m                                                                                                                  |
| Counterweight offset (turret at 90Ű)              | a7        | 1.34 m                                                                                                               |
|                                                   | d/        | 1.34 m                                                                                                               |
| Counterweight Oversize / Reach                    | Wa3       | 4.40 m                                                                                                               |
| External turning radius                           | was<br>m2 |                                                                                                                      |
| Ground clearance at centre of wheelbase Wheelbase |           | 0.44 m                                                                                                               |
| Performances                                      | У         | 2.80 m                                                                                                               |
| Drive speed - stowed                              |           | 4.90 km/h                                                                                                            |
| Drive speed - raised                              |           | 1 km/h                                                                                                               |
| Gradeability                                      |           | 40 %                                                                                                                 |
| Permissible leveling                              |           | 4°                                                                                                                   |
| Wheels                                            |           | 4                                                                                                                    |
| Tires type                                        |           | Solid Tires Cured-On                                                                                                 |
| Standard tires                                    |           | 40 x 14 in / 1025 x 365 mm                                                                                           |
| Drive wheels (front / rear)                       |           | 2 / 2                                                                                                                |
| Steering wheels (front / rear)                    |           | 2/2                                                                                                                  |
| Braking wheels (front / rear)                     |           | 2/2                                                                                                                  |
| Engine/Battery                                    |           | 212                                                                                                                  |
| Engine brand / model                              |           | Yanmar - 3TNV88C                                                                                                     |
| Engine norm                                       |           |                                                                                                                      |
| -                                                 |           | Stage V                                                                                                              |
| I.C. Engine power rating / Power                  |           | 36.20 Hp / 27.50 kW                                                                                                  |
| Miscellaneous                                     |           | 10.00   / 0                                                                                                          |
| Ground Pressure                                   |           | 18.20 dan/cm2                                                                                                        |
| Hydraulic Pressure                                |           | 400 bar                                                                                                              |
| Hydraulic tank capacity                           |           | 94                                                                                                                   |
| Fuel tank                                         |           | 72                                                                                                                   |
| Noise to environment (LwA)                        |           | < 106 dB                                                                                                             |
| Standards compliance                              |           |                                                                                                                      |
| This machine is in compliance with:               |           | European directives: 2006/42/EC- Machinery<br>(revised EN280:2013) - 2004/108/EC (EMC) -<br>2006/95/EC (Low voltage) |