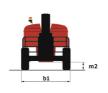

# 220 TJ+ - Dimensional drawing

# 220 TJ+

|                                                   | 220 TJ+ | Created on June 16, 2025 at 8:20 PM UTC                                                                              |
|---------------------------------------------------|---------|----------------------------------------------------------------------------------------------------------------------|
| Capacities                                        |         | Metric                                                                                                               |
| Working height                                    | h21     | 21.74 m                                                                                                              |
| Platform height                                   | h7      | 19.74 m                                                                                                              |
| Maximum outreach                                  |         | 17.79 m                                                                                                              |
| Pendular arm rotation (top / bottom)              |         | +70 ° / -63 °                                                                                                        |
| Platform capacity                                 | Q       | 408 kg                                                                                                               |
| Turret rotation                                   |         | 360 °                                                                                                                |
| Platform rotation (right / left)                  |         | 90 ° / 90 °                                                                                                          |
| Number of people (indoor / outdoor)               |         | 3 / 3                                                                                                                |
| Weight and dimensions                             |         |                                                                                                                      |
| Platform weight*                                  |         | 13600 kg                                                                                                             |
| Platform dimensions (length x width)              | lp / ep | 2.30 m x 0.90 m                                                                                                      |
| Floor height (access)                             | h20     | 0.39 m                                                                                                               |
| Overall length                                    | l1      | 10.06 m                                                                                                              |
| Overall width                                     | b1      | 2.48 m                                                                                                               |
| Overall height                                    | h17     | 2.66 m                                                                                                               |
| Overall length (stowed)                           | 19      | 7.35 m                                                                                                               |
| Overall height (stowed)                           | h18 *** | 3.03 m                                                                                                               |
| Jib length                                        | l13     | 2 m                                                                                                                  |
| Counterweight offset (turret at 90Ű)              | a7      | 1.34 m                                                                                                               |
| Counterweight Oversize / Reach                    | d/      | 1.35 m                                                                                                               |
| •                                                 | Wa3     | 4.40 m                                                                                                               |
| External turning radius                           |         | 0.44 m                                                                                                               |
| Ground clearance at centre of wheelbase Wheelbase | m2      |                                                                                                                      |
|                                                   | у       | 2.80 m                                                                                                               |
| Performances Drive speed - stowed                 |         | 4.90 km/h                                                                                                            |
| Drive speed - raised                              |         | 1 km/h                                                                                                               |
| Gradeability                                      |         | 40 %                                                                                                                 |
| Permissible leveling                              |         | 4°                                                                                                                   |
| Wheels                                            |         | 4                                                                                                                    |
| Tires type                                        |         | Solid Tires Cured-On                                                                                                 |
| Standard tires                                    |         | 40 x 14 in / 1025 x 365 mm                                                                                           |
|                                                   |         | 40 x 14 iii / 1025 x 365 iiiiii<br>2 / 2                                                                             |
| Drive wheels (front / rear)                       |         | 2/2                                                                                                                  |
| Steering wheels (front / rear)                    |         |                                                                                                                      |
| Braking wheels (front / rear)                     |         | 2/2                                                                                                                  |
| Engine/Battery                                    |         | V OTHIVORO                                                                                                           |
| Engine brand / model                              |         | Yanmar - 3TNV88C                                                                                                     |
| Engine norm                                       |         | Stage V                                                                                                              |
| I.C. Engine power rating / Power                  |         | 36.20 Hp / 27.50 kW                                                                                                  |
| Miscellaneous                                     |         |                                                                                                                      |
| Ground Pressure                                   |         | 18.20 dan/cm2                                                                                                        |
| Hydraulic Pressure                                |         | 400 bar                                                                                                              |
| Hydraulic tank capacity                           |         | 94                                                                                                                   |
| Fuel tank                                         |         | 72 I                                                                                                                 |
| Noise to environment (LwA)                        |         | < 106 dB                                                                                                             |
| Standards compliance                              |         |                                                                                                                      |
| This machine is in compliance with:               |         | European directives: 2006/42/EC- Machinery<br>(revised EN280:2013) - 2004/108/EC (EMC) -<br>2006/95/EC (Low voltage) |