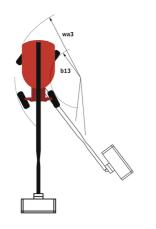

# 220 TJ+ - Dimensional drawing

# 220 TJ+

|                                                   | 220 TJ+ | Created on June 16, 2025 at 8:20 PM UTC                                                                              |
|---------------------------------------------------|---------|----------------------------------------------------------------------------------------------------------------------|
| Capacities                                        |         | Metric                                                                                                               |
| Working height                                    | h21     | 21.74 m                                                                                                              |
| Platform height                                   | h7      | 19.74 m                                                                                                              |
| Maximum outreach                                  |         | 17.79 m                                                                                                              |
| Pendular arm rotation (top / bottom)              |         | +70 ° / -63 °                                                                                                        |
| Platform capacity                                 | Q       | 408 kg                                                                                                               |
| Turret rotation                                   |         | 360 °                                                                                                                |
| Platform rotation (right / left)                  |         | 90 ° / 90 °                                                                                                          |
| Number of people (indoor / outdoor)               |         | 3 / 3                                                                                                                |
| Weight and dimensions                             |         |                                                                                                                      |
| Platform weight*                                  |         | 13600 kg                                                                                                             |
| Platform dimensions (length x width)              | lp / ep | 2.30 m x 0.90 m                                                                                                      |
| Floor height (access)                             | h20     | 0.39 m                                                                                                               |
| Overall length                                    | l1      | 10.06 m                                                                                                              |
| Overall width                                     | b1      | 2.48 m                                                                                                               |
| Overall height                                    | h17     | 2.66 m                                                                                                               |
| Overall length (stowed)                           | 19      | 7.35 m                                                                                                               |
| Overall height (stowed)                           | h18 *** | 3.03 m                                                                                                               |
| Jib length                                        | l13     | 2 m                                                                                                                  |
| Counterweight offset (turret at 90Ű)              | a7      | 1.34 m                                                                                                               |
| Counterweight Oversize / Reach                    | d/      | 1.35 m                                                                                                               |
| •                                                 | Wa3     | 4.40 m                                                                                                               |
| External turning radius                           |         | 0.44 m                                                                                                               |
| Ground clearance at centre of wheelbase Wheelbase | m2      |                                                                                                                      |
|                                                   | у       | 2.80 m                                                                                                               |
| Performances Drive speed - stowed                 |         | 4.90 km/h                                                                                                            |
| Drive speed - raised                              |         | 1 km/h                                                                                                               |
| Gradeability                                      |         | 40 %                                                                                                                 |
| Permissible leveling                              |         | 4°                                                                                                                   |
| Wheels                                            |         | 4                                                                                                                    |
| Tires type                                        |         | Solid Tires Cured-On                                                                                                 |
| Standard tires                                    |         | 40 x 14 in / 1025 x 365 mm                                                                                           |
|                                                   |         | 40 x 14 iii / 1025 x 365 iiiiii<br>2 / 2                                                                             |
| Drive wheels (front / rear)                       |         | 2/2                                                                                                                  |
| Steering wheels (front / rear)                    |         |                                                                                                                      |
| Braking wheels (front / rear)                     |         | 2/2                                                                                                                  |
| Engine/Battery                                    |         | V OTHIVORO                                                                                                           |
| Engine brand / model                              |         | Yanmar - 3TNV88C                                                                                                     |
| Engine norm                                       |         | Stage V                                                                                                              |
| I.C. Engine power rating / Power                  |         | 36.20 Hp / 27.50 kW                                                                                                  |
| Miscellaneous                                     |         |                                                                                                                      |
| Ground Pressure                                   |         | 18.20 dan/cm2                                                                                                        |
| Hydraulic Pressure                                |         | 400 bar                                                                                                              |
| Hydraulic tank capacity                           |         | 94                                                                                                                   |
| Fuel tank                                         |         | 72 I                                                                                                                 |
| Noise to environment (LwA)                        |         | < 106 dB                                                                                                             |
| Standards compliance                              |         |                                                                                                                      |
| This machine is in compliance with:               |         | European directives: 2006/42/EC- Machinery<br>(revised EN280:2013) - 2004/108/EC (EMC) -<br>2006/95/EC (Low voltage) |