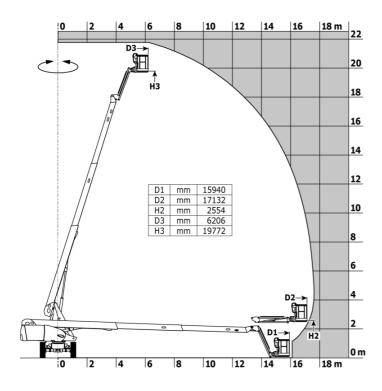

|
| Noise to environment (LwA)                        |         | < 106 dB                                                                                                             |
| Standards compliance                              |         |                                                                                                                      |
| This machine is in compliance with:               |         | European directives: 2006/42/EC- Machinery<br>(revised EN280:2013) - 2004/108/EC (EMC) -<br>2006/95/EC (Low voltage) |

<sup>\*</sup>Varies according to options and standards of the country to which the machine is delivered

### 220 TJ+ - Load chart

### Load Chart for MEWP Metric



# 220 TJ+ - Dimensional drawing







## **Equipment**

230V Predisposition

4 simultaneous movements

4 wheel drive

4 wheel steer with crab mode

Audible alarm and illuminated indicator lamp (leveling, overload, lowering)

Backup electrical pump

Connected machine

Continuous turret rotation

Differential locking on rear axle

Easy fast slinging system

Electronic platform compensation

Emergency stop button in platform and on frame

Engine mounted on sliding platform

Engine with DPF (Diesel Particulate Filter)

Front axle with limited slip

Fuel gauge with low level indicator

Heavy-duty painted basket 2.30 m

Hour meter

Integrated diagnostic assistance

LED rotating beacon

LS pump

Large color screen on turret

Leveling unlocking

Oscillating front axle

Painted basket for heavy