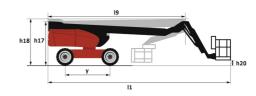

# 220 TJ+

|                                                   | 220 TJ+ | Created on June 16, 2025 at 8:20 PM UTC                                                                              |
|---------------------------------------------------|---------|----------------------------------------------------------------------------------------------------------------------|
| Capacities                                        |         | Metric                                                                                                               |
| Working height                                    | h21     | 21.74 m                                                                                                              |
| Platform height                                   | h7      | 19.74 m                                                                                                              |
| Maximum outreach                                  |         | 17.79 m                                                                                                              |
| Pendular arm rotation (top / bottom)              |         | +70 ° / -63 °                                                                                                        |
| Platform capacity                                 | Q       | 408 kg                                                                                                               |
| Turret rotation                                   |         | 360 °                                                                                                                |
| Platform rotation (right / left)                  |         | 90 ° / 90 °                                                                                                          |
| Number of people (indoor / outdoor)               |         | 3 / 3                                                                                                                |
| Weight and dimensions                             |         |                                                                                                                      |
| Platform weight*                                  |         | 13600 kg                                                                                                             |
| Platform dimensions (length x width)              | lp / ep | 2.30 m x 0.90 m                                                                                                      |
| Floor height (access)                             | h20     | 0.39 m                                                                                                               |
| Overall length                                    | l1      | 10.06 m                                                                                                              |
| Overall width                                     | b1      | 2.48 m                                                                                                               |
| Overall height                                    | h17     | 2.66 m                                                                                                               |
| Overall length (stowed)                           | 19      | 7.35 m                                                                                                               |
| Overall height (stowed)                           | h18 *** | 3.03 m                                                                                                               |
| Jib length                                        | l13     | 2 m                                                                                                                  |
| Counterweight offset (turret at 90Ű)              | a7      | 1.34 m                                                                                                               |
| Counterweight Oversize / Reach                    | d/      | 1.35 m                                                                                                               |
| •                                                 | Wa3     | 4.40 m                                                                                                               |
| External turning radius                           |         | 0.44 m                                                                                                               |
| Ground clearance at centre of wheelbase Wheelbase | m2      |                                                                                                                      |
|                                                   | у       | 2.80 m                                                                                                               |
| Performances Drive speed - stowed                 |         | 4.90 km/h                                                                                                            |
| Drive speed - raised                              |         | 1 km/h                                                                                                               |
| Gradeability                                      |         | 40 %                                                                                                                 |
| Permissible leveling                              |         | 4°                                                                                                                   |
| Wheels                                            |         | 4                                                                                                                    |
| Tires type                                        |         | Solid Tires Cured-On                                                                                                 |
| Standard tires                                    |         | 40 x 14 in / 1025 x 365 mm                                                                                           |
|                                                   |         | 40 x 14 iii / 1025 x 365 iiiiii<br>2 / 2                                                                             |
| Drive wheels (front / rear)                       |         | 2/2                                                                                                                  |
| Steering wheels (front / rear)                    |         |                                                                                                                      |
| Braking wheels (front / rear)                     |         | 2/2                                                                                                                  |
| Engine/Battery                                    |         | V OTHIVORO                                                                                                           |
| Engine brand / model                              |         | Yanmar - 3TNV88C                                                                                                     |
| Engine norm                                       |         | Stage V                                                                                                              |
| I.C. Engine power rating / Power                  |         | 36.20 Hp / 27.50 kW                                                                                                  |
| Miscellaneous                                     |         |                                                                                                                      |
| Ground Pressure                                   |         | 18.20 dan/cm2                                                                                                        |
| Hydraulic Pressure                                |         | 400 bar                                                                                                              |
| Hydraulic tank capacity                           |         | 94                                                                                                                   |
| Fuel tank                                         |         | 72 I                                                                                                                 |
| Noise to environment (LwA)                        |         | < 106 dB                                                                                                             |
| Standards compliance                              |         |                                                                                                                      |
| This machine is in compliance with:               |         | European directives: 2006/42/EC- Machinery<br>(revised EN280:2013) - 2004/108/EC (EMC) -<br>2006/95/EC (Low voltage) |

# 220 TJ+ - Dimensional drawing