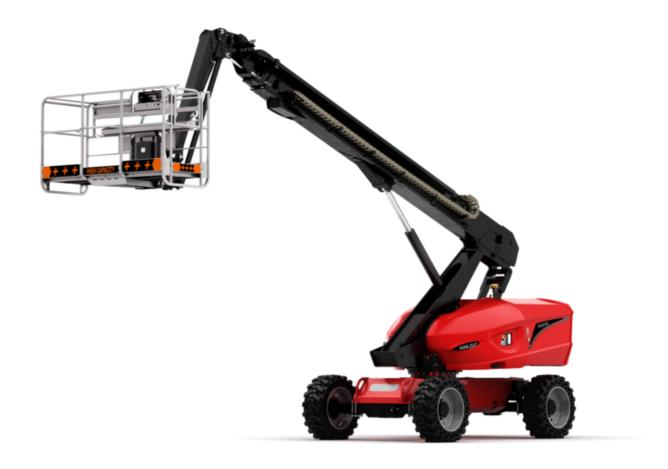

# 220 TJ+

|                                                   | 220 TJ+ | Created on June 16, 2025 at 8:20 PM UTC                                                                              |
|---------------------------------------------------|---------|----------------------------------------------------------------------------------------------------------------------|
| Capacities                                        |         | Metric                                                                                                               |
| Working height                                    | h21     | 21.74 m                                                                                                              |
| Platform height                                   | h7      | 19.74 m                                                                                                              |
| Maximum outreach                                  |         | 17.79 m                                                                                                              |
| Pendular arm rotation (top / bottom)              |         | +70 ° / -63 °                                                                                                        |
| Platform capacity                                 | Q       | 408 kg                                                                                                               |
| Turret rotation                                   |         | 360 °                                                                                                                |
| Platform rotation (right / left)                  |         | 90 ° / 90 °                                                                                                          |
| Number of people (indoor / outdoor)               |         | 3 / 3                                                                                                                |
| Weight and dimensions                             |         |                                                                                                                      |
| Platform weight*                                  |         | 13600 kg                                                                                                             |
| Platform dimensions (length x width)              | lp / ep | 2.30 m x 0.90 m                                                                                                      |
| Floor height (access)                             | h20     | 0.39 m                                                                                                               |
| Overall length                                    | l1      | 10.06 m                                                                                                              |
| Overall width                                     | b1      | 2.48 m                                                                                                               |
| Overall height                                    | h17     | 2.66 m                                                                                                               |
| Overall length (stowed)                           | 19      | 7.35 m                                                                                                               |
| Overall height (stowed)                           | h18 *** | 3.03 m                                                                                                               |
| Jib length                                        | l13     | 2 m                                                                                                                  |
| Counterweight offset (turret at 90Ű)              | a7      | 1.34 m                                                                                                               |
| Counterweight Oversize / Reach                    | d/      | 1.35 m                                                                                                               |
| •                                                 | Wa3     | 4.40 m                                                                                                               |
| External turning radius                           |         | 0.44 m                                                                                                               |
| Ground clearance at centre of wheelbase Wheelbase | m2      |                                                                                                                      |
|                                                   | у       | 2.80 m                                                                                                               |
| Performances Drive speed - stowed                 |         | 4.90 km/h                                                                                                            |
| Drive speed - raised                              |         | 1 km/h                                                                                                               |
| Gradeability                                      |         | 40 %                                                                                                                 |
| Permissible leveling                              |         | 4°                                                                                                                   |
| Wheels                                            |         | 4                                                                                                                    |
| Tires type                                        |         | Solid Tires Cured-On                                                                                                 |
| Standard tires                                    |         | 40 x 14 in / 1025 x 365 mm                                                                                           |
|                                                   |         | 40 x 14 iii / 1025 x 365 iiiiii<br>2 / 2                                                                             |
| Drive wheels (front / rear)                       |         | 2/2                                                                                                                  |
| Steering wheels (front / rear)                    |         |                                                                                                                      |
| Braking wheels (front / rear)                     |         | 2/2                                                                                                                  |
| Engine/Battery                                    |         | V OTHIVORO                                                                                                           |
| Engine brand / model                              |         | Yanmar - 3TNV88C                                                                                                     |
| Engine norm                                       |         | Stage V                                                                                                              |
| I.C. Engine power rating / Power                  |         | 36.20 Hp / 27.50 kW                                                                                                  |
| Miscellaneous                                     |         |                                                                                                                      |
| Ground Pressure                                   |         | 18.20 dan/cm2                                                                                                        |
| Hydraulic Pressure                                |         | 400 bar                                                                                                              |
| Hydraulic tank capacity                           |         | 94                                                                                                                   |
| Fuel tank                                         |         | 72 I                                                                                                                 |
| Noise to environment (LwA)                        |         | < 106 dB                                                                                                             |
| Standards compliance                              |         |                                                                                                                      |
| This machine is in compliance with:               |         | European directives: 2006/42/EC- Machinery<br>(revised EN280:2013) - 2004/108/EC (EMC) -<br>2006/95/EC (Low voltage) |