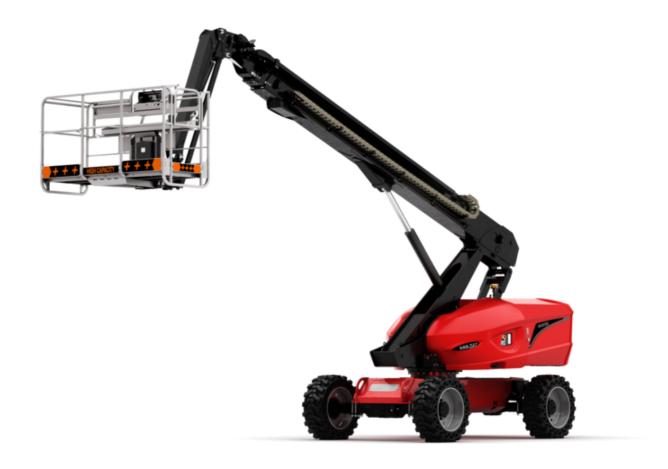

# 220 TJ+

|                                         | 220 TJ- | <ul><li>Created on June 3, 2025 at 2:46 PM UTC</li></ul>                                                             |
|-----------------------------------------|---------|----------------------------------------------------------------------------------------------------------------------|
| Capacities                              |         | Metric                                                                                                               |
| Working height                          | h21     | 21.74 m                                                                                                              |
| Platform height                         | h7      | 19.74 m                                                                                                              |
| Maximum outreach                        |         | 17.79 m                                                                                                              |
| Pendular arm rotation (top / bottom)    |         | +70 ° / -63 °                                                                                                        |
| Platform capacity                       | Q       | 408 kg                                                                                                               |
| Turret rotation                         |         | 360 °                                                                                                                |
| Platform rotation (right / left)        |         | 90 ° / 90 °                                                                                                          |
| Number of people (indoor / outdoor)     |         | 3/3                                                                                                                  |
| Weight and dimensions                   |         |                                                                                                                      |
| Platform weight*                        |         | 13600 kg                                                                                                             |
| Platform dimensions (length x width)    | lp / ep | 2.30 m x 0.90 m                                                                                                      |
| Floor height (access)                   | h20     | 0.39 m                                                                                                               |
| Overall length                          | 11      | 10.06 m                                                                                                              |
| Overall width                           | b1      | 2.48 m                                                                                                               |
| Overall height                          | h17     | 2.66 m                                                                                                               |
| Overall length (stowed)                 | 19      | 7.35 m                                                                                                               |
| Overall height (stowed)                 | h18 *** | 3.03 m                                                                                                               |
| Jib length                              | l13     | 2 m                                                                                                                  |
| Counterweight offset (turret at 90Ű)    | a7      | 1.34 m                                                                                                               |
| Counterweight Oversize / Reach          | u,      | 1.35 m                                                                                                               |
| External turning radius                 | Wa3     | 4.40 m                                                                                                               |
| Ground clearance at centre of wheelbase | m2      | 0.44 m                                                                                                               |
| Wheelbase                               | y       | 2.80 m                                                                                                               |
| Performances                            | y       | 2.00 111                                                                                                             |
| Drive speed - stowed                    |         | 4.90 km/h                                                                                                            |
| Drive speed - raised                    |         | 1 km/h                                                                                                               |
| Gradeability                            |         | 40 %                                                                                                                 |
| Permissible leveling                    |         | 4°                                                                                                                   |
| Wheels                                  |         | 4                                                                                                                    |
| Tires type                              |         | Solid Tires Cured-On                                                                                                 |
| Standard tires                          |         | 40 x 14 in / 1025 x 365 mm                                                                                           |
| Drive wheels (front / rear)             |         | 2 / 2                                                                                                                |
| Steering wheels (front / rear)          |         | 2/2                                                                                                                  |
| Braking wheels (front / rear)           |         | 2/2                                                                                                                  |
| Engine/Battery                          |         | 272                                                                                                                  |
| Engine brand / model                    |         | Yanmar - 3TNV88C                                                                                                     |
| •                                       |         |                                                                                                                      |
| Engine norm                             |         | Stage V                                                                                                              |
| I.C. Engine power rating / Power        |         | 36.20 Hp / 27.50 kW                                                                                                  |
| Miscellaneous                           |         | 10.00   / 0                                                                                                          |
| Ground Pressure                         |         | 18.20 dan/cm2                                                                                                        |
| Hydraulic Pressure                      |         | 400 bar                                                                                                              |
| Hydraulic tank capacity                 |         | 941                                                                                                                  |
| Fuel tank                               |         | 72                                                                                                                   |
| Noise to environment (LwA)              |         | < 106 dB                                                                                                             |
| Standards compliance                    |         |                                                                                                                      |
| This machine is in compliance with:     |         | European directives: 2006/42/EC- Machinery<br>(revised EN280:2013) - 2004/108/EC (EMC) -<br>2006/95/EC (Low voltage) |