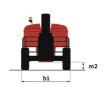

# 220 TJ+

|                                         | 220 TJ- | <ul><li>Created on June 3, 2025 at 2:46 PM UTC</li></ul>                                                             |
|-----------------------------------------|---------|----------------------------------------------------------------------------------------------------------------------|
| Capacities                              |         | Metric                                                                                                               |
| Working height                          | h21     | 21.74 m                                                                                                              |
| Platform height                         | h7      | 19.74 m                                                                                                              |
| Maximum outreach                        |         | 17.79 m                                                                                                              |
| Pendular arm rotation (top / bottom)    |         | +70 ° / -63 °                                                                                                        |
| Platform capacity                       | Q       | 408 kg                                                                                                               |
| Turret rotation                         |         | 360 °                                                                                                                |
| Platform rotation (right / left)        |         | 90 ° / 90 °                                                                                                          |
| Number of people (indoor / outdoor)     |         | 3/3                                                                                                                  |
| Weight and dimensions                   |         |                                                                                                                      |
| Platform weight*                        |         | 13600 kg                                                                                                             |
| Platform dimensions (length x width)    | lp / ep | 2.30 m x 0.90 m                                                                                                      |
| Floor height (access)                   | h20     | 0.39 m                                                                                                               |
| Overall length                          | 11      | 10.06 m                                                                                                              |
| Overall width                           | b1      | 2.48 m                                                                                                               |
| Overall height                          | h17     | 2.66 m                                                                                                               |
| Overall length (stowed)                 | 19      | 7.35 m                                                                                                               |
| Overall height (stowed)                 | h18 *** | 3.03 m                                                                                                               |
| Jib length                              | l13     | 2 m                                                                                                                  |
| Counterweight offset (turret at 90Ű)    | a7      | 1.34 m                                                                                                               |
| Counterweight Oversize / Reach          | u,      | 1.35 m                                                                                                               |
| External turning radius                 | Wa3     | 4.40 m                                                                                                               |
| Ground clearance at centre of wheelbase | m2      | 0.44 m                                                                                                               |
| Wheelbase                               | y       | 2.80 m                                                                                                               |
| Performances                            | y       | 2.00 111                                                                                                             |
| Drive speed - stowed                    |         | 4.90 km/h                                                                                                            |
| Drive speed - raised                    |         | 1 km/h                                                                                                               |
| Gradeability                            |         | 40 %                                                                                                                 |
| Permissible leveling                    |         | 4°                                                                                                                   |
| Wheels                                  |         | 4                                                                                                                    |
| Tires type                              |         | Solid Tires Cured-On                                                                                                 |
| Standard tires                          |         | 40 x 14 in / 1025 x 365 mm                                                                                           |
| Drive wheels (front / rear)             |         | 2 / 2                                                                                                                |
| Steering wheels (front / rear)          |         | 2/2                                                                                                                  |
| Braking wheels (front / rear)           |         | 2/2                                                                                                                  |
| Engine/Battery                          |         | 272                                                                                                                  |
| Engine brand / model                    |         | Yanmar - 3TNV88C                                                                                                     |
| •                                       |         |                                                                                                                      |
| Engine norm                             |         | Stage V                                                                                                              |
| I.C. Engine power rating / Power        |         | 36.20 Hp / 27.50 kW                                                                                                  |
| Miscellaneous                           |         | 10.00   / 0                                                                                                          |
| Ground Pressure                         |         | 18.20 dan/cm2                                                                                                        |
| Hydraulic Pressure                      |         | 400 bar                                                                                                              |
| Hydraulic tank capacity                 |         | 941                                                                                                                  |
| Fuel tank                               |         | 72                                                                                                                   |
| Noise to environment (LwA)              |         | < 106 dB                                                                                                             |
| Standards compliance                    |         |                                                                                                                      |
| This machine is in compliance with:     |         | European directives: 2006/42/EC- Machinery<br>(revised EN280:2013) - 2004/108/EC (EMC) -<br>2006/95/EC (Low voltage) |

## 220 TJ+ - Dimensional drawing