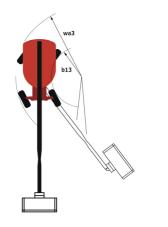

# 220 TJ+

|                                         | 220 TJ- | <ul><li>Created on June 3, 2025 at 2:46 PM UTC</li></ul>                                                             |
|-----------------------------------------|---------|----------------------------------------------------------------------------------------------------------------------|
| Capacities                              |         | Metric                                                                                                               |
| Working height                          | h21     | 21.74 m                                                                                                              |
| Platform height                         | h7      | 19.74 m                                                                                                              |
| Maximum outreach                        |         | 17.79 m                                                                                                              |
| Pendular arm rotation (top / bottom)    |         | +70 ° / -63 °                                                                                                        |
| Platform capacity                       | Q       | 408 kg                                                                                                               |
| Turret rotation                         |         | 360 °                                                                                                                |
| Platform rotation (right / left)        |         | 90 ° / 90 °                                                                                                          |
| Number of people (indoor / outdoor)     |         | 3/3                                                                                                                  |
| Weight and dimensions                   |         |                                                                                                                      |
| Platform weight*                        |         | 13600 kg                                                                                                             |
| Platform dimensions (length x width)    | lp / ep | 2.30 m x 0.90 m                                                                                                      |
| Floor height (access)                   | h20     | 0.39 m                                                                                                               |
| Overall length                          | 11      | 10.06 m                                                                                                              |
| Overall width                           | b1      | 2.48 m                                                                                                               |
| Overall height                          | h17     | 2.66 m                                                                                                               |
| Overall length (stowed)                 | 19      | 7.35 m                                                                                                               |
| Overall height (stowed)                 | h18 *** | 3.03 m                                                                                                               |
| Jib length                              | l13     | 2 m                                                                                                                  |
| Counterweight offset (turret at 90Ű)    | a7      | 1.34 m                                                                                                               |
| Counterweight Oversize / Reach          | u,      | 1.35 m                                                                                                               |
| External turning radius                 | Wa3     | 4.40 m                                                                                                               |
| Ground clearance at centre of wheelbase | m2      | 0.44 m                                                                                                               |
| Wheelbase                               | y       | 2.80 m                                                                                                               |
| Performances                            | y       | 2.00 111                                                                                                             |
| Drive speed - stowed                    |         | 4.90 km/h                                                                                                            |
| Drive speed - raised                    |         | 1 km/h                                                                                                               |
| Gradeability                            |         | 40 %                                                                                                                 |
| Permissible leveling                    |         | 4°                                                                                                                   |
| Wheels                                  |         | 4                                                                                                                    |
| Tires type                              |         | Solid Tires Cured-On                                                                                                 |
| Standard tires                          |         | 40 x 14 in / 1025 x 365 mm                                                                                           |
| Drive wheels (front / rear)             |         | 2 / 2                                                                                                                |
| Steering wheels (front / rear)          |         | 2/2                                                                                                                  |
| Braking wheels (front / rear)           |         | 2/2                                                                                                                  |
| Engine/Battery                          |         | 272                                                                                                                  |
| Engine brand / model                    |         | Yanmar - 3TNV88C                                                                                                     |
| •                                       |         |                                                                                                                      |
| Engine norm                             |         | Stage V                                                                                                              |
| I.C. Engine power rating / Power        |         | 36.20 Hp / 27.50 kW                                                                                                  |
| Miscellaneous                           |         | 10.00   / 0                                                                                                          |
| Ground Pressure                         |         | 18.20 dan/cm2                                                                                                        |
| Hydraulic Pressure                      |         | 400 bar                                                                                                              |
| Hydraulic tank capacity                 |         | 941                                                                                                                  |
| Fuel tank                               |         | 72                                                                                                                   |
| Noise to environment (LwA)              |         | < 106 dB                                                                                                             |
| Standards compliance                    |         |                                                                                                                      |
| This machine is in compliance with:     |         | European directives: 2006/42/EC- Machinery<br>(revised EN280:2013) - 2004/108/EC (EMC) -<br>2006/95/EC (Low voltage) |

## 220 TJ+ - Dimensional drawing