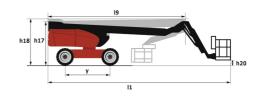

# 220 TJ+

|                                         | 220 TJ- | <ul><li>Created on June 3, 2025 at 2:46 PM UTC</li></ul>                                                             |
|-----------------------------------------|---------|----------------------------------------------------------------------------------------------------------------------|
| Capacities                              |         | Metric                                                                                                               |
| Working height                          | h21     | 21.74 m                                                                                                              |
| Platform height                         | h7      | 19.74 m                                                                                                              |
| Maximum outreach                        |         | 17.79 m                                                                                                              |
| Pendular arm rotation (top / bottom)    |         | +70 ° / -63 °                                                                                                        |
| Platform capacity                       | Q       | 408 kg                                                                                                               |
| Turret rotation                         |         | 360 °                                                                                                                |
| Platform rotation (right / left)        |         | 90 ° / 90 °                                                                                                          |
| Number of people (indoor / outdoor)     |         | 3/3                                                                                                                  |
| Weight and dimensions                   |         |                                                                                                                      |
| Platform weight*                        |         | 13600 kg                                                                                                             |
| Platform dimensions (length x width)    | lp / ep | 2.30 m x 0.90 m                                                                                                      |
| Floor height (access)                   | h20     | 0.39 m                                                                                                               |
| Overall length                          | 11      | 10.06 m                                                                                                              |
| Overall width                           | b1      | 2.48 m                                                                                                               |
| Overall height                          | h17     | 2.66 m                                                                                                               |
| Overall length (stowed)                 | 19      | 7.35 m                                                                                                               |
| Overall height (stowed)                 | h18 *** | 3.03 m                                                                                                               |
| Jib length                              | l13     | 2 m                                                                                                                  |
| Counterweight offset (turret at 90Ű)    | a7      | 1.34 m                                                                                                               |
| Counterweight Oversize / Reach          | u,      | 1.35 m                                                                                                               |
| External turning radius                 | Wa3     | 4.40 m                                                                                                               |
| Ground clearance at centre of wheelbase | m2      | 0.44 m                                                                                                               |
| Wheelbase                               | y       | 2.80 m                                                                                                               |
| Performances                            | y       | 2.00 111                                                                                                             |
| Drive speed - stowed                    |         | 4.90 km/h                                                                                                            |
| Drive speed - raised                    |         | 1 km/h                                                                                                               |
| Gradeability                            |         | 40 %                                                                                                                 |
| Permissible leveling                    |         | 4°                                                                                                                   |
| Wheels                                  |         | 4                                                                                                                    |
| Tires type                              |         | Solid Tires Cured-On                                                                                                 |
| Standard tires                          |         | 40 x 14 in / 1025 x 365 mm                                                                                           |
| Drive wheels (front / rear)             |         | 2 / 2                                                                                                                |
| Steering wheels (front / rear)          |         | 2/2                                                                                                                  |
| Braking wheels (front / rear)           |         | 2/2                                                                                                                  |
| Engine/Battery                          |         | 272                                                                                                                  |
| Engine brand / model                    |         | Yanmar - 3TNV88C                                                                                                     |
| •                                       |         |                                                                                                                      |
| Engine norm                             |         | Stage V                                                                                                              |
| I.C. Engine power rating / Power        |         | 36.20 Hp / 27.50 kW                                                                                                  |
| Miscellaneous                           |         | 10.00   / 0                                                                                                          |
| Ground Pressure                         |         | 18.20 dan/cm2                                                                                                        |
| Hydraulic Pressure                      |         | 400 bar                                                                                                              |
| Hydraulic tank capacity                 |         | 941                                                                                                                  |
| Fuel tank                               |         | 72                                                                                                                   |
| Noise to environment (LwA)              |         | < 106 dB                                                                                                             |
| Standards compliance                    |         |                                                                                                                      |
| This machine is in compliance with:     |         | European directives: 2006/42/EC- Machinery<br>(revised EN280:2013) - 2004/108/EC (EMC) -<br>2006/95/EC (Low voltage) |

## 220 TJ+ - Dimensional drawing