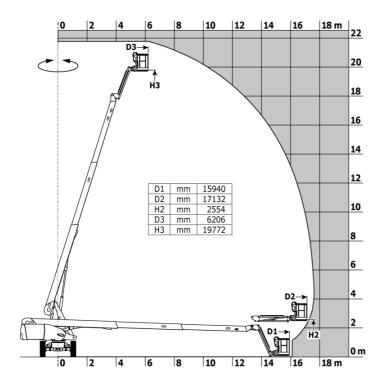

## 220 TJ+ - Load chart

## Load Chart for MEWP Metric

# 220 TJ+

|                                         | 220 TJ- | <ul><li>Created on June 3, 2025 at 2:46 PM UTC</li></ul>                                                             |
|-----------------------------------------|---------|----------------------------------------------------------------------------------------------------------------------|
| Capacities                              |         | Metric                                                                                                               |
| Working height                          | h21     | 21.74 m                                                                                                              |
| Platform height                         | h7      | 19.74 m                                                                                                              |
| Maximum outreach                        |         | 17.79 m                                                                                                              |
| Pendular arm rotation (top / bottom)    |         | +70 ° / -63 °                                                                                                        |
| Platform capacity                       | Q       | 408 kg                                                                                                               |
| Turret rotation                         |         | 360 °                                                                                                                |
| Platform rotation (right / left)        |         | 90 ° / 90 °                                                                                                          |
| Number of people (indoor / outdoor)     |         | 3/3                                                                                                                  |
| Weight and dimensions                   |         |                                                                                                                      |
| Platform weight*                        |         | 13600 kg                                                                                                             |
| Platform dimensions (length x width)    | lp / ep | 2.30 m x 0.90 m                                                                                                      |
| Floor height (access)                   | h20     | 0.39 m                                                                                                               |
| Overall length                          | 11      | 10.06 m                                                                                                              |
| Overall width                           | b1      | 2.48 m                                                                                                               |
| Overall height                          | h17     | 2.66 m                                                                                                               |
| Overall length (stowed)                 | 19      | 7.35 m                                                                                                               |
| Overall height (stowed)                 | h18 *** | 3.03 m                                                                                                               |
| Jib length                              | l13     | 2 m                                                                                                                  |
| Counterweight offset (turret at 90Ű)    | a7      | 1.34 m                                                                                                               |
| Counterweight Oversize / Reach          | u,      | 1.35 m                                                                                                               |
| External turning radius                 | Wa3     | 4.40 m                                                                                                               |
| Ground clearance at centre of wheelbase | m2      | 0.44 m                                                                                                               |
| Wheelbase                               | y       | 2.80 m                                                                                                               |
| Performances                            | y       | 2.00 111                                                                                                             |
| Drive speed - stowed                    |         | 4.90 km/h                                                                                                            |
| Drive speed - raised                    |         | 1 km/h                                                                                                               |
| Gradeability                            |         | 40 %                                                                                                                 |
| Permissible leveling                    |         | 4°                                                                                                                   |
| Wheels                                  |         | 4                                                                                                                    |
| Tires type                              |         | Solid Tires Cured-On                                                                                                 |
| Standard tires                          |         | 40 x 14 in / 1025 x 365 mm                                                                                           |
| Drive wheels (front / rear)             |         | 2 / 2                                                                                                                |
| Steering wheels (front / rear)          |         | 2/2                                                                                                                  |
| Braking wheels (front / rear)           |         | 2/2                                                                                                                  |
| Engine/Battery                          |         | 272                                                                                                                  |
| Engine brand / model                    |         | Yanmar - 3TNV88C                                                                                                     |
| •                                       |         |                                                                                                                      |
| Engine norm                             |         | Stage V                                                                                                              |
| I.C. Engine power rating / Power        |         | 36.20 Hp / 27.50 kW                                                                                                  |
| Miscellaneous                           |         | 10.00   / 0                                                                                                          |
| Ground Pressure                         |         | 18.20 dan/cm2                                                                                                        |
| Hydraulic Pressure                      |         | 400 bar                                                                                                              |
| Hydraulic tank capacity                 |         | 941                                                                                                                  |
| Fuel tank                               |         | 72                                                                                                                   |
| Noise to environment (LwA)              |         | < 106 dB                                                                                                             |
| Standards compliance                    |         |                                                                                                                      |
| This machine is in compliance with:     |         | European directives: 2006/42/EC- Machinery<br>(revised EN280:2013) - 2004/108/EC (EMC) -<br>2006/95/EC (Low voltage) |