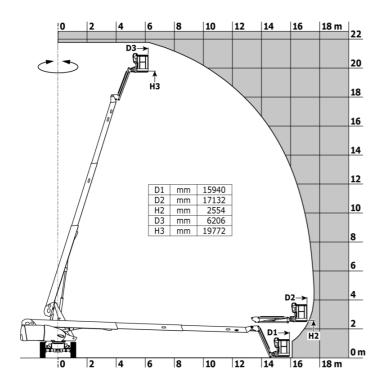

|
| Fuel tank                                                |         |                                                                                                                      |
| Noise to environment (LwA)                               |         | < 106 dB                                                                                                             |
| Standards compliance This machine is in compliance with: |         | European directives: 2006/42/EC- Machinery<br>(revised EN280:2013) - 2004/108/EC (EMC) -<br>2006/95/EC (Low voltage) |

<sup>\*</sup>Varies according to options and standards of the country to which the machine is delivered

## 220 TJ+ - Load chart

## Load Chart for MEWP Metric



## 220 TJ+ - Dimensional drawing







## **Equipment**

#### Standard

230V Predisposition

4 simultaneous movements

4 wheel drive

4 wheel steer with crab mode

Audible alarm and illuminated indicator lamp (leveling, overload, lowering)

Backup electrical pump

Connected machine

Continuous turret rotation

Differential locking on rear axle

Easy fast slinging system

Electronic platform compensation

Emergency stop button in platform and on frame

Engine mounted on sliding platform

Engine with DPF (Diesel Particulate Filter)

Front axle with limited slip

Fuel gauge with low level indicator

Heavy-duty painted basket 2.30 m

Hour meter

Integrated diagnostic assistance

LED rotating beacon

LS pump

Large color screen on turret

Leveling unlocking

Oscillating front axle

Painted b