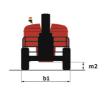

# 220 TJ+

| Opposition                                               |         | Matria                                                                                                               |
|----------------------------------------------------------|---------|----------------------------------------------------------------------------------------------------------------------|
| Capacities                                               | 104     | Metric                                                                                                               |
| Working height                                           | h21     | 21.74 m                                                                                                              |
| Platform height                                          | h7      | 19.74 m                                                                                                              |
| Max. outreach                                            |         | 17.79 m                                                                                                              |
| Pendular arm rotation (top / bottom)                     |         | +70 ° / -63 °                                                                                                        |
| Platform capacity                                        | Q       | 408 kg                                                                                                               |
| Turret rotation                                          |         | 360 °                                                                                                                |
| Platform rotation (right / left)                         |         | 90 ° / 90 °                                                                                                          |
| Number of people (indoor / outdoor)                      |         | 3 / 3                                                                                                                |
| Weight and dimensions                                    |         |                                                                                                                      |
| Platform weight*                                         |         | 13600 kg                                                                                                             |
| Platform dimensions (length x width)                     | lp / ep | 2.30 m x 0.90 m                                                                                                      |
| Floor height (access)                                    | h20     | 0.39 m                                                                                                               |
| Overall length                                           | I1      | 10.06 m                                                                                                              |
| Overall width                                            | b1      | 2.48 m                                                                                                               |
| Overall height                                           | h17     | 2.66 m                                                                                                               |
| Overall length (stowed)                                  | 19      | 7.35 m                                                                                                               |
| Overall height (stowed)                                  | h18 *** | 3.03 m                                                                                                               |
| Jib length                                               | l13     | 2 m                                                                                                                  |
| Counterweight offset (turret at 90Ű)                     | a7      | 1.34 m                                                                                                               |
| Counterweight Oversize / Reach                           |         | 1.35 m                                                                                                               |
| External turning radius                                  | Wa3     | 4.40 m                                                                                                               |
| Ground clearance at centre of wheelbase                  | m2      | 0.44 m                                                                                                               |
| Wheelbase                                                | у       | 2.80 m                                                                                                               |
| Performances                                             |         |                                                                                                                      |
| Drive speed - stowed                                     |         | 4.90 km/h                                                                                                            |
| Drive speed - raised                                     |         | 1 km/h                                                                                                               |
| Gradeability                                             |         | 40 %                                                                                                                 |
| Permissible leveling                                     |         | 4 °                                                                                                                  |
| Wheels                                                   |         |                                                                                                                      |
| Tires type                                               |         | Solid Tires Cured-On                                                                                                 |
| Standard tires                                           |         | 40 x 14 in / 1025 x 365 mm                                                                                           |
| Drive wheels (front / rear)                              |         | 2/2                                                                                                                  |
| Steering wheels (front / rear)                           |         | 2/2                                                                                                                  |
| Braking wheels (front / rear)                            |         | 2/2                                                                                                                  |
| Engine/Battery                                           |         | 2, 2                                                                                                                 |
| Engine brand / model                                     |         | Yanmar - 3TNV88C                                                                                                     |
| Engine norm                                              |         | Stage V                                                                                                              |
| I.C. Engine power rating / Power                         |         | 36.20 Hp / 27.50 kW                                                                                                  |
| Miscellaneous                                            |         | 30.20 Hp / 27.30 kW                                                                                                  |
| Ground Pressure                                          |         | 18.20 dan/cm2                                                                                                        |
| Hydraulic Pressure                                       |         | 400 bar                                                                                                              |
|                                                          |         | 94 l                                                                                                                 |
| Hydraulic tank capacity                                  |         | 72 I                                                                                                                 |
| Fuel tank                                                |         |                                                                                                                      |
| Noise to environment (LwA)                               |         | < 106 dB                                                                                                             |
| Standards compliance This machine is in compliance with: |         | European directives: 2006/42/EC- Machinery<br>(revised EN280:2013) - 2004/108/EC (EMC) -<br>2006/95/EC (Low voltage) |

## 220 TJ+ - Dimensional drawing