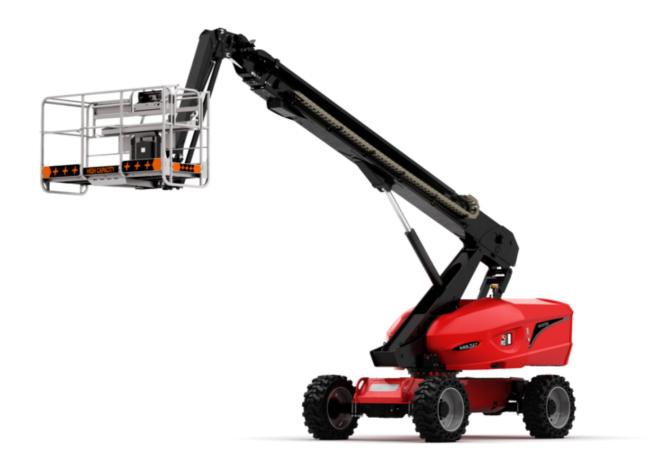

# 220 TJ+

| Opposition                                               |         | Matria                                                                                                               |
|----------------------------------------------------------|---------|----------------------------------------------------------------------------------------------------------------------|
| Capacities                                               | 104     | Metric                                                                                                               |
| Working height                                           | h21     | 21.74 m                                                                                                              |
| Platform height                                          | h7      | 19.74 m                                                                                                              |
| Max. outreach                                            |         | 17.79 m                                                                                                              |
| Pendular arm rotation (top / bottom)                     |         | +70 ° / -63 °                                                                                                        |
| Platform capacity                                        | Q       | 408 kg                                                                                                               |
| Turret rotation                                          |         | 360 °                                                                                                                |
| Platform rotation (right / left)                         |         | 90 ° / 90 °                                                                                                          |
| Number of people (indoor / outdoor)                      |         | 3 / 3                                                                                                                |
| Weight and dimensions                                    |         |                                                                                                                      |
| Platform weight*                                         |         | 13600 kg                                                                                                             |
| Platform dimensions (length x width)                     | lp / ep | 2.30 m x 0.90 m                                                                                                      |
| Floor height (access)                                    | h20     | 0.39 m                                                                                                               |
| Overall length                                           | I1      | 10.06 m                                                                                                              |
| Overall width                                            | b1      | 2.48 m                                                                                                               |
| Overall height                                           | h17     | 2.66 m                                                                                                               |
| Overall length (stowed)                                  | 19      | 7.35 m                                                                                                               |
| Overall height (stowed)                                  | h18 *** | 3.03 m                                                                                                               |
| Jib length                                               | l13     | 2 m                                                                                                                  |
| Counterweight offset (turret at 90Ű)                     | a7      | 1.34 m                                                                                                               |
| Counterweight Oversize / Reach                           |         | 1.35 m                                                                                                               |
| External turning radius                                  | Wa3     | 4.40 m                                                                                                               |
| Ground clearance at centre of wheelbase                  | m2      | 0.44 m                                                                                                               |
| Wheelbase                                                | у       | 2.80 m                                                                                                               |
| Performances                                             |         |                                                                                                                      |
| Drive speed - stowed                                     |         | 4.90 km/h                                                                                                            |
| Drive speed - raised                                     |         | 1 km/h                                                                                                               |
| Gradeability                                             |         | 40 %                                                                                                                 |
| Permissible leveling                                     |         | 4 °                                                                                                                  |
| Wheels                                                   |         |                                                                                                                      |
| Tires type                                               |         | Solid Tires Cured-On                                                                                                 |
| Standard tires                                           |         | 40 x 14 in / 1025 x 365 mm                                                                                           |
| Drive wheels (front / rear)                              |         | 2/2                                                                                                                  |
| Steering wheels (front / rear)                           |         | 2/2                                                                                                                  |
| Braking wheels (front / rear)                            |         | 2/2                                                                                                                  |
| Engine/Battery                                           |         | 2, 2                                                                                                                 |
| Engine brand / model                                     |         | Yanmar - 3TNV88C                                                                                                     |
| Engine norm                                              |         | Stage V                                                                                                              |
| I.C. Engine power rating / Power                         |         | 36.20 Hp / 27.50 kW                                                                                                  |
| Miscellaneous                                            |         | 30.20 Hp / 27.30 kW                                                                                                  |
| Ground Pressure                                          |         | 18.20 dan/cm2                                                                                                        |
| Hydraulic Pressure                                       |         | 400 bar                                                                                                              |
|                                                          |         | 94 l                                                                                                                 |
| Hydraulic tank capacity                                  |         | 72 I                                                                                                                 |
| Fuel tank                                                |         |                                                                                                                      |
| Noise to environment (LwA)                               |         | < 106 dB                                                                                                             |
| Standards compliance This machine is in compliance with: |         | European directives: 2006/42/EC- Machinery<br>(revised EN280:2013) - 2004/108/EC (EMC) -<br>2006/95/EC (Low voltage) |