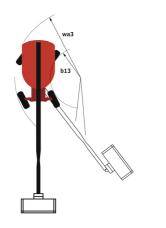

# 220 TJ+

| Opposition                                               |         | Matria                                                                                                               |
|----------------------------------------------------------|---------|----------------------------------------------------------------------------------------------------------------------|
| Capacities                                               | 104     | Metric                                                                                                               |
| Working height                                           | h21     | 21.74 m                                                                                                              |
| Platform height                                          | h7      | 19.74 m                                                                                                              |
| Max. outreach                                            |         | 17.79 m                                                                                                              |
| Pendular arm rotation (top / bottom)                     |         | +70 ° / -63 °                                                                                                        |
| Platform capacity                                        | Q       | 408 kg                                                                                                               |
| Turret rotation                                          |         | 360 °                                                                                                                |
| Platform rotation (right / left)                         |         | 90 ° / 90 °                                                                                                          |
| Number of people (indoor / outdoor)                      |         | 3 / 3                                                                                                                |
| Weight and dimensions                                    |         |                                                                                                                      |
| Platform weight*                                         |         | 13600 kg                                                                                                             |
| Platform dimensions (length x width)                     | lp / ep | 2.30 m x 0.90 m                                                                                                      |
| Floor height (access)                                    | h20     | 0.39 m                                                                                                               |
| Overall length                                           | I1      | 10.06 m                                                                                                              |
| Overall width                                            | b1      | 2.48 m                                                                                                               |
| Overall height                                           | h17     | 2.66 m                                                                                                               |
| Overall length (stowed)                                  | 19      | 7.35 m                                                                                                               |
| Overall height (stowed)                                  | h18 *** | 3.03 m                                                                                                               |
| Jib length                                               | l13     | 2 m                                                                                                                  |
| Counterweight offset (turret at 90Ű)                     | a7      | 1.34 m                                                                                                               |
| Counterweight Oversize / Reach                           |         | 1.35 m                                                                                                               |
| External turning radius                                  | Wa3     | 4.40 m                                                                                                               |
| Ground clearance at centre of wheelbase                  | m2      | 0.44 m                                                                                                               |
| Wheelbase                                                | у       | 2.80 m                                                                                                               |
| Performances                                             |         |                                                                                                                      |
| Drive speed - stowed                                     |         | 4.90 km/h                                                                                                            |
| Drive speed - raised                                     |         | 1 km/h                                                                                                               |
| Gradeability                                             |         | 40 %                                                                                                                 |
| Permissible leveling                                     |         | 4 °                                                                                                                  |
| Wheels                                                   |         |                                                                                                                      |
| Tires type                                               |         | Solid Tires Cured-On                                                                                                 |
| Standard tires                                           |         | 40 x 14 in / 1025 x 365 mm                                                                                           |
| Drive wheels (front / rear)                              |         | 2/2                                                                                                                  |
| Steering wheels (front / rear)                           |         | 2/2                                                                                                                  |
| Braking wheels (front / rear)                            |         | 2/2                                                                                                                  |
| Engine/Battery                                           |         | 2, 2                                                                                                                 |
| Engine brand / model                                     |         | Yanmar - 3TNV88C                                                                                                     |
| Engine norm                                              |         | Stage V                                                                                                              |
| I.C. Engine power rating / Power                         |         | 36.20 Hp / 27.50 kW                                                                                                  |
| Miscellaneous                                            |         | 30.20 Hp / 27.30 kW                                                                                                  |
| Ground Pressure                                          |         | 18.20 dan/cm2                                                                                                        |
| Hydraulic Pressure                                       |         | 400 bar                                                                                                              |
|                                                          |         | 94 l                                                                                                                 |
| Hydraulic tank capacity                                  |         | 72 I                                                                                                                 |
| Fuel tank                                                |         |                                                                                                                      |
| Noise to environment (LwA)                               |         | < 106 dB                                                                                                             |
| Standards compliance This machine is in compliance with: |         | European directives: 2006/42/EC- Machinery<br>(revised EN280:2013) - 2004/108/EC (EMC) -<br>2006/95/EC (Low voltage) |

## 220 TJ+ - Dimensional drawing