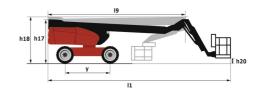

# 220 TJ+

| Opposition                                               |         | Matria                                                                                                               |
|----------------------------------------------------------|---------|----------------------------------------------------------------------------------------------------------------------|
| Capacities                                               | 104     | Metric                                                                                                               |
| Working height                                           | h21     | 21.74 m                                                                                                              |
| Platform height                                          | h7      | 19.74 m                                                                                                              |
| Max. outreach                                            |         | 17.79 m                                                                                                              |
| Pendular arm rotation (top / bottom)                     |         | +70 ° / -63 °                                                                                                        |
| Platform capacity                                        | Q       | 408 kg                                                                                                               |
| Turret rotation                                          |         | 360 °                                                                                                                |
| Platform rotation (right / left)                         |         | 90 ° / 90 °                                                                                                          |
| Number of people (indoor / outdoor)                      |         | 3 / 3                                                                                                                |
| Weight and dimensions                                    |         |                                                                                                                      |
| Platform weight*                                         |         | 13600 kg                                                                                                             |
| Platform dimensions (length x width)                     | lp / ep | 2.30 m x 0.90 m                                                                                                      |
| Floor height (access)                                    | h20     | 0.39 m                                                                                                               |
| Overall length                                           | I1      | 10.06 m                                                                                                              |
| Overall width                                            | b1      | 2.48 m                                                                                                               |
| Overall height                                           | h17     | 2.66 m                                                                                                               |
| Overall length (stowed)                                  | 19      | 7.35 m                                                                                                               |
| Overall height (stowed)                                  | h18 *** | 3.03 m                                                                                                               |
| Jib length                                               | l13     | 2 m                                                                                                                  |
| Counterweight offset (turret at 90Ű)                     | a7      | 1.34 m                                                                                                               |
| Counterweight Oversize / Reach                           |         | 1.35 m                                                                                                               |
| External turning radius                                  | Wa3     | 4.40 m                                                                                                               |
| Ground clearance at centre of wheelbase                  | m2      | 0.44 m                                                                                                               |
| Wheelbase                                                | у       | 2.80 m                                                                                                               |
| Performances                                             |         |                                                                                                                      |
| Drive speed - stowed                                     |         | 4.90 km/h                                                                                                            |
| Drive speed - raised                                     |         | 1 km/h                                                                                                               |
| Gradeability                                             |         | 40 %                                                                                                                 |
| Permissible leveling                                     |         | 4 °                                                                                                                  |
| Wheels                                                   |         |                                                                                                                      |
| Tires type                                               |         | Solid Tires Cured-On                                                                                                 |
| Standard tires                                           |         | 40 x 14 in / 1025 x 365 mm                                                                                           |
| Drive wheels (front / rear)                              |         | 2/2                                                                                                                  |
| Steering wheels (front / rear)                           |         | 2/2                                                                                                                  |
| Braking wheels (front / rear)                            |         | 2/2                                                                                                                  |
| Engine/Battery                                           |         | 2, 2                                                                                                                 |
| Engine brand / model                                     |         | Yanmar - 3TNV88C                                                                                                     |
| Engine norm                                              |         | Stage V                                                                                                              |
| I.C. Engine power rating / Power                         |         | 36.20 Hp / 27.50 kW                                                                                                  |
| Miscellaneous                                            |         | 30.20 Hp / 27.30 kW                                                                                                  |
| Ground Pressure                                          |         | 18.20 dan/cm2                                                                                                        |
| Hydraulic Pressure                                       |         | 400 bar                                                                                                              |
|                                                          |         | 94 l                                                                                                                 |
| Hydraulic tank capacity                                  |         | 72 I                                                                                                                 |
| Fuel tank                                                |         |                                                                                                                      |
| Noise to environment (LwA)                               |         | < 106 dB                                                                                                             |
| Standards compliance This machine is in compliance with: |         | European directives: 2006/42/EC- Machinery<br>(revised EN280:2013) - 2004/108/EC (EMC) -<br>2006/95/EC (Low voltage) |

## 220 TJ+ - Dimensional drawing