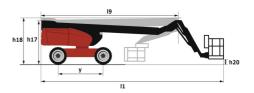

Technical sheet :

|                                         | 22013+  |                                                                                                                      |
|-----------------------------------------|---------|----------------------------------------------------------------------------------------------------------------------|
| Capacities                              |         | Metric                                                                                                               |
| Working height                          | h21     | 21.74 m                                                                                                              |
| Platform height                         | h7      | 19.74 m                                                                                                              |
| Maximum outreach                        |         | 17.79 m                                                                                                              |
| Pendular arm rotation (top / bottom)    |         | +70 ° / -63 °                                                                                                        |
| Platform capacity                       | Q       | 408 kg                                                                                                               |
| Turret rotation                         |         | 360 °                                                                                                                |
| Platform rotation (right / left)        |         | 90 ° / 90 °                                                                                                          |
| Number of people (indoor / outdoor)     |         | 3 / 3                                                                                                                |
| Weight and dimensions                   |         |                                                                                                                      |
| Platform weight*                        |         | 13600 kg                                                                                                             |
| Platform dimensions (length x width)    | lp / ep | 2.30 m x 0.90 m                                                                                                      |
| Floor height (access)                   | h20     | 0.39 m                                                                                                               |
| Overall length                          | l1      | 10.06 m                                                                                                              |
| Overall width                           | b1      | 2.48 m                                                                                                               |
| Overall height                          | h17     | 2.66 m                                                                                                               |
| Overall length (stowed)                 | 19      | 7.35 m                                                                                                               |
| Overall height (stowed)                 | h18 *** | 3.03 m                                                                                                               |
| Jib length                              | 113     | 2 m                                                                                                                  |
| Counterweight offset (turret at 90Ű)    | а7      | 1.34 m                                                                                                               |
| Counterweight Oversize / Reach          |         | 1.35 m                                                                                                               |
| External turning radius                 | Wa3     | 4.40 m                                                                                                               |
| Ground clearance at centre of wheelbase | m2      | 0.44 m                                                                                                               |
| Wheelbase                               | у       | 2.80 m                                                                                                               |
| Performances                            |         |                                                                                                                      |
| Drive speed - stowed                    |         | 4.90 km/h                                                                                                            |
| Drive speed - raised                    |         | 1 km/h                                                                                                               |
| Gradeability                            |         | 40 %                                                                                                                 |
| Permissible leveling                    |         | 4 °                                                                                                                  |
| Wheels                                  |         |                                                                                                                      |
| Tires type                              |         | Solid Tires Cured-On                                                                                                 |
| Standard tires                          |         | 40 x 14 in / 1025 x 365 mm                                                                                           |
| Drive wheels (front / rear)             |         | 2/2                                                                                                                  |
| Steering wheels (front / rear)          |         | 2/2                                                                                                                  |
| Braking wheels (front / rear)           |         | 2/2                                                                                                                  |
| Engine/Battery                          |         |                                                                                                                      |
| Engine brand / model                    |         | Yanmar - 3TNV88C                                                                                                     |
| Engine norm                             |         | Stage V                                                                                                              |
| I.C. Engine power rating / Power        |         | 36.20 Hp / 27.50 kW                                                                                                  |
| Miscellaneous                           |         | ···· · · · · ·                                                                                                       |
| Ground Pressure                         |         | 18.20 dan/cm2                                                                                                        |
| Hydraulic Pressure                      |         | 400 bar                                                                                                              |
| Hydraulic tank capacity                 |         | 941                                                                                                                  |
| Fuel tank                               |         | 721                                                                                                                  |
| Noise to environment (LwA)              |         | < 106 dB                                                                                                             |
| Standards compliance                    |         |                                                                                                                      |
| This machine is in compliance with:     |         | European directives: 2006/42/EC- Machinery<br>(revised EN280:2013) - 2004/108/EC (EMC) -<br>2006/95/EC (Low voltage) |