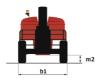

Technical sheet :

|                                         | 22013+  |                                                                                                                      |
|-----------------------------------------|---------|----------------------------------------------------------------------------------------------------------------------|
| Capacities                              |         | Metric                                                                                                               |
| Working height                          | h21     | 21.74 m                                                                                                              |
| Platform height                         | h7      | 19.74 m                                                                                                              |
| Maximum outreach                        |         | 17.79 m                                                                                                              |
| Pendular arm rotation (top / bottom)    |         | +70 ° / -63 °                                                                                                        |
| Platform capacity                       | Q       | 408 kg                                                                                                               |
| Turret rotation                         |         | 360 °                                                                                                                |
| Platform rotation (right / left)        |         | 90 ° / 90 °                                                                                                          |
| Number of people (indoor / outdoor)     |         | 3 / 3                                                                                                                |
| Weight and dimensions                   |         |                                                                                                                      |
| Platform weight*                        |         | 13600 kg                                                                                                             |
| Platform dimensions (length x width)    | lp / ep | 2.30 m x 0.90 m                                                                                                      |
| Floor height (access)                   | h20     | 0.39 m                                                                                                               |
| Overall length                          | l1      | 10.06 m                                                                                                              |
| Overall width                           | b1      | 2.48 m                                                                                                               |
| Overall height                          | h17     | 2.66 m                                                                                                               |
| Overall length (stowed)                 | 19      | 7.35 m                                                                                                               |
| Overall height (stowed)                 | h18 *** | 3.03 m                                                                                                               |
| Jib length                              | 113     | 2 m                                                                                                                  |
| Counterweight offset (turret at 90Ű)    | а7      | 1.34 m                                                                                                               |
| Counterweight Oversize / Reach          |         | 1.35 m                                                                                                               |
| External turning radius                 | Wa3     | 4.40 m                                                                                                               |
| Ground clearance at centre of wheelbase | m2      | 0.44 m                                                                                                               |
| Wheelbase                               | у       | 2.80 m                                                                                                               |
| Performances                            |         |                                                                                                                      |
| Drive speed - stowed                    |         | 4.90 km/h                                                                                                            |
| Drive speed - raised                    |         | 1 km/h                                                                                                               |
| Gradeability                            |         | 40 %                                                                                                                 |
| Permissible leveling                    |         | 4 °                                                                                                                  |
| Wheels                                  |         |                                                                                                                      |
| Tires type                              |         | Solid Tires Cured-On                                                                                                 |
| Standard tires                          |         | 40 x 14 in / 1025 x 365 mm                                                                                           |
| Drive wheels (front / rear)             |         | 2/2                                                                                                                  |
| Steering wheels (front / rear)          |         | 2/2                                                                                                                  |
| Braking wheels (front / rear)           |         | 2/2                                                                                                                  |
| Engine/Battery                          |         |                                                                                                                      |
| Engine brand / model                    |         | Yanmar - 3TNV88C                                                                                                     |
| Engine norm                             |         | Stage V                                                                                                              |
| I.C. Engine power rating / Power        |         | 36.20 Hp / 27.50 kW                                                                                                  |
| Miscellaneous                           |         | ···· · · · · ·                                                                                                       |
| Ground Pressure                         |         | 18.20 dan/cm2                                                                                                        |
| Hydraulic Pressure                      |         | 400 bar                                                                                                              |
| Hydraulic tank capacity                 |         | 941                                                                                                                  |
| Fuel tank                               |         | 721                                                                                                                  |
| Noise to environment (LwA)              |         | < 106 dB                                                                                                             |
| Standards compliance                    |         |                                                                                                                      |
| This machine is in compliance with:     |         | European directives: 2006/42/EC- Machinery<br>(revised EN280:2013) - 2004/108/EC (EMC) -<br>2006/95/EC (Low voltage) |