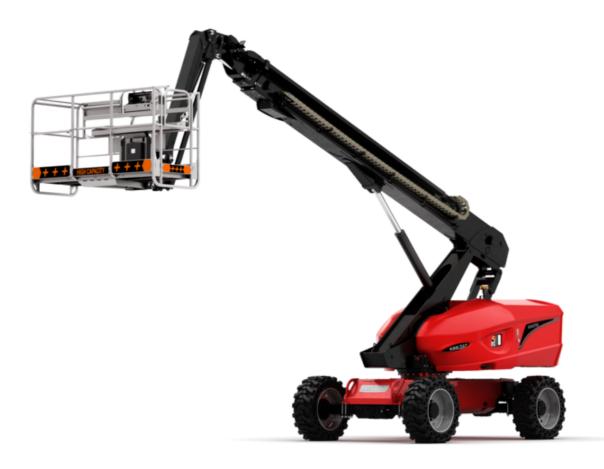

**220 TJ+** Created on June 1, 2025 at 4:27 PM UTC

\*Varies according to options and standards of the country to which the machine is delivered