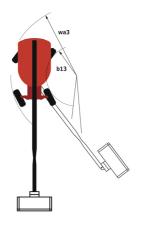

Technical sheet :

|                                         | 22013+  |                                                                                                                      |
|-----------------------------------------|---------|----------------------------------------------------------------------------------------------------------------------|
| Capacities                              |         | Metric                                                                                                               |
| Working height                          | h21     | 21.74 m                                                                                                              |
| Platform height                         | h7      | 19.74 m                                                                                                              |
| Maximum outreach                        |         | 17.79 m                                                                                                              |
| Pendular arm rotation (top / bottom)    |         | +70 ° / -63 °                                                                                                        |
| Platform capacity                       | Q       | 408 kg                                                                                                               |
| Turret rotation                         |         | 360 °                                                                                                                |
| Platform rotation (right / left)        |         | 90 ° / 90 °                                                                                                          |
| Number of people (indoor / outdoor)     |         | 3 / 3                                                                                                                |
| Weight and dimensions                   |         |                                                                                                                      |
| Platform weight*                        |         | 13600 kg                                                                                                             |
| Platform dimensions (length x width)    | lp / ep | 2.30 m x 0.90 m                                                                                                      |
| Floor height (access)                   | h20     | 0.39 m                                                                                                               |
| Overall length                          | l1      | 10.06 m                                                                                                              |
| Overall width                           | b1      | 2.48 m                                                                                                               |
| Overall height                          | h17     | 2.66 m                                                                                                               |
| Overall length (stowed)                 | 19      | 7.35 m                                                                                                               |
| Overall height (stowed)                 | h18 *** | 3.03 m                                                                                                               |
| Jib length                              | 113     | 2 m                                                                                                                  |
| Counterweight offset (turret at 90Ű)    | а7      | 1.34 m                                                                                                               |
| Counterweight Oversize / Reach          |         | 1.35 m                                                                                                               |
| External turning radius                 | Wa3     | 4.40 m                                                                                                               |
| Ground clearance at centre of wheelbase | m2      | 0.44 m                                                                                                               |
| Wheelbase                               | у       | 2.80 m                                                                                                               |
| Performances                            |         |                                                                                                                      |
| Drive speed - stowed                    |         | 4.90 km/h                                                                                                            |
| Drive speed - raised                    |         | 1 km/h                                                                                                               |
| Gradeability                            |         | 40 %                                                                                                                 |
| Permissible leveling                    |         | 4 °                                                                                                                  |
| Wheels                                  |         |                                                                                                                      |
| Tires type                              |         | Solid Tires Cured-On                                                                                                 |
| Standard tires                          |         | 40 x 14 in / 1025 x 365 mm                                                                                           |
| Drive wheels (front / rear)             |         | 2/2                                                                                                                  |
| Steering wheels (front / rear)          |         | 2/2                                                                                                                  |
| Braking wheels (front / rear)           |         | 2/2                                                                                                                  |
| Engine/Battery                          |         |                                                                                                                      |
| Engine brand / model                    |         | Yanmar - 3TNV88C                                                                                                     |
| Engine norm                             |         | Stage V                                                                                                              |
| I.C. Engine power rating / Power        |         | 36.20 Hp / 27.50 kW                                                                                                  |
| Miscellaneous                           |         | ···· · · · · ·                                                                                                       |
| Ground Pressure                         |         | 18.20 dan/cm2                                                                                                        |
| Hydraulic Pressure                      |         | 400 bar                                                                                                              |
| Hydraulic tank capacity                 |         | 941                                                                                                                  |
| Fuel tank                               |         | 721                                                                                                                  |
| Noise to environment (LwA)              |         | < 106 dB                                                                                                             |
| Standards compliance                    |         |                                                                                                                      |
| This machine is in compliance with:     |         | European directives: 2006/42/EC- Machinery<br>(revised EN280:2013) - 2004/108/EC (EMC) -<br>2006/95/EC (Low voltage) |