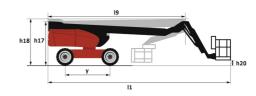

| European directives: 2006/42/EC- Machinery<br>(revised EN280:2013) - 2004/108/EC (EMC) -<br>2006/95/EC (Low voltage) |  |

<sup>\*</sup>Varies according to options and standards of the country to which the machine is delivered

### 220 TJ+ - Load chart

### Load Chart for MEWP Metric



# 220 TJ+ - Dimensional drawing







## **Equipment**

#### Standard

230V Predisposition

4 simultaneous movements

4 wheel drive

4 wheel steer with crab mode

Audible alarm and illuminated indicator lamp (leveling, overload, lowering)

Backup electrical pump

Basket 2,300 mm

Connected machine

Continuous turret rotation

Differential locking on rear axle

Easy fast slinging system

Electronic platform compensation

Emergency stop button in platform and on frame

Engine mounted on sliding platform

Engine with DPF

Front axle with limited slip

Fuel gauge with low level indicator

Hour meter

Integrated diagnostic assistance

LED rotating beacon

LS pump

Large color screen on turret

Leveling unlocking

Oscillating front axle

Protective cover for control panel

Remote control for transport

Stop & Go system

Turret ori