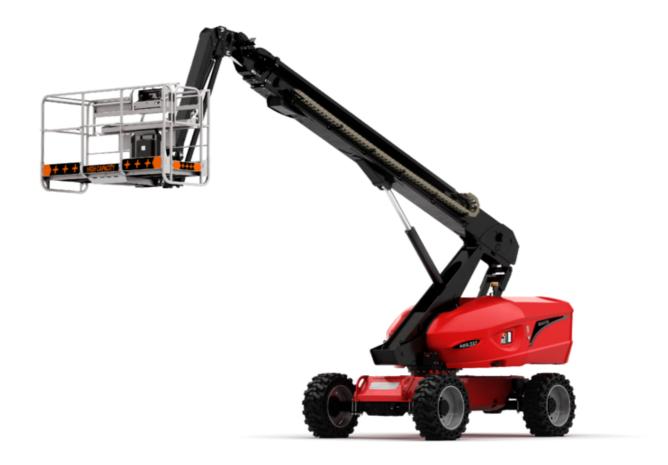

Technical sheet:

# 220 TJ+





|                                         | 220 TJ+ UI