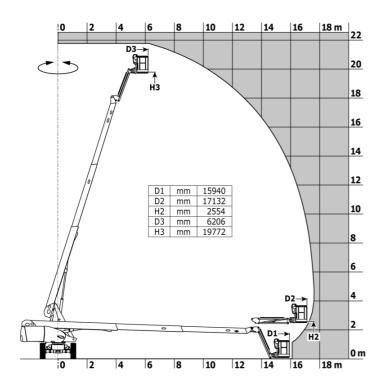

| European directives: 2006/42/EC- Machinery<br>(revised EN280:2013) - 2004/108/EC (EMC) -<br>2006/95/EC (Low voltage) |  |

<sup>\*</sup>Varies according to options and standards of the country to which the machine is delivered

### 220 TJ+ - Load chart

### Load Chart for MEWP Metric



# 220 TJ+ - Dimensional drawing







## **Equipment**

#### Standard

230V Predisposition

4 simultaneous movements

4 wheel drive

4 wheel steer with crab mode

Audible alarm and illuminated indicator lamp (leveling, overload, lowering)

Backup electrical pump

Basket 2,300 mm

Connected machine

Continuous turret rotation

Differential locking on rear axle

Easy fast slinging system

Electronic platform compensation

Emergency stop button in platform and on frame

Engine mounted on sliding platform

Engine with DPF

Front axle with limited slip

Fuel gauge with low level indicator

Hour meter

Integrated diagnostic assistance

LED rotating beacon

LS pump

Large color screen on turret

Leveling unlocking

Oscillating front axle

Protective cover for control panel

Remote control for