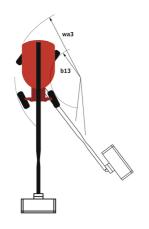

# 220 TJ+

|                                         | <b>220 TJ+</b> Crea | ted on May 20, 2024 at 3:57:50 PM UTC                                                                                |
|-----------------------------------------|---------------------|----------------------------------------------------------------------------------------------------------------------|
| Capacities                              |                     | Metric                                                                                                               |
| Working height                          | h21                 | 21.74 m                                                                                                              |
| Floor height (access)                   | h20                 | 0.39 m                                                                                                               |
| Platform height                         | h7                  | 19.74 m                                                                                                              |
| Max. outreach                           |                     | 17.79 m                                                                                                              |
| Pendular arm rotation (top / bottom)    |                     | +70 ° / -63 °                                                                                                        |
| Platform capacity                       | Q                   | 408 kg                                                                                                               |
| Turret rotation                         |                     | 360 °                                                                                                                |
| Platform rotation (right / left)        |                     | 90 ° / 90 °                                                                                                          |
| Number of people (indoor / outdoor)     |                     | 3 / 3                                                                                                                |
| Weight and dimensions                   |                     |                                                                                                                      |
| Platform weight*                        |                     | 13600 kg                                                                                                             |
| Platform dimensions (length x width)    | lp / ep             | 2.30 m x 0.90 m                                                                                                      |
| Overall length                          | l1                  | 10.06 m                                                                                                              |
| Overall width                           | b1                  | 2.48 m                                                                                                               |
| Overall height                          | h17                 | 2.66 m                                                                                                               |
| Overall length (stowed)                 | 19                  | 7.35 m                                                                                                               |
| Overall height (stowed)                 | h18                 | 3.03 m                                                                                                               |
| Jib length                              | l13                 | 2 m                                                                                                                  |
| Counterweight offset (turret at 90°)    | a7                  | 1.34 m                                                                                                               |
| Counterweight Oversize / Reach          |                     | 1.35 m                                                                                                               |
| External turning radius                 | Wa3                 | 4.40 m                                                                                                               |
| Ground clearance at centre of wheelbase | m2                  | 0.44 m                                                                                                               |
| Wheelbase                               | y                   | 2.80 m                                                                                                               |
| Performances                            |                     |                                                                                                                      |
| Drive speed - stowed                    |                     | 4.90 km/h                                                                                                            |
| Drive speed - raised                    |                     | 1 km/h                                                                                                               |
| Gradeability                            |                     | 40 %                                                                                                                 |
| Permissible leveling                    |                     | 4 °                                                                                                                  |
| Wheels                                  |                     |                                                                                                                      |
| Tires type                              |                     | Solid Tires Cured-On                                                                                                 |
| Standard tires                          |                     | 40 x 14 in / 1025 x 365 mm                                                                                           |
| Drive wheels (front / rear)             |                     | 2/2                                                                                                                  |
| Steering wheels (front / rear)          |                     | 2/2                                                                                                                  |
| Braking wheels (front / rear)           |                     | 2/2                                                                                                                  |
| Engine/Battery                          |                     |                                                                                                                      |
| Engine brand / model                    |                     | Yanmar - 3TNV88C                                                                                                     |
| Engine norm                             |                     | Stage V                                                                                                              |
| I.C. Engine power rating / Power        |                     | 36.20 Hp / 27.50 kW                                                                                                  |
| Miscellaneous                           |                     |                                                                                                                      |
| Ground Pressure                         |                     | 18.20 dan/cm2                                                                                                        |
| Hydraulic Pressure                      |                     | 400 bar                                                                                                              |
| Hydraulic oil tank capacity             |                     | 94                                                                                                                   |
| Fuel tank                               |                     | 72 I                                                                                                                 |
| Noise to environment (LwA)              |                     | < 106 dB                                                                                                             |
| Standards compliance                    |                     |                                                                                                                      |
| This machine is in compliance with:     |                     | European directives: 2006/42/EC- Machinery<br>(revised EN280:2013) - 2004/108/EC (EMC) -<br>2006/95/EC (Low voltage) |