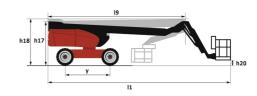

# 220 TJ+

|                                         | <b>220 TJ+</b> Crea | ted on May 20, 2024 at 3:57:50 PM UTC                                                                                |
|-----------------------------------------|---------------------|----------------------------------------------------------------------------------------------------------------------|
| Capacities                              |                     | Metric                                                                                                               |
| Working height                          | h21                 | 21.74 m                                                                                                              |
| Floor height (access)                   | h20                 | 0.39 m                                                                                                               |
| Platform height                         | h7                  | 19.74 m                                                                                                              |
| Max. outreach                           |                     | 17.79 m                                                                                                              |
| Pendular arm rotation (top / bottom)    |                     | +70 ° / -63 °                                                                                                        |
| Platform capacity                       | Q                   | 408 kg                                                                                                               |
| Turret rotation                         |                     | 360 °                                                                                                                |
| Platform rotation (right / left)        |                     | 90 ° / 90 °                                                                                                          |
| Number of people (indoor / outdoor)     |                     | 3 / 3                                                                                                                |
| Weight and dimensions                   |                     |                                                                                                                      |
| Platform weight*                        |                     | 13600 kg                                                                                                             |
| Platform dimensions (length x width)    | lp / ep             | 2.30 m x 0.90 m                                                                                                      |
| Overall length                          | l1                  | 10.06 m                                                                                                              |
| Overall width                           | b1                  | 2.48 m                                                                                                               |
| Overall height                          | h17                 | 2.66 m                                                                                                               |
| Overall length (stowed)                 | 19                  | 7.35 m                                                                                                               |
| Overall height (stowed)                 | h18                 | 3.03 m                                                                                                               |
| Jib length                              | l13                 | 2 m                                                                                                                  |
| Counterweight offset (turret at 90°)    | a7                  | 1.34 m                                                                                                               |
| Counterweight Oversize / Reach          |                     | 1.35 m                                                                                                               |
| External turning radius                 | Wa3                 | 4.40 m                                                                                                               |
| Ground clearance at centre of wheelbase | m2                  | 0.44 m                                                                                                               |
| Wheelbase                               | y                   | 2.80 m                                                                                                               |
| Performances                            |                     |                                                                                                                      |
| Drive speed - stowed                    |                     | 4.90 km/h                                                                                                            |
| Drive speed - raised                    |                     | 1 km/h                                                                                                               |
| Gradeability                            |                     | 40 %                                                                                                                 |
| Permissible leveling                    |                     | 4 °                                                                                                                  |
| Wheels                                  |                     |                                                                                                                      |
| Tires type                              |                     | Solid Tires Cured-On                                                                                                 |
| Standard tires                          |                     | 40 x 14 in / 1025 x 365 mm                                                                                           |
| Drive wheels (front / rear)             |                     | 2/2                                                                                                                  |
| Steering wheels (front / rear)          |                     | 2/2                                                                                                                  |
| Braking wheels (front / rear)           |                     | 2/2                                                                                                                  |
| Engine/Battery                          |                     |                                                                                                                      |
| Engine brand / model                    |                     | Yanmar - 3TNV88C                                                                                                     |
| Engine norm                             |                     | Stage V                                                                                                              |
| I.C. Engine power rating / Power        |                     | 36.20 Hp / 27.50 kW                                                                                                  |
| Miscellaneous                           |                     |                                                                                                                      |
| Ground Pressure                         |                     | 18.20 dan/cm2                                                                                                        |
| Hydraulic Pressure                      |                     | 400 bar                                                                                                              |
| Hydraulic oil tank capacity             |                     | 94                                                                                                                   |
| Fuel tank                               |                     | 72 I                                                                                                                 |
| Noise to environment (LwA)              |                     | < 106 dB                                                                                                             |
| Standards compliance                    |                     |                                                                                                                      |
| This machine is in compliance with:     |                     | European directives: 2006/42/EC- Machinery<br>(revised EN280:2013) - 2004/108/EC (EMC) -<br>2006/95/EC (Low voltage) |

### Load Chart for MEWP Metric

220 TJ+ - Dimensional drawing