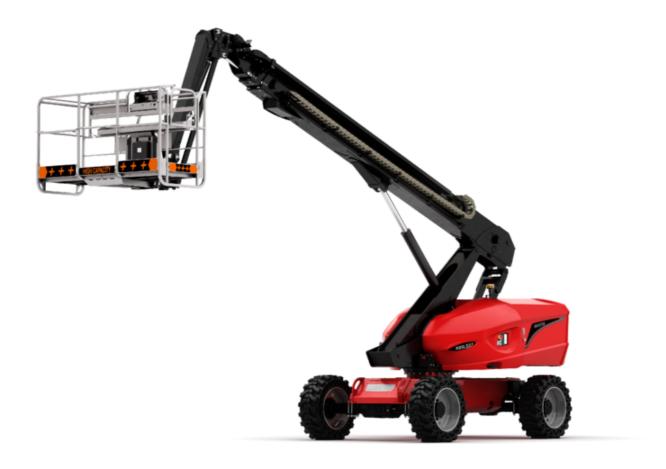

# 220 TJ+

|                                         | <b>220 TJ+</b> Crea | ted on May 20, 2024 at 3:57:50 PM UTC                                                                                |
|-----------------------------------------|---------------------|----------------------------------------------------------------------------------------------------------------------|
| Capacities                              |                     | Metric                                                                                                               |
| Working height                          | h21                 | 21.74 m                                                                                                              |
| Floor height (access)                   | h20                 | 0.39 m                                                                                                               |
| Platform height                         | h7                  | 19.74 m                                                                                                              |
| Max. outreach                           |                     | 17.79 m                                                                                                              |
| Pendular arm rotation (top / bottom)    |                     | +70 ° / -63 °                                                                                                        |
| Platform capacity                       | Q                   | 408 kg                                                                                                               |
| Turret rotation                         |                     | 360 °                                                                                                                |
| Platform rotation (right / left)        |                     | 90 ° / 90 °                                                                                                          |
| Number of people (indoor / outdoor)     |                     | 3 / 3                                                                                                                |
| Weight and dimensions                   |                     |                                                                                                                      |
| Platform weight*                        |                     | 13600 kg                                                                                                             |
| Platform dimensions (length x width)    | lp / ep             | 2.30 m x 0.90 m                                                                                                      |
| Overall length                          | l1                  | 10.06 m                                                                                                              |
| Overall width                           | b1                  | 2.48 m                                                                                                               |
| Overall height                          | h17                 | 2.66 m                                                                                                               |
| Overall length (stowed)                 | 19                  | 7.35 m                                                                                                               |
| Overall height (stowed)                 | h18                 | 3.03 m                                                                                                               |
| Jib length                              | l13                 | 2 m                                                                                                                  |
| Counterweight offset (turret at 90°)    | a7                  | 1.34 m                                                                                                               |
| Counterweight Oversize / Reach          |                     | 1.35 m                                                                                                               |
| External turning radius                 | Wa3                 | 4.40 m                                                                                                               |
| Ground clearance at centre of wheelbase | m2                  | 0.44 m                                                                                                               |
| Wheelbase                               | y                   | 2.80 m                                                                                                               |
| Performances                            |                     |                                                                                                                      |
| Drive speed - stowed                    |                     | 4.90 km/h                                                                                                            |
| Drive speed - raised                    |                     | 1 km/h                                                                                                               |
| Gradeability                            |                     | 40 %                                                                                                                 |
| Permissible leveling                    |                     | 4 °                                                                                                                  |
| Wheels                                  |                     |                                                                                                                      |
| Tires type                              |                     | Solid Tires Cured-On                                                                                                 |
| Standard tires                          |                     | 40 x 14 in / 1025 x 365 mm                                                                                           |
| Drive wheels (front / rear)             |                     | 2/2                                                                                                                  |
| Steering wheels (front / rear)          |                     | 2/2                                                                                                                  |
| Braking wheels (front / rear)           |                     | 2/2                                                                                                                  |
| Engine/Battery                          |                     |                                                                                                                      |
| Engine brand / model                    |                     | Yanmar - 3TNV88C                                                                                                     |
| Engine norm                             |                     | Stage V                                                                                                              |
| I.C. Engine power rating / Power        |                     | 36.20 Hp / 27.50 kW                                                                                                  |
| Miscellaneous                           |                     |                                                                                                                      |
| Ground Pressure                         |                     | 18.20 dan/cm2                                                                                                        |
| Hydraulic Pressure                      |                     | 400 bar                                                                                                              |
| Hydraulic oil tank capacity             |                     | 94                                                                                                                   |
| Fuel tank                               |                     | 72 I                                                                                                                 |
| Noise to environment (LwA)              |                     | < 106 dB                                                                                                             |
| Standards compliance                    |                     |                                                                                                                      |
| This machine is in compliance with:     |                     | European directives: 2006/42/EC- Machinery<br>(revised EN280:2013) - 2004/108/EC (EMC) -<br>2006/95/EC (Low voltage) |