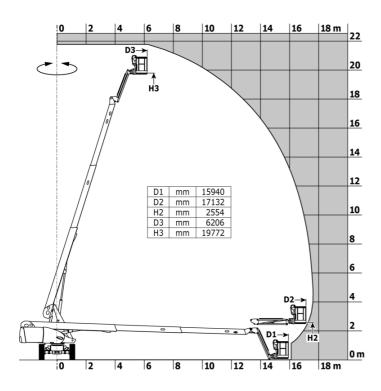

### 220 TJ+ - Load chart

### Load Chart for MEWP Metric

220 TJ+ - Dimensional drawing

# 220 TJ+

|                                         | <b>220 TJ+</b> Crea | ted on May 20, 2024 at 3:57:50 PM UTC                                                                                |
|-----------------------------------------|---------------------|----------------------------------------------------------------------------------------------------------------------|
| Capacities                              |                     | Metric                                                                                                               |
| Working height                          | h21                 | 21.74 m                                                                                                              |
| Floor height (access)                   | h20                 | 0.39 m                                                                                                               |
| Platform height                         | h7                  | 19.74 m                                                                                                              |
| Max. outreach                           |                     | 17.79 m                                                                                                              |
| Pendular arm rotation (top / bottom)    |                     | +70 ° / -63 °                                                                                                        |
| Platform capacity                       | Q                   | 408 kg                                                                                                               |
| Turret rotation                         |                     | 360 °                                                                                                                |
| Platform rotation (right / left)        |                     | 90 ° / 90 °                                                                                                          |
| Number of people (indoor / outdoor)     |                     | 3 / 3                                                                                                                |
| Weight and dimensions                   |                     |                                                                                                                      |
| Platform weight*                        |                     | 13600 kg                                                                                                             |
| Platform dimensions (length x width)    | lp / ep             | 2.30 m x 0.90 m                                                                                                      |
| Overall length                          | l1                  | 10.06 m                                                                                                              |
| Overall width                           | b1                  | 2.48 m                                                                                                               |
| Overall height                          | h17                 | 2.66 m                                                                                                               |
| Overall length (stowed)                 | 19                  | 7.35 m                                                                                                               |
| Overall height (stowed)                 | h18                 | 3.03 m                                                                                                               |
| Jib length                              | l13                 | 2 m                                                                                                                  |
| Counterweight offset (turret at 90°)    | a7                  | 1.34 m                                                                                                               |
| Counterweight Oversize / Reach          |                     | 1.35 m                                                                                                               |
| External turning radius                 | Wa3                 | 4.40 m                                                                                                               |
| Ground clearance at centre of wheelbase | m2                  | 0.44 m                                                                                                               |
| Wheelbase                               | y                   | 2.80 m                                                                                                               |
| Performances                            |                     |                                                                                                                      |
| Drive speed - stowed                    |                     | 4.90 km/h                                                                                                            |
| Drive speed - raised                    |                     | 1 km/h                                                                                                               |
| Gradeability                            |                     | 40 %                                                                                                                 |
| Permissible leveling                    |                     | 4 °                                                                                                                  |
| Wheels                                  |                     |                                                                                                                      |
| Tires type                              |                     | Solid Tires Cured-On                                                                                                 |
| Standard tires                          |                     | 40 x 14 in / 1025 x 365 mm                                                                                           |
| Drive wheels (front / rear)             |                     | 2/2                                                                                                                  |
| Steering wheels (front / rear)          |                     | 2/2                                                                                                                  |
| Braking wheels (front / rear)           |                     | 2/2                                                                                                                  |
| Engine/Battery                          |                     |                                                                                                                      |
| Engine brand / model                    |                     | Yanmar - 3TNV88C                                                                                                     |
| Engine norm                             |                     | Stage V                                                                                                              |
| I.C. Engine power rating / Power        |                     | 36.20 Hp / 27.50 kW                                                                                                  |
| Miscellaneous                           |                     |                                                                                                                      |
| Ground Pressure                         |                     | 18.20 dan/cm2                                                                                                        |
| Hydraulic Pressure                      |                     | 400 bar                                                                                                              |
| Hydraulic oil tank capacity             |                     | 94                                                                                                                   |
| Fuel tank                               |                     | 72 I                                                                                                                 |
| Noise to environment (LwA)              |                     | < 106 dB                                                                                                             |
| Standards compliance                    |                     |                                                                                                                      |
| This machine is in compliance with:     |                     | European directives: 2006/42/EC- Machinery<br>(revised EN280:2013) - 2004/108/EC (EMC) -<br>2006/95/EC (Low voltage) |