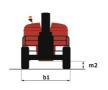

# 220 TJ+

|                                         | <b>220 TJ+</b> Crea | ted on May 20, 2024 at 3:57:50 PM UTC                                                                                |
|-----------------------------------------|---------------------|----------------------------------------------------------------------------------------------------------------------|
| Capacities                              |                     | Metric                                                                                                               |
| Working height                          | h21                 | 21.74 m                                                                                                              |
| Floor height (access)                   | h20                 | 0.39 m                                                                                                               |
| Platform height                         | h7                  | 19.74 m                                                                                                              |
| Max. outreach                           |                     | 17.79 m                                                                                                              |
| Pendular arm rotation (top / bottom)    |                     | +70 ° / -63 °                                                                                                        |
| Platform capacity                       | Q                   | 408 kg                                                                                                               |
| Turret rotation                         |                     | 360 °                                                                                                                |
| Platform rotation (right / left)        |                     | 90 ° / 90 °                                                                                                          |
| Number of people (indoor / outdoor)     |                     | 3 / 3                                                                                                                |
| Weight and dimensions                   |                     |                                                                                                                      |
| Platform weight*                        |                     | 13600 kg                                                                                                             |
| Platform dimensions (length x width)    | lp / ep             | 2.30 m x 0.90 m                                                                                                      |
| Overall length                          | l1                  | 10.06 m                                                                                                              |
| Overall width                           | b1                  | 2.48 m                                                                                                               |
| Overall height                          | h17                 | 2.66 m                                                                                                               |
| Overall length (stowed)                 | 19                  | 7.35 m                                                                                                               |
| Overall height (stowed)                 | h18                 | 3.03 m                                                                                                               |
| Jib length                              | l13                 | 2 m                                                                                                                  |
| Counterweight offset (turret at 90°)    | a7                  | 1.34 m                                                                                                               |
| Counterweight Oversize / Reach          |                     | 1.35 m                                                                                                               |
| External turning radius                 | Wa3                 | 4.40 m                                                                                                               |
| Ground clearance at centre of wheelbase | m2                  | 0.44 m                                                                                                               |
| Wheelbase                               | y                   | 2.80 m                                                                                                               |
| Performances                            |                     |                                                                                                                      |
| Drive speed - stowed                    |                     | 4.90 km/h                                                                                                            |
| Drive speed - raised                    |                     | 1 km/h                                                                                                               |
| Gradeability                            |                     | 40 %                                                                                                                 |
| Permissible leveling                    |                     | 4 °                                                                                                                  |
| Wheels                                  |                     |                                                                                                                      |
| Tires type                              |                     | Solid Tires Cured-On                                                                                                 |
| Standard tires                          |                     | 40 x 14 in / 1025 x 365 mm                                                                                           |
| Drive wheels (front / rear)             |                     | 2/2                                                                                                                  |
| Steering wheels (front / rear)          |                     | 2/2                                                                                                                  |
| Braking wheels (front / rear)           |                     | 2/2                                                                                                                  |
| Engine/Battery                          |                     |                                                                                                                      |
| Engine brand / model                    |                     | Yanmar - 3TNV88C                                                                                                     |
| Engine norm                             |                     | Stage V                                                                                                              |
| I.C. Engine power rating / Power        |                     | 36.20 Hp / 27.50 kW                                                                                                  |
| Miscellaneous                           |                     |                                                                                                                      |
| Ground Pressure                         |                     | 18.20 dan/cm2                                                                                                        |
| Hydraulic Pressure                      |                     | 400 bar                                                                                                              |
| Hydraulic oil tank capacity             |                     | 94                                                                                                                   |
| Fuel tank                               |                     | 72 I                                                                                                                 |
| Noise to environment (LwA)              |                     | < 106 dB                                                                                                             |
| Standards compliance                    |                     |                                                                                                                      |
| This machine is in compliance with:     |                     | European directives: 2006/42/EC- Machinery<br>(revised EN280:2013) - 2004/108/EC (EMC) -<br>2006/95/EC (Low voltage) |