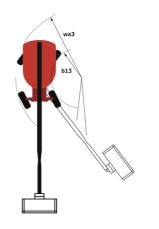

# 220 TJ+

|                                         | <b>220 TJ+</b> C | reated on May 20, 2024 at 5:35:53 PM UTC                                                                             |
|-----------------------------------------|------------------|----------------------------------------------------------------------------------------------------------------------|
| Capacities                              |                  | Metric                                                                                                               |
| Working height                          | h21              | 21.74 m                                                                                                              |
| Floor height (access)                   | h20              | 0.39 m                                                                                                               |
| Platform height                         | h7               | 19.74 m                                                                                                              |
| Max. outreach                           |                  | 17.79 m                                                                                                              |
| Pendular arm rotation (top / bottom)    |                  | +70 ° / -63 °                                                                                                        |
| Platform capacity                       | Q                | 408 kg                                                                                                               |
| Turret rotation                         |                  | 360 °                                                                                                                |
| Platform rotation (right / left)        |                  | 90 ° / 90 °                                                                                                          |
| Number of people (indoor / outdoor)     |                  | 3/3                                                                                                                  |
| Weight and dimensions                   |                  |                                                                                                                      |
| Platform weight*                        |                  | 13600 kg                                                                                                             |
| Platform dimensions (length x width)    | lp / ep          | 2.30 m x 0.90 m                                                                                                      |
| Overall length                          | I1               | 10.06 m                                                                                                              |
| Overall width                           | b1               | 2.48 m                                                                                                               |
| Overall height                          | h17              | 2.66 m                                                                                                               |
| Overall length (stowed)                 | ,                | 7.35 m                                                                                                               |
| Overall height (stowed)                 | h18              | 3.03 m                                                                                                               |
| Jib length                              | l13              | 2 m                                                                                                                  |
| Counterweight offset (turret at 90°)    | a7               | 1.34 m                                                                                                               |
| Counterweight Oversize / Reach          | a,               | 1.35 m                                                                                                               |
| External turning radius                 | Wa3              | 4.40 m                                                                                                               |
| Ground clearance at centre of wheelbase |                  | 0.44 m                                                                                                               |
| Wheelbase                               | m2               |                                                                                                                      |
| Performances                            | у                | 2.80 m                                                                                                               |
| Drive speed - stowed                    |                  | 4.90 km/h                                                                                                            |
| Drive speed - raised                    |                  | 1 km/h                                                                                                               |
| Gradeability                            |                  | 40 %                                                                                                                 |
| Permissible leveling                    |                  | 4 °                                                                                                                  |
| Wheels                                  |                  | 4                                                                                                                    |
| Tires type                              |                  | Solid Tires Cured-On                                                                                                 |
| Standard tires                          |                  | 40 x 14 in / 1025 x 365 mm                                                                                           |
| Drive wheels (front / rear)             |                  | 2 / 2                                                                                                                |
| Steering wheels (front / rear)          |                  | 2/2                                                                                                                  |
|                                         |                  | 2/2                                                                                                                  |
| Braking wheels (front / rear)           |                  | 212                                                                                                                  |
| Engine/Battery                          |                  | Variation OTALIVOOO                                                                                                  |
| Engine brand / model                    |                  | Yanmar - 3TNV88C                                                                                                     |
| Engine norm                             |                  | Stage V                                                                                                              |
| I.C. Engine power rating / Power        |                  | 36.20 Hp / 27.50 kW                                                                                                  |
| Miscellaneous                           |                  |                                                                                                                      |
| Ground Pressure                         |                  | 18.20 dan/cm2                                                                                                        |
| Hydraulic Pressure                      |                  | 400 bar                                                                                                              |
| Hydraulic oil tank capacity             |                  | 94                                                                                                                   |
| Fuel tank                               |                  | 72 I                                                                                                                 |
| Noise to environment (LwA)              |                  | < 106 dB                                                                                                             |
| Standards compliance                    |                  |                                                                                                                      |
| This machine is in compliance with:     |                  | European directives: 2006/42/EC- Machinery<br>(revised EN280:2013) - 2004/108/EC (EMC) -<br>2006/95/EC (Low voltage) |