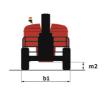

# 220 TJ+

|                                         | <b>220 TJ+</b> C | reated on May 20, 2024 at 5:35:53 PM UTC                                                                             |
|-----------------------------------------|------------------|----------------------------------------------------------------------------------------------------------------------|
| Capacities                              |                  | Metric                                                                                                               |
| Working height                          | h21              | 21.74 m                                                                                                              |
| Floor height (access)                   | h20              | 0.39 m                                                                                                               |
| Platform height                         | h7               | 19.74 m                                                                                                              |
| Max. outreach                           |                  | 17.79 m                                                                                                              |
| Pendular arm rotation (top / bottom)    |                  | +70 ° / -63 °                                                                                                        |
| Platform capacity                       | Q                | 408 kg                                                                                                               |
| Turret rotation                         |                  | 360 °                                                                                                                |
| Platform rotation (right / left)        |                  | 90 ° / 90 °                                                                                                          |
| Number of people (indoor / outdoor)     |                  | 3/3                                                                                                                  |
| Weight and dimensions                   |                  |                                                                                                                      |
| Platform weight*                        |                  | 13600 kg                                                                                                             |
| Platform dimensions (length x width)    | lp / ep          | 2.30 m x 0.90 m                                                                                                      |
| Overall length                          | I1               | 10.06 m                                                                                                              |
| Overall width                           | b1               | 2.48 m                                                                                                               |
| Overall height                          | h17              | 2.66 m                                                                                                               |
| Overall length (stowed)                 | ,                | 7.35 m                                                                                                               |
| Overall height (stowed)                 | h18              | 3.03 m                                                                                                               |
| Jib length                              | l13              | 2 m                                                                                                                  |
| Counterweight offset (turret at 90°)    | a7               | 1.34 m                                                                                                               |
| Counterweight Oversize / Reach          | a,               | 1.35 m                                                                                                               |
| External turning radius                 | Wa3              | 4.40 m                                                                                                               |
| Ground clearance at centre of wheelbase |                  | 0.44 m                                                                                                               |
| Wheelbase                               | m2               |                                                                                                                      |
| Performances                            | у                | 2.80 m                                                                                                               |
| Drive speed - stowed                    |                  | 4.90 km/h                                                                                                            |
| Drive speed - raised                    |                  | 1 km/h                                                                                                               |
| Gradeability                            |                  | 40 %                                                                                                                 |
| Permissible leveling                    |                  | 4 °                                                                                                                  |
| Wheels                                  |                  | 4                                                                                                                    |
| Tires type                              |                  | Solid Tires Cured-On                                                                                                 |
| Standard tires                          |                  | 40 x 14 in / 1025 x 365 mm                                                                                           |
| Drive wheels (front / rear)             |                  | 2 / 2                                                                                                                |
| Steering wheels (front / rear)          |                  | 2/2                                                                                                                  |
|                                         |                  | 2/2                                                                                                                  |
| Braking wheels (front / rear)           |                  | 212                                                                                                                  |
| Engine/Battery                          |                  | Variation OTALIVOOO                                                                                                  |
| Engine brand / model                    |                  | Yanmar - 3TNV88C                                                                                                     |
| Engine norm                             |                  | Stage V                                                                                                              |
| I.C. Engine power rating / Power        |                  | 36.20 Hp / 27.50 kW                                                                                                  |
| Miscellaneous                           |                  |                                                                                                                      |
| Ground Pressure                         |                  | 18.20 dan/cm2                                                                                                        |
| Hydraulic Pressure                      |                  | 400 bar                                                                                                              |
| Hydraulic oil tank capacity             |                  | 94                                                                                                                   |
| Fuel tank                               |                  | 72 I                                                                                                                 |
| Noise to environment (LwA)              |                  | < 106 dB                                                                                                             |
| Standards compliance                    |                  |                                                                                                                      |
| This machine is in compliance with:     |                  | European directives: 2006/42/EC- Machinery<br>(revised EN280:2013) - 2004/108/EC (EMC) -<br>2006/95/EC (Low voltage) |