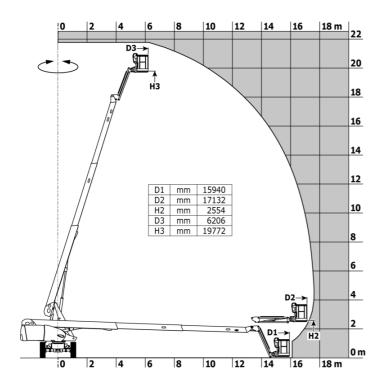

### 220 TJ+ - Load chart

### Load Chart for MEWP Metric

220 TJ+ - Dimensional drawing

# 220 TJ+

|                                         | <b>220 TJ+</b> C | reated on May 20, 2024 at 5:35:53 PM UTC                                                                             |
|-----------------------------------------|------------------|----------------------------------------------------------------------------------------------------------------------|
| Capacities                              |                  | Metric                                                                                                               |
| Working height                          | h21              | 21.74 m                                                                                                              |
| Floor height (access)                   | h20              | 0.39 m                                                                                                               |
| Platform height                         | h7               | 19.74 m                                                                                                              |
| Max. outreach                           |                  | 17.79 m                                                                                                              |
| Pendular arm rotation (top / bottom)    |                  | +70 ° / -63 °                                                                                                        |
| Platform capacity                       | Q                | 408 kg                                                                                                               |
| Turret rotation                         |                  | 360 °                                                                                                                |
| Platform rotation (right / left)        |                  | 90 ° / 90 °                                                                                                          |
| Number of people (indoor / outdoor)     |                  | 3/3                                                                                                                  |
| Weight and dimensions                   |                  |                                                                                                                      |
| Platform weight*                        |                  | 13600 kg                                                                                                             |
| Platform dimensions (length x width)    | lp / ep          | 2.30 m x 0.90 m                                                                                                      |
| Overall length                          | I1               | 10.06 m                                                                                                              |
| Overall width                           | b1               | 2.48 m                                                                                                               |
| Overall height                          | h17              | 2.66 m                                                                                                               |
| Overall length (stowed)                 | ,                | 7.35 m                                                                                                               |
| Overall height (stowed)                 | h18              | 3.03 m                                                                                                               |
| Jib length                              | l13              | 2 m                                                                                                                  |
| Counterweight offset (turret at 90°)    | a7               | 1.34 m                                                                                                               |
| Counterweight Oversize / Reach          | a,               | 1.35 m                                                                                                               |
| External turning radius                 | Wa3              | 4.40 m                                                                                                               |
| Ground clearance at centre of wheelbase |                  | 0.44 m                                                                                                               |
| Wheelbase                               | m2               |                                                                                                                      |
| Performances                            | у                | 2.80 m                                                                                                               |
| Drive speed - stowed                    |                  | 4.90 km/h                                                                                                            |
| Drive speed - raised                    |                  | 1 km/h                                                                                                               |
| Gradeability                            |                  | 40 %                                                                                                                 |
| Permissible leveling                    |                  | 4 °                                                                                                                  |
| Wheels                                  |                  | 4                                                                                                                    |
| Tires type                              |                  | Solid Tires Cured-On                                                                                                 |
| Standard tires                          |                  | 40 x 14 in / 1025 x 365 mm                                                                                           |
| Drive wheels (front / rear)             |                  | 2 / 2                                                                                                                |
| Steering wheels (front / rear)          |                  | 2/2                                                                                                                  |
|                                         |                  | 2/2                                                                                                                  |
| Braking wheels (front / rear)           |                  | 212                                                                                                                  |
| Engine/Battery                          |                  | Variation OTALIVOOO                                                                                                  |
| Engine brand / model                    |                  | Yanmar - 3TNV88C                                                                                                     |
| Engine norm                             |                  | Stage V                                                                                                              |
| I.C. Engine power rating / Power        |                  | 36.20 Hp / 27.50 kW                                                                                                  |
| Miscellaneous                           |                  |                                                                                                                      |
| Ground Pressure                         |                  | 18.20 dan/cm2                                                                                                        |
| Hydraulic Pressure                      |                  | 400 bar                                                                                                              |
| Hydraulic oil tank capacity             |                  | 94                                                                                                                   |
| Fuel tank                               |                  | 72 I                                                                                                                 |
| Noise to environment (LwA)              |                  | < 106 dB                                                                                                             |
| Standards compliance                    |                  |                                                                                                                      |
| This machine is in compliance with:     |                  | European directives: 2006/42/EC- Machinery<br>(revised EN280:2013) - 2004/108/EC (EMC) -<br>2006/95/EC (Low voltage) |