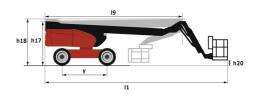

# 220 TJ+

|                                         | <b>220 TJ+</b> C | reated on May 20, 2024 at 5:35:53 PM UTC                                                                             |
|-----------------------------------------|------------------|----------------------------------------------------------------------------------------------------------------------|
| Capacities                              |                  | Metric                                                                                                               |
| Working height                          | h21              | 21.74 m                                                                                                              |
| Floor height (access)                   | h20              | 0.39 m                                                                                                               |
| Platform height                         | h7               | 19.74 m                                                                                                              |
| Max. outreach                           |                  | 17.79 m                                                                                                              |
| Pendular arm rotation (top / bottom)    |                  | +70 ° / -63 °                                                                                                        |
| Platform capacity                       | Q                | 408 kg                                                                                                               |
| Turret rotation                         |                  | 360 °                                                                                                                |
| Platform rotation (right / left)        |                  | 90 ° / 90 °                                                                                                          |
| Number of people (indoor / outdoor)     |                  | 3/3                                                                                                                  |
| Weight and dimensions                   |                  |                                                                                                                      |
| Platform weight*                        |                  | 13600 kg                                                                                                             |
| Platform dimensions (length x width)    | lp / ep          | 2.30 m x 0.90 m                                                                                                      |
| Overall length                          | I1               | 10.06 m                                                                                                              |
| Overall width                           | b1               | 2.48 m                                                                                                               |
| Overall height                          | h17              | 2.66 m                                                                                                               |
| Overall length (stowed)                 | ,                | 7.35 m                                                                                                               |
| Overall height (stowed)                 | h18              | 3.03 m                                                                                                               |
| Jib length                              | l13              | 2 m                                                                                                                  |
| Counterweight offset (turret at 90°)    | a7               | 1.34 m                                                                                                               |
| Counterweight Oversize / Reach          | a,               | 1.35 m                                                                                                               |
| External turning radius                 | Wa3              | 4.40 m                                                                                                               |
| Ground clearance at centre of wheelbase |                  | 0.44 m                                                                                                               |
| Wheelbase                               | m2               |                                                                                                                      |
| Performances                            | у                | 2.80 m                                                                                                               |
| Drive speed - stowed                    |                  | 4.90 km/h                                                                                                            |
| Drive speed - raised                    |                  | 1 km/h                                                                                                               |
| Gradeability                            |                  | 40 %                                                                                                                 |
| Permissible leveling                    |                  | 4 °                                                                                                                  |
| Wheels                                  |                  | 4                                                                                                                    |
| Tires type                              |                  | Solid Tires Cured-On                                                                                                 |
| Standard tires                          |                  | 40 x 14 in / 1025 x 365 mm                                                                                           |
| Drive wheels (front / rear)             |                  | 2 / 2                                                                                                                |
| Steering wheels (front / rear)          |                  | 2/2                                                                                                                  |
|                                         |                  | 2/2                                                                                                                  |
| Braking wheels (front / rear)           |                  | 212                                                                                                                  |
| Engine/Battery                          |                  | Variation OTALIVOOO                                                                                                  |
| Engine brand / model                    |                  | Yanmar - 3TNV88C                                                                                                     |
| Engine norm                             |                  | Stage V                                                                                                              |
| I.C. Engine power rating / Power        |                  | 36.20 Hp / 27.50 kW                                                                                                  |
| Miscellaneous                           |                  |                                                                                                                      |
| Ground Pressure                         |                  | 18.20 dan/cm2                                                                                                        |
| Hydraulic Pressure                      |                  | 400 bar                                                                                                              |
| Hydraulic oil tank capacity             |                  | 94                                                                                                                   |
| Fuel tank                               |                  | 72 I                                                                                                                 |
| Noise to environment (LwA)              |                  | < 106 dB                                                                                                             |
| Standards compliance                    |                  |                                                                                                                      |
| This machine is in compliance with:     |                  | European directives: 2006/42/EC- Machinery<br>(revised EN280:2013) - 2004/108/EC (EMC) -<br>2006/95/EC (Low voltage) |

### Load Chart for MEWP Metric

220 TJ+ - Dimensional drawing