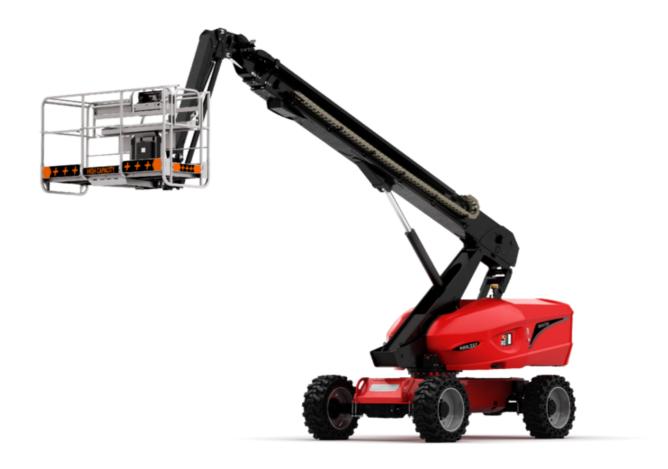

# 220 TJ+

|                                         | <b>220 TJ+</b> C | reated on May 20, 2024 at 5:35:53 PM UTC                                                                             |
|-----------------------------------------|------------------|----------------------------------------------------------------------------------------------------------------------|
| Capacities                              |                  | Metric                                                                                                               |
| Working height                          | h21              | 21.74 m                                                                                                              |
| Floor height (access)                   | h20              | 0.39 m                                                                                                               |
| Platform height                         | h7               | 19.74 m                                                                                                              |
| Max. outreach                           |                  | 17.79 m                                                                                                              |
| Pendular arm rotation (top / bottom)    |                  | +70 ° / -63 °                                                                                                        |
| Platform capacity                       | Q                | 408 kg                                                                                                               |
| Turret rotation                         |                  | 360 °                                                                                                                |
| Platform rotation (right / left)        |                  | 90 ° / 90 °                                                                                                          |
| Number of people (indoor / outdoor)     |                  | 3/3                                                                                                                  |
| Weight and dimensions                   |                  |                                                                                                                      |
| Platform weight*                        |                  | 13600 kg                                                                                                             |
| Platform dimensions (length x width)    | lp / ep          | 2.30 m x 0.90 m                                                                                                      |
| Overall length                          | I1               | 10.06 m                                                                                                              |
| Overall width                           | b1               | 2.48 m                                                                                                               |
| Overall height                          | h17              | 2.66 m                                                                                                               |
| Overall length (stowed)                 | ,                | 7.35 m                                                                                                               |
| Overall height (stowed)                 | h18              | 3.03 m                                                                                                               |
| Jib length                              | l13              | 2 m                                                                                                                  |
| Counterweight offset (turret at 90°)    | a7               | 1.34 m                                                                                                               |
| Counterweight Oversize / Reach          | a,               | 1.35 m                                                                                                               |
| External turning radius                 | Wa3              | 4.40 m                                                                                                               |
| Ground clearance at centre of wheelbase |                  | 0.44 m                                                                                                               |
| Wheelbase                               | m2               |                                                                                                                      |
| Performances                            | у                | 2.80 m                                                                                                               |
| Drive speed - stowed                    |                  | 4.90 km/h                                                                                                            |
| Drive speed - raised                    |                  | 1 km/h                                                                                                               |
| Gradeability                            |                  | 40 %                                                                                                                 |
| Permissible leveling                    |                  | 4 °                                                                                                                  |
| Wheels                                  |                  | 4                                                                                                                    |
| Tires type                              |                  | Solid Tires Cured-On                                                                                                 |
| Standard tires                          |                  | 40 x 14 in / 1025 x 365 mm                                                                                           |
| Drive wheels (front / rear)             |                  | 2 / 2                                                                                                                |
| Steering wheels (front / rear)          |                  | 2/2                                                                                                                  |
|                                         |                  | 2/2                                                                                                                  |
| Braking wheels (front / rear)           |                  | 212                                                                                                                  |
| Engine/Battery                          |                  | Variation OTALIVOOO                                                                                                  |
| Engine brand / model                    |                  | Yanmar - 3TNV88C                                                                                                     |
| Engine norm                             |                  | Stage V                                                                                                              |
| I.C. Engine power rating / Power        |                  | 36.20 Hp / 27.50 kW                                                                                                  |
| Miscellaneous                           |                  |                                                                                                                      |
| Ground Pressure                         |                  | 18.20 dan/cm2                                                                                                        |
| Hydraulic Pressure                      |                  | 400 bar                                                                                                              |
| Hydraulic oil tank capacity             |                  | 94                                                                                                                   |
| Fuel tank                               |                  | 72 I                                                                                                                 |
| Noise to environment (LwA)              |                  | < 106 dB                                                                                                             |
| Standards compliance                    |                  |                                                                                                                      |
| This machine is in compliance with:     |                  | European directives: 2006/42/EC- Machinery<br>(revised EN280:2013) - 2004/108/EC (EMC) -<br>2006/95/EC (Low voltage) |