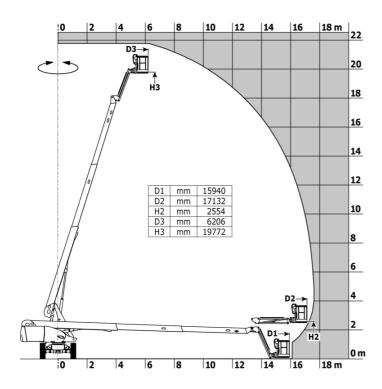

### 220 TJ+ - Load chart

### Load Chart for MEWP Metric

# 220 TJ+ - Dimensional drawing