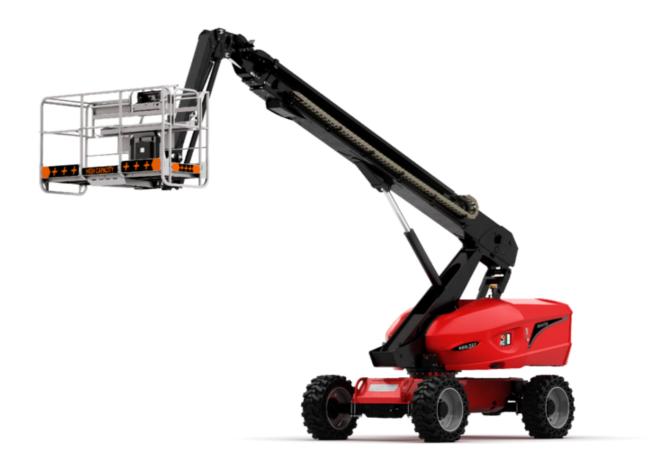

# 220 TJ+

|                                         | <b>220 TJ+</b> CTe | <b>220 TJ+</b> Created on May 5, 2024 at 1:07:45 AM UTC                                                              |  |
|-----------------------------------------|--------------------|----------------------------------------------------------------------------------------------------------------------|--|
| Capacities                              |                    | Metric                                                                                                               |  |
| Working height                          | h21                | 21.74 m                                                                                                              |  |
| Floor height (access)                   | h20                | 0.39 m                                                                                                               |  |
| Platform height                         | h7                 | 19.74 m                                                                                                              |  |
| Max. outreach                           |                    | 17.79 m                                                                                                              |  |
| Pendular arm rotation (top / bottom)    |                    | +70 ° / -63 °                                                                                                        |  |
| Platform capacity                       | Q                  | 408 kg                                                                                                               |  |
| Turret rotation                         |                    | 360 °                                                                                                                |  |
| Platform rotation (right / left)        |                    | 90 ° / 90 °                                                                                                          |  |
| Number of people (indoor / outdoor)     |                    | 3 / 3                                                                                                                |  |
| Weight and dimensions                   |                    |                                                                                                                      |  |
| Platform weight*                        |                    | 13600 kg                                                                                                             |  |
| Platform dimensions (length x width)    | lp / ep            | 2.30 m x 0.90 m                                                                                                      |  |
| Overall length                          | l1                 | 10.06 m                                                                                                              |  |
| Overall width                           | b1                 | 2.48 m                                                                                                               |  |
| Overall height                          | h17                | 2.66 m                                                                                                               |  |
| Overall length (stowed)                 | 19                 | 7.35 m                                                                                                               |  |
| Overall height (stowed)                 | h18                | 3.03 m                                                                                                               |  |
| Jib length                              | l13                | 2 m                                                                                                                  |  |
| Counterweight offset (turret at 90°)    | a7                 | 1.34 m                                                                                                               |  |
| Counterweight Oversize / Reach          |                    | 1.35 m                                                                                                               |  |
| External turning radius                 | Wa3                | 4.40 m                                                                                                               |  |
| Ground clearance at centre of wheelbase | m2                 | 0.44 m                                                                                                               |  |
| Wheelbase                               | v                  | 2.80 m                                                                                                               |  |
| Performances                            |                    | 2.00                                                                                                                 |  |
| Drive speed - stowed                    |                    | 4.90 km/h                                                                                                            |  |
| Drive speed - raised                    |                    | 1 km/h                                                                                                               |  |
| Gradeability                            |                    | 40 %                                                                                                                 |  |
| Permissible leveling                    |                    | 4 °                                                                                                                  |  |
| Wheels                                  |                    |                                                                                                                      |  |
| Tires type                              |                    | Solid Tires Cured-On                                                                                                 |  |
| Drive wheels (front / rear)             |                    | 2/2                                                                                                                  |  |
| Steering wheels (front / rear)          |                    | 2/2                                                                                                                  |  |
| Braking wheels (front / rear)           |                    | 2/2                                                                                                                  |  |
| Engine/Battery                          |                    |                                                                                                                      |  |
| Engine brand / model                    |                    | Yanmar - 3TNV88C                                                                                                     |  |
| Engine norm                             |                    | Stage V                                                                                                              |  |
| I.C. Engine power rating / Power        |                    | 36.20 Hp / 27.50 kW                                                                                                  |  |
| Miscellaneous                           |                    | 11 1 pr                                                                                                              |  |
| Ground Pressure                         |                    | 18.20 dan/cm2                                                                                                        |  |
| Hydraulic Pressure                      |                    | 400 bar                                                                                                              |  |
| Hydraulic tank capacity                 |                    | 94                                                                                                                   |  |
| Fuel tank                               |                    | 72                                                                                                                   |  |
| Noise to environment (LwA)              |                    | < 106 dB                                                                                                             |  |
| Standards compliance                    |                    |                                                                                                                      |  |
| This machine is in compliance with:     |                    | European directives: 2006/42/EC- Machinery<br>(revised EN280:2013) - 2004/108/EC (EMC) -<br>2006/95/EC (Low voltage) |  |