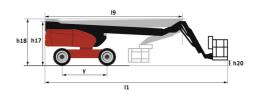

# 220 TJ+

|                                         | <b>220 TJ+</b> CTe | <b>220 TJ+</b> Created on May 5, 2024 at 1:07:45 AM UTC                                                              |  |
|-----------------------------------------|--------------------|----------------------------------------------------------------------------------------------------------------------|--|
| Capacities                              |                    | Metric                                                                                                               |  |
| Working height                          | h21                | 21.74 m                                                                                                              |  |
| Floor height (access)                   | h20                | 0.39 m                                                                                                               |  |
| Platform height                         | h7                 | 19.74 m                                                                                                              |  |
| Max. outreach                           |                    | 17.79 m                                                                                                              |  |
| Pendular arm rotation (top / bottom)    |                    | +70 ° / -63 °                                                                                                        |  |
| Platform capacity                       | Q                  | 408 kg                                                                                                               |  |
| Turret rotation                         |                    | 360 °                                                                                                                |  |
| Platform rotation (right / left)        |                    | 90 ° / 90 °                                                                                                          |  |
| Number of people (indoor / outdoor)     |                    | 3 / 3                                                                                                                |  |
| Weight and dimensions                   |                    |                                                                                                                      |  |
| Platform weight*                        |                    | 13600 kg                                                                                                             |  |
| Platform dimensions (length x width)    | lp / ep            | 2.30 m x 0.90 m                                                                                                      |  |
| Overall length                          | l1                 | 10.06 m                                                                                                              |  |
| Overall width                           | b1                 | 2.48 m                                                                                                               |  |
| Overall height                          | h17                | 2.66 m                                                                                                               |  |
| Overall length (stowed)                 | 19                 | 7.35 m                                                                                                               |  |
| Overall height (stowed)                 | h18                | 3.03 m                                                                                                               |  |
| Jib length                              | l13                | 2 m                                                                                                                  |  |
| Counterweight offset (turret at 90°)    | a7                 | 1.34 m                                                                                                               |  |
| Counterweight Oversize / Reach          |                    | 1.35 m                                                                                                               |  |
| External turning radius                 | Wa3                | 4.40 m                                                                                                               |  |
| Ground clearance at centre of wheelbase | m2                 | 0.44 m                                                                                                               |  |
| Wheelbase                               | v                  | 2.80 m                                                                                                               |  |
| Performances                            |                    | 2.00                                                                                                                 |  |
| Drive speed - stowed                    |                    | 4.90 km/h                                                                                                            |  |
| Drive speed - raised                    |                    | 1 km/h                                                                                                               |  |
| Gradeability                            |                    | 40 %                                                                                                                 |  |
| Permissible leveling                    |                    | 4 °                                                                                                                  |  |
| Wheels                                  |                    |                                                                                                                      |  |
| Tires type                              |                    | Solid Tires Cured-On                                                                                                 |  |
| Drive wheels (front / rear)             |                    | 2/2                                                                                                                  |  |
| Steering wheels (front / rear)          |                    | 2/2                                                                                                                  |  |
| Braking wheels (front / rear)           |                    | 2/2                                                                                                                  |  |
| Engine/Battery                          |                    |                                                                                                                      |  |
| Engine brand / model                    |                    | Yanmar - 3TNV88C                                                                                                     |  |
| Engine norm                             |                    | Stage V                                                                                                              |  |
| I.C. Engine power rating / Power        |                    | 36.20 Hp / 27.50 kW                                                                                                  |  |
| Miscellaneous                           |                    | 11 1 pr                                                                                                              |  |
| Ground Pressure                         |                    | 18.20 dan/cm2                                                                                                        |  |
| Hydraulic Pressure                      |                    | 400 bar                                                                                                              |  |
| Hydraulic tank capacity                 |                    | 94                                                                                                                   |  |
| Fuel tank                               |                    | 72                                                                                                                   |  |
| Noise to environment (LwA)              |                    | < 106 dB                                                                                                             |  |
| Standards compliance                    |                    |                                                                                                                      |  |
| This machine is in compliance with:     |                    | European directives: 2006/42/EC- Machinery<br>(revised EN280:2013) - 2004/108/EC (EMC) -<br>2006/95/EC (Low voltage) |  |

# 220 TJ+ - Dimensional drawing