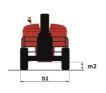

# 220 TJ+

|                                         | <b>220 TJ+</b> Created on 4 May 20 |                                                                                                                      |
|-----------------------------------------|------------------------------------|----------------------------------------------------------------------------------------------------------------------|
| Capacities                              |                                    | Metric                                                                                                               |
| Working height                          | h21                                | 21.74 m                                                                                                              |
| Floor height (access)                   | h20                                | 0.39 m                                                                                                               |
| Platform height                         | h7                                 | 19.74 m                                                                                                              |
| Max. outreach                           |                                    | 17.79 m                                                                                                              |
| Pendular arm rotation (top / bottom)    |                                    | +70 ° / -63 °                                                                                                        |
| Platform capacity                       | Q                                  | 408 kg                                                                                                               |
| Turret rotation                         | · ·                                | 360 °                                                                                                                |
| Platform rotation (right / left)        |                                    | 90 ° / 90 °                                                                                                          |
| Number of people (indoor / outdoor)     |                                    | 3/3                                                                                                                  |
| Weight and dimensions                   |                                    | 0,0                                                                                                                  |
| Platform weight*                        |                                    | 13600 kg                                                                                                             |
| Platform dimensions (length x width)    | lp / ep                            | 2.30 m x 0.90 m                                                                                                      |
| Overall length                          | II                                 | 10.06 m                                                                                                              |
| Overall width                           | b1                                 | 2.48 m                                                                                                               |
| Overall height                          | h17                                | 2.46 m                                                                                                               |
| 3                                       |                                    |                                                                                                                      |
| Overall length (stowed)                 | 19                                 | 7.35 m                                                                                                               |
| Overall height (stowed)                 | h18                                | 3.03 m                                                                                                               |
| Jib length                              | l13<br>                            | 2 m                                                                                                                  |
| Counterweight offset (turret at 90°)    | a7                                 | 1.34 m                                                                                                               |
| Counterweight Oversize / Reach          |                                    | 1.35 m                                                                                                               |
| External turning radius                 | Wa3                                | 4.40 m                                                                                                               |
| Ground clearance at centre of wheelbase | m2                                 | 0.44 m                                                                                                               |
| Wheelbase                               | у                                  | 2.80 m                                                                                                               |
| Performances                            |                                    |                                                                                                                      |
| Drive speed - stowed                    |                                    | 4.90 km/h                                                                                                            |
| Drive speed - raised                    |                                    | 1 km/h                                                                                                               |
| Gradeability                            |                                    | 40 %                                                                                                                 |
| Permissible leveling                    |                                    | 4 °                                                                                                                  |
| Wheels                                  |                                    |                                                                                                                      |
| Tires type                              |                                    | Solid Tires Cured-On                                                                                                 |
| Drive wheels (front / rear)             |                                    | 2 / 2                                                                                                                |
| Steering wheels (front / rear)          |                                    | 2/2                                                                                                                  |
| Braking wheels (front / rear)           |                                    | 2 / 2                                                                                                                |
| Engine/Battery                          |                                    |                                                                                                                      |
| Engine brand / model                    |                                    | Yanmar - 3TNV88C                                                                                                     |
| Engine norm                             |                                    | Stage V                                                                                                              |
| I.C. Engine power rating / Power        |                                    | 36.20 Hp / 27.50 kW                                                                                                  |
| Miscellaneous                           |                                    |                                                                                                                      |
| Ground Pressure                         |                                    | 18.20 dan/cm2                                                                                                        |
| Hydraulic Pressure                      |                                    | 400 bar                                                                                                              |
| Hydraulic tank capacity                 |                                    | 94 I                                                                                                                 |
| Fuel tank                               |                                    | 72 I                                                                                                                 |
| Noise to environment (LwA)              |                                    | < 106 dB                                                                                                             |
| Standards compliance                    |                                    |                                                                                                                      |
| This machine is in compliance with:     |                                    | European directives: 2006/42/EC- Machinery<br>(revised EN280:2013) - 2004/108/EC (EMC) -<br>2006/95/EC (Low voltage) |