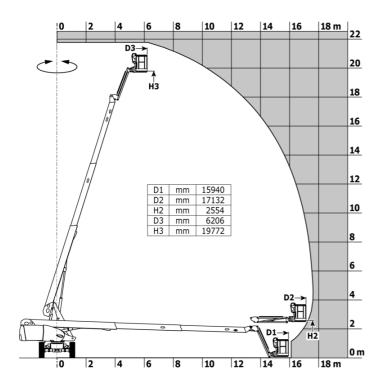

## 220 TJ+ - Load chart

## Load Chart for MEWP Metric

220 TJ+ - Dimensional drawing

# 220 TJ+

|                                         | <b>220 TJ+</b> Created on 4 May 20 |                                                                                                                      |
|-----------------------------------------|------------------------------------|----------------------------------------------------------------------------------------------------------------------|
| Capacities                              |                                    | Metric                                                                                                               |
| Working height                          | h21                                | 21.74 m                                                                                                              |
| Floor height (access)                   | h20                                | 0.39 m                                                                                                               |
| Platform height                         | h7                                 | 19.74 m                                                                                                              |
| Max. outreach                           |                                    | 17.79 m                                                                                                              |
| Pendular arm rotation (top / bottom)    |                                    | +70 ° / -63 °                                                                                                        |
| Platform capacity                       | Q                                  | 408 kg                                                                                                               |
| Turret rotation                         | · ·                                | 360 °                                                                                                                |
| Platform rotation (right / left)        |                                    | 90 ° / 90 °                                                                                                          |
| Number of people (indoor / outdoor)     |                                    | 3/3                                                                                                                  |
| Weight and dimensions                   |                                    | 0,0                                                                                                                  |
| Platform weight*                        |                                    | 13600 kg                                                                                                             |
| Platform dimensions (length x width)    | lp / ep                            | 2.30 m x 0.90 m                                                                                                      |
| Overall length                          | II                                 | 10.06 m                                                                                                              |
| Overall width                           | b1                                 | 2.48 m                                                                                                               |
| Overall height                          | h17                                | 2.46 m                                                                                                               |
| 3                                       |                                    |                                                                                                                      |
| Overall length (stowed)                 | 19                                 | 7.35 m                                                                                                               |
| Overall height (stowed)                 | h18                                | 3.03 m                                                                                                               |
| Jib length                              | l13<br>                            | 2 m                                                                                                                  |
| Counterweight offset (turret at 90°)    | a7                                 | 1.34 m                                                                                                               |
| Counterweight Oversize / Reach          |                                    | 1.35 m                                                                                                               |
| External turning radius                 | Wa3                                | 4.40 m                                                                                                               |
| Ground clearance at centre of wheelbase | m2                                 | 0.44 m                                                                                                               |
| Wheelbase                               | у                                  | 2.80 m                                                                                                               |
| Performances                            |                                    |                                                                                                                      |
| Drive speed - stowed                    |                                    | 4.90 km/h                                                                                                            |
| Drive speed - raised                    |                                    | 1 km/h                                                                                                               |
| Gradeability                            |                                    | 40 %                                                                                                                 |
| Permissible leveling                    |                                    | 4 °                                                                                                                  |
| Wheels                                  |                                    |                                                                                                                      |
| Tires type                              |                                    | Solid Tires Cured-On                                                                                                 |
| Drive wheels (front / rear)             |                                    | 2 / 2                                                                                                                |
| Steering wheels (front / rear)          |                                    | 2/2                                                                                                                  |
| Braking wheels (front / rear)           |                                    | 2 / 2                                                                                                                |
| Engine/Battery                          |                                    |                                                                                                                      |
| Engine brand / model                    |                                    | Yanmar - 3TNV88C                                                                                                     |
| Engine norm                             |                                    | Stage V                                                                                                              |
| I.C. Engine power rating / Power        |                                    | 36.20 Hp / 27.50 kW                                                                                                  |
| Miscellaneous                           |                                    |                                                                                                                      |
| Ground Pressure                         |                                    | 18.20 dan/cm2                                                                                                        |
| Hydraulic Pressure                      |                                    | 400 bar                                                                                                              |
| Hydraulic tank capacity                 |                                    | 94 I                                                                                                                 |
| Fuel tank                               |                                    | 72 I                                                                                                                 |
| Noise to environment (LwA)              |                                    | < 106 dB                                                                                                             |
| Standards compliance                    |                                    |                                                                                                                      |
| This machine is in compliance with:     |                                    | European directives: 2006/42/EC- Machinery<br>(revised EN280:2013) - 2004/108/EC (EMC) -<br>2006/95/EC (Low voltage) |