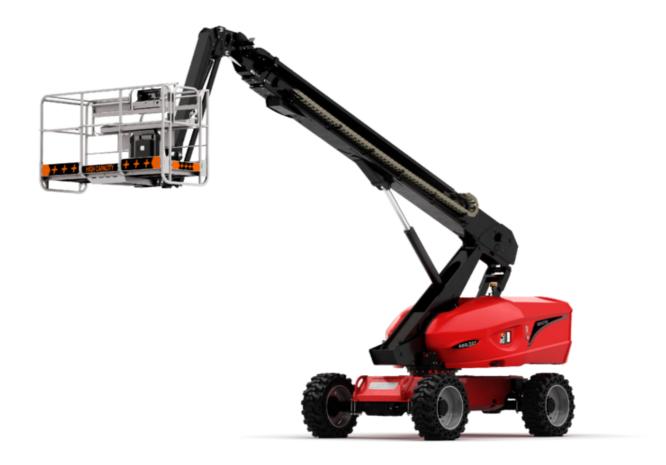

# 220 TJ+

|                                         | <b>220 TJ+</b> Created on 4 May 20 |                                                                                                                      |
|-----------------------------------------|------------------------------------|----------------------------------------------------------------------------------------------------------------------|
| Capacities                              |                                    | Metric                                                                                                               |
| Working height                          | h21                                | 21.74 m                                                                                                              |
| Floor height (access)                   | h20                                | 0.39 m                                                                                                               |
| Platform height                         | h7                                 | 19.74 m                                                                                                              |
| Max. outreach                           |                                    | 17.79 m                                                                                                              |
| Pendular arm rotation (top / bottom)    |                                    | +70 ° / -63 °                                                                                                        |
| Platform capacity                       | Q                                  | 408 kg                                                                                                               |
| Turret rotation                         | · ·                                | 360 °                                                                                                                |
| Platform rotation (right / left)        |                                    | 90 ° / 90 °                                                                                                          |
| Number of people (indoor / outdoor)     |                                    | 3/3                                                                                                                  |
| Weight and dimensions                   |                                    | 0,0                                                                                                                  |
| Platform weight*                        |                                    | 13600 kg                                                                                                             |
| Platform dimensions (length x width)    | lp / ep                            | 2.30 m x 0.90 m                                                                                                      |
| Overall length                          | II                                 | 10.06 m                                                                                                              |
| Overall width                           | b1                                 | 2.48 m                                                                                                               |
| Overall height                          | h17                                | 2.46 m                                                                                                               |
| 3                                       |                                    |                                                                                                                      |
| Overall length (stowed)                 | 19                                 | 7.35 m                                                                                                               |
| Overall height (stowed)                 | h18                                | 3.03 m                                                                                                               |
| Jib length                              | l13<br>                            | 2 m                                                                                                                  |
| Counterweight offset (turret at 90°)    | a7                                 | 1.34 m                                                                                                               |
| Counterweight Oversize / Reach          |                                    | 1.35 m                                                                                                               |
| External turning radius                 | Wa3                                | 4.40 m                                                                                                               |
| Ground clearance at centre of wheelbase | m2                                 | 0.44 m                                                                                                               |
| Wheelbase                               | у                                  | 2.80 m                                                                                                               |
| Performances                            |                                    |                                                                                                                      |
| Drive speed - stowed                    |                                    | 4.90 km/h                                                                                                            |
| Drive speed - raised                    |                                    | 1 km/h                                                                                                               |
| Gradeability                            |                                    | 40 %                                                                                                                 |
| Permissible leveling                    |                                    | 4 °                                                                                                                  |
| Wheels                                  |                                    |                                                                                                                      |
| Tires type                              |                                    | Solid Tires Cured-On                                                                                                 |
| Drive wheels (front / rear)             |                                    | 2 / 2                                                                                                                |
| Steering wheels (front / rear)          |                                    | 2/2                                                                                                                  |
| Braking wheels (front / rear)           |                                    | 2 / 2                                                                                                                |
| Engine/Battery                          |                                    |                                                                                                                      |
| Engine brand / model                    |                                    | Yanmar - 3TNV88C                                                                                                     |
| Engine norm                             |                                    | Stage V                                                                                                              |
| I.C. Engine power rating / Power        |                                    | 36.20 Hp / 27.50 kW                                                                                                  |
| Miscellaneous                           |                                    |                                                                                                                      |
| Ground Pressure                         |                                    | 18.20 dan/cm2                                                                                                        |
| Hydraulic Pressure                      |                                    | 400 bar                                                                                                              |
| Hydraulic tank capacity                 |                                    | 94 I                                                                                                                 |
| Fuel tank                               |                                    | 72 I                                                                                                                 |
| Noise to environment (LwA)              |                                    | < 106 dB                                                                                                             |
| Standards compliance                    |                                    |                                                                                                                      |
| This machine is in compliance with:     |                                    | European directives: 2006/42/EC- Machinery<br>(revised EN280:2013) - 2004/108/EC (EMC) -<br>2006/95/EC (Low voltage) |