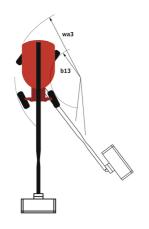

# 220 TJ+

|                                         | <b>220 TJ+</b> Created on 4 May 20 |                                                                                                                      |
|-----------------------------------------|------------------------------------|----------------------------------------------------------------------------------------------------------------------|
| Capacities                              |                                    | Metric                                                                                                               |
| Working height                          | h21                                | 21.74 m                                                                                                              |
| Floor height (access)                   | h20                                | 0.39 m                                                                                                               |
| Platform height                         | h7                                 | 19.74 m                                                                                                              |
| Max. outreach                           |                                    | 17.79 m                                                                                                              |
| Pendular arm rotation (top / bottom)    |                                    | +70 ° / -63 °                                                                                                        |
| Platform capacity                       | Q                                  | 408 kg                                                                                                               |
| Turret rotation                         | · ·                                | 360 °                                                                                                                |
| Platform rotation (right / left)        |                                    | 90 ° / 90 °                                                                                                          |
| Number of people (indoor / outdoor)     |                                    | 3/3                                                                                                                  |
| Weight and dimensions                   |                                    | 0,0                                                                                                                  |
| Platform weight*                        |                                    | 13600 kg                                                                                                             |
| Platform dimensions (length x width)    | lp / ep                            | 2.30 m x 0.90 m                                                                                                      |
| Overall length                          | II                                 | 10.06 m                                                                                                              |
| Overall width                           | b1                                 | 2.48 m                                                                                                               |
| Overall height                          | h17                                | 2.46 m                                                                                                               |
| 3                                       |                                    |                                                                                                                      |
| Overall length (stowed)                 | 19                                 | 7.35 m                                                                                                               |
| Overall height (stowed)                 | h18                                | 3.03 m                                                                                                               |
| Jib length                              | l13<br>                            | 2 m                                                                                                                  |
| Counterweight offset (turret at 90°)    | a7                                 | 1.34 m                                                                                                               |
| Counterweight Oversize / Reach          |                                    | 1.35 m                                                                                                               |
| External turning radius                 | Wa3                                | 4.40 m                                                                                                               |
| Ground clearance at centre of wheelbase | m2                                 | 0.44 m                                                                                                               |
| Wheelbase                               | у                                  | 2.80 m                                                                                                               |
| Performances                            |                                    |                                                                                                                      |
| Drive speed - stowed                    |                                    | 4.90 km/h                                                                                                            |
| Drive speed - raised                    |                                    | 1 km/h                                                                                                               |
| Gradeability                            |                                    | 40 %                                                                                                                 |
| Permissible leveling                    |                                    | 4 °                                                                                                                  |
| Wheels                                  |                                    |                                                                                                                      |
| Tires type                              |                                    | Solid Tires Cured-On                                                                                                 |
| Drive wheels (front / rear)             |                                    | 2 / 2                                                                                                                |
| Steering wheels (front / rear)          |                                    | 2/2                                                                                                                  |
| Braking wheels (front / rear)           |                                    | 2 / 2                                                                                                                |
| Engine/Battery                          |                                    |                                                                                                                      |
| Engine brand / model                    |                                    | Yanmar - 3TNV88C                                                                                                     |
| Engine norm                             |                                    | Stage V                                                                                                              |
| I.C. Engine power rating / Power        |                                    | 36.20 Hp / 27.50 kW                                                                                                  |
| Miscellaneous                           |                                    |                                                                                                                      |
| Ground Pressure                         |                                    | 18.20 dan/cm2                                                                                                        |
| Hydraulic Pressure                      |                                    | 400 bar                                                                                                              |
| Hydraulic tank capacity                 |                                    | 94 I                                                                                                                 |
| Fuel tank                               |                                    | 72 I                                                                                                                 |
| Noise to environment (LwA)              |                                    | < 106 dB                                                                                                             |
| Standards compliance                    |                                    |                                                                                                                      |
| This machine is in compliance with:     |                                    | European directives: 2006/42/EC- Machinery<br>(revised EN280:2013) - 2004/108/EC (EMC) -<br>2006/95/EC (Low voltage) |