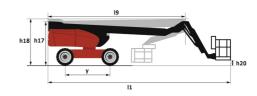

# 220 TJ+

|                                         | <b>220 TJ+</b> Created on 4 May 20 |                                                                                                                      |
|-----------------------------------------|------------------------------------|----------------------------------------------------------------------------------------------------------------------|
| Capacities                              |                                    | Metric                                                                                                               |
| Working height                          | h21                                | 21.74 m                                                                                                              |
| Floor height (access)                   | h20                                | 0.39 m                                                                                                               |
| Platform height                         | h7                                 | 19.74 m                                                                                                              |
| Max. outreach                           |                                    | 17.79 m                                                                                                              |
| Pendular arm rotation (top / bottom)    |                                    | +70 ° / -63 °                                                                                                        |
| Platform capacity                       | Q                                  | 408 kg                                                                                                               |
| Turret rotation                         | · ·                                | 360 °                                                                                                                |
| Platform rotation (right / left)        |                                    | 90 ° / 90 °                                                                                                          |
| Number of people (indoor / outdoor)     |                                    | 3/3                                                                                                                  |
| Weight and dimensions                   |                                    | 0,0                                                                                                                  |
| Platform weight*                        |                                    | 13600 kg                                                                                                             |
| Platform dimensions (length x width)    | lp / ep                            | 2.30 m x 0.90 m                                                                                                      |
| Overall length                          | II                                 | 10.06 m                                                                                                              |
| Overall width                           | b1                                 | 2.48 m                                                                                                               |
| Overall height                          | h17                                | 2.46 m                                                                                                               |
| 3                                       |                                    |                                                                                                                      |
| Overall length (stowed)                 | 19                                 | 7.35 m                                                                                                               |
| Overall height (stowed)                 | h18                                | 3.03 m                                                                                                               |
| Jib length                              | l13<br>                            | 2 m                                                                                                                  |
| Counterweight offset (turret at 90°)    | a7                                 | 1.34 m                                                                                                               |
| Counterweight Oversize / Reach          |                                    | 1.35 m                                                                                                               |
| External turning radius                 | Wa3                                | 4.40 m                                                                                                               |
| Ground clearance at centre of wheelbase | m2                                 | 0.44 m                                                                                                               |
| Wheelbase                               | у                                  | 2.80 m                                                                                                               |
| Performances                            |                                    |                                                                                                                      |
| Drive speed - stowed                    |                                    | 4.90 km/h                                                                                                            |
| Drive speed - raised                    |                                    | 1 km/h                                                                                                               |
| Gradeability                            |                                    | 40 %                                                                                                                 |
| Permissible leveling                    |                                    | 4 °                                                                                                                  |
| Wheels                                  |                                    |                                                                                                                      |
| Tires type                              |                                    | Solid Tires Cured-On                                                                                                 |
| Drive wheels (front / rear)             |                                    | 2 / 2                                                                                                                |
| Steering wheels (front / rear)          |                                    | 2/2                                                                                                                  |
| Braking wheels (front / rear)           |                                    | 2 / 2                                                                                                                |
| Engine/Battery                          |                                    |                                                                                                                      |
| Engine brand / model                    |                                    | Yanmar - 3TNV88C                                                                                                     |
| Engine norm                             |                                    | Stage V                                                                                                              |
| I.C. Engine power rating / Power        |                                    | 36.20 Hp / 27.50 kW                                                                                                  |
| Miscellaneous                           |                                    |                                                                                                                      |
| Ground Pressure                         |                                    | 18.20 dan/cm2                                                                                                        |
| Hydraulic Pressure                      |                                    | 400 bar                                                                                                              |
| Hydraulic tank capacity                 |                                    | 94 I                                                                                                                 |
| Fuel tank                               |                                    | 72 I                                                                                                                 |
| Noise to environment (LwA)              |                                    | < 106 dB                                                                                                             |
| Standards compliance                    |                                    |                                                                                                                      |
| This machine is in compliance with:     |                                    | European directives: 2006/42/EC- Machinery<br>(revised EN280:2013) - 2004/108/EC (EMC) -<br>2006/95/EC (Low voltage) |

## Load Chart for MEWP Metric

220 TJ+ - Dimensional drawing