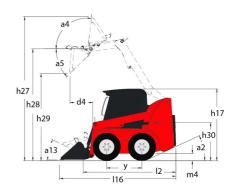

## 1650R

| Capacities                                                                     |     | Metric              |
|--------------------------------------------------------------------------------|-----|---------------------|
| Capacities  Rated Operating Capacity                                           |     | 748 kg              |
| Rated Operating Capacity  Rated Operating Capacity with Optional Counterweight |     | 748 kg<br>816.50 kg |
| Unladen weight                                                                 |     | 2796 kg             |
| Weight and dimensions                                                          |     | 2790 Kg             |
| Overall Operating Height - Fully Raised                                        | h27 | 3876 mm             |
| , , ,                                                                          | h28 | 3022.60 mm          |
| Height to Hinge Pin - Fully Raised                                             | h17 |                     |
| Overall Height to top of ROPS                                                  |     | 1948 mm             |
| Dump angle at full height                                                      | a5  | 38 °                |
| Dump height                                                                    | h29 | 2380 mm             |
| Overall length with bucket                                                     | 116 | 3101 mm             |
| Dump reach - Full height                                                       | r6  | 579 mm              |
| Rollback at ground                                                             | a13 | 28 °                |
| Seat to ground height                                                          | h30 | 904 mm              |
| Wheelbase                                                                      | у   | 988 mm              |
| Overall width less bucket                                                      | b1  | 1544 mm             |
| Bucket Width                                                                   | e1  | 1562 mm             |
| Ground clearance                                                               | m4  | 160 mm              |
| Overall length - Less Bucket                                                   | 12  | 2385 mm             |
| Departure angle                                                                | a2  | 21 °                |
| Clearance Radius - Front with Bucket                                           | b18 | 1869 mm             |
| Clearance Circle - Front without Bucket                                        | b19 | 1153 mm             |
| Clearance Circle - Rear                                                        | wa1 | 1466 mm             |
| Performances                                                                   |     |                     |
| Travel Speed with Two-Speed Option - Maximum                                   |     | 19.50 km/h          |
| Travel speed (unladen)                                                         |     | 12.60 km/h          |
| Wheels                                                                         |     |                     |
| Standard tires                                                                 |     | 10.00x16.5 HD       |
| Engine Engine                                                                  |     |                     |
| Engine brand                                                                   |     | Yanmar              |
| Engine model                                                                   |     | 4TNV88C-KMS         |
| Gross Power                                                                    |     | 52 kW               |
| Net Power                                                                      |     | 51 kW               |
| Max. torque / Engine rotation                                                  |     | 241 Nm / 2500 rpm   |
| Power source                                                                   |     | Diesel              |
| .C. Engine power rating                                                        |     | 69.73 Hp            |
| Battery voltage                                                                |     | 12 V                |
| Alternator                                                                     |     | 100 kW              |
| Starter                                                                        |     | 3 kW                |
| -lydraulics                                                                    |     |                     |
| Standard flow - Auxiliary hydraulics                                           |     | 71.40 l/min         |
| Auxiliary Hydraulic Pressure                                                   |     | 207 bar             |
| High-Flow Auxiliary Hydraulics - Option                                        |     | 114 l/min           |
| High-Flow Auxiliary Hydraulics Pressure – Option                               |     | 200 bar             |
| Tank capacities                                                                |     |                     |
| Fuel tank                                                                      |     | 62.50 I             |
| Hydraulic oil tank capacity                                                    |     | 41.60 l             |
| Displacement                                                                   |     | 3.30 I              |
| Noise and vibration                                                            |     | 3.501               |
| Noise to environment (LwA)                                                     |     | 101 dB              |
| Noise at driving position (LpA)                                                |     | 85 dB               |
| Whole-Body Vibration (ISO 2631-1)                                              |     | 0.90 m/s²           |
| milion 2001 maration (100 2001 1)                                              |     | 0.70 111/3          |

## 1650R - Dimensional drawing