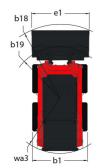

## 1650R

| Capacities                                                                     |     | Metric              |
|--------------------------------------------------------------------------------|-----|---------------------|
| Capacities  Rated Operating Capacity                                           |     | 748 kg              |
| Rated Operating Capacity  Rated Operating Capacity with Optional Counterweight |     | 748 kg<br>816.50 kg |
| Unladen weight                                                                 |     | 2796 kg             |
| Weight and dimensions                                                          |     | 2790 Kg             |
| Overall Operating Height - Fully Raised                                        | h27 | 3876 mm             |
| , , ,                                                                          | h28 | 3022.60 mm          |
| Height to Hinge Pin - Fully Raised                                             | h17 |                     |
| Overall Height to top of ROPS                                                  |     | 1948 mm             |
| Dump angle at full height                                                      | a5  | 38 °                |
| Dump height                                                                    | h29 | 2380 mm             |
| Overall length with bucket                                                     | 116 | 3101 mm             |
| Dump reach - Full height                                                       | r6  | 579 mm              |
| Rollback at ground                                                             | a13 | 28 °                |
| Seat to ground height                                                          | h30 | 904 mm              |
| Wheelbase                                                                      | у   | 988 mm              |
| Overall width less bucket                                                      | b1  | 1544 mm             |
| Bucket Width                                                                   | e1  | 1562 mm             |
| Ground clearance                                                               | m4  | 160 mm              |
| Overall length - Less Bucket                                                   | 12  | 2385 mm             |
| Departure angle                                                                | a2  | 21 °                |
| Clearance Radius - Front with Bucket                                           | b18 | 1869 mm             |
| Clearance Circle - Front without Bucket                                        | b19 | 1153 mm             |
| Clearance Circle - Rear                                                        | wa1 | 1466 mm             |
| Performances                                                                   |     |                     |
| Travel Speed with Two-Speed Option - Maximum                                   |     | 19.50 km/h          |
| Travel speed (unladen)                                                         |     | 12.60 km/h          |
| Wheels                                                                         |     |                     |
| Standard tires                                                                 |     | 10.00x16.5 HD       |
| Engine Engine                                                                  |     |                     |
| Engine brand                                                                   |     | Yanmar              |
| Engine model                                                                   |     | 4TNV88C-KMS         |
| Gross Power                                                                    |     | 52 kW               |
| Net Power                                                                      |     | 51 kW               |
| Max. torque / Engine rotation                                                  |     | 241 Nm / 2500 rpm   |
| Power source                                                                   |     | Diesel              |
| .C. Engine power rating                                                        |     | 69.73 Hp            |
| Battery voltage                                                                |     | 12 V                |
| Alternator                                                                     |     | 100 kW              |
| Starter                                                                        |     | 3 kW                |
| -lydraulics                                                                    |     |                     |
| Standard flow - Auxiliary hydraulics                                           |     | 71.40 l/min         |
| Auxiliary Hydraulic Pressure                                                   |     | 207 bar             |
| High-Flow Auxiliary Hydraulics - Option                                        |     | 114 l/min           |
| High-Flow Auxiliary Hydraulics Pressure – Option                               |     | 200 bar             |
| Tank capacities                                                                |     |                     |
| Fuel tank                                                                      |     | 62.50 I             |
| Hydraulic oil tank capacity                                                    |     | 41.60 l             |
| Displacement                                                                   |     | 3.30 I              |
| Noise and vibration                                                            |     | 3.501               |
| Noise to environment (LwA)                                                     |     | 101 dB              |
| Noise at driving position (LpA)                                                |     | 85 dB               |
| Whole-Body Vibration (ISO 2631-1)                                              |     | 0.90 m/s²           |
| milion 2001 maration (100 2001 1)                                              |     | 0.70 111/3          |

## 1650R - Dimensional drawing