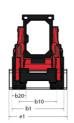

## 1650R

| Capacities                                                                     |     | Metric              |
|--------------------------------------------------------------------------------|-----|---------------------|
| Capacities  Rated Operating Capacity                                           |     | 748 kg              |
| Rated Operating Capacity  Rated Operating Capacity with Optional Counterweight |     | 748 kg<br>816.50 kg |
| Unladen weight                                                                 |     | 2796 kg             |
| Weight and dimensions                                                          |     | 2790 Kg             |
| Overall Operating Height - Fully Raised                                        | h27 | 3876 mm             |
| , , ,                                                                          | h28 | 3022.60 mm          |
| Height to Hinge Pin - Fully Raised                                             | h17 |                     |
| Overall Height to top of ROPS                                                  |     | 1948 mm             |
| Dump angle at full height                                                      | a5  | 38 °                |
| Dump height                                                                    | h29 | 2380 mm             |
| Overall length with bucket                                                     | 116 | 3101 mm             |
| Dump reach - Full height                                                       | r6  | 579 mm              |
| Rollback at ground                                                             | a13 | 28 °                |
| Seat to ground height                                                          | h30 | 904 mm              |
| Wheelbase                                                                      | у   | 988 mm              |
| Overall width less bucket                                                      | b1  | 1544 mm             |
| Bucket Width                                                                   | e1  | 1562 mm             |
| Ground clearance                                                               | m4  | 160 mm              |
| Overall length - Less Bucket                                                   | 12  | 2385 mm             |
| Departure angle                                                                | a2  | 21 °                |
| Clearance Radius - Front with Bucket                                           | b18 | 1869 mm             |
| Clearance Circle - Front without Bucket                                        | b19 | 1153 mm             |
| Clearance Circle - Rear                                                        | wa1 | 1466 mm             |
| Performances                                                                   |     |                     |
| Travel Speed with Two-Speed Option - Maximum                                   |     | 19.50 km/h          |
| Travel speed (unladen)                                                         |     | 12.60 km/h          |
| Wheels                                                                         |     |                     |
| Standard tires                                                                 |     | 10.00x16.5 HD       |
| Engine Engine                                                                  |     |                     |
| Engine brand                                                                   |     | Yanmar              |
| Engine model                                                                   |     | 4TNV88C-KMS         |
| Gross Power                                                                    |     | 52 kW               |
| Net Power                                                                      |     | 51 kW               |
| Max. torque / Engine rotation                                                  |     | 241 Nm / 2500 rpm   |
| Power source                                                                   |     | Diesel              |
| .C. Engine power rating                                                        |     | 69.73 Hp            |
| Battery voltage                                                                |     | 12 V                |
| Alternator                                                                     |     | 100 kW              |
| Starter                                                                        |     | 3 kW                |
| -lydraulics                                                                    |     |                     |
| Standard flow - Auxiliary hydraulics                                           |     | 71.40 l/min         |
| Auxiliary Hydraulic Pressure                                                   |     | 207 bar             |
| High-Flow Auxiliary Hydraulics - Option                                        |     | 114 l/min           |
| High-Flow Auxiliary Hydraulics Pressure – Option                               |     | 200 bar             |
| Tank capacities                                                                |     |                     |
| Fuel tank                                                                      |     | 62.50 I             |
| Hydraulic oil tank capacity                                                    |     | 41.60 l             |
| Displacement                                                                   |     | 3.30 I              |
| Noise and vibration                                                            |     | 3.501               |
| Noise to environment (LwA)                                                     |     | 101 dB              |
| Noise at driving position (LpA)                                                |     | 85 dB               |
| Whole-Body Vibration (ISO 2631-1)                                              |     | 0.90 m/s²           |
| milion 2001 maration (100 2001 1)                                              |     | 0.70 111/3          |

## 1650R - Dimensional drawing