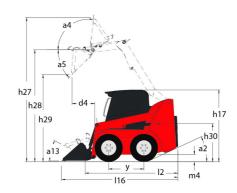

|     | 0.90 m/s <sup>2</sup> |

## 1650R - Dimensional drawing







## **Equipment**

| Integral Access Plate (removable)                | Standard |
|--------------------------------------------------|----------|
| Lifting function                                 |          |
| All-Tach® Attachment Mounting System             | Standard |
| Auxiliary Hydraulics                             | Standard |
| High-Flow Auxiliary Hydraulics                   | Optional |
| Power-A-Tach® Attachment Mounting System         | Optional |
| Lighting                                         |          |
| Work Lights - Front and Rear                     | Standard |
| Motorization/Power                               |          |
| Engine Auto-Shutdown System                      | Standard |
| Engine Block Heater                              | Optional |
| Swing-Out