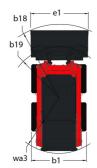

|     | 0.90 m/s <sup>2</sup> |

## 1650R - Dimensional drawing







## **Equipment**

| Integral Access Plate (removable)                | Standard |
|--------------------------------------------------|----------|
| Lifting function                                 |          |
| All-Tach® Attachment Mounting System             | Standard |
| Auxiliary Hydraulics                             | Standard |
| High-Flow Auxiliary Hydraulics                   | Optional |
| Power-A-Tach® Attachment Mounting System         | Optional |
| Lighting                                         |          |
| Work Lights - Front and Rear                     | Standard |
| Motorization/Power                               |          |
| Engine Auto-Shutdown System                      | Standard |
| Engine Block Heater                              | Optional |
| Swing-