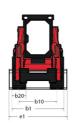

|     | 0.90 m/s <sup>2</sup> |

## 1650R - Dimensional drawing







## **Equipment**

| Integral Access Plate (removable)                | Standard |
|--------------------------------------------------|----------|
| Lifting function                                 |          |
| All-Tach® Attachment Mounting System             | Standard |
| Auxiliary Hydraulics                             | Standard |
| High-Flow Auxiliary Hydraulics                   | Optional |
| Power-A-Tach® Attachment Mounting System         | Optional |
| Lighting                                         |          |
| Work Lights - Front and Rear                     | Standard |
| Motorization/Power                               |          |
| Engine Auto-Shutdown System                      | Standard |
| Engine Block Heater                              | Optional |
| Swing-Ou