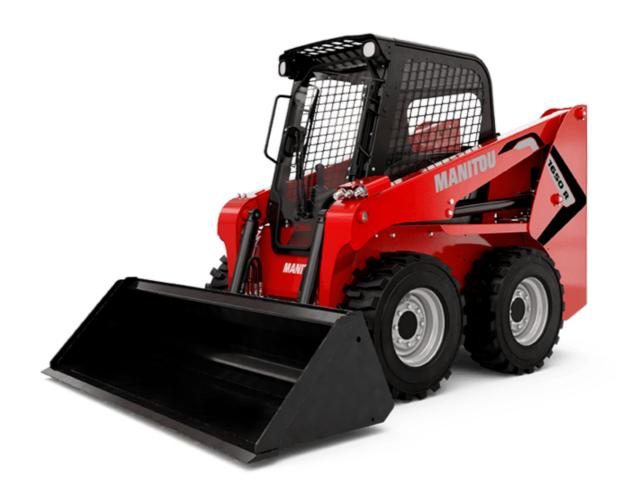

Technical sheet:

## 1650R





| Capacities