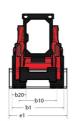

|                   | < 1.77 m/s²                         |

## 1650R - Dimensional drawing







## **Equipment**

| Integral Access Plate (removable)                | Standard |
|--------------------------------------------------|----------|
| Lifting function                                 |          |
| All-Tach® Attachment Mounting System             | Standard |
| Auxiliary Hydraulics                             | Standard |
| High-Flow Auxiliary Hydraulics                   | Optional |
| Power-A-Tach® Attachment Mounting System         | Optional |
| Lighting                                         |          |
| Work Lights - Front and Rear                     | Standard |
| Motorization/Power                               |          |
| Engine Auto-Shutdown System                      | Standard |
| Engine Block Heater                              | Optional |
| Swing-Ou