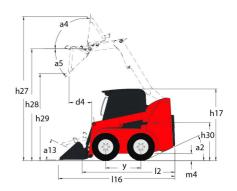

|                   | < 1.77 m/s²                         |

## 1650R - Dimensional drawing







## **Equipment**

| Integral Access Plate (removable)                | Standard |
|--------------------------------------------------|----------|
| Lifting function                                 |          |
| All-Tach® Attachment Mounting System             | Standard |
| Auxiliary Hydraulics                             | Standard |
| High-Flow Auxiliary Hydraulics                   | Optional |
| Power-A-Tach® Attachment Mounting System         | Optional |
| Lighting                                         |          |
| Work Lights - Front and Rear                     | Standard |
| Motorization/Power                               |          |
| Engine Auto-Shutdown System                      | Standard |
| Engine Block Heater                              | Optional |
| Swing-Out