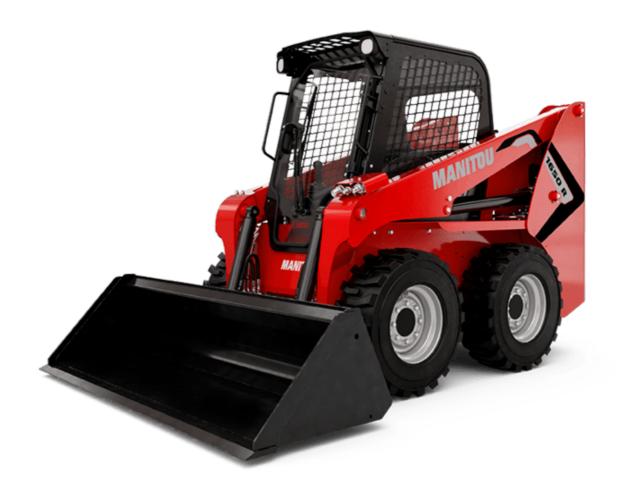

Technical sheet:

## 1650R





|