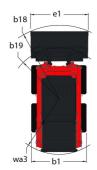

|                   | < 1.77 m/s²                         |

## 1650R - Dimensional drawing







## **Equipment**

| Integral Access Plate (removable)                | Standard |
|--------------------------------------------------|----------|
| Lifting function                                 |          |
| All-Tach® Attachment Mounting System             | Standard |
| Auxiliary Hydraulics                             | Standard |
| High-Flow Auxiliary Hydraulics                   | Optional |
| Power-A-Tach® Attachment Mounting System         | Optional |
| Lighting                                         |          |
| Work Lights - Front and Rear                     | Standard |
| Motorization/Power                               |          |
| Engine Auto-Shutdown System                      | Standard |
| Engine Block Heater                              | Optional |
| Swing-