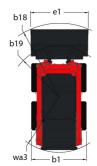

## 1650R

| Capacities                                                |         | Metric                |
|-----------------------------------------------------------|---------|-----------------------|
| Rated Operating Capacity                                  |         | 748 kg                |
| Rated Operating Capacity with Optional Counterweight      |         | 816.50 kg             |
| Unladen weight                                            |         | 2796 kg               |
| Weight and dimensions                                     |         | <u> </u>              |
| Overall Operating Height - Fully Raised                   | h27     | 3876 mm               |
| Height to Hinge Pin – Fully Raised                        | h28     | 3022.60 mm            |
| Overall Height to top of ROPS                             | h17     | 1948 mm               |
| Dump angle at full height                                 | a5      | 38 °                  |
| Dump height                                               | h29     | 2380 mm               |
| Overall length with bucket                                | 116     | 3101 mm               |
| Dump reach - Full height                                  | r6      | 579 mm                |
| Rollback at ground                                        | a13     | 28 °                  |
| Seat to ground height                                     | h30     | 904 mm                |
| Wheelbase                                                 |         | 988 mm                |
|                                                           | y<br>h1 |                       |
| Overall width less bucket                                 | b1      | 1544 mm               |
| Bucket Width                                              | e1      | 1562 mm               |
| Ground clearance                                          | m4      | 160 mm                |
| Overall length - Less Bucket                              | 12      | 2385 mm               |
| Departure angle                                           | a2      | 21 °                  |
| Clearance Radius - Front with Bucket                      | b18     | 1869 mm               |
| Clearance Circle - Front without Bucket                   | b19     | 1153 mm               |
| Clearance Circle - Rear                                   | wa1     | 1466 mm               |
| Performances                                              |         |                       |
| Travel Speed with Two-Speed Option - Maximum              |         | 19.50 km/h            |
| Travel speed (unladen)                                    |         | 12.60 km/h            |
| Wheels                                                    |         |                       |
| Standard tires                                            |         | 10.00x16.5 HD         |
| Engine                                                    |         |                       |
| Engine brand                                              |         | Yanmar                |
| Engine model                                              |         | 4TNV88C-KMS           |
| Gross Power                                               |         | 52 kW                 |
| Net Power                                                 |         | 51 kW                 |
| Max. torque / Engine rotation                             |         | 241 Nm / 2500 rpm     |
| Power source                                              |         | Diesel                |
| I.C. Engine power rating                                  |         | 69.73 Hp              |
| Battery voltage                                           |         | 12 V                  |
| Alternator                                                |         | 100 kW                |
| Starter                                                   |         | 3 kW                  |
| Hydraulics                                                |         |                       |
| Standard flow - Auxiliary hydraulics                      |         | 71.40 l/min           |
| Auxiliary Hydraulic Pressure                              |         | 207 bar               |
| High-Flow Auxiliary Hydraulics – Option                   |         | 114 l/min             |
| High-Flow Auxiliary Hydraulics Pressure – Option          |         | 200 bar               |
| Tank capacities                                           |         | 200 24.               |
| Fuel tank                                                 |         | 62.50 I               |
| Hydraulic oil tank capacity                               |         | 41.60 l               |
| Displacement                                              |         | 3.30                  |
| Noise and vibration                                       |         | 3.301                 |
| Noise and vibration  Noise to environment (LwA)           |         | 101 dB                |
| , ,                                                       |         | 85 dB                 |
| Noise at driving position (LpA)                           |         | 0.90 m/s <sup>2</sup> |
| Whole-Body Vibration (ISO 2631-1) Vibration on hands/arms |         | 0.90 m/s <sup>2</sup> |

## 1650R - Dimensional drawing