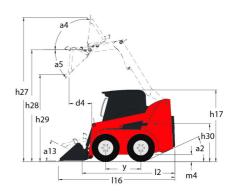

## 1650R

| Capacities                                                |         | Metric                |
|-----------------------------------------------------------|---------|-----------------------|
| Rated Operating Capacity                                  |         | 748 kg                |
| Rated Operating Capacity with Optional Counterweight      |         | 816.50 kg             |
| Unladen weight                                            |         | 2796 kg               |
| Weight and dimensions                                     |         | <u> </u>              |
| Overall Operating Height - Fully Raised                   | h27     | 3876 mm               |
| Height to Hinge Pin – Fully Raised                        | h28     | 3022.60 mm            |
| Overall Height to top of ROPS                             | h17     | 1948 mm               |
| Dump angle at full height                                 | a5      | 38 °                  |
| Dump height                                               | h29     | 2380 mm               |
| Overall length with bucket                                | 116     | 3101 mm               |
| Dump reach - Full height                                  | r6      | 579 mm                |
| Rollback at ground                                        | a13     | 28 °                  |
| Seat to ground height                                     | h30     | 904 mm                |
| Wheelbase                                                 |         | 988 mm                |
|                                                           | y<br>h1 |                       |
| Overall width less bucket                                 | b1      | 1544 mm               |
| Bucket Width                                              | e1      | 1562 mm               |
| Ground clearance                                          | m4      | 160 mm                |
| Overall length - Less Bucket                              | 12      | 2385 mm               |
| Departure angle                                           | a2      | 21 °                  |
| Clearance Radius - Front with Bucket                      | b18     | 1869 mm               |
| Clearance Circle - Front without Bucket                   | b19     | 1153 mm               |
| Clearance Circle - Rear                                   | wa1     | 1466 mm               |
| Performances                                              |         |                       |
| Travel Speed with Two-Speed Option - Maximum              |         | 19.50 km/h            |
| Travel speed (unladen)                                    |         | 12.60 km/h            |
| Wheels                                                    |         |                       |
| Standard tires                                            |         | 10.00x16.5 HD         |
| Engine                                                    |         |                       |
| Engine brand                                              |         | Yanmar                |
| Engine model                                              |         | 4TNV88C-KMS           |
| Gross Power                                               |         | 52 kW                 |
| Net Power                                                 |         | 51 kW                 |
| Max. torque / Engine rotation                             |         | 241 Nm / 2500 rpm     |
| Power source                                              |         | Diesel                |
| I.C. Engine power rating                                  |         | 69.73 Hp              |
| Battery voltage                                           |         | 12 V                  |
| Alternator                                                |         | 100 kW                |
| Starter                                                   |         | 3 kW                  |
| Hydraulics                                                |         |                       |
| Standard flow - Auxiliary hydraulics                      |         | 71.40 l/min           |
| Auxiliary Hydraulic Pressure                              |         | 207 bar               |
| High-Flow Auxiliary Hydraulics – Option                   |         | 114 l/min             |
| High-Flow Auxiliary Hydraulics Pressure – Option          |         | 200 bar               |
| Tank capacities                                           |         | 200 24.               |
| Fuel tank                                                 |         | 62.50 I               |
| Hydraulic oil tank capacity                               |         | 41.60 l               |
| Displacement                                              |         | 3.30                  |
| Noise and vibration                                       |         | 3.301                 |
| Noise and vibration  Noise to environment (LwA)           |         | 101 dB                |
| , ,                                                       |         | 85 dB                 |
| Noise at driving position (LpA)                           |         | 0.90 m/s <sup>2</sup> |
| Whole-Body Vibration (ISO 2631-1) Vibration on hands/arms |         | 0.90 m/s <sup>2</sup> |

## 1650R - Dimensional drawing