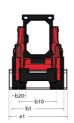

## 1650R

| Capacities                                                |         | Metric                |
|-----------------------------------------------------------|---------|-----------------------|
| Rated Operating Capacity                                  |         | 748 kg                |
| Rated Operating Capacity with Optional Counterweight      |         | 816.50 kg             |
| Unladen weight                                            |         | 2796 kg               |
| Weight and dimensions                                     |         | <u> </u>              |
| Overall Operating Height - Fully Raised                   | h27     | 3876 mm               |
| Height to Hinge Pin – Fully Raised                        | h28     | 3022.60 mm            |
| Overall Height to top of ROPS                             | h17     | 1948 mm               |
| Dump angle at full height                                 | a5      | 38 °                  |
| Dump height                                               | h29     | 2380 mm               |
| Overall length with bucket                                | 116     | 3101 mm               |
| Dump reach - Full height                                  | r6      | 579 mm                |
| Rollback at ground                                        | a13     | 28 °                  |
| Seat to ground height                                     | h30     | 904 mm                |
| Wheelbase                                                 |         | 988 mm                |
|                                                           | y<br>h1 |                       |
| Overall width less bucket                                 | b1      | 1544 mm               |
| Bucket Width                                              | e1      | 1562 mm               |
| Ground clearance                                          | m4      | 160 mm                |
| Overall length - Less Bucket                              | 12      | 2385 mm               |
| Departure angle                                           | a2      | 21 °                  |
| Clearance Radius - Front with Bucket                      | b18     | 1869 mm               |
| Clearance Circle - Front without Bucket                   | b19     | 1153 mm               |
| Clearance Circle - Rear                                   | wa1     | 1466 mm               |
| Performances                                              |         |                       |
| Travel Speed with Two-Speed Option - Maximum              |         | 19.50 km/h            |
| Travel speed (unladen)                                    |         | 12.60 km/h            |
| Wheels                                                    |         |                       |
| Standard tires                                            |         | 10.00x16.5 HD         |
| Engine                                                    |         |                       |
| Engine brand                                              |         | Yanmar                |
| Engine model                                              |         | 4TNV88C-KMS           |
| Gross Power                                               |         | 52 kW                 |
| Net Power                                                 |         | 51 kW                 |
| Max. torque / Engine rotation                             |         | 241 Nm / 2500 rpm     |
| Power source                                              |         | Diesel                |
| I.C. Engine power rating                                  |         | 69.73 Hp              |
| Battery voltage                                           |         | 12 V                  |
| Alternator                                                |         | 100 kW                |
| Starter                                                   |         | 3 kW                  |
| Hydraulics                                                |         |                       |
| Standard flow - Auxiliary hydraulics                      |         | 71.40 l/min           |
| Auxiliary Hydraulic Pressure                              |         | 207 bar               |
| High-Flow Auxiliary Hydraulics – Option                   |         | 114 l/min             |
| High-Flow Auxiliary Hydraulics Pressure – Option          |         | 200 bar               |
| Tank capacities                                           |         | 200 24.               |
| Fuel tank                                                 |         | 62.50 I               |
| Hydraulic oil tank capacity                               |         | 41.60 l               |
| Displacement                                              |         | 3.30                  |
| Noise and vibration                                       |         | 3.301                 |
| Noise and vibration  Noise to environment (LwA)           |         | 101 dB                |
| , ,                                                       |         | 85 dB                 |
| Noise at driving position (LpA)                           |         | 0.90 m/s <sup>2</sup> |
| Whole-Body Vibration (ISO 2631-1) Vibration on hands/arms |         | 0.90 m/s <sup>2</sup> |

## 1650R - Dimensional drawing