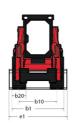

|            | < 1.77 m/s²                         |

## 1650R - Dimensional drawing







## **Equipment**

| Integral Access Plate (removable)  Lifting function  Auxiliary Hydraulics Auxiliary Hydraulic | _                                                |          |
|-----------------------------------------------------------------------------------------------------------------------------------------------------------------------------------------------------------------------------------------------------------------------------------------------------------------------------------------------------------------------------------------------------------------------------------------------------------------------------------------------------------------------------------------------------------------------------------------------------------------------------------------