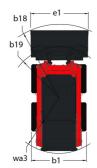

|            | < 1.77 m/s²                         |

## 1650R - Dimensional drawing







## **Equipment**

| Integral Access Plate (removable)  Lifting function  Auxiliary Hydraulics Auxiliary Hydraulic | _                                                |          |
|---------------------------------------------------------------------------------------------------------------------------------------------------------------------------------------------------------------------------------------------------------------------------------------------------------------------------------------------------------------------------------------------------------------------------------------------------------------------------------------------------------------------------------------------------------------------------------------------------------------------------------------