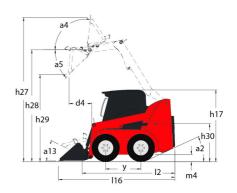

|            | < 1.77 m/s²                         |

## 1650R - Dimensional drawing







## **Equipment**

| Integral Access Plate (removable)  Lifting function  Auxiliary Hydraulics Auxiliary Hydraulic | _                                                |          |
|-------------------------------------------------------------------------------------------------------------------------------------------------------------------------------------------------------------------------------------------------------------------------------------------------------------------------------------------------------------------------------------------------------------------------------------------------------------------------------------------------------------------------------------------------------------------------------------------------------------------------------------------