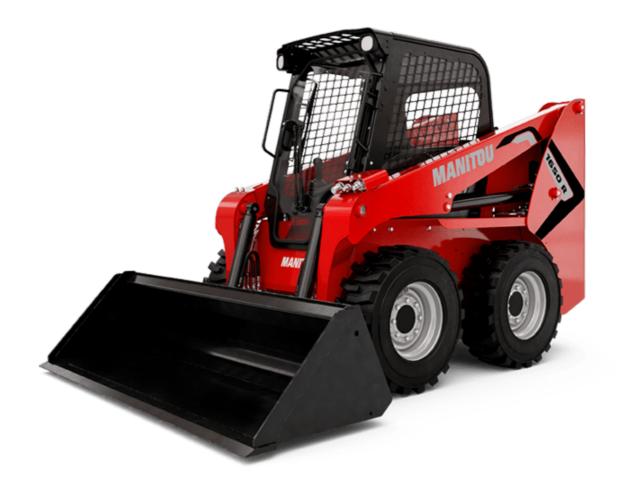

Technical sheet:

## 1650R





|