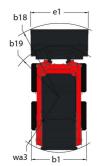

|     | 0.90 m/s <sup>2</sup><br>< 1.77 m/s <sup>2</sup> |

## 1650R - Dimensional drawing







## **Equipment**

| ntegral Access Plate (removable)                 | Standard |
|--------------------------------------------------|----------|
| ifting function                                  |          |
| All-Tach® Attachment Mounting System             | Standard |
| Auxiliary Hydraulics                             | Standard |
| High-Flow Auxiliary Hydraulics                   | Optional |
| Power-A-Tach® Attachment Mounting System         | Optional |
| ighting                                          |          |
| Nork Lights - Front and Rear                     | Standard |
| Motorization/Power                               |          |
| Engine Auto-Shutdown System                      | Standard |
| Engine Block Heater                              | Optional |
| Swing-