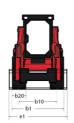

|     | 0.90 m/s <sup>2</sup><br>< 1.77 m/s <sup>2</sup> |

## 1650R - Dimensional drawing







## **Equipment**

| ntegral Access Plate (removable)                 | Standard |
|--------------------------------------------------|----------|
| ifting function                                  |          |
| All-Tach® Attachment Mounting System             | Standard |
| Auxiliary Hydraulics                             | Standard |
| High-Flow Auxiliary Hydraulics                   | Optional |
| Power-A-Tach® Attachment Mounting System         | Optional |
| ighting                                          |          |
| Nork Lights - Front and Rear                     | Standard |
| Motorization/Power                               |          |
| Engine Auto-Shutdown System                      | Standard |
| Engine Block Heater                              | Optional |
| Swing-Ou