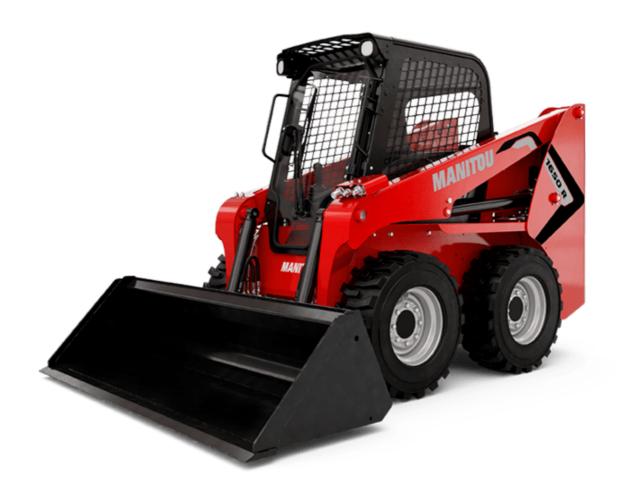

Technical sheet:

## 1650R





| Capacities