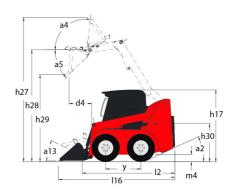

|     | 0.90 m/s <sup>2</sup><br>< 1.77 m/s <sup>2</sup> |

## 1650R - Dimensional drawing







## **Equipment**

| ntegral Access Plate (removable)                 | Standard |
|--------------------------------------------------|----------|
| ifting function                                  |          |
| All-Tach® Attachment Mounting System             | Standard |
| Auxiliary Hydraulics                             | Standard |
| High-Flow Auxiliary Hydraulics                   | Optional |
| Power-A-Tach® Attachment Mounting System         | Optional |
| ighting                                          |          |
| Nork Lights - Front and Rear                     | Standard |
| Motorization/Power                               |          |
| Engine Auto-Shutdown System                      | Standard |
| Engine Block Heater                              | Optional |
| Swing-Out