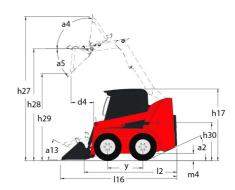

|               | 0.80 m/s <sup>2</sup><br>< 1.30 m/s <sup>2</sup> |

## 1900R - Dimensional drawing







## **Equipment**

| tfate - five -at                                 |               |
|--------------------------------------------------|---------------|
| ifting function                                  | Observational |
| All-Tach® Attachment Mounting System             | Standard      |
| Auxiliary Hydraulics                             | Standard      |
| High-Flow Auxiliary Hydraulics                   | Optional      |
| Power-A-Tach® Attachment Mounting System         | Optional      |
| ighting                                          |               |
| Vork Lights - Front and Rear                     | Standard      |
| Motorization/Power                               |               |
| ingine Auto-Shutdown System                      | Standard      |
| ingine Block Heater