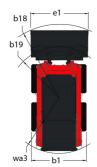

|               | 0.80 m/s <sup>2</sup><br>< 1.30 m/s <sup>2</sup> |

## 1900R - Dimensional drawing







## **Equipment**

| tfate - five -at                                 |               |
|--------------------------------------------------|---------------|
| ifting function                                  | Observational |
| All-Tach® Attachment Mounting System             | Standard      |
| Auxiliary Hydraulics                             | Standard      |
| High-Flow Auxiliary Hydraulics                   | Optional      |
| Power-A-Tach® Attachment Mounting System         | Optional      |
| ighting                                          |               |
| Vork Lights - Front and Rear                     | Standard      |
| Motorization/Power                               |               |
| ingine Auto-Shutdown System                      | Standard      |
| ingine Block He