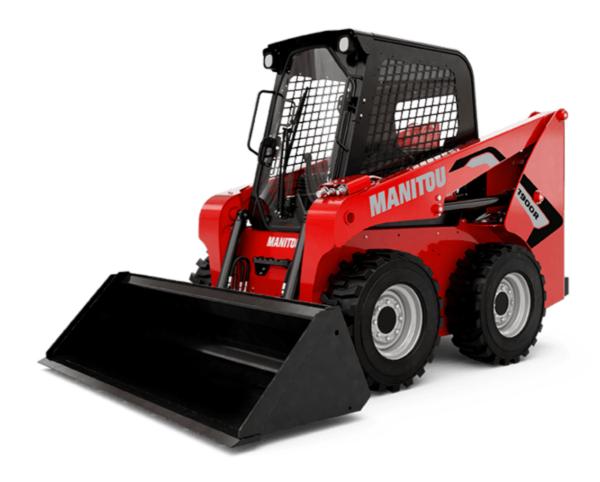

Technical sheet:

## 1900R





|