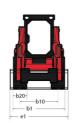

|               | 0.80 m/s <sup>2</sup><br>< 1.30 m/s <sup>2</sup> |

## 1900R - Dimensional drawing







## **Equipment**

| tfate - five -at                                 |               |
|--------------------------------------------------|---------------|
| ifting function                                  | Observational |
| All-Tach® Attachment Mounting System             | Standard      |
| Auxiliary Hydraulics                             | Standard      |
| High-Flow Auxiliary Hydraulics                   | Optional      |
| Power-A-Tach® Attachment Mounting System         | Optional      |
| ighting                                          |               |
| Vork Lights - Front and Rear                     | Standard      |
| Motorization/Power                               |               |
| ingine Auto-Shutdown System                      | Standard      |
| ingine Block Heat