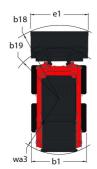

|                  | < 1.30 m/s²                             |  |

## 1900R - Dimensional drawing







## **Equipment**

| Integral Access Plate (removable)                | Standard |
|--------------------------------------------------|----------|
| Lifting function                                 |          |
| All-Tach® Attachment Mounting System             | Standard |
| Auxiliary Hydraulics                             | Standard |
| High-Flow Auxiliary Hydraulics                   | Optional |
| Power-A-Tach® Attachment Mounting System         | Optional |
| Lighting                                         |          |
| Work Lights - Front and Rear                     | Standard |
| Motorization/Power                               |          |
| Engine Auto-Shutdown System                      | Standard |
| Engine Block Heater                              | Optional |
| Two-Sp