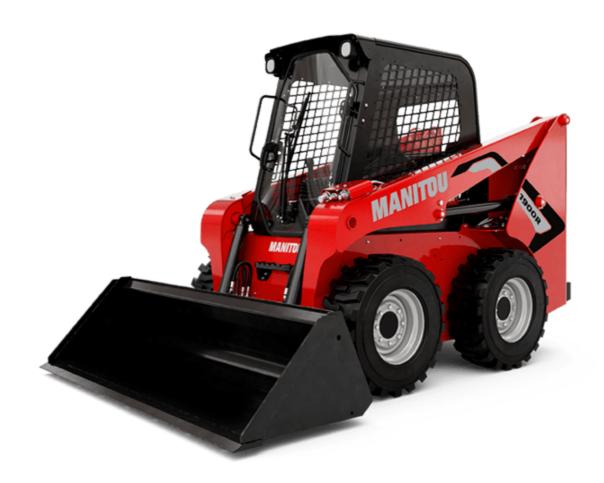

Technical sheet:

## 1900R





|