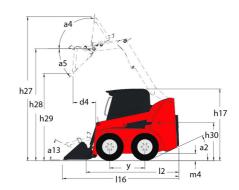

|                  | < 1.30 m/s²                             |  |

## 1900R - Dimensional drawing







## **Equipment**

| Integral Access Plate (removable)                | Standard |
|--------------------------------------------------|----------|
| Lifting function                                 |          |
| All-Tach® Attachment Mounting System             | Standard |
| Auxiliary Hydraulics                             | Standard |
| High-Flow Auxiliary Hydraulics                   | Optional |
| Power-A-Tach® Attachment Mounting System         | Optional |
| Lighting                                         |          |
| Work Lights - Front and Rear                     | Standard |
| Motorization/Power                               |          |
| Engine Auto-Shutdown System                      | Standard |
| Engine Block Heater                              | Optional |
| Two-Speed