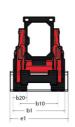

|                  | < 1.30 m/s²                             |  |

## 1900R - Dimensional drawing







## **Equipment**

| Integral Access Plate (removable)                | Standard |
|--------------------------------------------------|----------|
| Lifting function                                 |          |
| All-Tach® Attachment Mounting System             | Standard |
| Auxiliary Hydraulics                             | Standard |
| High-Flow Auxiliary Hydraulics                   | Optional |
| Power-A-Tach® Attachment Mounting System         | Optional |
| Lighting                                         |          |
| Work Lights - Front and Rear                     | Standard |
| Motorization/Power                               |          |
| Engine Auto-Shutdown System                      | Standard |
| Engine Block Heater                              | Optional |
| Two-Spee