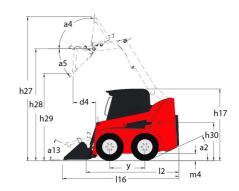

|         | < 1.30 m/s <sup>2</sup> |

## 1900R - Dimensional drawing







## **Equipment**

| _                                                |          |
|--------------------------------------------------|----------|
| Integral Access Plate (removable)                | Standard |
| Lifting function                                 |          |
| All-Tach® Attachment Mounting System             | Standard |
| Auxiliary Hydraulics                             | Standard |
| High-Flow Auxiliary Hydraulics                   | Optional |
| Power-A-Tach® Attachment Mounting System         | Optional |
| Lighting                                         |          |
| Work Lights - Front and Rear                     | Standard |
| Motorization/Power                               |          |
| Engine Auto-Shutdown System                      | Standard |
| Engine Blo