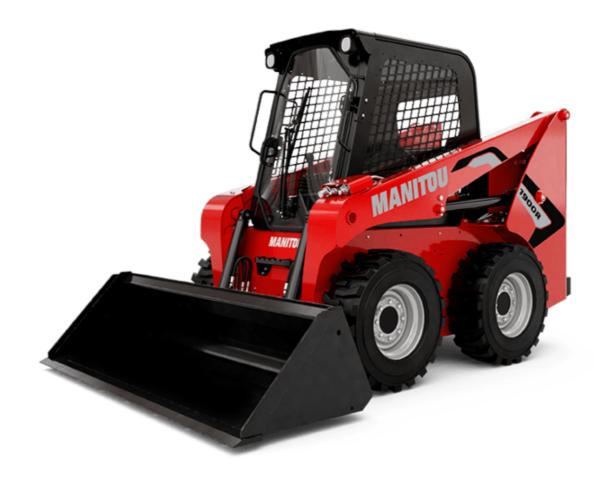

Technical sheet:

## 1900R





| Capacities