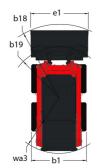

|         | < 1.30 m/s <sup>2</sup> |

## 1900R - Dimensional drawing







## **Equipment**

| _                                                |          |
|--------------------------------------------------|----------|
| Integral Access Plate (removable)                | Standard |
| Lifting function                                 |          |
| All-Tach® Attachment Mounting System             | Standard |
| Auxiliary Hydraulics                             | Standard |
| High-Flow Auxiliary Hydraulics                   | Optional |
| Power-A-Tach® Attachment Mounting System         | Optional |
| Lighting                                         |          |
| Work Lights - Front and Rear                     | Standard |
| Motorization/Power                               |          |
| Engine Auto-Shutdown System                      | Standard |
| Engine