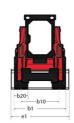

|         | < 1.30 m/s <sup>2</sup> |

## 1900R - Dimensional drawing







## **Equipment**

| _                                                |          |
|--------------------------------------------------|----------|
| Integral Access Plate (removable)                | Standard |
| Lifting function                                 |          |
| All-Tach® Attachment Mounting System             | Standard |
| Auxiliary Hydraulics                             | Standard |
| High-Flow Auxiliary Hydraulics                   | Optional |
| Power-A-Tach® Attachment Mounting System         | Optional |
| Lighting                                         |          |
| Work Lights - Front and Rear                     | Standard |
| Motorization/Power                               |          |
| Engine Auto-Shutdown System                      | Standard |
| Engine B