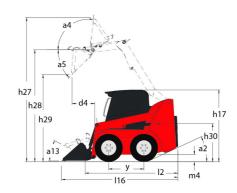

|          | < 1.30 m/s <sup>2</sup> |

## 1900R - Dimensional drawing







## **Equipment**

| tfate - five -at                                 |               |
|--------------------------------------------------|---------------|
| ifting function                                  | Observational |
| All-Tach® Attachment Mounting System             | Standard      |
| Auxiliary Hydraulics                             | Standard      |
| High-Flow Auxiliary Hydraulics                   | Optional      |
| Power-A-Tach® Attachment Mounting System         | Optional      |
| ighting                                          |               |
| Vork Lights - Front and Rear                     | Standard      |
| Motorization/Power                               |               |
| ingine Auto-Shutdown System                      | Standard      |
| ingine Block Heater