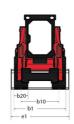

|          | < 1.30 m/s <sup>2</sup> |

## 1900R - Dimensional drawing







## **Equipment**

| tfate - five -at                                 |               |
|--------------------------------------------------|---------------|
| ifting function                                  | Observational |
| All-Tach® Attachment Mounting System             | Standard      |
| Auxiliary Hydraulics                             | Standard      |
| High-Flow Auxiliary Hydraulics                   | Optional      |
| Power-A-Tach® Attachment Mounting System         | Optional      |
| ighting                                          |               |
| Vork Lights - Front and Rear                     | Standard      |
| Motorization/Power                               |               |
| ingine Auto-Shutdown System                      | Standard      |
| ingine Block Heat