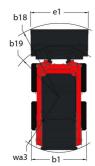

|          | < 1.30 m/s <sup>2</sup> |

## 1900R - Dimensional drawing







## **Equipment**

| tfate - five -at                                 |               |
|--------------------------------------------------|---------------|
| ifting function                                  | Observational |
| All-Tach® Attachment Mounting System             | Standard      |
| Auxiliary Hydraulics                             | Standard      |
| High-Flow Auxiliary Hydraulics                   | Optional      |
| Power-A-Tach® Attachment Mounting System         | Optional      |
| ighting                                          |               |
| Vork Lights - Front and Rear                     | Standard      |
| Motorization/Power                               |               |
| ingine Auto-Shutdown System                      | Standard      |
| ingine Block He