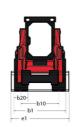

|                                   | < 1.50 m/s²       |

## 2200R - Dimensional drawing







## **Equipment**

| Integral Access Plate (removable)                | Standard |
|--------------------------------------------------|----------|
| Lifting function                                 |          |
| All-Tach® Attachment Mounting System             | Standard |
| Auxiliary Hydraulics                             | Standard |
| Power-A-Tach® Attachment Mounting System         | Optional |
| Lighting                                         |          |
| Work Lights - Front and Rear                     | Standard |
| Motorization/Power                               |          |
| Engine Auto-Shutdown System                      | Standard |
| Engine Block Heater                              | Optional |
| Turbo-Charged Engine                             | Standard |
| Two-Spee