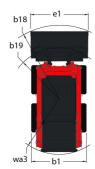

|                                   | < 1.50 m/s²       |

## 2200R - Dimensional drawing







## **Equipment**

| Integral Access Plate (removable)                | Standard |
|--------------------------------------------------|----------|
| Lifting function                                 |          |
| All-Tach® Attachment Mounting System             | Standard |
| Auxiliary Hydraulics                             | Standard |
| Power-A-Tach® Attachment Mounting System         | Optional |
| Lighting                                         |          |
| Work Lights - Front and Rear                     | Standard |
| Motorization/Power                               |          |
| Engine Auto-Shutdown System                      | Standard |
| Engine Block Heater                              | Optional |
| Turbo-Charged Engine                             | Standard |
| Two-Sp