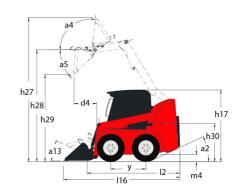

|                                   | < 1.50 m/s²       |

## 2200R - Dimensional drawing







## **Equipment**

| Integral Access Plate (removable)                | Standard |
|--------------------------------------------------|----------|
| Lifting function                                 |          |
| All-Tach® Attachment Mounting System             | Standard |
| Auxiliary Hydraulics                             | Standard |
| Power-A-Tach® Attachment Mounting System         | Optional |
| Lighting                                         |          |
| Work Lights - Front and Rear                     | Standard |
| Motorization/Power                               |          |
| Engine Auto-Shutdown System                      | Standard |
| Engine Block Heater                              | Optional |
| Turbo-Charged Engine                             | Standard |
| Two-Speed