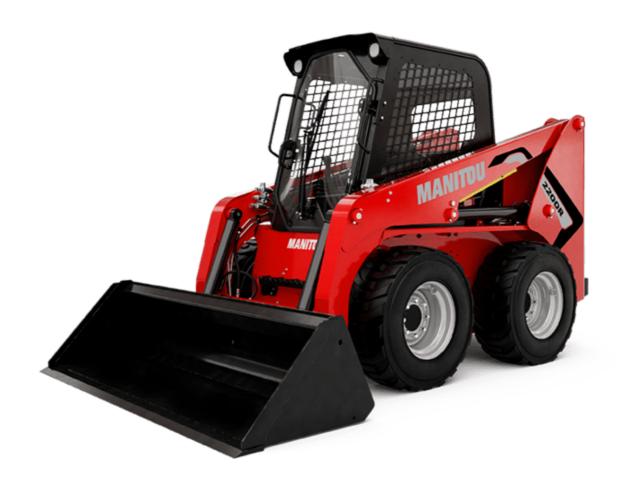

Technical sheet:

## **2200R**





|