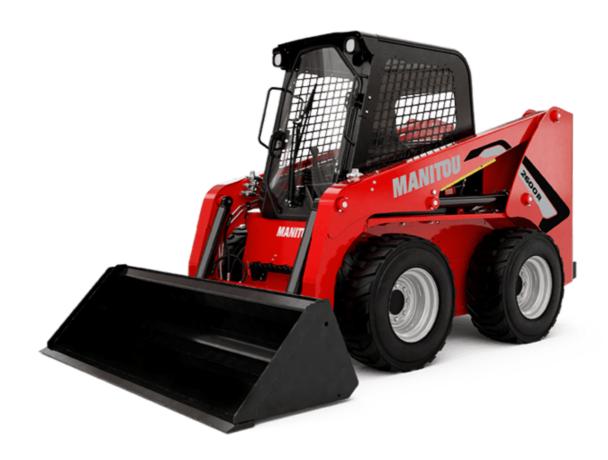

Technical sheet:

## **2600R**





|