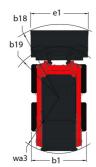

|             | < 1.50 m/s <sup>2</sup>             |

## 2600R - Dimensional drawing







## **Equipment**

| Integral Access Plate (removable)                | Standard |
|--------------------------------------------------|----------|
| Lifting function                                 |          |
| All-Tach® Attachment Mounting System             | Standard |
| Auxiliary Hydraulics                             | Standard |
| High-Flow Auxiliary Hydraulics                   | Optional |
| Power-A-Tach® Attachment Mounting System         | Optional |
| Lighting                                         |          |
| Work Lights - Front and Rear                     | Standard |
| Motorization/Power                               |          |
| Engine Auto-Shutdown System                      | Standard |
| Engine Block Heater                              | Optional |
| Turbo-