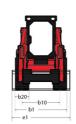

|             | < 1.50 m/s <sup>2</sup>             |

## 2600R - Dimensional drawing







## **Equipment**

| Integral Access Plate (removable)                | Standard |
|--------------------------------------------------|----------|
| Lifting function                                 |          |
| All-Tach® Attachment Mounting System             | Standard |
| Auxiliary Hydraulics                             | Standard |
| High-Flow Auxiliary Hydraulics                   | Optional |
| Power-A-Tach® Attachment Mounting System         | Optional |
| Lighting                                         |          |
| Work Lights - Front and Rear                     | Standard |
| Motorization/Power                               |          |
| Engine Auto-Shutdown System                      | Standard |
| Engine Block Heater                              | Optional |
| Turbo-Ch