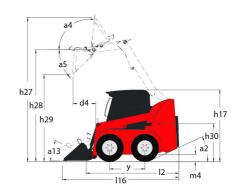

|             | < 1.50 m/s <sup>2</sup>             |

## 2600R - Dimensional drawing







## **Equipment**

| Integral Access Plate (removable)                | Standard |
|--------------------------------------------------|----------|
| Lifting function                                 |          |
| All-Tach® Attachment Mounting System             | Standard |
| Auxiliary Hydraulics                             | Standard |
| High-Flow Auxiliary Hydraulics                   | Optional |
| Power-A-Tach® Attachment Mounting System         | Optional |
| Lighting                                         |          |
| Work Lights - Front and Rear                     | Standard |
| Motorization/Power                               |          |
| Engine Auto-Shutdown System                      | Standard |
| Engine Block Heater                              | Optional |
| Turbo-Char