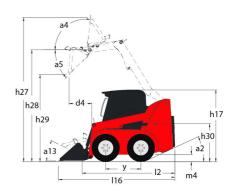

|               | 0.96 m/s <sup>2</sup><br>< 1.50 m/s <sup>2</sup> |

## 2600R - Dimensional drawing







## **Equipment**

| _                                                |          |
|--------------------------------------------------|----------|
| Integral Access Plate (removable)                | Standard |
| Lifting function                                 |          |
| All-Tach® Attachment Mounting System             | Standard |
| Auxiliary Hydraulics                             | Standard |
| High-Flow Auxiliary Hydraulics                   | Optional |
| Power-A-Tach® Attachment Mounting System         | Optional |
| Lighting                                         |          |
| Work Lights - Front and Rear                     | Standard |
| Motorization/Power                               |          |
| Engine Auto-Shutdown System                      | Standard |
| Engine Blo