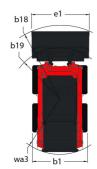

|               | 0.96 m/s <sup>2</sup><br>< 1.50 m/s <sup>2</sup> |

## 2600R - Dimensional drawing







## **Equipment**

| _                                                |          |
|--------------------------------------------------|----------|
| Integral Access Plate (removable)                | Standard |
| Lifting function                                 |          |
| All-Tach® Attachment Mounting System             | Standard |
| Auxiliary Hydraulics                             | Standard |
| High-Flow Auxiliary Hydraulics                   | Optional |
| Power-A-Tach® Attachment Mounting System         | Optional |
| Lighting                                         |          |
| Work Lights - Front and Rear                     | Standard |
| Motorization/Power                               |          |
| Engine Auto-Shutdown System                      | Standard |
| Engine