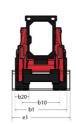

|               | 0.96 m/s <sup>2</sup><br>< 1.50 m/s <sup>2</sup> |

## 2600R - Dimensional drawing







## **Equipment**

| _                                                |          |
|--------------------------------------------------|----------|
| Integral Access Plate (removable)                | Standard |
| Lifting function                                 |          |
| All-Tach® Attachment Mounting System             | Standard |
| Auxiliary Hydraulics                             | Standard |
| High-Flow Auxiliary Hydraulics                   | Optional |
| Power-A-Tach® Attachment Mounting System         | Optional |
| Lighting                                         |          |
| Work Lights - Front and Rear                     | Standard |
| Motorization/Power                               |          |
| Engine Auto-Shutdown System                      | Standard |
| Engine B