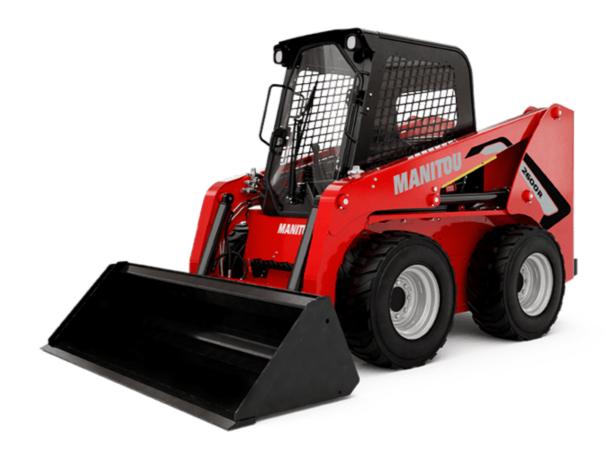

Technical sheet:

## **2600R**





|