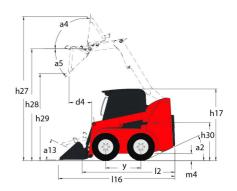

## **2600R**

|                                                                                                                 | <b>2600R</b> Created on May 18, 2024 at 11:17:46 PM |
|-----------------------------------------------------------------------------------------------------------------|-----------------------------------------------------|
| Capacities                                                                                                      | Metric                                              |
| Rated Operating Capacity                                                                                        | 1179 kg                                             |
| Rated Operating Capacity with Optional Counterweight                                                            | 1261 kg                                             |
| Unladen weight                                                                                                  | 3719 kg                                             |
| Weight and dimensions                                                                                           |                                                     |
| Overall Operating Height - Fully Raised                                                                         | h27 4089 mm                                         |
| Height to Hinge Pin – Fully Raised                                                                              | h28 3124 mm                                         |
| Overall Height to top of ROPS                                                                                   | h17 2057 mm                                         |
| Dump angle at full height                                                                                       | a5 40°                                              |
| Dump height                                                                                                     | h29 2488 mm                                         |
| Overall length with bucket                                                                                      | l16 3632 mm                                         |
| Dump reach - Full height                                                                                        | r6 686 mm                                           |
| Rollback at ground                                                                                              | a13 28 °                                            |
| Seat to ground height                                                                                           | h30 1016 mm                                         |
| Wheelbase                                                                                                       | y 1257 mm                                           |
| Overall width less bucket                                                                                       | b1 1664 mm                                          |
| Bucket Width                                                                                                    | e1 203 mm                                           |
| Ground clearance                                                                                                | m4 203 mm                                           |
| Overall length - Less Bucket                                                                                    | 12 2832 mm                                          |
| Departure angle                                                                                                 | a2 25°                                              |
| Clearance Radius - Front with Bucket                                                                            | b18 2286 mm                                         |
| Clearance Circle - Front without Bucket                                                                         | b19 1422 mm                                         |
| Clearance Circle - Rear                                                                                         | wa1 1626 mm                                         |
| Performances                                                                                                    |                                                     |
| Travel Speed with Two-Speed Option - Maximum                                                                    | 19.20 km/h                                          |
| Travel speed (unladen)                                                                                          | 12.90 km/h                                          |
| Wheels                                                                                                          |                                                     |
| Standard tires                                                                                                  | 12.00x16.5 HD                                       |
| Engine |                                                     |
| Engine brand                                                                                                    | Yanmar                                              |
| Engine model                                                                                                    | 4TNV98CT-NMS                                        |
| Gross Power                                                                                                     | 53.70 kW                                            |
| Net Power                                                                                                       | 52.70 kW                                            |
| Max. torque / Engine rotation                                                                                   | 294 Nm / 2500 rpm                                   |
| Power source                                                                                                    | Diesel                                              |
| I.C. Engine power rating                                                                                        | 72 Hp                                               |
| Battery voltage                                                                                                 | 12 V                                                |
| Altemator                                                                                                       | 95 kW                                               |
| Starter                                                                                                         | 3 kW                                                |
| Hydraulics                                                                                                      |                                                     |
| Standard flow - Auxiliary hydraulics                                                                            | 90.10 l/min                                         |
| Auxiliary Hydraulic Pressure                                                                                    | 227.50 bar                                          |
| High-Flow Auxiliary Hydraulics – Option                                                                         | 132.50 l/min                                        |
| High-Flow Auxiliary Hydraulics Pressure – Option                                                                | 220.60 bar                                          |
| Tank capacities                                                                                                 |                                                     |
| Fuel tank                                                                                                       | 81.40 l                                             |
| Hydraulic oil tank capacity                                                                                     | 30.30                                               |
| Displacement                                                                                                    | 3.30                                                |
| Noise and vibration                                                                                             |                                                     |
| Noise to environment (LwA)                                                                                      | 101 dB                                              |
| Noise at driving position (LpA)                                                                                 | 85 dB                                               |
| Whole-Body Vibration (ISO 2631-1)                                                                               | 0.96 m/s²                                           |
| Vibration on hands/arms                                                                                         | < 1.50 m/s <sup>2</sup>                             |

## 2600R - Dimensional drawing