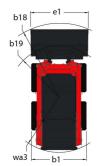

## **2600R**

|                                                                                                                 | <b>2600R</b> Created on May 18, 2024 at 11:17:46 PM |
|-----------------------------------------------------------------------------------------------------------------|-----------------------------------------------------|
| Capacities                                                                                                      | Metric                                              |
| Rated Operating Capacity                                                                                        | 1179 kg                                             |
| Rated Operating Capacity with Optional Counterweight                                                            | 1261 kg                                             |
| Unladen weight                                                                                                  | 3719 kg                                             |
| Weight and dimensions                                                                                           |                                                     |
| Overall Operating Height - Fully Raised                                                                         | h27 4089 mm                                         |
| Height to Hinge Pin – Fully Raised                                                                              | h28 3124 mm                                         |
| Overall Height to top of ROPS                                                                                   | h17 2057 mm                                         |
| Dump angle at full height                                                                                       | a5 40°                                              |
| Dump height                                                                                                     | h29 2488 mm                                         |
| Overall length with bucket                                                                                      | l16 3632 mm                                         |
| Dump reach - Full height                                                                                        | r6 686 mm                                           |
| Rollback at ground                                                                                              | a13 28 °                                            |
| Seat to ground height                                                                                           | h30 1016 mm                                         |
| Wheelbase                                                                                                       | y 1257 mm                                           |
| Overall width less bucket                                                                                       | b1 1664 mm                                          |
| Bucket Width                                                                                                    | e1 203 mm                                           |
| Ground clearance                                                                                                | m4 203 mm                                           |
| Overall length - Less Bucket                                                                                    | 12 2832 mm                                          |
| Departure angle                                                                                                 | a2 25°                                              |
| Clearance Radius - Front with Bucket                                                                            | b18 2286 mm                                         |
| Clearance Circle - Front without Bucket                                                                         | b19 1422 mm                                         |
| Clearance Circle - Rear                                                                                         | wa1 1626 mm                                         |
| Performances                                                                                                    |                                                     |
| Travel Speed with Two-Speed Option - Maximum                                                                    | 19.20 km/h                                          |
| Travel speed (unladen)                                                                                          | 12.90 km/h                                          |
| Wheels                                                                                                          |                                                     |
| Standard tires                                                                                                  | 12.00x16.5 HD                                       |
| Engine |                                                     |
| Engine brand                                                                                                    | Yanmar                                              |
| Engine model                                                                                                    | 4TNV98CT-NMS                                        |
| Gross Power                                                                                                     | 53.70 kW                                            |
| Net Power                                                                                                       | 52.70 kW                                            |
| Max. torque / Engine rotation                                                                                   | 294 Nm / 2500 rpm                                   |
| Power source                                                                                                    | Diesel                                              |
| I.C. Engine power rating                                                                                        | 72 Hp                                               |
| Battery voltage                                                                                                 | 12 V                                                |
| Altemator                                                                                                       | 95 kW                                               |
| Starter                                                                                                         | 3 kW                                                |
| Hydraulics                                                                                                      |                                                     |
| Standard flow - Auxiliary hydraulics                                                                            | 90.10 l/min                                         |
| Auxiliary Hydraulic Pressure                                                                                    | 227.50 bar                                          |
| High-Flow Auxiliary Hydraulics – Option                                                                         | 132.50 l/min                                        |
| High-Flow Auxiliary Hydraulics Pressure – Option                                                                | 220.60 bar                                          |
| Tank capacities                                                                                                 |                                                     |
| Fuel tank                                                                                                       | 81.40 l                                             |
| Hydraulic oil tank capacity                                                                                     | 30.30                                               |
| Displacement                                                                                                    | 3.30                                                |
| Noise and vibration                                                                                             |                                                     |
| Noise to environment (LwA)                                                                                      | 101 dB                                              |
| Noise at driving position (LpA)                                                                                 | 85 dB                                               |
| Whole-Body Vibration (ISO 2631-1)                                                                               | 0.96 m/s²                                           |
| Vibration on hands/arms                                                                                         | < 1.50 m/s <sup>2</sup>                             |

## 2600R - Dimensional drawing