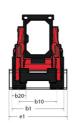

## **2600R**

|                                                                                                                 | <b>2600R</b> Created on May 18, 2024 at 11:17:46 PM |
|-----------------------------------------------------------------------------------------------------------------|-----------------------------------------------------|
| Capacities                                                                                                      | Metric                                              |
| Rated Operating Capacity                                                                                        | 1179 kg                                             |
| Rated Operating Capacity with Optional Counterweight                                                            | 1261 kg                                             |
| Unladen weight                                                                                                  | 3719 kg                                             |
| Weight and dimensions                                                                                           |                                                     |
| Overall Operating Height - Fully Raised                                                                         | h27 4089 mm                                         |
| Height to Hinge Pin – Fully Raised                                                                              | h28 3124 mm                                         |
| Overall Height to top of ROPS                                                                                   | h17 2057 mm                                         |
| Dump angle at full height                                                                                       | a5 40°                                              |
| Dump height                                                                                                     | h29 2488 mm                                         |
| Overall length with bucket                                                                                      | l16 3632 mm                                         |
| Dump reach - Full height                                                                                        | r6 686 mm                                           |
| Rollback at ground                                                                                              | a13 28 °                                            |
| Seat to ground height                                                                                           | h30 1016 mm                                         |
| Wheelbase                                                                                                       | y 1257 mm                                           |
| Overall width less bucket                                                                                       | b1 1664 mm                                          |
| Bucket Width                                                                                                    | e1 203 mm                                           |
| Ground clearance                                                                                                | m4 203 mm                                           |
| Overall length - Less Bucket                                                                                    | 12 2832 mm                                          |
| Departure angle                                                                                                 | a2 25°                                              |
| Clearance Radius - Front with Bucket                                                                            | b18 2286 mm                                         |
| Clearance Circle - Front without Bucket                                                                         | b19 1422 mm                                         |
| Clearance Circle - Rear                                                                                         | wa1 1626 mm                                         |
| Performances                                                                                                    |                                                     |
| Travel Speed with Two-Speed Option - Maximum                                                                    | 19.20 km/h                                          |
| Travel speed (unladen)                                                                                          | 12.90 km/h                                          |
| Wheels                                                                                                          |                                                     |
| Standard tires                                                                                                  | 12.00x16.5 HD                                       |
| Engine |                                                     |
| Engine brand                                                                                                    | Yanmar                                              |
| Engine model                                                                                                    | 4TNV98CT-NMS                                        |
| Gross Power                                                                                                     | 53.70 kW                                            |
| Net Power                                                                                                       | 52.70 kW                                            |
| Max. torque / Engine rotation                                                                                   | 294 Nm / 2500 rpm                                   |
| Power source                                                                                                    | Diesel                                              |
| I.C. Engine power rating                                                                                        | 72 Hp                                               |
| Battery voltage                                                                                                 | 12 V                                                |
| Altemator                                                                                                       | 95 kW                                               |
| Starter                                                                                                         | 3 kW                                                |
| Hydraulics                                                                                                      |                                                     |
| Standard flow - Auxiliary hydraulics                                                                            | 90.10 l/min                                         |
| Auxiliary Hydraulic Pressure                                                                                    | 227.50 bar                                          |
| High-Flow Auxiliary Hydraulics – Option                                                                         | 132.50 l/min                                        |
| High-Flow Auxiliary Hydraulics Pressure – Option                                                                | 220.60 bar                                          |
| Tank capacities                                                                                                 |                                                     |
| Fuel tank                                                                                                       | 81.40 l                                             |
| Hydraulic oil tank capacity                                                                                     | 30.30                                               |
| Displacement                                                                                                    | 3.30                                                |
| Noise and vibration                                                                                             |                                                     |
| Noise to environment (LwA)                                                                                      | 101 dB                                              |
| Noise at driving position (LpA)                                                                                 | 85 dB                                               |
| Whole-Body Vibration (ISO 2631-1)                                                                               | 0.96 m/s²                                           |
| Vibration on hands/arms                                                                                         | < 1.50 m/s <sup>2</sup>                             |

## 2600R - Dimensional drawing