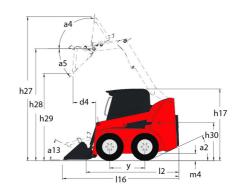

## 2600R - Dimensional drawing

## **2600R**

| Capacities                                                                                                      |         | Metric                                           |
|-----------------------------------------------------------------------------------------------------------------|---------|--------------------------------------------------|
| Rated Operating Capacity                                                                                        |         | 1179 kg                                          |
| Rated Operating Capacity with Optional Counterweight                                                            |         | 1261 kg                                          |
| Unladen weight                                                                                                  |         | 3719 kg                                          |
| Weight and dimensions                                                                                           |         |                                                  |
| Overall Operating Height - Fully Raised                                                                         | h27     | 4089 mm                                          |
| Height to Hinge Pin – Fully Raised                                                                              | h28     | 3124 mm                                          |
| Overall Height to top of ROPS                                                                                   | h17     | 2057 mm                                          |
| Dump angle at full height                                                                                       | a5      | 40 °                                             |
| Dump height                                                                                                     | h29     | 2488 mm                                          |
| Overall length with bucket                                                                                      | 116     | 3632 mm                                          |
| Dump reach - Full height                                                                                        | r6      | 686 mm                                           |
| Rollback at ground                                                                                              | a13     | 28 °                                             |
| Seat to ground height                                                                                           | h30     | 1016 mm                                          |
| Wheelbase                                                                                                       |         | 1257 mm                                          |
| Overall width less bucket                                                                                       | y<br>b1 | 1664 mm                                          |
| Bucket Width                                                                                                    |         | 203 mm                                           |
|                                                                                                                 | e1      |                                                  |
| Ground clearance                                                                                                | m4      | 203 mm                                           |
| Overall length - Less Bucket                                                                                    | 12      | 2832 mm                                          |
| Departure angle                                                                                                 | a2      | 25 °                                             |
| Clearance Radius - Front with Bucket                                                                            | b18     | 2286 mm                                          |
| Clearance Circle - Front without Bucket                                                                         | b19     | 1422 mm                                          |
| Clearance Circle - Rear                                                                                         | wa1     | 1626 mm                                          |
| Performances                                                                                                    |         |                                                  |
| Travel Speed with Two-Speed Option - Maximum                                                                    |         | 19.20 km/h                                       |
| Travel speed (unladen)                                                                                          |         | 12.90 km/h                                       |
| Wheels                                                                                                          |         |                                                  |
| Standard tires                                                                                                  |         | 12.00x16.5 HD                                    |
| Engine |         |                                                  |
| Engine brand                                                                                                    |         | Yanmar                                           |
| Engine model                                                                                                    |         | 4TNV98CT-NMS                                     |
| Gross Power                                                                                                     |         | 53.70 kW                                         |
| Net Power                                                                                                       |         | 52.70 kW                                         |
| Max. torque / Engine rotation                                                                                   |         | 294 Nm / 2500 rpm                                |
| Power source                                                                                                    |         | Diesel                                           |
| I.C. Engine power rating                                                                                        |         | 72 Hp                                            |
| Battery voltage                                                                                                 |         | 12 V                                             |
| Alternator                                                                                                      |         | 95 kW                                            |
| Starter                                                                                                         |         | 3 kW                                             |
| Hydraulics                                                                                                      |         |                                                  |
| Standard flow - Auxiliary hydraulics                                                                            |         | 90.10 l/min                                      |
| Auxiliary Hydraulic Pressure                                                                                    |         | 227.50 bar                                       |
| High-Flow Auxiliary Hydraulics - Option                                                                         |         | 132.50 l/min                                     |
| High-Flow Auxiliary Hydraulics Pressure – Option                                                                |         | 220.60 bar                                       |
| Tank capacities                                                                                                 |         | 220.00 54.                                       |
| Fuel tank                                                                                                       |         | 81.40 l                                          |
| Hydraulic oil tank capacity                                                                                     |         | 30.30 I                                          |
| Displacement                                                                                                    |         | 3.30                                             |
| Noise and vibration                                                                                             |         | 3.30 1                                           |
|                                                                                                                 |         | 101 JD                                           |
| Noise to environment (LwA)                                                                                      |         | 101 dB                                           |
| Noise at driving position (LpA)                                                                                 |         | 85 dB                                            |
| Whole-Body Vibration (ISO 2631-1) Vibration on hands/arms                                                       |         | 0.96 m/s <sup>2</sup><br>< 1.50 m/s <sup>2</sup> |