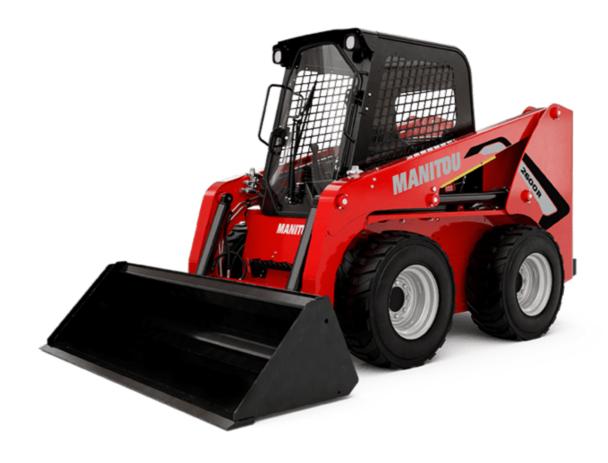

Technical sheet:

## **2600R**

| Capacities                                                                                                      |         | Metric                                           |
|-----------------------------------------------------------------------------------------------------------------|---------|--------------------------------------------------|
| Rated Operating Capacity                                                                                        |         | 1179 kg                                          |
| Rated Operating Capacity with Optional Counterweight                                                            |         | 1261 kg                                          |
| Unladen weight                                                                                                  |         | 3719 kg                                          |
| Weight and dimensions                                                                                           |         |                                                  |
| Overall Operating Height - Fully Raised                                                                         | h27     | 4089 mm                                          |
| Height to Hinge Pin – Fully Raised                                                                              | h28     | 3124 mm                                          |
| Overall Height to top of ROPS                                                                                   | h17     | 2057 mm                                          |
| Dump angle at full height                                                                                       | a5      | 40 °                                             |
| Dump height                                                                                                     | h29     | 2488 mm                                          |
| Overall length with bucket                                                                                      | 116     | 3632 mm                                          |
| Dump reach - Full height                                                                                        | r6      | 686 mm                                           |
| Rollback at ground                                                                                              | a13     | 28 °                                             |
| Seat to ground height                                                                                           | h30     | 1016 mm                                          |
| Wheelbase                                                                                                       |         | 1257 mm                                          |
| Overall width less bucket                                                                                       | y<br>b1 | 1664 mm                                          |
| Bucket Width                                                                                                    |         | 203 mm                                           |
|                                                                                                                 | e1      |                                                  |
| Ground clearance                                                                                                | m4      | 203 mm                                           |
| Overall length - Less Bucket                                                                                    | 12      | 2832 mm                                          |
| Departure angle                                                                                                 | a2      | 25 °                                             |
| Clearance Radius - Front with Bucket                                                                            | b18     | 2286 mm                                          |
| Clearance Circle - Front without Bucket                                                                         | b19     | 1422 mm                                          |
| Clearance Circle - Rear                                                                                         | wa1     | 1626 mm                                          |
| Performances                                                                                                    |         |                                                  |
| Travel Speed with Two-Speed Option - Maximum                                                                    |         | 19.20 km/h                                       |
| Travel speed (unladen)                                                                                          |         | 12.90 km/h                                       |
| Wheels                                                                                                          |         |                                                  |
| Standard tires                                                                                                  |         | 12.00x16.5 HD                                    |
| Engine |         |                                                  |
| Engine brand                                                                                                    |         | Yanmar                                           |
| Engine model                                                                                                    |         | 4TNV98CT-NMS                                     |
| Gross Power                                                                                                     |         | 53.70 kW                                         |
| Net Power                                                                                                       |         | 52.70 kW                                         |
| Max. torque / Engine rotation                                                                                   |         | 294 Nm / 2500 rpm                                |
| Power source                                                                                                    |         | Diesel                                           |
| I.C. Engine power rating                                                                                        |         | 72 Hp                                            |
| Battery voltage                                                                                                 |         | 12 V                                             |
| Alternator                                                                                                      |         | 95 kW                                            |
| Starter                                                                                                         |         | 3 kW                                             |
| Hydraulics                                                                                                      |         |                                                  |
| Standard flow - Auxiliary hydraulics                                                                            |         | 90.10 l/min                                      |
| Auxiliary Hydraulic Pressure                                                                                    |         | 227.50 bar                                       |
| High-Flow Auxiliary Hydraulics - Option                                                                         |         | 132.50 l/min                                     |
| High-Flow Auxiliary Hydraulics Pressure – Option                                                                |         | 220.60 bar                                       |
| Tank capacities                                                                                                 |         | 220.00 54.                                       |
| Fuel tank                                                                                                       |         | 81.40 l                                          |
| Hydraulic oil tank capacity                                                                                     |         | 30.30 I                                          |
| Displacement                                                                                                    |         | 3.30                                             |
| Noise and vibration                                                                                             |         | 3.30 1                                           |
|                                                                                                                 |         | 101 JD                                           |
| Noise to environment (LwA)                                                                                      |         | 101 dB                                           |
| Noise at driving position (LpA)                                                                                 |         | 85 dB                                            |
| Whole-Body Vibration (ISO 2631-1) Vibration on hands/arms                                                       |         | 0.96 m/s <sup>2</sup><br>< 1.50 m/s <sup>2</sup> |