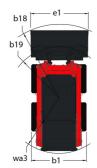

## 2600R - Dimensional drawing

## **2600R**

| Capacities                                                                                                      |         | Metric                                           |
|-----------------------------------------------------------------------------------------------------------------|---------|--------------------------------------------------|
| Rated Operating Capacity                                                                                        |         | 1179 kg                                          |
| Rated Operating Capacity with Optional Counterweight                                                            |         | 1261 kg                                          |
| Unladen weight                                                                                                  |         | 3719 kg                                          |
| Weight and dimensions                                                                                           |         |                                                  |
| Overall Operating Height - Fully Raised                                                                         | h27     | 4089 mm                                          |
| Height to Hinge Pin – Fully Raised                                                                              | h28     | 3124 mm                                          |
| Overall Height to top of ROPS                                                                                   | h17     | 2057 mm                                          |
| Dump angle at full height                                                                                       | a5      | 40 °                                             |
| Dump height                                                                                                     | h29     | 2488 mm                                          |
| Overall length with bucket                                                                                      | 116     | 3632 mm                                          |
| Dump reach - Full height                                                                                        | r6      | 686 mm                                           |
| Rollback at ground                                                                                              | a13     | 28 °                                             |
| Seat to ground height                                                                                           | h30     | 1016 mm                                          |
| Wheelbase                                                                                                       |         | 1257 mm                                          |
| Overall width less bucket                                                                                       | y<br>b1 | 1664 mm                                          |
| Bucket Width                                                                                                    |         | 203 mm                                           |
|                                                                                                                 | e1      |                                                  |
| Ground clearance                                                                                                | m4      | 203 mm                                           |
| Overall length - Less Bucket                                                                                    | 12      | 2832 mm                                          |
| Departure angle                                                                                                 | a2      | 25 °                                             |
| Clearance Radius - Front with Bucket                                                                            | b18     | 2286 mm                                          |
| Clearance Circle - Front without Bucket                                                                         | b19     | 1422 mm                                          |
| Clearance Circle - Rear                                                                                         | wa1     | 1626 mm                                          |
| Performances                                                                                                    |         |                                                  |
| Travel Speed with Two-Speed Option - Maximum                                                                    |         | 19.20 km/h                                       |
| Travel speed (unladen)                                                                                          |         | 12.90 km/h                                       |
| Wheels                                                                                                          |         |                                                  |
| Standard tires                                                                                                  |         | 12.00x16.5 HD                                    |
| Engine |         |                                                  |
| Engine brand                                                                                                    |         | Yanmar                                           |
| Engine model                                                                                                    |         | 4TNV98CT-NMS                                     |
| Gross Power                                                                                                     |         | 53.70 kW                                         |
| Net Power                                                                                                       |         | 52.70 kW                                         |
| Max. torque / Engine rotation                                                                                   |         | 294 Nm / 2500 rpm                                |
| Power source                                                                                                    |         | Diesel                                           |
| I.C. Engine power rating                                                                                        |         | 72 Hp                                            |
| Battery voltage                                                                                                 |         | 12 V                                             |
| Alternator                                                                                                      |         | 95 kW                                            |
| Starter                                                                                                         |         | 3 kW                                             |
| Hydraulics                                                                                                      |         |                                                  |
| Standard flow - Auxiliary hydraulics                                                                            |         | 90.10 l/min                                      |
| Auxiliary Hydraulic Pressure                                                                                    |         | 227.50 bar                                       |
| High-Flow Auxiliary Hydraulics - Option                                                                         |         | 132.50 l/min                                     |
| High-Flow Auxiliary Hydraulics Pressure – Option                                                                |         | 220.60 bar                                       |
| Tank capacities                                                                                                 |         | 220.00 54.                                       |
| Fuel tank                                                                                                       |         | 81.40 l                                          |
| Hydraulic oil tank capacity                                                                                     |         | 30.30 I                                          |
| Displacement                                                                                                    |         | 3.30                                             |
| Noise and vibration                                                                                             |         | 3.30 1                                           |
|                                                                                                                 |         | 101 JD                                           |
| Noise to environment (LwA)                                                                                      |         | 101 dB                                           |
| Noise at driving position (LpA)                                                                                 |         | 85 dB                                            |
| Whole-Body Vibration (ISO 2631-1) Vibration on hands/arms                                                       |         | 0.96 m/s <sup>2</sup><br>< 1.50 m/s <sup>2</sup> |