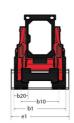

## 2600R - Dimensional drawing

## **2600R**

| Capacities                                                                                                      |         | Metric                                           |
|-----------------------------------------------------------------------------------------------------------------|---------|--------------------------------------------------|
| Rated Operating Capacity                                                                                        |         | 1179 kg                                          |
| Rated Operating Capacity with Optional Counterweight                                                            |         | 1261 kg                                          |
| Unladen weight                                                                                                  |         | 3719 kg                                          |
| Weight and dimensions                                                                                           |         |                                                  |
| Overall Operating Height - Fully Raised                                                                         | h27     | 4089 mm                                          |
| Height to Hinge Pin – Fully Raised                                                                              | h28     | 3124 mm                                          |
| Overall Height to top of ROPS                                                                                   | h17     | 2057 mm                                          |
| Dump angle at full height                                                                                       | a5      | 40 °                                             |
| Dump height                                                                                                     | h29     | 2488 mm                                          |
| Overall length with bucket                                                                                      | 116     | 3632 mm                                          |
| Dump reach - Full height                                                                                        | r6      | 686 mm                                           |
| Rollback at ground                                                                                              | a13     | 28 °                                             |
| Seat to ground height                                                                                           | h30     | 1016 mm                                          |
| Wheelbase                                                                                                       |         | 1257 mm                                          |
| Overall width less bucket                                                                                       | y<br>b1 | 1664 mm                                          |
| Bucket Width                                                                                                    |         | 203 mm                                           |
|                                                                                                                 | e1      |                                                  |
| Ground clearance                                                                                                | m4      | 203 mm                                           |
| Overall length - Less Bucket                                                                                    | 12      | 2832 mm                                          |
| Departure angle                                                                                                 | a2      | 25 °                                             |
| Clearance Radius - Front with Bucket                                                                            | b18     | 2286 mm                                          |
| Clearance Circle - Front without Bucket                                                                         | b19     | 1422 mm                                          |
| Clearance Circle - Rear                                                                                         | wa1     | 1626 mm                                          |
| Performances                                                                                                    |         |                                                  |
| Travel Speed with Two-Speed Option - Maximum                                                                    |         | 19.20 km/h                                       |
| Travel speed (unladen)                                                                                          |         | 12.90 km/h                                       |
| Wheels                                                                                                          |         |                                                  |
| Standard tires                                                                                                  |         | 12.00x16.5 HD                                    |
| Engine |         |                                                  |
| Engine brand                                                                                                    |         | Yanmar                                           |
| Engine model                                                                                                    |         | 4TNV98CT-NMS                                     |
| Gross Power                                                                                                     |         | 53.70 kW                                         |
| Net Power                                                                                                       |         | 52.70 kW                                         |
| Max. torque / Engine rotation                                                                                   |         | 294 Nm / 2500 rpm                                |
| Power source                                                                                                    |         | Diesel                                           |
| I.C. Engine power rating                                                                                        |         | 72 Hp                                            |
| Battery voltage                                                                                                 |         | 12 V                                             |
| Alternator                                                                                                      |         | 95 kW                                            |
| Starter                                                                                                         |         | 3 kW                                             |
| Hydraulics                                                                                                      |         |                                                  |
| Standard flow - Auxiliary hydraulics                                                                            |         | 90.10 l/min                                      |
| Auxiliary Hydraulic Pressure                                                                                    |         | 227.50 bar                                       |
| High-Flow Auxiliary Hydraulics - Option                                                                         |         | 132.50 l/min                                     |
| High-Flow Auxiliary Hydraulics Pressure – Option                                                                |         | 220.60 bar                                       |
| Tank capacities                                                                                                 |         | 220.00 54.                                       |
| Fuel tank                                                                                                       |         | 81.40 l                                          |
| Hydraulic oil tank capacity                                                                                     |         | 30.30 I                                          |
| Displacement                                                                                                    |         | 3.30                                             |
| Noise and vibration                                                                                             |         | 3.30 1                                           |
|                                                                                                                 |         | 101 JD                                           |
| Noise to environment (LwA)                                                                                      |         | 101 dB                                           |
| Noise at driving position (LpA)                                                                                 |         | 85 dB                                            |
| Whole-Body Vibration (ISO 2631-1) Vibration on hands/arms                                                       |         | 0.96 m/s <sup>2</sup><br>< 1.50 m/s <sup>2</sup> |