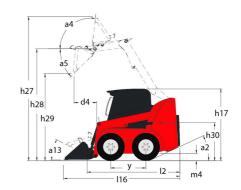

|          | U./9 III/S*       |

## 2700V NXT2 - Dimensional drawing







## **Equipment**

| Integral Access Plate (removable)                | Standard |
|--------------------------------------------------|----------|
| Lifting function                                 |          |
| All-Tach® Attachment Mounting System             | Standard |
| Auxiliary Hydraulics                             | Standard |
| High-Flow Auxiliary Hydraulics                   | Optional |
| Power-A-Tach® Attachment Mounting System         | Optional |
| Lighting                                         |          |
| Work Lights - Front and Rear                     | Standard |
| Motorization/Power                               |          |
| Engine Auto-Shutdown System                      | Standard |
| Engine Block Heater                              | Optional |
| Turbo-Char