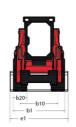

|          | U./9 III/S*       |

## 2700V NXT2 - Dimensional drawing







## **Equipment**

| Integral Access Plate (removable)                | Standard |
|--------------------------------------------------|----------|
| Lifting function                                 |          |
| All-Tach® Attachment Mounting System             | Standard |
| Auxiliary Hydraulics                             | Standard |
| High-Flow Auxiliary Hydraulics                   | Optional |
| Power-A-Tach® Attachment Mounting System         | Optional |
| Lighting                                         |          |
| Work Lights - Front and Rear                     | Standard |
| Motorization/Power                               |          |
| Engine Auto-Shutdown System                      | Standard |
| Engine Block Heater                              | Optional |
| Turbo-Ch