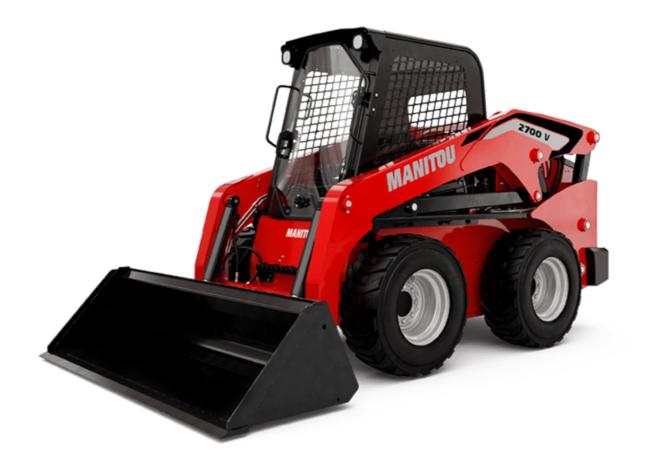

Technical sheet:

## **2700V NXT2**





| Capacities