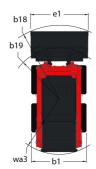

|          | U./9 III/S*       |

## 2700V NXT2 - Dimensional drawing







## **Equipment**

| Integral Access Plate (removable)                | Standard |
|--------------------------------------------------|----------|
| Lifting function                                 |          |
| All-Tach® Attachment Mounting System             | Standard |
| Auxiliary Hydraulics                             | Standard |
| High-Flow Auxiliary Hydraulics                   | Optional |
| Power-A-Tach® Attachment Mounting System         | Optional |
| Lighting                                         |          |
| Work Lights - Front and Rear                     | Standard |
| Motorization/Power                               |          |
| Engine Auto-Shutdown System                      | Standard |
| Engine Block Heater                              | Optional |
| Turbo-