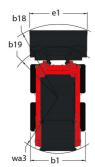

|          | < 1.20 m/s²           |

## 2700V NXT2 - Dimensional drawing







## **Equipment**

| Integral Access Plate (removable)                | Standard |
|--------------------------------------------------|----------|
| Lifting function                                 |          |
| All-Tach® Attachment Mounting System             | Standard |
| Auxiliary Hydraulics                             | Standard |
| High-Flow Auxiliary Hydraulics                   | Optional |
| Power-A-Tach® Attachment Mounting System         | Optional |
| Lighting                                         |          |
| Work Lights - Front and Rear                     | Standard |
| Motorization/Power                               |          |
| Engine Auto-Shutdown System                      | Standard |
| Engine Block Heater                              | Optional |
| Turbo-