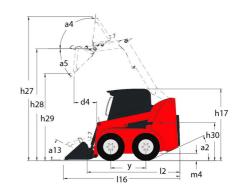

|          | < 1.20 m/s²           |

## 2700V NXT2 - Dimensional drawing







## **Equipment**

| Integral Access Plate (removable)                | Standard |
|--------------------------------------------------|----------|
| Lifting function                                 |          |
| All-Tach® Attachment Mounting System             | Standard |
| Auxiliary Hydraulics                             | Standard |
| High-Flow Auxiliary Hydraulics                   | Optional |
| Power-A-Tach® Attachment Mounting System         | Optional |
| Lighting                                         |          |
| Work Lights - Front and Rear                     | Standard |
| Motorization/Power                               |          |
| Engine Auto-Shutdown System                      | Standard |
| Engine Block Heater                              | Optional |
| Turbo-Char