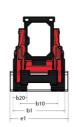

|          | < 1.20 m/s²           |

## 2700V NXT2 - Dimensional drawing







## **Equipment**

| Integral Access Plate (removable)                | Standard |
|--------------------------------------------------|----------|
| Lifting function                                 |          |
| All-Tach® Attachment Mounting System             | Standard |
| Auxiliary Hydraulics                             | Standard |
| High-Flow Auxiliary Hydraulics                   | Optional |
| Power-A-Tach® Attachment Mounting System         | Optional |
| Lighting                                         |          |
| Work Lights - Front and Rear                     | Standard |
| Motorization/Power                               |          |
| Engine Auto-Shutdown System                      | Standard |
| Engine Block Heater                              | Optional |
| Turbo-Ch