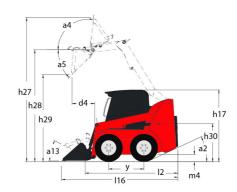

| < 1.20 m/s²                                              |

## 2700V NXT2 - Dimensional drawing







## **Equipment**

| Integral Access Plate (removable)                | Standard |
|--------------------------------------------------|----------|
| Lifting function                                 |          |
| All-Tach® Attachment Mounting System             | Standard |
| Auxiliary Hydraulics                             | Standard |
| High-Flow Auxiliary Hydraulics                   | Optional |
| Power-A-Tach® Attachment Mounting System         | Optional |
| Lighting                                         |          |
| Work Lights - Front and Rear                     | Standard |
| Motorization/Power                               |          |
| Engine Auto-Shutdown System                      | Standard |
| Engine Block Heater                              | Optional |
| Turbo-Char