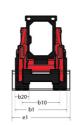

| < 1.20 m/s²                                              |

## 2700V NXT2 - Dimensional drawing







## **Equipment**

| Integral Access Plate (removable)                | Standard |
|--------------------------------------------------|----------|
| Lifting function                                 |          |
| All-Tach® Attachment Mounting System             | Standard |
| Auxiliary Hydraulics                             | Standard |
| High-Flow Auxiliary Hydraulics                   | Optional |
| Power-A-Tach® Attachment Mounting System         | Optional |
| Lighting                                         |          |
| Work Lights - Front and Rear                     | Standard |
| Motorization/Power                               |          |
| Engine Auto-Shutdown System                      | Standard |
| Engine Block Heater                              | Optional |
| Turbo-Ch