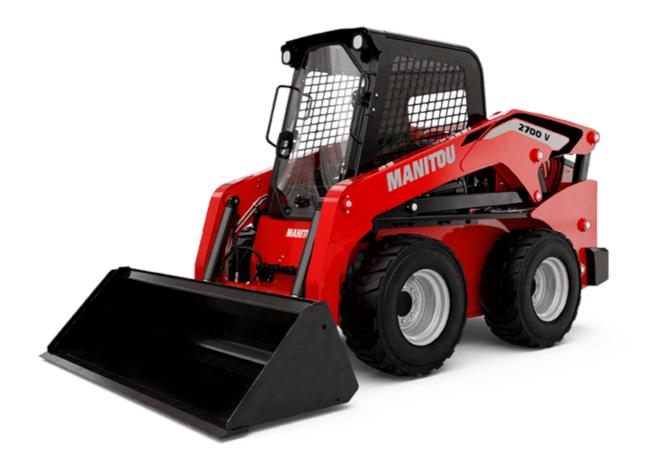

Technical sheet:

## **2700V NXT2**





|