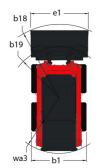

| < 1.20 m/s²                                              |

## 2700V NXT2 - Dimensional drawing







## **Equipment**

| Integral Access Plate (removable)                | Standard |
|--------------------------------------------------|----------|
| Lifting function                                 |          |
| All-Tach® Attachment Mounting System             | Standard |
| Auxiliary Hydraulics                             | Standard |
| High-Flow Auxiliary Hydraulics                   | Optional |
| Power-A-Tach® Attachment Mounting System         | Optional |
| Lighting                                         |          |
| Work Lights - Front and Rear                     | Standard |
| Motorization/Power                               |          |
| Engine Auto-Shutdown System                      | Standard |
| Engine Block Heater                              | Optional |
| Turbo-