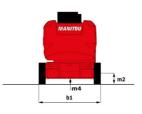

Technical sheet :

|                                          |         | <u> </u>                                                              |
|------------------------------------------|---------|-----------------------------------------------------------------------|
| Capacities                               |         | Metric                                                                |
| Working height                           | h21     | 16.90 m                                                               |
| Floor height (access)                    | h20     | 0.40 m                                                                |
| Platform height                          | h7      | 14.90 m                                                               |
| Max. outreach                            |         | 9.43 m                                                                |
| Overhang                                 |         | 7 m                                                                   |
| Pendular arm rotation (top / bottom)     |         | +65 ° / -65 °                                                         |
| Platform capacity                        | Q       | 227 kg                                                                |
| Turret rotation                          |         | 355 °                                                                 |
| Platform rotation (right / left)         |         | 66 ° / 59 °                                                           |
| Number of people (indoor / outdoor)      |         | 2 / 2                                                                 |
| Weight and dimensions                    |         |                                                                       |
| Platform weight*                         |         | 7095 kg                                                               |
| Platform dimensions (length x width)     | lp / ep | 1.20 m x 0.92 m                                                       |
| Overall length                           | 11      | 6.84 m                                                                |
| Overall width                            | b1      | 1.75 m                                                                |
| Overall height                           | h17     | 1.97 m                                                                |
| Overall length (stowed)                  | 19      | 5.12 m                                                                |
| Overall height (stowed)                  | h18     | 2.04 m                                                                |
| Jib length                               | 113     | 1.26 m                                                                |
| Counterweight offset (turret at 90°)     | a7      | 0.08 m                                                                |
| Counterweight Oversize / Reach           |         | 0.08 m                                                                |
| External turning radius                  | Wa3     | 4.30 m                                                                |
| Ground clearance at centre of wheelbase  | m2      | 0.14 m                                                                |
| Wheelbase                                | у       | 2 m                                                                   |
| Performances                             |         |                                                                       |
| Drive speed - stowed                     |         | 5 km/h                                                                |
| Drive speed - raised                     |         | 0.60 km/h                                                             |
| Gradeability                             |         | 22 %                                                                  |
| Permissible leveling                     |         | 3 °                                                                   |
| Wheels                                   |         |                                                                       |
| Tires type                               |         | Solid non-marking tires                                               |
| Standard tires                           |         | 24 x 7.5 in / 600 x 190 mm                                            |
| Drive wheels (front / rear)              |         | 0 / 2                                                                 |
| Steering wheels (front / rear)           |         | 2 / 0                                                                 |
| Braking wheels (front / rear)            |         | 0 / 2                                                                 |
| Engine/Battery                           |         |                                                                       |
| Electric engine power rating             |         | 2 x 4.50 kW                                                           |
| Electric Pump                            |         | 3.70 kW                                                               |
| Battery voltage                          |         | 48 V                                                                  |
| Battery nominal voltage / capacity       |         | 48 V / 240 Ah                                                         |
| Battery energy                           |         | 11 kWh                                                                |
| Integrated charger / charger             |         | 48 V / 30 A                                                           |
| Miscellaneous                            |         |                                                                       |
| Number of cycles with STD Battery (HIRD) |         | 44                                                                    |
| Ground Pressure                          |         | 16.60 dan/cm2                                                         |
| Hydraulic Pressure                       |         | 210 bar                                                               |
| Hydraulic tank capacity                  |         | 151                                                                   |
| Vibration on hands/arms                  |         | < 0.66 m/s²                                                           |
| Standards compliance                     |         |                                                                       |
| This machine is in compliance with:      |         | ANSI A92.20-2018 CSA B354.6 ICES-002-Issue 6<br>Standard Canadian EMC |

## AETJ 49 - Dimensional drawing

AETJ 49 Created on April 29, 2024 at 2:44:54 p.m. UTC