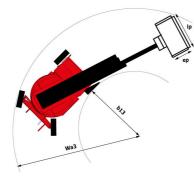

Technical sheet :

|                                          |         | <u> </u>                                                              |
|------------------------------------------|---------|-----------------------------------------------------------------------|
| Capacities                               |         | Metric                                                                |
| Working height                           | h21     | 16.90 m                                                               |
| Floor height (access)                    | h20     | 0.40 m                                                                |
| Platform height                          | h7      | 14.90 m                                                               |
| Max. outreach                            |         | 9.43 m                                                                |
| Overhang                                 |         | 7 m                                                                   |
| Pendular arm rotation (top / bottom)     |         | +65 ° / -65 °                                                         |
| Platform capacity                        | Q       | 227 kg                                                                |
| Turret rotation                          |         | 355 °                                                                 |
| Platform rotation (right / left)         |         | 66 ° / 59 °                                                           |
| Number of people (indoor / outdoor)      |         | 2 / 2                                                                 |
| Weight and dimensions                    |         |                                                                       |
| Platform weight*                         |         | 7095 kg                                                               |
| Platform dimensions (length x width)     | lp / ep | 1.20 m x 0.92 m                                                       |
| Overall length                           | 11      | 6.84 m                                                                |
| Overall width                            | b1      | 1.75 m                                                                |
| Overall height                           | h17     | 1.97 m                                                                |
| Overall length (stowed)                  | 19      | 5.12 m                                                                |
| Overall height (stowed)                  | h18     | 2.04 m                                                                |
| Jib length                               | 113     | 1.26 m                                                                |
| Counterweight offset (turret at 90°)     | a7      | 0.08 m                                                                |
| Counterweight Oversize / Reach           |         | 0.08 m                                                                |
| External turning radius                  | Wa3     | 4.30 m                                                                |
| Ground clearance at centre of wheelbase  | m2      | 0.14 m                                                                |
| Wheelbase                                | у       | 2 m                                                                   |
| Performances                             |         |                                                                       |
| Drive speed - stowed                     |         | 5 km/h                                                                |
| Drive speed - raised                     |         | 0.60 km/h                                                             |
| Gradeability                             |         | 22 %                                                                  |
| Permissible leveling                     |         | 3 °                                                                   |
| Wheels                                   |         |                                                                       |
| Tires type                               |         | Solid non-marking tires                                               |
| Standard tires                           |         | 24 x 7.5 in / 600 x 190 mm                                            |
| Drive wheels (front / rear)              |         | 0 / 2                                                                 |
| Steering wheels (front / rear)           |         | 2 / 0                                                                 |
| Braking wheels (front / rear)            |         | 0 / 2                                                                 |
| Engine/Battery                           |         |                                                                       |
| Electric engine power rating             |         | 2 x 4.50 kW                                                           |
| Electric Pump                            |         | 3.70 kW                                                               |
| Battery voltage                          |         | 48 V                                                                  |
| Battery nominal voltage / capacity       |         | 48 V / 240 Ah                                                         |
| Battery energy                           |         | 11 kWh                                                                |
| Integrated charger / charger             |         | 48 V / 30 A                                                           |
| Miscellaneous                            |         |                                                                       |
| Number of cycles with STD Battery (HIRD) |         | 44                                                                    |
| Ground Pressure                          |         | 16.60 dan/cm2                                                         |
| Hydraulic Pressure                       |         | 210 bar                                                               |
| Hydraulic tank capacity                  |         | 151                                                                   |
| Vibration on hands/arms                  |         | < 0.66 m/s²                                                           |
| Standards compliance                     |         |                                                                       |
| This machine is in compliance with:      |         | ANSI A92.20-2018 CSA B354.6 ICES-002-Issue 6<br>Standard Canadian EMC |

## AETJ 49 - Dimensional drawing

AETJ 49 Created on April 29, 2024 at 2:44:54 p.m. UTC