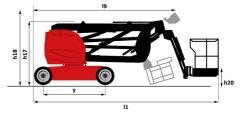

Technical sheet :

|                                          |         | <u> </u>                                                              |
|------------------------------------------|---------|-----------------------------------------------------------------------|
| Capacities                               |         | Metric                                                                |
| Working height                           | h21     | 16.90 m                                                               |
| Floor height (access)                    | h20     | 0.40 m                                                                |
| Platform height                          | h7      | 14.90 m                                                               |
| Max. outreach                            |         | 9.43 m                                                                |
| Overhang                                 |         | 7 m                                                                   |
| Pendular arm rotation (top / bottom)     |         | +65 ° / -65 °                                                         |
| Platform capacity                        | Q       | 227 kg                                                                |
| Turret rotation                          |         | 355 °                                                                 |
| Platform rotation (right / left)         |         | 66 ° / 59 °                                                           |
| Number of people (indoor / outdoor)      |         | 2 / 2                                                                 |
| Weight and dimensions                    |         |                                                                       |
| Platform weight*                         |         | 7095 kg                                                               |
| Platform dimensions (length x width)     | lp / ep | 1.20 m x 0.92 m                                                       |
| Overall length                           | 11      | 6.84 m                                                                |
| Overall width                            | b1      | 1.75 m                                                                |
| Overall height                           | h17     | 1.97 m                                                                |
| Overall length (stowed)                  | 19      | 5.12 m                                                                |
| Overall height (stowed)                  | h18     | 2.04 m                                                                |
| Jib length                               | 113     | 1.26 m                                                                |
| Counterweight offset (turret at 90°)     | a7      | 0.08 m                                                                |
| Counterweight Oversize / Reach           |         | 0.08 m                                                                |
| External turning radius                  | Wa3     | 4.30 m                                                                |
| Ground clearance at centre of wheelbase  | m2      | 0.14 m                                                                |
| Wheelbase                                | у       | 2 m                                                                   |
| Performances                             |         |                                                                       |
| Drive speed - stowed                     |         | 5 km/h                                                                |
| Drive speed - raised                     |         | 0.60 km/h                                                             |
| Gradeability                             |         | 22 %                                                                  |
| Permissible leveling                     |         | 3 °                                                                   |
| Wheels                                   |         |                                                                       |
| Tires type                               |         | Solid non-marking tires                                               |
| Standard tires                           |         | 24 x 7.5 in / 600 x 190 mm                                            |
| Drive wheels (front / rear)              |         | 0 / 2                                                                 |
| Steering wheels (front / rear)           |         | 2 / 0                                                                 |
| Braking wheels (front / rear)            |         | 0 / 2                                                                 |
| Engine/Battery                           |         |                                                                       |
| Electric engine power rating             |         | 2 x 4.50 kW                                                           |
| Electric Pump                            |         | 3.70 kW                                                               |
| Battery voltage                          |         | 48 V                                                                  |
| Battery nominal voltage / capacity       |         | 48 V / 240 Ah                                                         |
| Battery energy                           |         | 11 kWh                                                                |
| Integrated charger / charger             |         | 48 V / 30 A                                                           |
| Miscellaneous                            |         |                                                                       |
| Number of cycles with STD Battery (HIRD) |         | 44                                                                    |
| Ground Pressure                          |         | 16.60 dan/cm2                                                         |
| Hydraulic Pressure                       |         | 210 bar                                                               |
| Hydraulic tank capacity                  |         | 151                                                                   |
| Vibration on hands/arms                  |         | < 0.66 m/s²                                                           |
| Standards compliance                     |         |                                                                       |
| This machine is in compliance with:      |         | ANSI A92.20-2018 CSA B354.6 ICES-002-Issue 6<br>Standard Canadian EMC |

## AETJ 49 - Dimensional drawing

AETJ 49 Created on April 29, 2024 at 2:44:54 p.m. UTC