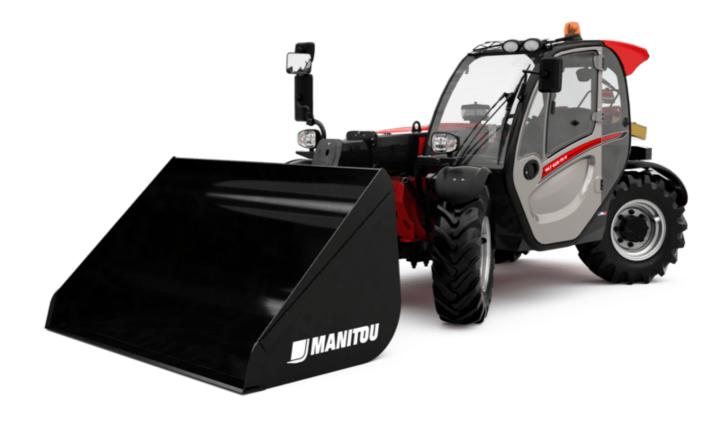

Technical sheet:

## **MLT 625-75 H**





|