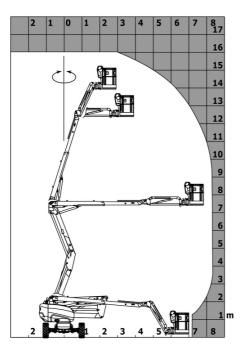

## 160 ATJ - Load chart

## Load Chart for MEWP Metric

160 ATJ - Dimensional drawing