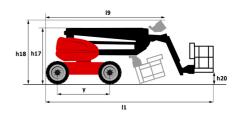

## Load Chart for MEWP Metric

160 ATJ - Dimensional drawing

Technical sheet :

|                                         | IGUAIS  | oreated off May 20, 2024 at 0.13.00 f M 010                                                                                                                                                                                                                                                                                                                                                                                                                                                                                                                                                                                                                                                         |  |  |
|-----------------------------------------|---------|-----------------------------------------------------------------------------------------------------------------------------------------------------------------------------------------------------------------------------------------------------------------------------------------------------------------------------------------------------------------------------------------------------------------------------------------------------------------------------------------------------------------------------------------------------------------------------------------------------------------------------------------------------------------------------------------------------|--|--|
| Capacities                              |         | Metric                                                                                                                                                                                                                                                                                                                                                                                                                                                                                                                                                                                                                                                                                              |  |  |
| Working height                          | h21     | 16.02 m                                                                                                                                                                                                                                                                                                                                                                                                                                                                                                                                                                                                                                                                                             |  |  |
| Floor height (access)                   | h20     | 0.45 m                                                                                                                                                                                                                                                                                                                                                                                                                                                                                                                                                                                                                                                                                              |  |  |
| Platform height                         | h7      | 14.02 m                                                                                                                                                                                                                                                                                                                                                                                                                                                                                                                                                                                                                                                                                             |  |  |
| Max. outreach                           |         | 8.30 m                                                                                                                                                                                                                                                                                                                                                                                                                                                                                                                                                                                                                                                                                              |  |  |
| Overhang                                |         | 7.50 m                                                                                                                                                                                                                                                                                                                                                                                                                                                                                                                                                                                                                                                                                              |  |  |
| Pendular arm rotation (top / bottom)    |         | +65 ° / -59.50 °                                                                                                                                                                                                                                                                                                                                                                                                                                                                                                                                                                                                                                                                                    |  |  |
| Platform capacity                       | Q       | 230 kg                                                                                                                                                                                                                                                                                                                                                                                                                                                                                                                                                                                                                                                                                              |  |  |
| Turret rotation                         |         | 350 °                                                                                                                                                                                                                                                                                                                                                                                                                                                                                                                                                                                                                                                                                               |  |  |
| Platform rotation (right / left)        |         | 90 ° / 90 °                                                                                                                                                                                                                                                                                                                                                                                                                                                                                                                                                                                                                                                                                         |  |  |
| Number of people (indoor / outdoor)     |         | 2 / 2                                                                                                                                                                                                                                                                                                                                                                                                                                                                                                                                                                                                                                                                                               |  |  |
| Weight and dimensions                   |         |                                                                                                                                                                                                                                                                                                                                                                                                                                                                                                                                                                                                                                                                                                     |  |  |
| Platform weight*                        |         | 6160 kg                                                                                                                                                                                                                                                                                                                                                                                                                                                                                                                                                                                                                                                                                             |  |  |
| Platform dimensions (length x width)    | lp / ep | 1.80 m x 0.80 m                                                                                                                                                                                                                                                                                                                                                                                                                                                                                                                                                                                                                                                                                     |  |  |
| Overall length                          | 11      | 6.68 m                                                                                                                                                                                                                                                                                                                                                                                                                                                                                                                                                                                                                                                                                              |  |  |
| Overall width                           | b1      | 2.32 m                                                                                                                                                                                                                                                                                                                                                                                                                                                                                                                                                                                                                                                                                              |  |  |
| Overall height                          | h17     | 2.37 m                                                                                                                                                                                                                                                                                                                                                                                                                                                                                                                                                                                                                                                                                              |  |  |
| Overall length (stowed)                 | 19      | 4.44 m                                                                                                                                                                                                                                                                                                                                                                                                                                                                                                                                                                                                                                                                                              |  |  |
| Overall height (stowed)                 | h18     | 2.63 m                                                                                                                                                                                                                                                                                                                                                                                                                                                                                                                                                                                                                                                                                              |  |  |
| Counterweight offset (turret at 90°)    | а7      | 0.22 m                                                                                                                                                                                                                                                                                                                                                                                                                                                                                                                                                                                                                                                                                              |  |  |
| Counterweight Oversize / Reach          |         | 0.22 m                                                                                                                                                                                                                                                                                                                                                                                                                                                                                                                                                                                                                                                                                              |  |  |
| External turning radius                 | Wa3     | 3.75 m                                                                                                                                                                                                                                                                                                                                                                                                                                                                                                                                                                                                                                                                                              |  |  |
| Ground clearance at centre of wheelbase | m2      | 0.36 m                                                                                                                                                                                                                                                                                                                                                                                                                                                                                                                                                                                                                                                                                              |  |  |
| Wheelbase                               | y       | 2.20 m                                                                                                                                                                                                                                                                                                                                                                                                                                                                                                                                                                                                                                                                                              |  |  |
| Performances                            | ,       |                                                                                                                                                                                                                                                                                                                                                                                                                                                                                                                                                                                                                                                                                                     |  |  |
| Drive speed - stowed                    |         | 5 km/h                                                                                                                                                                                                                                                                                                                                                                                                                                                                                                                                                                                                                                                                                              |  |  |
| Drive speed - raised                    |         | 1 km/h                                                                                                                                                                                                                                                                                                                                                                                                                                                                                                                                                                                                                                                                                              |  |  |
| Gradeability                            |         | 45 %                                                                                                                                                                                                                                                                                                                                                                                                                                                                                                                                                                                                                                                                                                |  |  |
| Permissible leveling                    |         | 5 °                                                                                                                                                                                                                                                                                                                                                                                                                                                                                                                                                                                                                                                                                                 |  |  |
| Wheels                                  |         | , in the second s |  |  |
| Tires type                              |         | Foam-filled                                                                                                                                                                                                                                                                                                                                                                                                                                                                                                                                                                                                                                                                                         |  |  |
| Standard tires                          |         | 834 x 298 mm                                                                                                                                                                                                                                                                                                                                                                                                                                                                                                                                                                                                                                                                                        |  |  |
| Drive wheels (front / rear)             |         | 2/2                                                                                                                                                                                                                                                                                                                                                                                                                                                                                                                                                                                                                                                                                                 |  |  |
| Steering wheels (front / rear)          |         | 2/2                                                                                                                                                                                                                                                                                                                                                                                                                                                                                                                                                                                                                                                                                                 |  |  |
| Braking wheels (front / rear)           |         | 0/2                                                                                                                                                                                                                                                                                                                                                                                                                                                                                                                                                                                                                                                                                                 |  |  |
| Engine/Battery                          |         | 072                                                                                                                                                                                                                                                                                                                                                                                                                                                                                                                                                                                                                                                                                                 |  |  |
| Engine brand / model                    |         | Kubota - D1105-E4B                                                                                                                                                                                                                                                                                                                                                                                                                                                                                                                                                                                                                                                                                  |  |  |
| Engine norm                             |         | Interim Tier 4, Stage IIIA, Stage V                                                                                                                                                                                                                                                                                                                                                                                                                                                                                                                                                                                                                                                                 |  |  |
| I.C. Engine power rating / Power        |         | 24.50 Hp / 18.50 kW                                                                                                                                                                                                                                                                                                                                                                                                                                                                                                                                                                                                                                                                                 |  |  |
| Miscellaneous                           |         | 24.30 Hp / 10.30 kW                                                                                                                                                                                                                                                                                                                                                                                                                                                                                                                                                                                                                                                                                 |  |  |
| Ground Pressure                         |         | 11.60 dan/cm2                                                                                                                                                                                                                                                                                                                                                                                                                                                                                                                                                                                                                                                                                       |  |  |
| Hydraulic Pressure                      |         | 340 bar                                                                                                                                                                                                                                                                                                                                                                                                                                                                                                                                                                                                                                                                                             |  |  |
| Hydraulic clessore                      |         | 54 1                                                                                                                                                                                                                                                                                                                                                                                                                                                                                                                                                                                                                                                                                                |  |  |
| Fuel tank                               |         | 52                                                                                                                                                                                                                                                                                                                                                                                                                                                                                                                                                                                                                                                                                                  |  |  |
| Sound level at platform                 |         | 52 i<br>105 dB                                                                                                                                                                                                                                                                                                                                                                                                                                                                                                                                                                                                                                                                                      |  |  |
|                                         |         | < 105 dB                                                                                                                                                                                                                                                                                                                                                                                                                                                                                                                                                                                                                                                                                            |  |  |
| Noise to environment (LwA)              |         |                                                                                                                                                                                                                                                                                                                                                                                                                                                                                                                                                                                                                                                                                                     |  |  |
| Daily consumption **                    |         | 4.08 I                                                                                                                                                                                                                                                                                                                                                                                                                                                                                                                                                                                                                                                                                              |  |  |