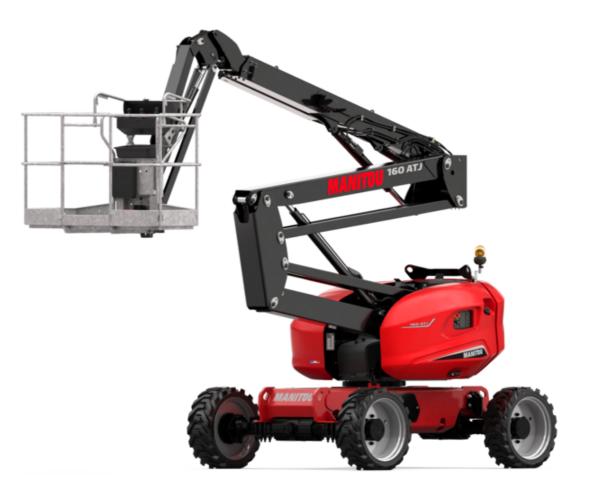

Technical sheet :

|                                         | IGUAIS  | oreated off May 20, 2024 at 0.13.00 f M 010                                                                                                                                                                                                                                                                                                                                                                                                                                                                                                                                                                                                                                                         |  |  |
|-----------------------------------------|---------|-----------------------------------------------------------------------------------------------------------------------------------------------------------------------------------------------------------------------------------------------------------------------------------------------------------------------------------------------------------------------------------------------------------------------------------------------------------------------------------------------------------------------------------------------------------------------------------------------------------------------------------------------------------------------------------------------------|--|--|
| Capacities                              |         | Metric                                                                                                                                                                                                                                                                                                                                                                                                                                                                                                                                                                                                                                                                                              |  |  |
| Working height                          | h21     | 16.02 m                                                                                                                                                                                                                                                                                                                                                                                                                                                                                                                                                                                                                                                                                             |  |  |
| Floor height (access)                   | h20     | 0.45 m                                                                                                                                                                                                                                                                                                                                                                                                                                                                                                                                                                                                                                                                                              |  |  |
| Platform height                         | h7      | 14.02 m                                                                                                                                                                                                                                                                                                                                                                                                                                                                                                                                                                                                                                                                                             |  |  |
| Max. outreach                           |         | 8.30 m                                                                                                                                                                                                                                                                                                                                                                                                                                                                                                                                                                                                                                                                                              |  |  |
| Overhang                                |         | 7.50 m                                                                                                                                                                                                                                                                                                                                                                                                                                                                                                                                                                                                                                                                                              |  |  |
| Pendular arm rotation (top / bottom)    |         | +65 ° / -59.50 °                                                                                                                                                                                                                                                                                                                                                                                                                                                                                                                                                                                                                                                                                    |  |  |
| Platform capacity                       | Q       | 230 kg                                                                                                                                                                                                                                                                                                                                                                                                                                                                                                                                                                                                                                                                                              |  |  |
| Turret rotation                         |         | 350 °                                                                                                                                                                                                                                                                                                                                                                                                                                                                                                                                                                                                                                                                                               |  |  |
| Platform rotation (right / left)        |         | 90 ° / 90 °                                                                                                                                                                                                                                                                                                                                                                                                                                                                                                                                                                                                                                                                                         |  |  |
| Number of people (indoor / outdoor)     |         | 2 / 2                                                                                                                                                                                                                                                                                                                                                                                                                                                                                                                                                                                                                                                                                               |  |  |
| Weight and dimensions                   |         |                                                                                                                                                                                                                                                                                                                                                                                                                                                                                                                                                                                                                                                                                                     |  |  |
| Platform weight*                        |         | 6160 kg                                                                                                                                                                                                                                                                                                                                                                                                                                                                                                                                                                                                                                                                                             |  |  |
| Platform dimensions (length x width)    | lp / ep | 1.80 m x 0.80 m                                                                                                                                                                                                                                                                                                                                                                                                                                                                                                                                                                                                                                                                                     |  |  |
| Overall length                          | 11      | 6.68 m                                                                                                                                                                                                                                                                                                                                                                                                                                                                                                                                                                                                                                                                                              |  |  |
| Overall width                           | b1      | 2.32 m                                                                                                                                                                                                                                                                                                                                                                                                                                                                                                                                                                                                                                                                                              |  |  |
| Overall height                          | h17     | 2.37 m                                                                                                                                                                                                                                                                                                                                                                                                                                                                                                                                                                                                                                                                                              |  |  |
| Overall length (stowed)                 | 19      | 4.44 m                                                                                                                                                                                                                                                                                                                                                                                                                                                                                                                                                                                                                                                                                              |  |  |
| Overall height (stowed)                 | h18     | 2.63 m                                                                                                                                                                                                                                                                                                                                                                                                                                                                                                                                                                                                                                                                                              |  |  |
| Counterweight offset (turret at 90°)    | а7      | 0.22 m                                                                                                                                                                                                                                                                                                                                                                                                                                                                                                                                                                                                                                                                                              |  |  |
| Counterweight Oversize / Reach          |         | 0.22 m                                                                                                                                                                                                                                                                                                                                                                                                                                                                                                                                                                                                                                                                                              |  |  |
| External turning radius                 | Wa3     | 3.75 m                                                                                                                                                                                                                                                                                                                                                                                                                                                                                                                                                                                                                                                                                              |  |  |
| Ground clearance at centre of wheelbase | m2      | 0.36 m                                                                                                                                                                                                                                                                                                                                                                                                                                                                                                                                                                                                                                                                                              |  |  |
| Wheelbase                               | y       | 2.20 m                                                                                                                                                                                                                                                                                                                                                                                                                                                                                                                                                                                                                                                                                              |  |  |
| Performances                            | ,       |                                                                                                                                                                                                                                                                                                                                                                                                                                                                                                                                                                                                                                                                                                     |  |  |
| Drive speed - stowed                    |         | 5 km/h                                                                                                                                                                                                                                                                                                                                                                                                                                                                                                                                                                                                                                                                                              |  |  |
| Drive speed - raised                    |         | 1 km/h                                                                                                                                                                                                                                                                                                                                                                                                                                                                                                                                                                                                                                                                                              |  |  |
| Gradeability                            |         | 45 %                                                                                                                                                                                                                                                                                                                                                                                                                                                                                                                                                                                                                                                                                                |  |  |
| Permissible leveling                    |         | 5 °                                                                                                                                                                                                                                                                                                                                                                                                                                                                                                                                                                                                                                                                                                 |  |  |
| Wheels                                  |         | , in the second s |  |  |
| Tires type                              |         | Foam-filled                                                                                                                                                                                                                                                                                                                                                                                                                                                                                                                                                                                                                                                                                         |  |  |
| Standard tires                          |         | 834 x 298 mm                                                                                                                                                                                                                                                                                                                                                                                                                                                                                                                                                                                                                                                                                        |  |  |
| Drive wheels (front / rear)             |         | 2/2                                                                                                                                                                                                                                                                                                                                                                                                                                                                                                                                                                                                                                                                                                 |  |  |
| Steering wheels (front / rear)          |         | 2/2                                                                                                                                                                                                                                                                                                                                                                                                                                                                                                                                                                                                                                                                                                 |  |  |
| Braking wheels (front / rear)           |         | 0/2                                                                                                                                                                                                                                                                                                                                                                                                                                                                                                                                                                                                                                                                                                 |  |  |
| Engine/Battery                          |         | 072                                                                                                                                                                                                                                                                                                                                                                                                                                                                                                                                                                                                                                                                                                 |  |  |
| Engine brand / model                    |         | Kubota - D1105-E4B                                                                                                                                                                                                                                                                                                                                                                                                                                                                                                                                                                                                                                                                                  |  |  |
| Engine norm                             |         | Interim Tier 4, Stage IIIA, Stage V                                                                                                                                                                                                                                                                                                                                                                                                                                                                                                                                                                                                                                                                 |  |  |
| I.C. Engine power rating / Power        |         | 24.50 Hp / 18.50 kW                                                                                                                                                                                                                                                                                                                                                                                                                                                                                                                                                                                                                                                                                 |  |  |
| Miscellaneous                           |         | 24.30 Hp / 10.30 kW                                                                                                                                                                                                                                                                                                                                                                                                                                                                                                                                                                                                                                                                                 |  |  |
| Ground Pressure                         |         | 11.60 dan/cm2                                                                                                                                                                                                                                                                                                                                                                                                                                                                                                                                                                                                                                                                                       |  |  |
| Hydraulic Pressure                      |         | 340 bar                                                                                                                                                                                                                                                                                                                                                                                                                                                                                                                                                                                                                                                                                             |  |  |
| Hydraulic clessore                      |         | 54 1                                                                                                                                                                                                                                                                                                                                                                                                                                                                                                                                                                                                                                                                                                |  |  |
| Fuel tank                               |         | 52                                                                                                                                                                                                                                                                                                                                                                                                                                                                                                                                                                                                                                                                                                  |  |  |
| Sound level at platform                 |         | 52 i<br>105 dB                                                                                                                                                                                                                                                                                                                                                                                                                                                                                                                                                                                                                                                                                      |  |  |
|                                         |         | < 105 dB                                                                                                                                                                                                                                                                                                                                                                                                                                                                                                                                                                                                                                                                                            |  |  |
| Noise to environment (LwA)              |         |                                                                                                                                                                                                                                                                                                                                                                                                                                                                                                                                                                                                                                                                                                     |  |  |
| Daily consumption **                    |         | 4.08 I                                                                                                                                                                                                                                                                                                                                                                                                                                                                                                                                                                                                                                                                                              |  |  |