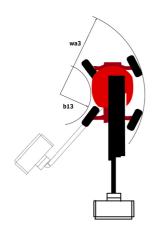

Technical sheet :

|                                         | IGUAIS  | oreated off May 20, 2024 at 0.13.00 f M 010                                                                                                                                                                                                                                                                                                                                                                                                                                                                                                                                                                                                                                                         |  |  |
|-----------------------------------------|---------|-----------------------------------------------------------------------------------------------------------------------------------------------------------------------------------------------------------------------------------------------------------------------------------------------------------------------------------------------------------------------------------------------------------------------------------------------------------------------------------------------------------------------------------------------------------------------------------------------------------------------------------------------------------------------------------------------------|--|--|
| Capacities                              |         | Metric                                                                                                                                                                                                                                                                                                                                                                                                                                                                                                                                                                                                                                                                                              |  |  |
| Working height                          | h21     | 16.02 m                                                                                                                                                                                                                                                                                                                                                                                                                                                                                                                                                                                                                                                                                             |  |  |
| Floor height (access)                   | h20     | 0.45 m                                                                                                                                                                                                                                                                                                                                                                                                                                                                                                                                                                                                                                                                                              |  |  |
| Platform height                         | h7      | 14.02 m                                                                                                                                                                                                                                                                                                                                                                                                                                                                                                                                                                                                                                                                                             |  |  |
| Max. outreach                           |         | 8.30 m                                                                                                                                                                                                                                                                                                                                                                                                                                                                                                                                                                                                                                                                                              |  |  |
| Overhang                                |         | 7.50 m                                                                                                                                                                                                                                                                                                                                                                                                                                                                                                                                                                                                                                                                                              |  |  |
| Pendular arm rotation (top / bottom)    |         | +65 ° / -59.50 °                                                                                                                                                                                                                                                                                                                                                                                                                                                                                                                                                                                                                                                                                    |  |  |
| Platform capacity                       | Q       | 230 kg                                                                                                                                                                                                                                                                                                                                                                                                                                                                                                                                                                                                                                                                                              |  |  |
| Turret rotation                         |         | 350 °                                                                                                                                                                                                                                                                                                                                                                                                                                                                                                                                                                                                                                                                                               |  |  |
| Platform rotation (right / left)        |         | 90 ° / 90 °                                                                                                                                                                                                                                                                                                                                                                                                                                                                                                                                                                                                                                                                                         |  |  |
| Number of people (indoor / outdoor)     |         | 2 / 2                                                                                                                                                                                                                                                                                                                                                                                                                                                                                                                                                                                                                                                                                               |  |  |
| Weight and dimensions                   |         |                                                                                                                                                                                                                                                                                                                                                                                                                                                                                                                                                                                                                                                                                                     |  |  |
| Platform weight*                        |         | 6160 kg                                                                                                                                                                                                                                                                                                                                                                                                                                                                                                                                                                                                                                                                                             |  |  |
| Platform dimensions (length x width)    | lp / ep | 1.80 m x 0.80 m                                                                                                                                                                                                                                                                                                                                                                                                                                                                                                                                                                                                                                                                                     |  |  |
| Overall length                          | 11      | 6.68 m                                                                                                                                                                                                                                                                                                                                                                                                                                                                                                                                                                                                                                                                                              |  |  |
| Overall width                           | b1      | 2.32 m                                                                                                                                                                                                                                                                                                                                                                                                                                                                                                                                                                                                                                                                                              |  |  |
| Overall height                          | h17     | 2.37 m                                                                                                                                                                                                                                                                                                                                                                                                                                                                                                                                                                                                                                                                                              |  |  |
| Overall length (stowed)                 | 19      | 4.44 m                                                                                                                                                                                                                                                                                                                                                                                                                                                                                                                                                                                                                                                                                              |  |  |
| Overall height (stowed)                 | h18     | 2.63 m                                                                                                                                                                                                                                                                                                                                                                                                                                                                                                                                                                                                                                                                                              |  |  |
| Counterweight offset (turret at 90°)    | а7      | 0.22 m                                                                                                                                                                                                                                                                                                                                                                                                                                                                                                                                                                                                                                                                                              |  |  |
| Counterweight Oversize / Reach          |         | 0.22 m                                                                                                                                                                                                                                                                                                                                                                                                                                                                                                                                                                                                                                                                                              |  |  |
| External turning radius                 | Wa3     | 3.75 m                                                                                                                                                                                                                                                                                                                                                                                                                                                                                                                                                                                                                                                                                              |  |  |
| Ground clearance at centre of wheelbase | m2      | 0.36 m                                                                                                                                                                                                                                                                                                                                                                                                                                                                                                                                                                                                                                                                                              |  |  |
| Wheelbase                               | y       | 2.20 m                                                                                                                                                                                                                                                                                                                                                                                                                                                                                                                                                                                                                                                                                              |  |  |
| Performances                            | ,       |                                                                                                                                                                                                                                                                                                                                                                                                                                                                                                                                                                                                                                                                                                     |  |  |
| Drive speed - stowed                    |         | 5 km/h                                                                                                                                                                                                                                                                                                                                                                                                                                                                                                                                                                                                                                                                                              |  |  |
| Drive speed - raised                    |         | 1 km/h                                                                                                                                                                                                                                                                                                                                                                                                                                                                                                                                                                                                                                                                                              |  |  |
| Gradeability                            |         | 45 %                                                                                                                                                                                                                                                                                                                                                                                                                                                                                                                                                                                                                                                                                                |  |  |
| Permissible leveling                    |         | 5 °                                                                                                                                                                                                                                                                                                                                                                                                                                                                                                                                                                                                                                                                                                 |  |  |
| Wheels                                  |         | , in the second s |  |  |
| Tires type                              |         | Foam-filled                                                                                                                                                                                                                                                                                                                                                                                                                                                                                                                                                                                                                                                                                         |  |  |
| Standard tires                          |         | 834 x 298 mm                                                                                                                                                                                                                                                                                                                                                                                                                                                                                                                                                                                                                                                                                        |  |  |
| Drive wheels (front / rear)             |         | 2/2                                                                                                                                                                                                                                                                                                                                                                                                                                                                                                                                                                                                                                                                                                 |  |  |
| Steering wheels (front / rear)          |         | 2/2                                                                                                                                                                                                                                                                                                                                                                                                                                                                                                                                                                                                                                                                                                 |  |  |
| Braking wheels (front / rear)           |         | 0/2                                                                                                                                                                                                                                                                                                                                                                                                                                                                                                                                                                                                                                                                                                 |  |  |
| Engine/Battery                          |         | 072                                                                                                                                                                                                                                                                                                                                                                                                                                                                                                                                                                                                                                                                                                 |  |  |
| Engine brand / model                    |         | Kubota - D1105-E4B                                                                                                                                                                                                                                                                                                                                                                                                                                                                                                                                                                                                                                                                                  |  |  |
| Engine norm                             |         | Interim Tier 4, Stage IIIA, Stage V                                                                                                                                                                                                                                                                                                                                                                                                                                                                                                                                                                                                                                                                 |  |  |
| I.C. Engine power rating / Power        |         | 24.50 Hp / 18.50 kW                                                                                                                                                                                                                                                                                                                                                                                                                                                                                                                                                                                                                                                                                 |  |  |
| Miscellaneous                           |         | 24.30 Hp / 10.30 kW                                                                                                                                                                                                                                                                                                                                                                                                                                                                                                                                                                                                                                                                                 |  |  |
| Ground Pressure                         |         | 11.60 dan/cm2                                                                                                                                                                                                                                                                                                                                                                                                                                                                                                                                                                                                                                                                                       |  |  |
| Hydraulic Pressure                      |         | 340 bar                                                                                                                                                                                                                                                                                                                                                                                                                                                                                                                                                                                                                                                                                             |  |  |
| Hydraulic clessore                      |         | 54 1                                                                                                                                                                                                                                                                                                                                                                                                                                                                                                                                                                                                                                                                                                |  |  |
| Fuel tank                               |         | 52                                                                                                                                                                                                                                                                                                                                                                                                                                                                                                                                                                                                                                                                                                  |  |  |
| Sound level at platform                 |         | 52 i<br>105 dB                                                                                                                                                                                                                                                                                                                                                                                                                                                                                                                                                                                                                                                                                      |  |  |
|                                         |         | < 105 dB                                                                                                                                                                                                                                                                                                                                                                                                                                                                                                                                                                                                                                                                                            |  |  |
| Noise to environment (LwA)              |         |                                                                                                                                                                                                                                                                                                                                                                                                                                                                                                                                                                                                                                                                                                     |  |  |
| Daily consumption **                    |         | 4.08 I                                                                                                                                                                                                                                                                                                                                                                                                                                                                                                                                                                                                                                                                                              |  |  |