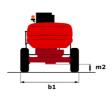

Technical sheet :

|                                         | IGUAIS  | oreated off May 20, 2024 at 0.13.00 f M 010                                                                                                                                                                                                                                                                                                                                                                                                                                                                                                                                                                                                                                                         |  |  |
|-----------------------------------------|---------|-----------------------------------------------------------------------------------------------------------------------------------------------------------------------------------------------------------------------------------------------------------------------------------------------------------------------------------------------------------------------------------------------------------------------------------------------------------------------------------------------------------------------------------------------------------------------------------------------------------------------------------------------------------------------------------------------------|--|--|
| Capacities                              |         | Metric                                                                                                                                                                                                                                                                                                                                                                                                                                                                                                                                                                                                                                                                                              |  |  |
| Working height                          | h21     | 16.02 m                                                                                                                                                                                                                                                                                                                                                                                                                                                                                                                                                                                                                                                                                             |  |  |
| Floor height (access)                   | h20     | 0.45 m                                                                                                                                                                                                                                                                                                                                                                                                                                                                                                                                                                                                                                                                                              |  |  |
| Platform height                         | h7      | 14.02 m                                                                                                                                                                                                                                                                                                                                                                                                                                                                                                                                                                                                                                                                                             |  |  |
| Max. outreach                           |         | 8.30 m                                                                                                                                                                                                                                                                                                                                                                                                                                                                                                                                                                                                                                                                                              |  |  |
| Overhang                                |         | 7.50 m                                                                                                                                                                                                                                                                                                                                                                                                                                                                                                                                                                                                                                                                                              |  |  |
| Pendular arm rotation (top / bottom)    |         | +65 ° / -59.50 °                                                                                                                                                                                                                                                                                                                                                                                                                                                                                                                                                                                                                                                                                    |  |  |
| Platform capacity                       | Q       | 230 kg                                                                                                                                                                                                                                                                                                                                                                                                                                                                                                                                                                                                                                                                                              |  |  |
| Turret rotation                         |         | 350 °                                                                                                                                                                                                                                                                                                                                                                                                                                                                                                                                                                                                                                                                                               |  |  |
| Platform rotation (right / left)        |         | 90 ° / 90 °                                                                                                                                                                                                                                                                                                                                                                                                                                                                                                                                                                                                                                                                                         |  |  |
| Number of people (indoor / outdoor)     |         | 2 / 2                                                                                                                                                                                                                                                                                                                                                                                                                                                                                                                                                                                                                                                                                               |  |  |
| Weight and dimensions                   |         |                                                                                                                                                                                                                                                                                                                                                                                                                                                                                                                                                                                                                                                                                                     |  |  |
| Platform weight*                        |         | 6160 kg                                                                                                                                                                                                                                                                                                                                                                                                                                                                                                                                                                                                                                                                                             |  |  |
| Platform dimensions (length x width)    | lp / ep | 1.80 m x 0.80 m                                                                                                                                                                                                                                                                                                                                                                                                                                                                                                                                                                                                                                                                                     |  |  |
| Overall length                          | 11      | 6.68 m                                                                                                                                                                                                                                                                                                                                                                                                                                                                                                                                                                                                                                                                                              |  |  |
| Overall width                           | b1      | 2.32 m                                                                                                                                                                                                                                                                                                                                                                                                                                                                                                                                                                                                                                                                                              |  |  |
| Overall height                          | h17     | 2.37 m                                                                                                                                                                                                                                                                                                                                                                                                                                                                                                                                                                                                                                                                                              |  |  |
| Overall length (stowed)                 | 19      | 4.44 m                                                                                                                                                                                                                                                                                                                                                                                                                                                                                                                                                                                                                                                                                              |  |  |
| Overall height (stowed)                 | h18     | 2.63 m                                                                                                                                                                                                                                                                                                                                                                                                                                                                                                                                                                                                                                                                                              |  |  |
| Counterweight offset (turret at 90°)    | а7      | 0.22 m                                                                                                                                                                                                                                                                                                                                                                                                                                                                                                                                                                                                                                                                                              |  |  |
| Counterweight Oversize / Reach          |         | 0.22 m                                                                                                                                                                                                                                                                                                                                                                                                                                                                                                                                                                                                                                                                                              |  |  |
| External turning radius                 | Wa3     | 3.75 m                                                                                                                                                                                                                                                                                                                                                                                                                                                                                                                                                                                                                                                                                              |  |  |
| Ground clearance at centre of wheelbase | m2      | 0.36 m                                                                                                                                                                                                                                                                                                                                                                                                                                                                                                                                                                                                                                                                                              |  |  |
| Wheelbase                               | y       | 2.20 m                                                                                                                                                                                                                                                                                                                                                                                                                                                                                                                                                                                                                                                                                              |  |  |
| Performances                            | ,       |                                                                                                                                                                                                                                                                                                                                                                                                                                                                                                                                                                                                                                                                                                     |  |  |
| Drive speed - stowed                    |         | 5 km/h                                                                                                                                                                                                                                                                                                                                                                                                                                                                                                                                                                                                                                                                                              |  |  |
| Drive speed - raised                    |         | 1 km/h                                                                                                                                                                                                                                                                                                                                                                                                                                                                                                                                                                                                                                                                                              |  |  |
| Gradeability                            |         | 45 %                                                                                                                                                                                                                                                                                                                                                                                                                                                                                                                                                                                                                                                                                                |  |  |
| Permissible leveling                    |         | 5 °                                                                                                                                                                                                                                                                                                                                                                                                                                                                                                                                                                                                                                                                                                 |  |  |
| Wheels                                  |         | , in the second s |  |  |
| Tires type                              |         | Foam-filled                                                                                                                                                                                                                                                                                                                                                                                                                                                                                                                                                                                                                                                                                         |  |  |
| Standard tires                          |         | 834 x 298 mm                                                                                                                                                                                                                                                                                                                                                                                                                                                                                                                                                                                                                                                                                        |  |  |
| Drive wheels (front / rear)             |         | 2/2                                                                                                                                                                                                                                                                                                                                                                                                                                                                                                                                                                                                                                                                                                 |  |  |
| Steering wheels (front / rear)          |         | 2/2                                                                                                                                                                                                                                                                                                                                                                                                                                                                                                                                                                                                                                                                                                 |  |  |
| Braking wheels (front / rear)           |         | 0/2                                                                                                                                                                                                                                                                                                                                                                                                                                                                                                                                                                                                                                                                                                 |  |  |
| Engine/Battery                          |         | 072                                                                                                                                                                                                                                                                                                                                                                                                                                                                                                                                                                                                                                                                                                 |  |  |
| Engine brand / model                    |         | Kubota - D1105-E4B                                                                                                                                                                                                                                                                                                                                                                                                                                                                                                                                                                                                                                                                                  |  |  |
| Engine norm                             |         | Interim Tier 4, Stage IIIA, Stage V                                                                                                                                                                                                                                                                                                                                                                                                                                                                                                                                                                                                                                                                 |  |  |
| I.C. Engine power rating / Power        |         | 24.50 Hp / 18.50 kW                                                                                                                                                                                                                                                                                                                                                                                                                                                                                                                                                                                                                                                                                 |  |  |
| Miscellaneous                           |         | 24.30 Hp / 10.30 kW                                                                                                                                                                                                                                                                                                                                                                                                                                                                                                                                                                                                                                                                                 |  |  |
| Ground Pressure                         |         | 11.60 dan/cm2                                                                                                                                                                                                                                                                                                                                                                                                                                                                                                                                                                                                                                                                                       |  |  |
| Hydraulic Pressure                      |         | 340 bar                                                                                                                                                                                                                                                                                                                                                                                                                                                                                                                                                                                                                                                                                             |  |  |
| Hydraulic clessore                      |         | 54 1                                                                                                                                                                                                                                                                                                                                                                                                                                                                                                                                                                                                                                                                                                |  |  |
| Fuel tank                               |         | 52                                                                                                                                                                                                                                                                                                                                                                                                                                                                                                                                                                                                                                                                                                  |  |  |
| Sound level at platform                 |         | 52 i<br>105 dB                                                                                                                                                                                                                                                                                                                                                                                                                                                                                                                                                                                                                                                                                      |  |  |
|                                         |         | < 105 dB                                                                                                                                                                                                                                                                                                                                                                                                                                                                                                                                                                                                                                                                                            |  |  |
| Noise to environment (LwA)              |         |                                                                                                                                                                                                                                                                                                                                                                                                                                                                                                                                                                                                                                                                                                     |  |  |
| Daily consumption **                    |         | 4.08 I                                                                                                                                                                                                                                                                                                                                                                                                                                                                                                                                                                                                                                                                                              |  |  |