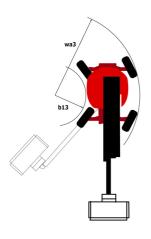

| Daily consumption **                 |         | 4.08 I                              |

<sup>\*</sup>Varies according to options and standards of the country to which the machine is delivered \*\* According to "REDUCE cycle"  $\,$ 

## 160 ATJ - Load chart

### Load Chart for MEWP Metric



160 ATJ - Dimensional drawing







# **Equipment**

### 220V predisposition in the platform 4 simultaneous movements 4 wheel drive 4 wheel steer with crab mode Audible alarm and illuminated indicator lamp (leveling, overload, lowering) Backup electrical pump Basket 1,800 mm CAN bus technology Dead man pedal Differential locking on rear axle Easy Manager Emergency stop button in platform and on frame Front axle with limited slip Fuel gauge with low level indicator Fully galvanized basket with demountable floor Horn in the platform Hour meter Leveling unlocking Load sensing pump Oscillating front axle Steer and rotate Stop & Go system

| Optional                                                 |
|----------------------------------------------------------|
| 18" tyres                                                |
| Ba