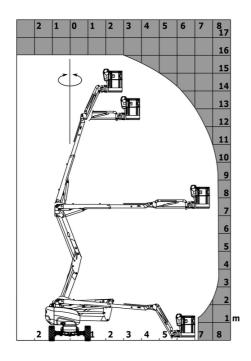

| Daily consumption **                 |         | 4.08 I                              |

<sup>\*</sup>Varies according to options and standards of the country to which the machine is delivered \*\* According to "REDUCE cycle"  $\,$ 

## 160 ATJ - Load chart

### Load Chart for MEWP Metric



160 ATJ - Dimensional drawing







# **Equipment**

### 220V predisposition in the platform 4 simultaneous movements 4 wheel drive 4 wheel steer with crab mode Audible alarm and illuminated indicator lamp (leveling, overload, lowering) Backup electrical pump Basket 1,800 mm CAN bus technology Dead man pedal Differential locking on rear axle Easy Manager Emergency stop button in platform and on frame Front axle with limited slip Fuel gauge with low level indicator Fully galvanized basket with demountable floor Horn in the platform Hour meter Leveling unlocking Load sensing pump Oscillating front axle Steer and rotate Stop & Go system

| Optional                                                 |
|----------------------------------------------------------|
| 18" tyres