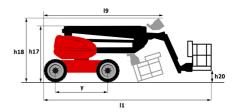

| Daily consumption **                 |         | 4.08 I                              |

<sup>\*</sup>Varies according to options and standards of the country to which the machine is delivered \*\* According to "REDUCE cycle"  $\,$ 

## 160 ATJ - Load chart

### Load Chart for MEWP Metric



160 ATJ - Dimensional drawing







# **Equipment**

### 220V predisposition in the platform 4 simultaneous movements 4 wheel drive 4 wheel steer with crab mode Audible alarm and illuminated indicator lamp (leveling, overload, lowering) Backup electrical pump Basket 1,800 mm CAN bus technology Dead man pedal Differential locking on rear axle Easy Manager Emergency stop button in platform and on frame Front axle with limited slip Fuel gauge with low level indicator Fully galvanized basket with demountable floor Horn in the platform Hour meter Leveling unlocking Load sensing pump Oscillating front axle Steer and rotate Stop & Go system

| Optional                                                 |
|----------------------------------------------------------|
| 18" tyres                                                |
| Batter