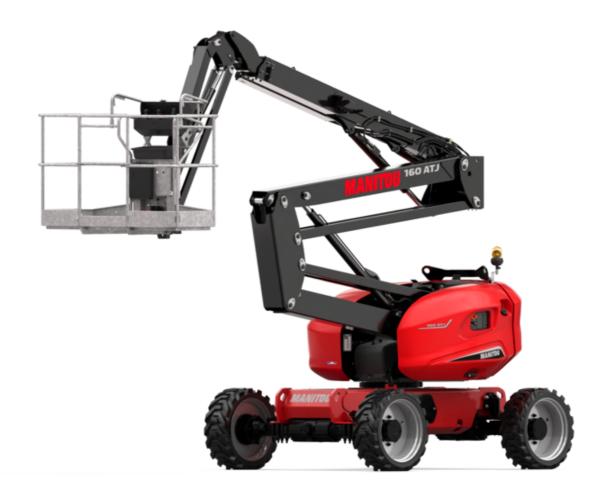

Technical sheet:

# 160 ATJ





| Floor height (scores)   100   0.45 m   100   100   100   100   100   100   100   100   100   100   100   100   100   100   100   100   100   100   100   100   100   100   100   100   100   100   100   100   100   100   100   100   100   100   100   100   100   100   100   100   100   100   100   100   100   100   100   100   100   100   100   100   100   100   100   100   100   100   100   100   100   100   100   100   100   100   100   100   100   100   100   100   100   100   100   100   100   100   100   100   100   100   100   100   100   100   100   100   100   100   100   100   100   100   100   100   100   100   100   100   100   100   100   100   100   100   100   100   100   100   100   100   100   100   100   100   100   100   100   100   100   100   100   100   100   100