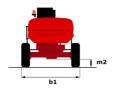

| Daily consumption **                 |         | 4.08 I                              |

<sup>\*</sup>Varies according to options and standards of the country to which the machine is delivered \*\* According to "REDUCE cycle"  $\,$ 

## 160 ATJ - Load chart

### Load Chart for MEWP Metric



160 ATJ - Dimensional drawing







# **Equipment**

### 220V predisposition in the platform 4 simultaneous movements 4 wheel drive 4 wheel steer with crab mode Audible alarm and illuminated indicator lamp (leveling, overload, lowering) Backup electrical pump Basket 1,800 mm CAN bus technology Dead man pedal Differential locking on rear axle Easy Manager Emergency stop button in platform and on frame Front axle with limited slip Fuel gauge with low level indicator Fully galvanized basket with demountable floor Horn in the platform Hour meter Leveling unlocking Load sensing pump Oscillating front axle Steer and rotate Stop & Go system

| Optional                                                 |
|----------------------------------------------------------|
| 18" tyres                                                |
| Batt