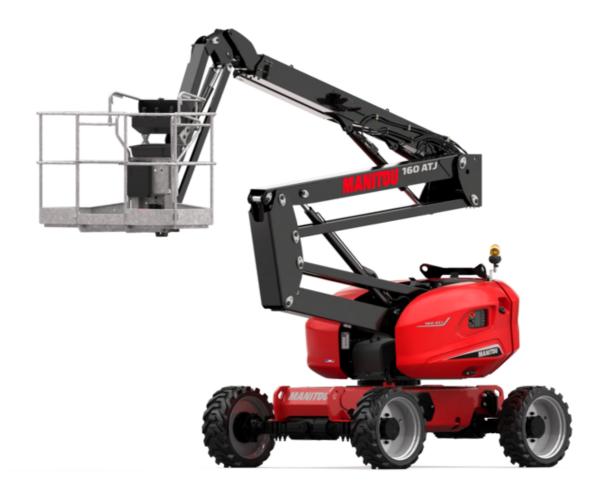

Technical sheet:

# 160 ATJ





| Capacities