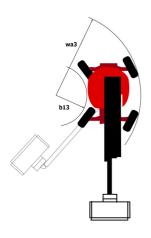

|         |                                     |

<sup>\*</sup>Varies according to options and standards of the country to which the machine is delivered \*\* According to "REDUCE cycle"

### 160 ATJ - Load chart

### Load Chart for MEWP Metric



# 160 ATJ - Dimensional drawing







# **Equipment**

#### 220V predisposition in the platform 4 simultaneous movements 4 wheel drive 4 wheel steer with crab mode Audible alarm and illuminated indicator lamp (leveling, overload, lowering) Backup electrical pump Basket 1,800 mm CAN bus technology Dead man pedal Differential locking on rear axle Easy Manager Emergency stop button in platform and on frame Front axle with limited slip Fuel gauge with low level indicator Fully galvanized basket with demountable floor Horn in the platform Hour meter Leveling unlocking Load sensing pump Oscillating front axle Steer and rotate Stop & Go system

| Optional                                                 |
|----------------------------------------------------------|
| 18" tyres                                                |
| B