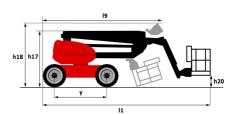

|         |                                     |

<sup>\*</sup>Varies according to options and standards of the country to which the machine is delivered \*\* According to "REDUCE cycle"

### 160 ATJ - Load chart

### Load Chart for MEWP Metric



# 160 ATJ - Dimensional drawing







# **Equipment**

#### 220V predisposition in the platform 4 simultaneous movements 4 wheel drive 4 wheel steer with crab mode Audible alarm and illuminated indicator lamp (leveling, overload, lowering) Backup electrical pump Basket 1,800 mm CAN bus technology Dead man pedal Differential locking on rear axle Easy Manager Emergency stop button in platform and on frame Front axle with limited slip Fuel gauge with low level indicator Fully galvanized basket with demountable floor Horn in the platform Hour meter Leveling unlocking Load sensing pump Oscillating front axle Steer and rotate Stop & Go system

| Optional                                                 |
|----------------------------------------------------------|
| 18" tyres                                                |
| Batte