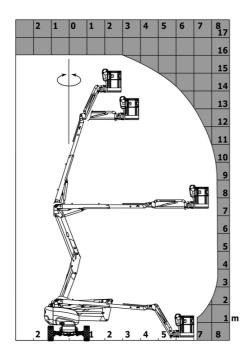

|         |                                     |

<sup>\*</sup>Varies according to options and standards of the country to which the machine is delivered \*\* According to "REDUCE cycle"

### 160 ATJ - Load chart

### Load Chart for MEWP Metric



# 160 ATJ - Dimensional drawing







# **Equipment**

#### 220V predisposition in the platform 4 simultaneous movements 4 wheel drive 4 wheel steer with crab mode Audible alarm and illuminated indicator lamp (leveling, overload, lowering) Backup electrical pump Basket 1,800 mm CAN bus technology Dead man pedal Differential locking on rear axle Easy Manager Emergency stop button in platform and on frame Front axle with limited slip Fuel gauge with low level indicator Fully galvanized basket with demountable floor Horn in the platform Hour meter Leveling unlocking Load sensing pump Oscillating front axle Steer and rotate Stop & Go system

| Optional                                                 |
|----------------------------------------------------------|
| 18" tyres