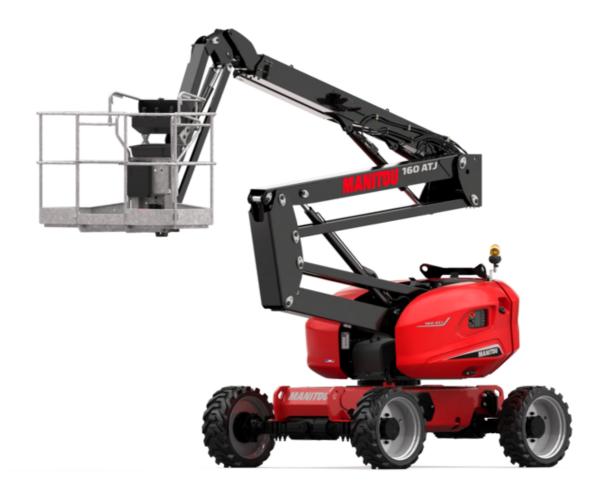

Technical sheet:

# 160 ATJ





| Floor height (scores)   100   0.45 m   100   100   100   100   100   100   100   100   100   100   100   100   100   100   100   100   100   100   100   100   100   100   100   100   100   100   100   100   100   100   100   100   100   100   100   100   100   100   100   100   100   100   100   100   100   100   100   100   100   100   100   100   100   100   100   100   100   100   100   100   100   100   100   100   100   100   100   100   100   100   100   100   100   100   100   100   100   100   100   100   100   100   100   100   100   100   100   100   100   100   100   100   100   100   100   100   100   100   100   100   100   100   100   100   100   100   100   100   100   100   100   100   100   100   100   100   100   100   100   100   100   100   100   100   100   100