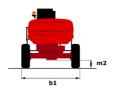

| Daily consumption **                 |         | 4.08 I                              |

<sup>\*</sup>Varies according to options and standards of the country to which the machine is delivered \*\* According to "REDUCE cycle"  $\,$ 

## 160 ATJ - Load chart

### Load Chart for MEWP Metric



160 ATJ - Dimensional drawing







# **Equipment**

### 220V predisposition in the platform 4 simultaneous movements 4 wheel drive 4 wheel steer with crab mode Audible alarm and illuminated indicator lamp (leveling, overload, lowering) Backup electrical pump Basket 1,800 mm CAN bus technology Dead man pedal Differential locking on rear axle Easy Manager Emergency stop button in platform and on frame Front axle with limited slip Fuel gauge with low level indicator Fully galvanized basket with demountable floor Horn in the platform Hour meter Leveling unlocking Load sensing pump Oscillating front axle Steer and rotate Stop & Go system

| Optional                                                 |
|----------------------------------------------------------|
| 18" tyres                                                |
| Batt