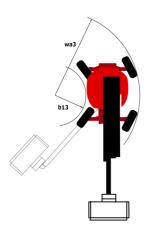

| Daily consumption **                 |         | 4.08 I                              |

<sup>\*</sup>Varies according to options and standards of the country to which the machine is delivered \*\* According to "REDUCE cycle"  $\,$ 

## 160 ATJ - Load chart

### Load Chart for MEWP Metric



160 ATJ - Dimensional drawing







# **Equipment**

### 220V predisposition in the platform 4 simultaneous movements 4 wheel drive 4 wheel steer with crab mode Audible alarm and illuminated indicator lamp (leveling, overload, lowering) Backup electrical pump Basket 1,800 mm CAN bus technology Dead man pedal Differential locking on rear axle Easy Manager Emergency stop button in platform and on frame Front axle with limited slip Fuel gauge with low level indicator Fully galvanized basket with demountable floor Horn in the platform Hour meter Leveling unlocking Load sensing pump Oscillating front axle Steer and rotate Stop & Go system

| Optional                                                 |
|----------------------------------------------------------|
| 18" tyres                                                |
| Ba