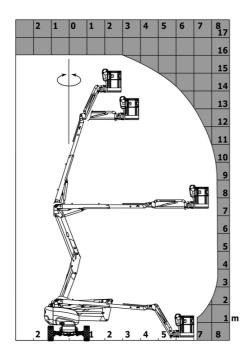

| Daily consumption **                 |         | 4.08 I                              |

<sup>\*</sup>Varies according to options and standards of the country to which the machine is delivered \*\* According to "REDUCE cycle"  $\,$ 

## 160 ATJ - Load chart

### Load Chart for MEWP Metric



160 ATJ - Dimensional drawing







# **Equipment**

### 220V predisposition in the platform 4 simultaneous movements 4 wheel drive 4 wheel steer with crab mode Audible alarm and illuminated indicator lamp (leveling, overload, lowering) Backup electrical pump Basket 1,800 mm CAN bus technology Dead man pedal Differential locking on rear axle Easy Manager Emergency stop button in platform and on frame Front axle with limited slip Fuel gauge with low level indicator Fully galvanized basket with demountable floor Horn in the platform Hour meter Leveling unlocking Load sensing pump Oscillating front axle Steer and rotate Stop & Go system

| Optional                                                 |
|----------------------------------------------------------|
| 18" tyres