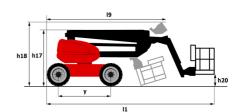

| Daily consumption **                 |         | 4.08 I                              |

<sup>\*</sup>Varies according to options and standards of the country to which the machine is delivered \*\* According to "REDUCE cycle"  $\,$ 

## 160 ATJ - Load chart

### Load Chart for MEWP Metric



160 ATJ - Dimensional drawing







# **Equipment**

### 220V predisposition in the platform 4 simultaneous movements 4 wheel drive 4 wheel steer with crab mode Audible alarm and illuminated indicator lamp (leveling, overload, lowering) Backup electrical pump Basket 1,800 mm CAN bus technology Dead man pedal Differential locking on rear axle Easy Manager Emergency stop button in platform and on frame Front axle with limited slip Fuel gauge with low level indicator Fully galvanized basket with demountable floor Horn in the platform Hour meter Leveling unlocking Load sensing pump Oscillating front axle Steer and rotate Stop & Go system

| Optional                                                 |
|----------------------------------------------------------|
| 18" tyres                                                |
| Batter