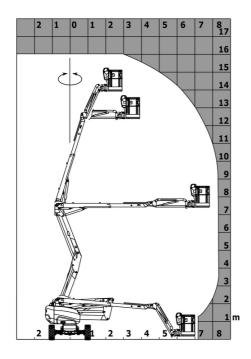

|          |                                     |

<sup>\*</sup>Varies according to options and standards of the country to which the machine is delivered \*\* According to "REDUCE cycle"

## 160 ATJ - Load chart

### Load Chart for MEWP Metric



160 ATJ - Dimensional drawing







# **Equipment**

### 220V predisposition in the platform 4 simultaneous movements 4 wheel drive 4 wheel steer with crab mode Audible alarm and illuminated indicator lamp (leveling, overload, lowering) Backup electrical pump Basket 1,800 mm CAN bus technology Dead man pedal Differential locking on rear axle Easy Manager Emergency stop button in platform and on frame Front axle with limited slip Fuel gauge with low level indicator Fully galvanized basket with demountable floor Horn in the platform Hour meter Leveling unlocking Load sensing pump Oscillating front axle Steer and rotate Stop & Go system

Optional 18" tyres Battery charger Battery cut-off Biodegradable oil Catalytic cleaner Coded anti-start Cold weather protection oil Continuous turret rota