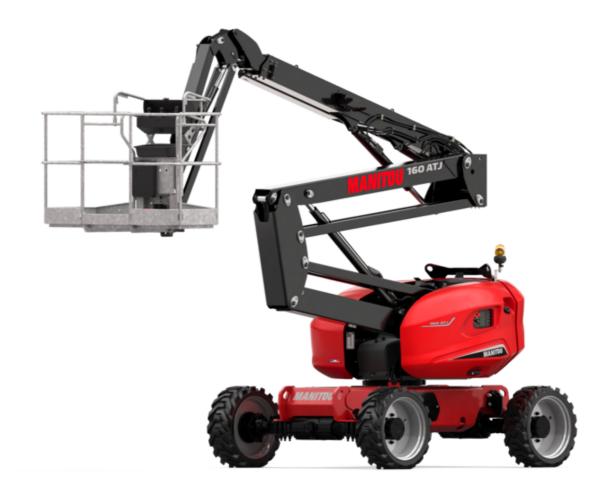

Technical sheet:

# 160 ATJ





| Consider