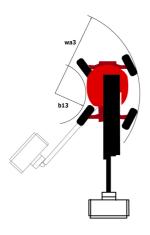

|          |                                     |

<sup>\*</sup>Varies according to options and standards of the country to which the machine is delivered \*\* According to "REDUCE cycle"

## 160 ATJ - Load chart

### Load Chart for MEWP Metric



160 ATJ - Dimensional drawing







# **Equipment**

### 220V predisposition in the platform 4 simultaneous movements 4 wheel drive 4 wheel steer with crab mode Audible alarm and illuminated indicator lamp (leveling, overload, lowering) Backup electrical pump Basket 1,800 mm CAN bus technology Dead man pedal Differential locking on rear axle Easy Manager Emergency stop button in platform and on frame Front axle with limited slip Fuel gauge with low level indicator Fully galvanized basket with demountable floor Horn in the platform Hour meter Leveling unlocking Load sensing pump Oscillating front axle Steer and rotate Stop & Go system

Optional 18" tyres Battery charger Battery cut-off Biodegradable oil Catalytic cleaner Coded anti-start Cold weather protection oil Continuous turret rotation Fully galvanized basket 1800