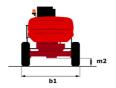

|          |                                     |

<sup>\*</sup>Varies according to options and standards of the country to which the machine is delivered \*\* According to "REDUCE cycle"

## 160 ATJ - Load chart

### Load Chart for MEWP Metric



160 ATJ - Dimensional drawing







# **Equipment**

### 220V predisposition in the platform 4 simultaneous movements 4 wheel drive 4 wheel steer with crab mode Audible alarm and illuminated indicator lamp (leveling, overload, lowering) Backup electrical pump Basket 1,800 mm CAN bus technology Dead man pedal Differential locking on rear axle Easy Manager Emergency stop button in platform and on frame Front axle with limited slip Fuel gauge with low level indicator Fully galvanized basket with demountable floor Horn in the platform Hour meter Leveling unlocking Load sensing pump Oscillating front axle Steer and rotate Stop & Go system

Optional 18" tyres Battery charger Battery cut-off Biodegradable oil Catalytic cleaner Coded anti-start Cold weather protection oil Continuous turret rotation Fully galvanized basket 1800mm