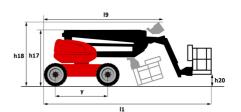

|          |                                     |

<sup>\*</sup>Varies according to options and standards of the country to which the machine is delivered \*\* According to "REDUCE cycle"

## 160 ATJ - Load chart

### Load Chart for MEWP Metric



160 ATJ - Dimensional drawing







# **Equipment**

### 220V predisposition in the platform 4 simultaneous movements 4 wheel drive 4 wheel steer with crab mode Audible alarm and illuminated indicator lamp (leveling, overload, lowering) Backup electrical pump Basket 1,800 mm CAN bus technology Dead man pedal Differential locking on rear axle Easy Manager Emergency stop button in platform and on frame Front axle with limited slip Fuel gauge with low level indicator Fully galvanized basket with demountable floor Horn in the platform Hour meter Leveling unlocking Load sensing pump Oscillating front axle Steer and rotate Stop & Go system

Optional 18" tyres Battery charger Battery cut-off Biodegradable oil Catalytic cleaner Coded anti-start Cold weather protection oil Continuous turret rotation Fully galvanized basket 1800mm /