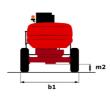

Technical sheet :

|                                         | IGUAIS  | oreated on May 20, 2024 at 2.20.20 1 W 010                                                                                                                                                                                                                                                                                                                                                                                                                                                                                                                                                                                                                                                           |
|-----------------------------------------|---------|------------------------------------------------------------------------------------------------------------------------------------------------------------------------------------------------------------------------------------------------------------------------------------------------------------------------------------------------------------------------------------------------------------------------------------------------------------------------------------------------------------------------------------------------------------------------------------------------------------------------------------------------------------------------------------------------------|
| Capacities                              |         | Metric                                                                                                                                                                                                                                                                                                                                                                                                                                                                                                                                                                                                                                                                                               |
| Working height                          | h21     | 16.02 m                                                                                                                                                                                                                                                                                                                                                                                                                                                                                                                                                                                                                                                                                              |
| Floor height (access)                   | h20     | 0.45 m                                                                                                                                                                                                                                                                                                                                                                                                                                                                                                                                                                                                                                                                                               |
| Platform height                         | h7      | 14.02 m                                                                                                                                                                                                                                                                                                                                                                                                                                                                                                                                                                                                                                                                                              |
| Max. outreach                           |         | 8.30 m                                                                                                                                                                                                                                                                                                                                                                                                                                                                                                                                                                                                                                                                                               |
| Overhang                                |         | 7.50 m                                                                                                                                                                                                                                                                                                                                                                                                                                                                                                                                                                                                                                                                                               |
| Pendular arm rotation (top / bottom)    |         | +65 ° / -59.50 °                                                                                                                                                                                                                                                                                                                                                                                                                                                                                                                                                                                                                                                                                     |
| Platform capacity                       | Q       | 230 kg                                                                                                                                                                                                                                                                                                                                                                                                                                                                                                                                                                                                                                                                                               |
| Turret rotation                         |         | 350 °                                                                                                                                                                                                                                                                                                                                                                                                                                                                                                                                                                                                                                                                                                |
| Platform rotation (right / left)        |         | 90 ° / 90 °                                                                                                                                                                                                                                                                                                                                                                                                                                                                                                                                                                                                                                                                                          |
| Number of people (indoor / outdoor)     |         | 2/2                                                                                                                                                                                                                                                                                                                                                                                                                                                                                                                                                                                                                                                                                                  |
| Weight and dimensions                   |         |                                                                                                                                                                                                                                                                                                                                                                                                                                                                                                                                                                                                                                                                                                      |
| Platform weight*                        |         | 6160 kg                                                                                                                                                                                                                                                                                                                                                                                                                                                                                                                                                                                                                                                                                              |
| Platform dimensions (length x width)    | lp / ep | 1.80 m x 0.80 m                                                                                                                                                                                                                                                                                                                                                                                                                                                                                                                                                                                                                                                                                      |
| Overall length                          | 11      | 6.68 m                                                                                                                                                                                                                                                                                                                                                                                                                                                                                                                                                                                                                                                                                               |
| Overall width                           | b1      | 2.32 m                                                                                                                                                                                                                                                                                                                                                                                                                                                                                                                                                                                                                                                                                               |
| Overall height                          | h17     | 2.37 m                                                                                                                                                                                                                                                                                                                                                                                                                                                                                                                                                                                                                                                                                               |
| Overall length (stowed)                 | 19      | 4.44 m                                                                                                                                                                                                                                                                                                                                                                                                                                                                                                                                                                                                                                                                                               |
| Overall height (stowed)                 | h18     | 2.63 m                                                                                                                                                                                                                                                                                                                                                                                                                                                                                                                                                                                                                                                                                               |
| Counterweight offset (turret at 90°)    | а7      | 0.22 m                                                                                                                                                                                                                                                                                                                                                                                                                                                                                                                                                                                                                                                                                               |
| Counterweight Oversize / Reach          |         | 0.22 m                                                                                                                                                                                                                                                                                                                                                                                                                                                                                                                                                                                                                                                                                               |
| External turning radius                 | Wa3     | 3.75 m                                                                                                                                                                                                                                                                                                                                                                                                                                                                                                                                                                                                                                                                                               |
| Ground clearance at centre of wheelbase | m2      | 0.36 m                                                                                                                                                                                                                                                                                                                                                                                                                                                                                                                                                                                                                                                                                               |
| Wheelbase                               | y       | 2.20 m                                                                                                                                                                                                                                                                                                                                                                                                                                                                                                                                                                                                                                                                                               |
| Performances                            | ,       |                                                                                                                                                                                                                                                                                                                                                                                                                                                                                                                                                                                                                                                                                                      |
| Drive speed - stowed                    |         | 5 km/h                                                                                                                                                                                                                                                                                                                                                                                                                                                                                                                                                                                                                                                                                               |
| Drive speed - raised                    |         | 1 km/h                                                                                                                                                                                                                                                                                                                                                                                                                                                                                                                                                                                                                                                                                               |
| Gradeability                            |         | 45 %                                                                                                                                                                                                                                                                                                                                                                                                                                                                                                                                                                                                                                                                                                 |
| Permissible leveling                    |         | 5 °                                                                                                                                                                                                                                                                                                                                                                                                                                                                                                                                                                                                                                                                                                  |
| Wheels                                  |         | , and the second s |
| Tires type                              |         | Foam-filled                                                                                                                                                                                                                                                                                                                                                                                                                                                                                                                                                                                                                                                                                          |
| Standard tires                          |         | 834 x 298 mm                                                                                                                                                                                                                                                                                                                                                                                                                                                                                                                                                                                                                                                                                         |
| Drive wheels (front / rear)             |         | 2/2                                                                                                                                                                                                                                                                                                                                                                                                                                                                                                                                                                                                                                                                                                  |
| Steering wheels (front / rear)          |         | 2/2                                                                                                                                                                                                                                                                                                                                                                                                                                                                                                                                                                                                                                                                                                  |
| Braking wheels (front / rear)           |         | 0 / 2                                                                                                                                                                                                                                                                                                                                                                                                                                                                                                                                                                                                                                                                                                |
| Engine/Battery                          |         | 072                                                                                                                                                                                                                                                                                                                                                                                                                                                                                                                                                                                                                                                                                                  |
| Engine brand / model                    |         | Kubota - D1105-E4B                                                                                                                                                                                                                                                                                                                                                                                                                                                                                                                                                                                                                                                                                   |
| Engine norm                             |         | Interim Tier 4, Stage IIIA, Stage V                                                                                                                                                                                                                                                                                                                                                                                                                                                                                                                                                                                                                                                                  |
| I.C. Engine power rating / Power        |         | 24.50 Hp / 18.50 kW                                                                                                                                                                                                                                                                                                                                                                                                                                                                                                                                                                                                                                                                                  |
| Miscellaneous                           |         | 24.30 Hp / 10.30 kW                                                                                                                                                                                                                                                                                                                                                                                                                                                                                                                                                                                                                                                                                  |
| Ground Pressure                         |         | 11.60 dan/cm2                                                                                                                                                                                                                                                                                                                                                                                                                                                                                                                                                                                                                                                                                        |
| Hydraulic Pressure                      |         | 340 bar                                                                                                                                                                                                                                                                                                                                                                                                                                                                                                                                                                                                                                                                                              |
| Hydraulic clessore                      |         | 54                                                                                                                                                                                                                                                                                                                                                                                                                                                                                                                                                                                                                                                                                                   |
| Fuel tank                               |         | 52 1                                                                                                                                                                                                                                                                                                                                                                                                                                                                                                                                                                                                                                                                                                 |
| Sound level at platform                 |         | 52 i<br>105 dB                                                                                                                                                                                                                                                                                                                                                                                                                                                                                                                                                                                                                                                                                       |
|                                         |         | < 105 dB                                                                                                                                                                                                                                                                                                                                                                                                                                                                                                                                                                                                                                                                                             |
| Noise to environment (LwA)              |         |                                                                                                                                                                                                                                                                                                                                                                                                                                                                                                                                                                                                                                                                                                      |
| Daily consumption **                    |         | 4.08 l                                                                                                                                                                                                                                                                                                                                                                                                                                                                                                                                                                                                                                                                                               |