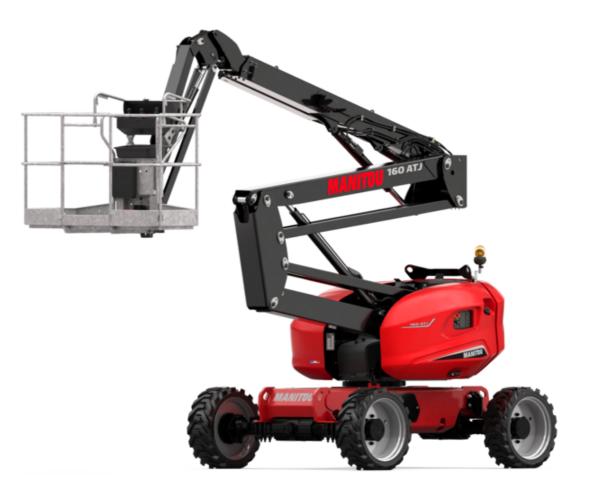

Technical sheet :

|                                         | IGUAIS  | oreated on May 20, 2024 at 2.20.20 1 W 010                                                                                                                                                                                                                                                                                                                                                                                                                                                                                                                                                                                                                                                           |
|-----------------------------------------|---------|------------------------------------------------------------------------------------------------------------------------------------------------------------------------------------------------------------------------------------------------------------------------------------------------------------------------------------------------------------------------------------------------------------------------------------------------------------------------------------------------------------------------------------------------------------------------------------------------------------------------------------------------------------------------------------------------------|
| Capacities                              |         | Metric                                                                                                                                                                                                                                                                                                                                                                                                                                                                                                                                                                                                                                                                                               |
| Working height                          | h21     | 16.02 m                                                                                                                                                                                                                                                                                                                                                                                                                                                                                                                                                                                                                                                                                              |
| Floor height (access)                   | h20     | 0.45 m                                                                                                                                                                                                                                                                                                                                                                                                                                                                                                                                                                                                                                                                                               |
| Platform height                         | h7      | 14.02 m                                                                                                                                                                                                                                                                                                                                                                                                                                                                                                                                                                                                                                                                                              |
| Max. outreach                           |         | 8.30 m                                                                                                                                                                                                                                                                                                                                                                                                                                                                                                                                                                                                                                                                                               |
| Overhang                                |         | 7.50 m                                                                                                                                                                                                                                                                                                                                                                                                                                                                                                                                                                                                                                                                                               |
| Pendular arm rotation (top / bottom)    |         | +65 ° / -59.50 °                                                                                                                                                                                                                                                                                                                                                                                                                                                                                                                                                                                                                                                                                     |
| Platform capacity                       | Q       | 230 kg                                                                                                                                                                                                                                                                                                                                                                                                                                                                                                                                                                                                                                                                                               |
| Turret rotation                         |         | 350 °                                                                                                                                                                                                                                                                                                                                                                                                                                                                                                                                                                                                                                                                                                |
| Platform rotation (right / left)        |         | 90 ° / 90 °                                                                                                                                                                                                                                                                                                                                                                                                                                                                                                                                                                                                                                                                                          |
| Number of people (indoor / outdoor)     |         | 2/2                                                                                                                                                                                                                                                                                                                                                                                                                                                                                                                                                                                                                                                                                                  |
| Weight and dimensions                   |         |                                                                                                                                                                                                                                                                                                                                                                                                                                                                                                                                                                                                                                                                                                      |
| Platform weight*                        |         | 6160 kg                                                                                                                                                                                                                                                                                                                                                                                                                                                                                                                                                                                                                                                                                              |
| Platform dimensions (length x width)    | lp / ep | 1.80 m x 0.80 m                                                                                                                                                                                                                                                                                                                                                                                                                                                                                                                                                                                                                                                                                      |
| Overall length                          | 11      | 6.68 m                                                                                                                                                                                                                                                                                                                                                                                                                                                                                                                                                                                                                                                                                               |
| Overall width                           | b1      | 2.32 m                                                                                                                                                                                                                                                                                                                                                                                                                                                                                                                                                                                                                                                                                               |
| Overall height                          | h17     | 2.37 m                                                                                                                                                                                                                                                                                                                                                                                                                                                                                                                                                                                                                                                                                               |
| Overall length (stowed)                 | 19      | 4.44 m                                                                                                                                                                                                                                                                                                                                                                                                                                                                                                                                                                                                                                                                                               |
| Overall height (stowed)                 | h18     | 2.63 m                                                                                                                                                                                                                                                                                                                                                                                                                                                                                                                                                                                                                                                                                               |
| Counterweight offset (turret at 90°)    | а7      | 0.22 m                                                                                                                                                                                                                                                                                                                                                                                                                                                                                                                                                                                                                                                                                               |
| Counterweight Oversize / Reach          |         | 0.22 m                                                                                                                                                                                                                                                                                                                                                                                                                                                                                                                                                                                                                                                                                               |
| External turning radius                 | Wa3     | 3.75 m                                                                                                                                                                                                                                                                                                                                                                                                                                                                                                                                                                                                                                                                                               |
| Ground clearance at centre of wheelbase | m2      | 0.36 m                                                                                                                                                                                                                                                                                                                                                                                                                                                                                                                                                                                                                                                                                               |
| Wheelbase                               | y       | 2.20 m                                                                                                                                                                                                                                                                                                                                                                                                                                                                                                                                                                                                                                                                                               |
| Performances                            | ,       |                                                                                                                                                                                                                                                                                                                                                                                                                                                                                                                                                                                                                                                                                                      |
| Drive speed - stowed                    |         | 5 km/h                                                                                                                                                                                                                                                                                                                                                                                                                                                                                                                                                                                                                                                                                               |
| Drive speed - raised                    |         | 1 km/h                                                                                                                                                                                                                                                                                                                                                                                                                                                                                                                                                                                                                                                                                               |
| Gradeability                            |         | 45 %                                                                                                                                                                                                                                                                                                                                                                                                                                                                                                                                                                                                                                                                                                 |
| Permissible leveling                    |         | 5 °                                                                                                                                                                                                                                                                                                                                                                                                                                                                                                                                                                                                                                                                                                  |
| Wheels                                  |         | , and the second s |
| Tires type                              |         | Foam-filled                                                                                                                                                                                                                                                                                                                                                                                                                                                                                                                                                                                                                                                                                          |
| Standard tires                          |         | 834 x 298 mm                                                                                                                                                                                                                                                                                                                                                                                                                                                                                                                                                                                                                                                                                         |
| Drive wheels (front / rear)             |         | 2/2                                                                                                                                                                                                                                                                                                                                                                                                                                                                                                                                                                                                                                                                                                  |
| Steering wheels (front / rear)          |         | 2/2                                                                                                                                                                                                                                                                                                                                                                                                                                                                                                                                                                                                                                                                                                  |
| Braking wheels (front / rear)           |         | 0 / 2                                                                                                                                                                                                                                                                                                                                                                                                                                                                                                                                                                                                                                                                                                |
| Engine/Battery                          |         | 072                                                                                                                                                                                                                                                                                                                                                                                                                                                                                                                                                                                                                                                                                                  |
| Engine brand / model                    |         | Kubota - D1105-E4B                                                                                                                                                                                                                                                                                                                                                                                                                                                                                                                                                                                                                                                                                   |
| Engine norm                             |         | Interim Tier 4, Stage IIIA, Stage V                                                                                                                                                                                                                                                                                                                                                                                                                                                                                                                                                                                                                                                                  |
| I.C. Engine power rating / Power        |         | 24.50 Hp / 18.50 kW                                                                                                                                                                                                                                                                                                                                                                                                                                                                                                                                                                                                                                                                                  |
| Miscellaneous                           |         | 24.30 Hp / 10.30 kW                                                                                                                                                                                                                                                                                                                                                                                                                                                                                                                                                                                                                                                                                  |
| Ground Pressure                         |         | 11.60 dan/cm2                                                                                                                                                                                                                                                                                                                                                                                                                                                                                                                                                                                                                                                                                        |
| Hydraulic Pressure                      |         | 340 bar                                                                                                                                                                                                                                                                                                                                                                                                                                                                                                                                                                                                                                                                                              |
| Hydraulic clessore                      |         | 54                                                                                                                                                                                                                                                                                                                                                                                                                                                                                                                                                                                                                                                                                                   |
| Fuel tank                               |         | 52 1                                                                                                                                                                                                                                                                                                                                                                                                                                                                                                                                                                                                                                                                                                 |
| Sound level at platform                 |         | 52 i<br>105 dB                                                                                                                                                                                                                                                                                                                                                                                                                                                                                                                                                                                                                                                                                       |
|                                         |         | < 105 dB                                                                                                                                                                                                                                                                                                                                                                                                                                                                                                                                                                                                                                                                                             |
| Noise to environment (LwA)              |         |                                                                                                                                                                                                                                                                                                                                                                                                                                                                                                                                                                                                                                                                                                      |
| Daily consumption **                    |         | 4.08 l                                                                                                                                                                                                                                                                                                                                                                                                                                                                                                                                                                                                                                                                                               |