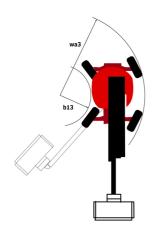

Technical sheet :

|                                         | IGUAIS  | oreated on May 20, 2024 at 2.20.20 1 W 010                                                                                                                                                                                                                                                                                                                                                                                                                                                                                                                                                                                                                                                           |
|-----------------------------------------|---------|------------------------------------------------------------------------------------------------------------------------------------------------------------------------------------------------------------------------------------------------------------------------------------------------------------------------------------------------------------------------------------------------------------------------------------------------------------------------------------------------------------------------------------------------------------------------------------------------------------------------------------------------------------------------------------------------------|
| Capacities                              |         | Metric                                                                                                                                                                                                                                                                                                                                                                                                                                                                                                                                                                                                                                                                                               |
| Working height                          | h21     | 16.02 m                                                                                                                                                                                                                                                                                                                                                                                                                                                                                                                                                                                                                                                                                              |
| Floor height (access)                   | h20     | 0.45 m                                                                                                                                                                                                                                                                                                                                                                                                                                                                                                                                                                                                                                                                                               |
| Platform height                         | h7      | 14.02 m                                                                                                                                                                                                                                                                                                                                                                                                                                                                                                                                                                                                                                                                                              |
| Max. outreach                           |         | 8.30 m                                                                                                                                                                                                                                                                                                                                                                                                                                                                                                                                                                                                                                                                                               |
| Overhang                                |         | 7.50 m                                                                                                                                                                                                                                                                                                                                                                                                                                                                                                                                                                                                                                                                                               |
| Pendular arm rotation (top / bottom)    |         | +65 ° / -59.50 °                                                                                                                                                                                                                                                                                                                                                                                                                                                                                                                                                                                                                                                                                     |
| Platform capacity                       | Q       | 230 kg                                                                                                                                                                                                                                                                                                                                                                                                                                                                                                                                                                                                                                                                                               |
| Turret rotation                         |         | 350 °                                                                                                                                                                                                                                                                                                                                                                                                                                                                                                                                                                                                                                                                                                |
| Platform rotation (right / left)        |         | 90 ° / 90 °                                                                                                                                                                                                                                                                                                                                                                                                                                                                                                                                                                                                                                                                                          |
| Number of people (indoor / outdoor)     |         | 2/2                                                                                                                                                                                                                                                                                                                                                                                                                                                                                                                                                                                                                                                                                                  |
| Weight and dimensions                   |         |                                                                                                                                                                                                                                                                                                                                                                                                                                                                                                                                                                                                                                                                                                      |
| Platform weight*                        |         | 6160 kg                                                                                                                                                                                                                                                                                                                                                                                                                                                                                                                                                                                                                                                                                              |
| Platform dimensions (length x width)    | lp / ep | 1.80 m x 0.80 m                                                                                                                                                                                                                                                                                                                                                                                                                                                                                                                                                                                                                                                                                      |
| Overall length                          | 11      | 6.68 m                                                                                                                                                                                                                                                                                                                                                                                                                                                                                                                                                                                                                                                                                               |
| Overall width                           | b1      | 2.32 m                                                                                                                                                                                                                                                                                                                                                                                                                                                                                                                                                                                                                                                                                               |
| Overall height                          | h17     | 2.37 m                                                                                                                                                                                                                                                                                                                                                                                                                                                                                                                                                                                                                                                                                               |
| Overall length (stowed)                 | 19      | 4.44 m                                                                                                                                                                                                                                                                                                                                                                                                                                                                                                                                                                                                                                                                                               |
| Overall height (stowed)                 | h18     | 2.63 m                                                                                                                                                                                                                                                                                                                                                                                                                                                                                                                                                                                                                                                                                               |
| Counterweight offset (turret at 90°)    | а7      | 0.22 m                                                                                                                                                                                                                                                                                                                                                                                                                                                                                                                                                                                                                                                                                               |
| Counterweight Oversize / Reach          |         | 0.22 m                                                                                                                                                                                                                                                                                                                                                                                                                                                                                                                                                                                                                                                                                               |
| External turning radius                 | Wa3     | 3.75 m                                                                                                                                                                                                                                                                                                                                                                                                                                                                                                                                                                                                                                                                                               |
| Ground clearance at centre of wheelbase | m2      | 0.36 m                                                                                                                                                                                                                                                                                                                                                                                                                                                                                                                                                                                                                                                                                               |
| Wheelbase                               | y       | 2.20 m                                                                                                                                                                                                                                                                                                                                                                                                                                                                                                                                                                                                                                                                                               |
| Performances                            | ,       |                                                                                                                                                                                                                                                                                                                                                                                                                                                                                                                                                                                                                                                                                                      |
| Drive speed - stowed                    |         | 5 km/h                                                                                                                                                                                                                                                                                                                                                                                                                                                                                                                                                                                                                                                                                               |
| Drive speed - raised                    |         | 1 km/h                                                                                                                                                                                                                                                                                                                                                                                                                                                                                                                                                                                                                                                                                               |
| Gradeability                            |         | 45 %                                                                                                                                                                                                                                                                                                                                                                                                                                                                                                                                                                                                                                                                                                 |
| Permissible leveling                    |         | 5 °                                                                                                                                                                                                                                                                                                                                                                                                                                                                                                                                                                                                                                                                                                  |
| Wheels                                  |         | , and the second s |
| Tires type                              |         | Foam-filled                                                                                                                                                                                                                                                                                                                                                                                                                                                                                                                                                                                                                                                                                          |
| Standard tires                          |         | 834 x 298 mm                                                                                                                                                                                                                                                                                                                                                                                                                                                                                                                                                                                                                                                                                         |
| Drive wheels (front / rear)             |         | 2/2                                                                                                                                                                                                                                                                                                                                                                                                                                                                                                                                                                                                                                                                                                  |
| Steering wheels (front / rear)          |         | 2/2                                                                                                                                                                                                                                                                                                                                                                                                                                                                                                                                                                                                                                                                                                  |
| Braking wheels (front / rear)           |         | 0 / 2                                                                                                                                                                                                                                                                                                                                                                                                                                                                                                                                                                                                                                                                                                |
| Engine/Battery                          |         | 072                                                                                                                                                                                                                                                                                                                                                                                                                                                                                                                                                                                                                                                                                                  |
| Engine brand / model                    |         | Kubota - D1105-E4B                                                                                                                                                                                                                                                                                                                                                                                                                                                                                                                                                                                                                                                                                   |
| Engine norm                             |         | Interim Tier 4, Stage IIIA, Stage V                                                                                                                                                                                                                                                                                                                                                                                                                                                                                                                                                                                                                                                                  |
| I.C. Engine power rating / Power        |         | 24.50 Hp / 18.50 kW                                                                                                                                                                                                                                                                                                                                                                                                                                                                                                                                                                                                                                                                                  |
| Miscellaneous                           |         | 24.30 Hp / 10.30 kW                                                                                                                                                                                                                                                                                                                                                                                                                                                                                                                                                                                                                                                                                  |
| Ground Pressure                         |         | 11.60 dan/cm2                                                                                                                                                                                                                                                                                                                                                                                                                                                                                                                                                                                                                                                                                        |
| Hydraulic Pressure                      |         | 340 bar                                                                                                                                                                                                                                                                                                                                                                                                                                                                                                                                                                                                                                                                                              |
| Hydraulic clessore                      |         | 54                                                                                                                                                                                                                                                                                                                                                                                                                                                                                                                                                                                                                                                                                                   |
| Fuel tank                               |         | 52 1                                                                                                                                                                                                                                                                                                                                                                                                                                                                                                                                                                                                                                                                                                 |
| Sound level at platform                 |         | 52 i<br>105 dB                                                                                                                                                                                                                                                                                                                                                                                                                                                                                                                                                                                                                                                                                       |
|                                         |         | < 105 dB                                                                                                                                                                                                                                                                                                                                                                                                                                                                                                                                                                                                                                                                                             |
| Noise to environment (LwA)              |         |                                                                                                                                                                                                                                                                                                                                                                                                                                                                                                                                                                                                                                                                                                      |
| Daily consumption **                    |         | 4.08 l                                                                                                                                                                                                                                                                                                                                                                                                                                                                                                                                                                                                                                                                                               |