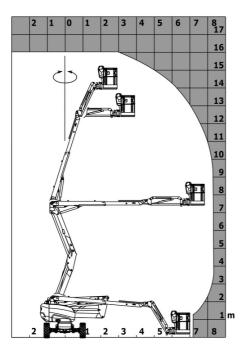

## 160 ATJ - Load chart

## Load Chart for MEWP Metric

160 ATJ - Dimensional drawing