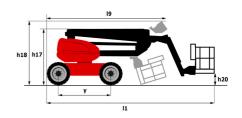

Technical sheet :

|                                         | IGUAIS  | oreated on May 20, 2024 at 2.20.20 1 W 010                                                                                                                                                                                                                                                                                                                                                                                                                                                                                                                                                                                                                                                           |
|-----------------------------------------|---------|------------------------------------------------------------------------------------------------------------------------------------------------------------------------------------------------------------------------------------------------------------------------------------------------------------------------------------------------------------------------------------------------------------------------------------------------------------------------------------------------------------------------------------------------------------------------------------------------------------------------------------------------------------------------------------------------------|
| Capacities                              |         | Metric                                                                                                                                                                                                                                                                                                                                                                                                                                                                                                                                                                                                                                                                                               |
| Working height                          | h21     | 16.02 m                                                                                                                                                                                                                                                                                                                                                                                                                                                                                                                                                                                                                                                                                              |
| Floor height (access)                   | h20     | 0.45 m                                                                                                                                                                                                                                                                                                                                                                                                                                                                                                                                                                                                                                                                                               |
| Platform height                         | h7      | 14.02 m                                                                                                                                                                                                                                                                                                                                                                                                                                                                                                                                                                                                                                                                                              |
| Max. outreach                           |         | 8.30 m                                                                                                                                                                                                                                                                                                                                                                                                                                                                                                                                                                                                                                                                                               |
| Overhang                                |         | 7.50 m                                                                                                                                                                                                                                                                                                                                                                                                                                                                                                                                                                                                                                                                                               |
| Pendular arm rotation (top / bottom)    |         | +65 ° / -59.50 °                                                                                                                                                                                                                                                                                                                                                                                                                                                                                                                                                                                                                                                                                     |
| Platform capacity                       | Q       | 230 kg                                                                                                                                                                                                                                                                                                                                                                                                                                                                                                                                                                                                                                                                                               |
| Turret rotation                         |         | 350 °                                                                                                                                                                                                                                                                                                                                                                                                                                                                                                                                                                                                                                                                                                |
| Platform rotation (right / left)        |         | 90 ° / 90 °                                                                                                                                                                                                                                                                                                                                                                                                                                                                                                                                                                                                                                                                                          |
| Number of people (indoor / outdoor)     |         | 2/2                                                                                                                                                                                                                                                                                                                                                                                                                                                                                                                                                                                                                                                                                                  |
| Weight and dimensions                   |         |                                                                                                                                                                                                                                                                                                                                                                                                                                                                                                                                                                                                                                                                                                      |
| Platform weight*                        |         | 6160 kg                                                                                                                                                                                                                                                                                                                                                                                                                                                                                                                                                                                                                                                                                              |
| Platform dimensions (length x width)    | lp / ep | 1.80 m x 0.80 m                                                                                                                                                                                                                                                                                                                                                                                                                                                                                                                                                                                                                                                                                      |
| Overall length                          | 11      | 6.68 m                                                                                                                                                                                                                                                                                                                                                                                                                                                                                                                                                                                                                                                                                               |
| Overall width                           | b1      | 2.32 m                                                                                                                                                                                                                                                                                                                                                                                                                                                                                                                                                                                                                                                                                               |
| Overall height                          | h17     | 2.37 m                                                                                                                                                                                                                                                                                                                                                                                                                                                                                                                                                                                                                                                                                               |
| Overall length (stowed)                 | 19      | 4.44 m                                                                                                                                                                                                                                                                                                                                                                                                                                                                                                                                                                                                                                                                                               |
| Overall height (stowed)                 | h18     | 2.63 m                                                                                                                                                                                                                                                                                                                                                                                                                                                                                                                                                                                                                                                                                               |
| Counterweight offset (turret at 90°)    | а7      | 0.22 m                                                                                                                                                                                                                                                                                                                                                                                                                                                                                                                                                                                                                                                                                               |
| Counterweight Oversize / Reach          |         | 0.22 m                                                                                                                                                                                                                                                                                                                                                                                                                                                                                                                                                                                                                                                                                               |
| External turning radius                 | Wa3     | 3.75 m                                                                                                                                                                                                                                                                                                                                                                                                                                                                                                                                                                                                                                                                                               |
| Ground clearance at centre of wheelbase | m2      | 0.36 m                                                                                                                                                                                                                                                                                                                                                                                                                                                                                                                                                                                                                                                                                               |
| Wheelbase                               | y       | 2.20 m                                                                                                                                                                                                                                                                                                                                                                                                                                                                                                                                                                                                                                                                                               |
| Performances                            | ,       |                                                                                                                                                                                                                                                                                                                                                                                                                                                                                                                                                                                                                                                                                                      |
| Drive speed - stowed                    |         | 5 km/h                                                                                                                                                                                                                                                                                                                                                                                                                                                                                                                                                                                                                                                                                               |
| Drive speed - raised                    |         | 1 km/h                                                                                                                                                                                                                                                                                                                                                                                                                                                                                                                                                                                                                                                                                               |
| Gradeability                            |         | 45 %                                                                                                                                                                                                                                                                                                                                                                                                                                                                                                                                                                                                                                                                                                 |
| Permissible leveling                    |         | 5 °                                                                                                                                                                                                                                                                                                                                                                                                                                                                                                                                                                                                                                                                                                  |
| Wheels                                  |         | , and the second s |
| Tires type                              |         | Foam-filled                                                                                                                                                                                                                                                                                                                                                                                                                                                                                                                                                                                                                                                                                          |
| Standard tires                          |         | 834 x 298 mm                                                                                                                                                                                                                                                                                                                                                                                                                                                                                                                                                                                                                                                                                         |
| Drive wheels (front / rear)             |         | 2/2                                                                                                                                                                                                                                                                                                                                                                                                                                                                                                                                                                                                                                                                                                  |
| Steering wheels (front / rear)          |         | 2/2                                                                                                                                                                                                                                                                                                                                                                                                                                                                                                                                                                                                                                                                                                  |
| Braking wheels (front / rear)           |         | 0 / 2                                                                                                                                                                                                                                                                                                                                                                                                                                                                                                                                                                                                                                                                                                |
| Engine/Battery                          |         | 072                                                                                                                                                                                                                                                                                                                                                                                                                                                                                                                                                                                                                                                                                                  |
| Engine brand / model                    |         | Kubota - D1105-E4B                                                                                                                                                                                                                                                                                                                                                                                                                                                                                                                                                                                                                                                                                   |
| Engine norm                             |         | Interim Tier 4, Stage IIIA, Stage V                                                                                                                                                                                                                                                                                                                                                                                                                                                                                                                                                                                                                                                                  |
| I.C. Engine power rating / Power        |         | 24.50 Hp / 18.50 kW                                                                                                                                                                                                                                                                                                                                                                                                                                                                                                                                                                                                                                                                                  |
| Miscellaneous                           |         | 24.30 Hp / 10.30 kW                                                                                                                                                                                                                                                                                                                                                                                                                                                                                                                                                                                                                                                                                  |
| Ground Pressure                         |         | 11.60 dan/cm2                                                                                                                                                                                                                                                                                                                                                                                                                                                                                                                                                                                                                                                                                        |
| Hydraulic Pressure                      |         | 340 bar                                                                                                                                                                                                                                                                                                                                                                                                                                                                                                                                                                                                                                                                                              |
| Hydraulic clessore                      |         | 54                                                                                                                                                                                                                                                                                                                                                                                                                                                                                                                                                                                                                                                                                                   |
| Fuel tank                               |         | 52 1                                                                                                                                                                                                                                                                                                                                                                                                                                                                                                                                                                                                                                                                                                 |
| Sound level at platform                 |         | 52 i<br>105 dB                                                                                                                                                                                                                                                                                                                                                                                                                                                                                                                                                                                                                                                                                       |
|                                         |         | < 105 dB                                                                                                                                                                                                                                                                                                                                                                                                                                                                                                                                                                                                                                                                                             |
| Noise to environment (LwA)              |         |                                                                                                                                                                                                                                                                                                                                                                                                                                                                                                                                                                                                                                                                                                      |
| Daily consumption **                    |         | 4.08 l                                                                                                                                                                                                                                                                                                                                                                                                                                                                                                                                                                                                                                                                                               |

## Load Chart for MEWP Metric

160 ATJ - Dimensional drawing