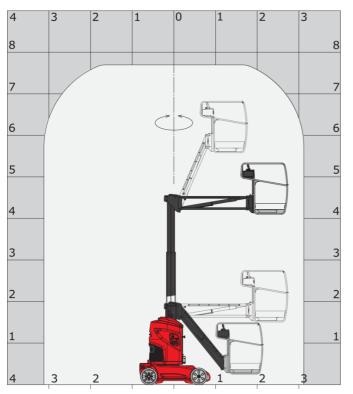

|  |  |
| Vibration on hands/arms                               |         | < 0.50 m/s <sup>2</sup>                                                                                              |  |  |
| Standards compliance                                  |         |                                                                                                                      |  |  |
| This machine is in compliance with:                   |         | European directives: 2006/42/EC- Machinery<br>(revised EN280:2013) - 2004/108/EC (EMC) -<br>2006/95/EC (Low voltage) |  |  |

BO VJR Created on November 21, 2024 at 7:59 PM UTC

\*Varies according to options and standards of the country to which the machine is delivered

## 80 VJR - Load chart



### Load Chart for MEWP Metric

## 80 VJR - Dimensional drawing







# Equipment

| SI |  |  |  |
|----|--|--|--|
|    |  |  |  |
|    |  |  |  |
|    |  |  |  |

| - Chandana                                                                  |
|-----------------------------------------------------------------------------|
| Audible alarm and illuminated indicator lamp (leveling, overload, lowering) |
| Battery charge indicator lamp                                               |
| CAN bus technology                                                          |
| Emergency stop button in platform and on frame                              |
| Fixed pothole protection                                                    |
| Fork pockets