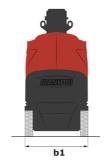

## 80 VJR - Dimensional drawing

Technical sheet :

| Capacities                                            |         | Metric                                                                                                               |  |  |
|-------------------------------------------------------|---------|----------------------------------------------------------------------------------------------------------------------|--|--|
| Working height                                        | h21     | 7.65 m                                                                                                               |  |  |
| Platform height                                       | h7      | 5.65 m                                                                                                               |  |  |
| Max. outreach                                         |         | 3.24 m                                                                                                               |  |  |
| Overhang                                              |         | 4.23 m                                                                                                               |  |  |
| Pendular arm rotation (top / bottom)                  |         | +62 ° / 51 °                                                                                                         |  |  |
| Platform capacity                                     | Q       | 200 kg                                                                                                               |  |  |
| Turret rotation                                       |         | 350 °                                                                                                                |  |  |
| Number of people (indoor / outdoor)                   |         | 2 / 1                                                                                                                |  |  |
| Weight and dimensions                                 |         |                                                                                                                      |  |  |
| Platform weight*                                      |         | 2250 kg                                                                                                              |  |  |
| Platform dimensions (length x width)                  | lp / ep | 1.11 m x 0.93 m                                                                                                      |  |  |
| Floor height (access)                                 | h20     | 0.47 m                                                                                                               |  |  |
| Overall length                                        | 11      | 2.95 m                                                                                                               |  |  |
| Overall width                                         | b1      | 0.99 m                                                                                                               |  |  |
| Overall height                                        | h17     | 1.99 m                                                                                                               |  |  |
| Jib length                                            | 113     | 1.61 m                                                                                                               |  |  |
| Counterweight offset (turret at 90°)                  | а7      | 0.09 m                                                                                                               |  |  |
| Counterweight Oversize / Reach                        |         | 0.10 m                                                                                                               |  |  |
| External turning radius                               | Wa3     | 2.09 m                                                                                                               |  |  |
| Ground clearance with pothole guards deployed         | m6      | 0.02 m                                                                                                               |  |  |
| Ground clearance under pothole protection             | m6      | 0.03 m                                                                                                               |  |  |
| Ground clearance at centre of wheelbase               | m2      | 0.09 m                                                                                                               |  |  |
| Wheelbase                                             | y       | 1.20 m                                                                                                               |  |  |
| Performances                                          | ,       |                                                                                                                      |  |  |
| Drive speed - stowed                                  |         | 4.50 km/h                                                                                                            |  |  |
| Drive speed - raised                                  |         | 0.65 km/h                                                                                                            |  |  |
| Gradeability                                          |         | 25 %                                                                                                                 |  |  |
| Permissible leveling                                  |         | 2°*                                                                                                                  |  |  |
| Wheels                                                |         | _                                                                                                                    |  |  |
| Tires type                                            |         | Solid non-marking tires                                                                                              |  |  |
| Standard tires                                        |         | 410 x 130 mm                                                                                                         |  |  |
| Drive wheels (front / rear)                           |         | 0 / 2                                                                                                                |  |  |
| Steering wheels (front / rear)                        |         | 2 / 0                                                                                                                |  |  |
| Braking wheels (front / rear)                         |         | 0 / 2                                                                                                                |  |  |
| Engine/Battery                                        |         |                                                                                                                      |  |  |
| Electric engine power rating                          |         | 2 x 1.50 kW                                                                                                          |  |  |
| Electric lift pump                                    |         | 3 kW                                                                                                                 |  |  |
| Number of hydraulic pump / Capacity of hydraulic pump |         | 2 x 4.20 cm <sup>3</sup>                                                                                             |  |  |
| Battery voltage                                       |         | 24 V                                                                                                                 |  |  |
| Battery capacity                                      |         | 250 Ah                                                                                                               |  |  |
| On-board charger (V / A)                              |         | 24 V / 30 A                                                                                                          |  |  |
| Miscellaneous                                         |         |                                                                                                                      |  |  |
| Number of cycles with STD Battery (HIRD)              |         | 32                                                                                                                   |  |  |
| Ground Pressure                                       |         | 11.10 dan/cm2                                                                                                        |  |  |
| Hydraulic Pressure                                    |         | 140 bar                                                                                                              |  |  |
| Hydraulic tank capacity                               |         | 22                                                                                                                   |  |  |
| Noise to environment (LwA)                            |         | < 70 dB                                                                                                              |  |  |
| Vibration on hands/arms                               |         | < 0.50 m/s <sup>2</sup>                                                                                              |  |  |
| Standards compliance                                  |         |                                                                                                                      |  |  |
| This machine is in compliance with:                   |         | European directives: 2006/42/EC- Machinery<br>(revised EN280:2013) - 2004/108/EC (EMC) -<br>2006/95/EC (Low voltage) |  |  |