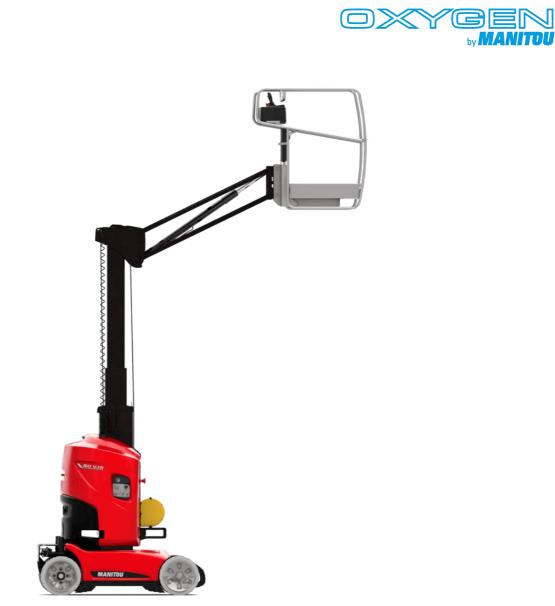

Technical sheet :

| Capacities                                            |         | Metric                                                                                                               |  |  |
|-------------------------------------------------------|---------|----------------------------------------------------------------------------------------------------------------------|--|--|
| Working height                                        | h21     | 7.65 m                                                                                                               |  |  |
| Platform height                                       | h7      | 5.65 m                                                                                                               |  |  |
| Max. outreach                                         |         | 3.24 m                                                                                                               |  |  |
| Overhang                                              |         | 4.23 m                                                                                                               |  |  |
| Pendular arm rotation (top / bottom)                  |         | +62 ° / 51 °                                                                                                         |  |  |
| Platform capacity                                     | Q       | 200 kg                                                                                                               |  |  |
| Turret rotation                                       |         | 350 °                                                                                                                |  |  |
| Number of people (indoor / outdoor)                   |         | 2 / 1                                                                                                                |  |  |
| Weight and dimensions                                 |         |                                                                                                                      |  |  |
| Platform weight*                                      |         | 2250 kg                                                                                                              |  |  |
| Platform dimensions (length x width)                  | lp / ep | 1.11 m x 0.93 m                                                                                                      |  |  |
| Floor height (access)                                 | h20     | 0.47 m                                                                                                               |  |  |
| Overall length                                        | 11      | 2.95 m                                                                                                               |  |  |
| Overall width                                         | b1      | 0.99 m                                                                                                               |  |  |
| Overall height                                        | h17     | 1.99 m                                                                                                               |  |  |
| Jib length                                            | 113     | 1.61 m                                                                                                               |  |  |
| Counterweight offset (turret at 90°)                  | а7      | 0.09 m                                                                                                               |  |  |
| Counterweight Oversize / Reach                        |         | 0.10 m                                                                                                               |  |  |
| External turning radius                               | Wa3     | 2.09 m                                                                                                               |  |  |
| Ground clearance with pothole guards deployed         | m6      | 0.02 m                                                                                                               |  |  |
| Ground clearance under pothole protection             | m6      | 0.03 m                                                                                                               |  |  |
| Ground clearance at centre of wheelbase               | m2      | 0.09 m                                                                                                               |  |  |
| Wheelbase                                             | y       | 1.20 m                                                                                                               |  |  |
| Performances                                          | ,       |                                                                                                                      |  |  |
| Drive speed - stowed                                  |         | 4.50 km/h                                                                                                            |  |  |
| Drive speed - raised                                  |         | 0.65 km/h                                                                                                            |  |  |
| Gradeability                                          |         | 25 %                                                                                                                 |  |  |
| Permissible leveling                                  |         | 2°*                                                                                                                  |  |  |
| Wheels                                                |         | _                                                                                                                    |  |  |
| Tires type                                            |         | Solid non-marking tires                                                                                              |  |  |
| Standard tires                                        |         | 410 x 130 mm                                                                                                         |  |  |
| Drive wheels (front / rear)                           |         | 0 / 2                                                                                                                |  |  |
| Steering wheels (front / rear)                        |         | 2 / 0                                                                                                                |  |  |
| Braking wheels (front / rear)                         |         | 0 / 2                                                                                                                |  |  |
| Engine/Battery                                        |         |                                                                                                                      |  |  |
| Electric engine power rating                          |         | 2 x 1.50 kW                                                                                                          |  |  |
| Electric lift pump                                    |         | 3 kW                                                                                                                 |  |  |
| Number of hydraulic pump / Capacity of hydraulic pump |         | 2 x 4.20 cm <sup>3</sup>                                                                                             |  |  |
| Battery voltage                                       |         | 24 V                                                                                                                 |  |  |
| Battery capacity                                      |         | 250 Ah                                                                                                               |  |  |
| On-board charger (V / A)                              |         | 24 V / 30 A                                                                                                          |  |  |
| Miscellaneous                                         |         |                                                                                                                      |  |  |
| Number of cycles with STD Battery (HIRD)              |         | 32                                                                                                                   |  |  |
| Ground Pressure                                       |         | 11.10 dan/cm2                                                                                                        |  |  |
| Hydraulic Pressure                                    |         | 140 bar                                                                                                              |  |  |
| Hydraulic tank capacity                               |         | 22                                                                                                                   |  |  |
| Noise to environment (LwA)                            |         | < 70 dB                                                                                                              |  |  |
| Vibration on hands/arms                               |         | < 0.50 m/s <sup>2</sup>                                                                                              |  |  |
| Standards compliance                                  |         |                                                                                                                      |  |  |
| This machine is in compliance with:                   |         | European directives: 2006/42/EC- Machinery<br>(revised EN280:2013) - 2004/108/EC (EMC) -<br>2006/95/EC (Low voltage) |  |  |