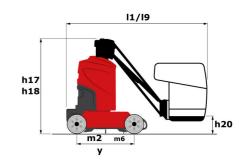

## 80 VJR - Dimensional drawing

Technical sheet :

| Capacities                                            |         | Metric                                                                                                               |  |  |
|-------------------------------------------------------|---------|----------------------------------------------------------------------------------------------------------------------|--|--|
| Working height                                        | h21     | 7.65 m                                                                                                               |  |  |
| Platform height                                       | h7      | 5.65 m                                                                                                               |  |  |
| Max. outreach                                         |         | 3.24 m                                                                                                               |  |  |
| Overhang                                              |         | 4.23 m                                                                                                               |  |  |
| Pendular arm rotation (top / bottom)                  |         | +62 ° / 51 °                                                                                                         |  |  |
| Platform capacity                                     | Q       | 200 kg                                                                                                               |  |  |
| Turret rotation                                       |         | 350 °                                                                                                                |  |  |
| Number of people (indoor / outdoor)                   |         | 2 / 1                                                                                                                |  |  |
| Weight and dimensions                                 |         |                                                                                                                      |  |  |
| Platform weight*                                      |         | 2250 kg                                                                                                              |  |  |
| Platform dimensions (length x width)                  | lp / ep | 1.11 m x 0.93 m                                                                                                      |  |  |
| Floor height (access)                                 | h20     | 0.47 m                                                                                                               |  |  |
| Overall length                                        | 11      | 2.95 m                                                                                                               |  |  |
| Overall width                                         | b1      | 0.99 m                                                                                                               |  |  |
| Overall height                                        | h17     | 1.99 m                                                                                                               |  |  |
| Jib length                                            | 113     | 1.61 m                                                                                                               |  |  |
| Counterweight offset (turret at 90°)                  | а7      | 0.09 m                                                                                                               |  |  |
| Counterweight Oversize / Reach                        |         | 0.10 m                                                                                                               |  |  |
| External turning radius                               | Wa3     | 2.09 m                                                                                                               |  |  |
| Ground clearance with pothole guards deployed         | m6      | 0.02 m                                                                                                               |  |  |
| Ground clearance under pothole protection             | m6      | 0.03 m                                                                                                               |  |  |
| Ground clearance at centre of wheelbase               | m2      | 0.09 m                                                                                                               |  |  |
| Wheelbase                                             | y       | 1.20 m                                                                                                               |  |  |
| Performances                                          | ,       |                                                                                                                      |  |  |
| Drive speed - stowed                                  |         | 4.50 km/h                                                                                                            |  |  |
| Drive speed - raised                                  |         | 0.65 km/h                                                                                                            |  |  |
| Gradeability                                          |         | 25 %                                                                                                                 |  |  |
| Permissible leveling                                  |         | 2°*                                                                                                                  |  |  |
| Wheels                                                |         | _                                                                                                                    |  |  |
| Tires type                                            |         | Solid non-marking tires                                                                                              |  |  |
| Standard tires                                        |         | 410 x 130 mm                                                                                                         |  |  |
| Drive wheels (front / rear)                           |         | 0 / 2                                                                                                                |  |  |
| Steering wheels (front / rear)                        |         | 2 / 0                                                                                                                |  |  |
| Braking wheels (front / rear)                         |         | 0 / 2                                                                                                                |  |  |
| Engine/Battery                                        |         |                                                                                                                      |  |  |
| Electric engine power rating                          |         | 2 x 1.50 kW                                                                                                          |  |  |
| Electric lift pump                                    |         | 3 kW                                                                                                                 |  |  |
| Number of hydraulic pump / Capacity of hydraulic pump |         | 2 x 4.20 cm <sup>3</sup>                                                                                             |  |  |
| Battery voltage                                       |         | 24 V                                                                                                                 |  |  |
| Battery capacity                                      |         | 250 Ah                                                                                                               |  |  |
| On-board charger (V / A)                              |         | 24 V / 30 A                                                                                                          |  |  |
| Miscellaneous                                         |         |                                                                                                                      |  |  |
| Number of cycles with STD Battery (HIRD)              |         | 32                                                                                                                   |  |  |
| Ground Pressure                                       |         | 11.10 dan/cm2                                                                                                        |  |  |
| Hydraulic Pressure                                    |         | 140 bar                                                                                                              |  |  |
| Hydraulic tank capacity                               |         | 22                                                                                                                   |  |  |
| Noise to environment (LwA)                            |         | < 70 dB                                                                                                              |  |  |
| Vibration on hands/arms                               |         | < 0.50 m/s <sup>2</sup>                                                                                              |  |  |
| Standards compliance                                  |         |                                                                                                                      |  |  |
| This machine is in compliance with:                   |         | European directives: 2006/42/EC- Machinery<br>(revised EN280:2013) - 2004/108/EC (EMC) -<br>2006/95/EC (Low voltage) |  |  |