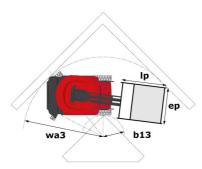

## 80 VJR - Dimensional drawing

Technical sheet :

| Capacities                                            |         | Metric                                                                                                               |  |  |
|-------------------------------------------------------|---------|----------------------------------------------------------------------------------------------------------------------|--|--|
| Working height                                        | h21     | 7.65 m                                                                                                               |  |  |
| Platform height                                       | h7      | 5.65 m                                                                                                               |  |  |
| Max. outreach                                         |         | 3.24 m                                                                                                               |  |  |
| Overhang                                              |         | 4.23 m                                                                                                               |  |  |
| Pendular arm rotation (top / bottom)                  |         | +62 ° / 51 °                                                                                                         |  |  |
| Platform capacity                                     | Q       | 200 kg                                                                                                               |  |  |
| Turret rotation                                       |         | 350 °                                                                                                                |  |  |
| Number of people (indoor / outdoor)                   |         | 2 / 1                                                                                                                |  |  |
| Weight and dimensions                                 |         |                                                                                                                      |  |  |
| Platform weight*                                      |         | 2250 kg                                                                                                              |  |  |
| Platform dimensions (length x width)                  | lp / ep | 1.11 m x 0.93 m                                                                                                      |  |  |
| Floor height (access)                                 | h20     | 0.47 m                                                                                                               |  |  |
| Overall length                                        | 11      | 2.95 m                                                                                                               |  |  |
| Overall width                                         | b1      | 0.99 m                                                                                                               |  |  |
| Overall height                                        | h17     | 1.99 m                                                                                                               |  |  |
| Jib length                                            | 113     | 1.61 m                                                                                                               |  |  |
| Counterweight offset (turret at 90°)                  | а7      | 0.09 m                                                                                                               |  |  |
| Counterweight Oversize / Reach                        |         | 0.10 m                                                                                                               |  |  |
| External turning radius                               | Wa3     | 2.09 m                                                                                                               |  |  |
| Ground clearance with pothole guards deployed         | m6      | 0.02 m                                                                                                               |  |  |
| Ground clearance under pothole protection             | m6      | 0.03 m                                                                                                               |  |  |
| Ground clearance at centre of wheelbase               | m2      | 0.09 m                                                                                                               |  |  |
| Wheelbase                                             | y       | 1.20 m                                                                                                               |  |  |
| Performances                                          | ,       |                                                                                                                      |  |  |
| Drive speed - stowed                                  |         | 4.50 km/h                                                                                                            |  |  |
| Drive speed - raised                                  |         | 0.65 km/h                                                                                                            |  |  |
| Gradeability                                          |         | 25 %                                                                                                                 |  |  |
| Permissible leveling                                  |         | 2°*                                                                                                                  |  |  |
| Wheels                                                |         | _                                                                                                                    |  |  |
| Tires type                                            |         | Solid non-marking tires                                                                                              |  |  |
| Standard tires                                        |         | 410 x 130 mm                                                                                                         |  |  |
| Drive wheels (front / rear)                           |         | 0 / 2                                                                                                                |  |  |
| Steering wheels (front / rear)                        |         | 2 / 0                                                                                                                |  |  |
| Braking wheels (front / rear)                         |         | 0 / 2                                                                                                                |  |  |
| Engine/Battery                                        |         |                                                                                                                      |  |  |
| Electric engine power rating                          |         | 2 x 1.50 kW                                                                                                          |  |  |
| Electric lift pump                                    |         | 3 kW                                                                                                                 |  |  |
| Number of hydraulic pump / Capacity of hydraulic pump |         | 2 x 4.20 cm <sup>3</sup>                                                                                             |  |  |
| Battery voltage                                       |         | 24 V                                                                                                                 |  |  |
| Battery capacity                                      |         | 250 Ah                                                                                                               |  |  |
| On-board charger (V / A)                              |         | 24 V / 30 A                                                                                                          |  |  |
| Miscellaneous                                         |         |                                                                                                                      |  |  |
| Number of cycles with STD Battery (HIRD)              |         | 32                                                                                                                   |  |  |
| Ground Pressure                                       |         | 11.10 dan/cm2                                                                                                        |  |  |
| Hydraulic Pressure                                    |         | 140 bar                                                                                                              |  |  |
| Hydraulic tank capacity                               |         | 22                                                                                                                   |  |  |
| Noise to environment (LwA)                            |         | < 70 dB                                                                                                              |  |  |
| Vibration on hands/arms                               |         | < 0.50 m/s <sup>2</sup>                                                                                              |  |  |
| Standards compliance                                  |         |                                                                                                                      |  |  |
| This machine is in compliance with:                   |         | European directives: 2006/42/EC- Machinery<br>(revised EN280:2013) - 2004/108/EC (EMC) -<br>2006/95/EC (Low voltage) |  |  |