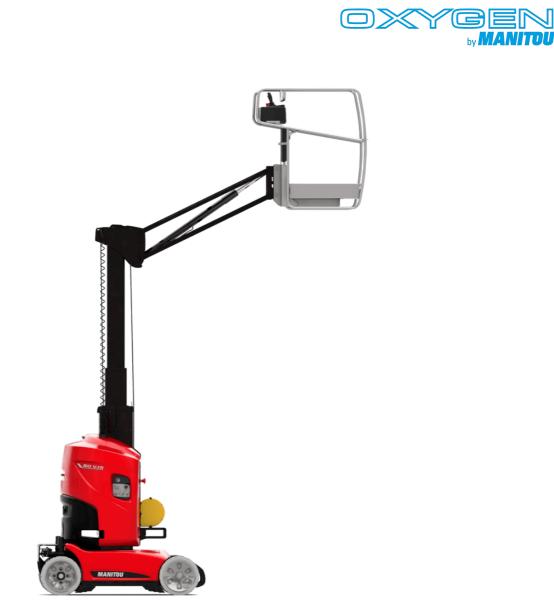

Technical sheet :

| Capacities                                            |         | Metric                                                                                                               |  |  |
|-------------------------------------------------------|---------|----------------------------------------------------------------------------------------------------------------------|--|--|
| Working height                                        | h21     | 7.65 m                                                                                                               |  |  |
| Platform height                                       | h7      | 5.65 m                                                                                                               |  |  |
| Max. outreach                                         |         | 3.24 m                                                                                                               |  |  |
| Overhang                                              |         | 4.23 m                                                                                                               |  |  |
| Pendular arm rotation (top / bottom)                  |         | +62 ° / 51 °                                                                                                         |  |  |
| Platform capacity                                     | Q       | 200 kg                                                                                                               |  |  |
| Turret rotation                                       |         | 350 °                                                                                                                |  |  |
| Number of people (indoor / outdoor)                   |         | 2 / 1                                                                                                                |  |  |
| Weight and dimensions                                 |         |                                                                                                                      |  |  |
| Platform weight*                                      |         | 2250 kg                                                                                                              |  |  |
| Platform dimensions (length x width)                  | lp / ep | 1.11 m x 0.93 m                                                                                                      |  |  |
| Floor height (access)                                 | h20     | 0.47 m                                                                                                               |  |  |
| Overall length                                        | 11      | 2.95 m                                                                                                               |  |  |
| Overall width                                         | b1      | 0.99 m                                                                                                               |  |  |
| Overall height                                        | h17     | 1.99 m                                                                                                               |  |  |
| Jib length                                            | l13     | 1.61 m                                                                                                               |  |  |
| Counterweight offset (turret at 90°)                  | a7      | 0.09 m                                                                                                               |  |  |
| Counterweight Oversize / Reach                        |         | 0.10 m                                                                                                               |  |  |
| External turning radius                               | Wa3     | 2.09 m                                                                                                               |  |  |
| Ground clearance with pothole guards deployed         | m6      | 0.02 m                                                                                                               |  |  |
| Ground clearance under pothole protection             | m6      | 0.03 m                                                                                                               |  |  |
| Ground clearance at centre of wheelbase               | m2      | 0.09 m                                                                                                               |  |  |
| Wheelbase                                             | у       | 1.20 m                                                                                                               |  |  |
| Performances                                          |         |                                                                                                                      |  |  |
| Drive speed - stowed                                  |         | 4.50 km/h                                                                                                            |  |  |
| Drive speed - raised                                  |         | 0.65 km/h                                                                                                            |  |  |
| Gradeability                                          |         | 25 %                                                                                                                 |  |  |
| Permissible leveling                                  |         | 2 °                                                                                                                  |  |  |
| Wheels                                                |         |                                                                                                                      |  |  |
| Tires type                                            |         | Solid non-marking tires                                                                                              |  |  |
| Standard tires                                        |         | 410 x 130 mm                                                                                                         |  |  |
| Drive wheels (front / rear)                           |         | 0 / 2                                                                                                                |  |  |
| Steering wheels (front / rear)                        |         | 2 / 0                                                                                                                |  |  |
| Braking wheels (front / rear)                         |         | 0 / 2                                                                                                                |  |  |
| Engine/Battery                                        |         |                                                                                                                      |  |  |
| Electric engine power rating                          |         | 2 x 1.50 kW                                                                                                          |  |  |
| Electric lift pump                                    |         | 3 kW                                                                                                                 |  |  |
| Number of hydraulic pump / Capacity of hydraulic pump |         | 2 x 4.20 cm <sup>3</sup>                                                                                             |  |  |
| Battery voltage                                       |         | 24 V                                                                                                                 |  |  |
| Battery capacity                                      |         | 250 Ah                                                                                                               |  |  |
| On-board charger (V / A)                              |         | 24 V / 30 A                                                                                                          |  |  |
| Miscellaneous                                         |         |                                                                                                                      |  |  |
| Number of cycles with STD Battery (HIRD)              |         | 32                                                                                                                   |  |  |
| Ground Pressure                                       |         | 11.10 dan/cm2                                                                                                        |  |  |
| Hydraulic Pressure                                    |         | 140 bar                                                                                                              |  |  |
| Hydraulic tank capacity                               |         | 22                                                                                                                   |  |  |
| Noise to environment (LwA)                            |         | < 70 dB                                                                                                              |  |  |
| Vibration on hands/arms                               |         | < 0.50 m/s²                                                                                                          |  |  |
| Standards compliance                                  |         |                                                                                                                      |  |  |
| This machine is in compliance with:                   |         | European directives: 2006/42/EC- Machinery<br>(revised EN280:2013) - 2004/108/EC (EMC) -<br>2006/95/EC (Low voltage) |  |  |