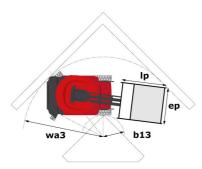

## 80 VJR - Dimensional drawing

Technical sheet :

| Capacities                                            |         | Metric                                                                                                               |  |  |
|-------------------------------------------------------|---------|----------------------------------------------------------------------------------------------------------------------|--|--|
| Working height                                        | h21     | 7.65 m                                                                                                               |  |  |
| Platform height                                       | h7      | 5.65 m                                                                                                               |  |  |
| Max. outreach                                         |         | 3.24 m                                                                                                               |  |  |
| Overhang                                              |         | 4.23 m                                                                                                               |  |  |
| Pendular arm rotation (top / bottom)                  |         | +62 ° / 51 °                                                                                                         |  |  |
| Platform capacity                                     | Q       | 200 kg                                                                                                               |  |  |
| Turret rotation                                       |         | 350 °                                                                                                                |  |  |
| Number of people (indoor / outdoor)                   |         | 2 / 1                                                                                                                |  |  |
| Weight and dimensions                                 |         |                                                                                                                      |  |  |
| Platform weight*                                      |         | 2250 kg                                                                                                              |  |  |
| Platform dimensions (length x width)                  | lp / ep | 1.11 m x 0.93 m                                                                                                      |  |  |
| Floor height (access)                                 | h20     | 0.47 m                                                                                                               |  |  |
| Overall length                                        | 11      | 2.95 m                                                                                                               |  |  |
| Overall width                                         | b1      | 0.99 m                                                                                                               |  |  |
| Overall height                                        | h17     | 1.99 m                                                                                                               |  |  |
| Jib length                                            | l13     | 1.61 m                                                                                                               |  |  |
| Counterweight offset (turret at 90°)                  | a7      | 0.09 m                                                                                                               |  |  |
| Counterweight Oversize / Reach                        |         | 0.10 m                                                                                                               |  |  |
| External turning radius                               | Wa3     | 2.09 m                                                                                                               |  |  |
| Ground clearance with pothole guards deployed         | m6      | 0.02 m                                                                                                               |  |  |
| Ground clearance under pothole protection             | m6      | 0.03 m                                                                                                               |  |  |
| Ground clearance at centre of wheelbase               | m2      | 0.09 m                                                                                                               |  |  |
| Wheelbase                                             | у       | 1.20 m                                                                                                               |  |  |
| Performances                                          |         |                                                                                                                      |  |  |
| Drive speed - stowed                                  |         | 4.50 km/h                                                                                                            |  |  |
| Drive speed - raised                                  |         | 0.65 km/h                                                                                                            |  |  |
| Gradeability                                          |         | 25 %                                                                                                                 |  |  |
| Permissible leveling                                  |         | 2 °                                                                                                                  |  |  |
| Wheels                                                |         |                                                                                                                      |  |  |
| Tires type                                            |         | Solid non-marking tires                                                                                              |  |  |
| Standard tires                                        |         | 410 x 130 mm                                                                                                         |  |  |
| Drive wheels (front / rear)                           |         | 0 / 2                                                                                                                |  |  |
| Steering wheels (front / rear)                        |         | 2 / 0                                                                                                                |  |  |
| Braking wheels (front / rear)                         |         | 0 / 2                                                                                                                |  |  |
| Engine/Battery                                        |         |                                                                                                                      |  |  |
| Electric engine power rating                          |         | 2 x 1.50 kW                                                                                                          |  |  |
| Electric lift pump                                    |         | 3 kW                                                                                                                 |  |  |
| Number of hydraulic pump / Capacity of hydraulic pump |         | 2 x 4.20 cm <sup>3</sup>                                                                                             |  |  |
| Battery voltage                                       |         | 24 V                                                                                                                 |  |  |
| Battery capacity                                      |         | 250 Ah                                                                                                               |  |  |
| On-board charger (V / A)                              |         | 24 V / 30 A                                                                                                          |  |  |
| Miscellaneous                                         |         |                                                                                                                      |  |  |
| Number of cycles with STD Battery (HIRD)              |         | 32                                                                                                                   |  |  |
| Ground Pressure                                       |         | 11.10 dan/cm2                                                                                                        |  |  |
| Hydraulic Pressure                                    |         | 140 bar                                                                                                              |  |  |
| Hydraulic tank capacity                               |         | 22                                                                                                                   |  |  |
| Noise to environment (LwA)                            |         | < 70 dB                                                                                                              |  |  |
| Vibration on hands/arms                               |         | < 0.50 m/s²                                                                                                          |  |  |
| Standards compliance                                  |         |                                                                                                                      |  |  |
| This machine is in compliance with:                   |         | European directives: 2006/42/EC- Machinery<br>(revised EN280:2013) - 2004/108/EC (EMC) -<br>2006/95/EC (Low voltage) |  |  |