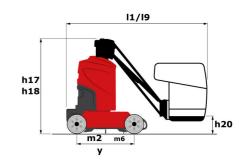

Technical sheet :

| Capacities                                            |         | Metric                                                                                                               |  |  |
|-------------------------------------------------------|---------|----------------------------------------------------------------------------------------------------------------------|--|--|
| Working height                                        | h21     | 7.65 m                                                                                                               |  |  |
| Platform height                                       | h7      | 5.65 m                                                                                                               |  |  |
| Max. outreach                                         |         | 3.24 m                                                                                                               |  |  |
| Overhang                                              |         | 4.23 m                                                                                                               |  |  |
| Pendular arm rotation (top / bottom)                  |         | +62 ° / 51 °                                                                                                         |  |  |
| Platform capacity                                     | Q       | 200 kg                                                                                                               |  |  |
| Turret rotation                                       |         | 350 °                                                                                                                |  |  |
| Number of people (indoor / outdoor)                   |         | 2 / 1                                                                                                                |  |  |
| Weight and dimensions                                 |         |                                                                                                                      |  |  |
| Platform weight*                                      |         | 2250 kg                                                                                                              |  |  |
| Platform dimensions (length x width)                  | lp / ep | 1.11 m x 0.93 m                                                                                                      |  |  |
| Floor height (access)                                 | h20     | 0.47 m                                                                                                               |  |  |
| Overall length                                        | 11      | 2.95 m                                                                                                               |  |  |
| Overall width                                         | b1      | 0.99 m                                                                                                               |  |  |
| Overall height                                        | h17     | 1.99 m                                                                                                               |  |  |
| Jib length                                            | l13     | 1.61 m                                                                                                               |  |  |
| Counterweight offset (turret at 90°)                  | a7      | 0.09 m                                                                                                               |  |  |
| Counterweight Oversize / Reach                        |         | 0.10 m                                                                                                               |  |  |
| External turning radius                               | Wa3     | 2.09 m                                                                                                               |  |  |
| Ground clearance with pothole guards deployed         | m6      | 0.02 m                                                                                                               |  |  |
| Ground clearance under pothole protection             | m6      | 0.03 m                                                                                                               |  |  |
| Ground clearance at centre of wheelbase               | m2      | 0.09 m                                                                                                               |  |  |
| Wheelbase                                             | у       | 1.20 m                                                                                                               |  |  |
| Performances                                          |         |                                                                                                                      |  |  |
| Drive speed - stowed                                  |         | 4.50 km/h                                                                                                            |  |  |
| Drive speed - raised                                  |         | 0.65 km/h                                                                                                            |  |  |
| Gradeability                                          |         | 25 %                                                                                                                 |  |  |
| Permissible leveling                                  |         | 2 °                                                                                                                  |  |  |
| Wheels                                                |         |                                                                                                                      |  |  |
| Tires type                                            |         | Solid non-marking tires                                                                                              |  |  |
| Standard tires                                        |         | 410 x 130 mm                                                                                                         |  |  |
| Drive wheels (front / rear)                           |         | 0 / 2                                                                                                                |  |  |
| Steering wheels (front / rear)                        |         | 2 / 0                                                                                                                |  |  |
| Braking wheels (front / rear)                         |         | 0 / 2                                                                                                                |  |  |
| Engine/Battery                                        |         |                                                                                                                      |  |  |
| Electric engine power rating                          |         | 2 x 1.50 kW                                                                                                          |  |  |
| Electric lift pump                                    |         | 3 kW                                                                                                                 |  |  |
| Number of hydraulic pump / Capacity of hydraulic pump |         | 2 x 4.20 cm <sup>3</sup>                                                                                             |  |  |
| Battery voltage                                       |         | 24 V                                                                                                                 |  |  |
| Battery capacity                                      |         | 250 Ah                                                                                                               |  |  |
| On-board charger (V / A)                              |         | 24 V / 30 A                                                                                                          |  |  |
| Miscellaneous                                         |         |                                                                                                                      |  |  |
| Number of cycles with STD Battery (HIRD)              |         | 32                                                                                                                   |  |  |
| Ground Pressure                                       |         | 11.10 dan/cm2                                                                                                        |  |  |
| Hydraulic Pressure                                    |         | 140 bar                                                                                                              |  |  |
| Hydraulic tank capacity                               |         | 22                                                                                                                   |  |  |
| Noise to environment (LwA)                            |         | < 70 dB                                                                                                              |  |  |
| Vibration on hands/arms                               |         | < 0.50 m/s²                                                                                                          |  |  |
| Standards compliance                                  |         |                                                                                                                      |  |  |
| This machine is in compliance with:                   |         | European directives: 2006/42/EC- Machinery<br>(revised EN280:2013) - 2004/108/EC (EMC) -<br>2006/95/EC (Low voltage) |  |  |

## 80 VJR - Dimensional drawing