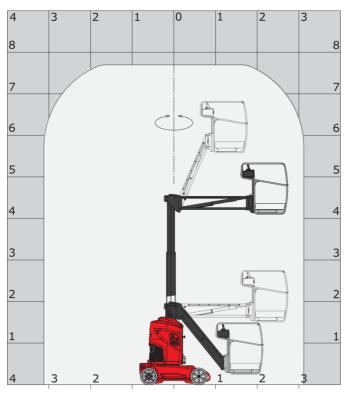

|  |  |
| Vibration on hands/arms                               |         | < 0.50 m/s²                                                                                                          |  |  |
| Standards compliance                                  |         |                                                                                                                      |  |  |
| This machine is in compliance with:                   |         | European directives: 2006/42/EC- Machinery<br>(revised EN280:2013) - 2004/108/EC (EMC) -<br>2006/95/EC (Low voltage) |  |  |

BO VJR Created on November 23, 2024 at 1:04 PM UTC

\*Varies according to options and standards of the country to which the machine is delivered

## 80 VJR - Load chart



### Load Chart for MEWP Metric

## 80 VJR - Dimensional drawing







# Equipment

| St |  |  |
|----|--|--|
|    |  |  |
|    |  |  |

| o contra da |
|-----------------------------------------------------------------------------------------------------------------|
| Audible alarm and illuminated indicator lamp (leveling, overload, lowering)                                     |
| Battery charge indicator lamp                                                                                   |
| CAN bus technology                                                                                              |
| Emergency stop button in platform and on frame                                                                  |
| Fixed pothole protection