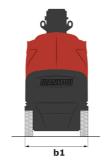

## 80 VJR - Dimensional drawing

Technical sheet :

| Capacities                                            |         | Metric                                                                                                               |  |  |
|-------------------------------------------------------|---------|----------------------------------------------------------------------------------------------------------------------|--|--|
| Working height                                        | h21     | 7.65 m                                                                                                               |  |  |
| Platform height                                       | h7      | 5.65 m                                                                                                               |  |  |
| Max. outreach                                         |         | 3.24 m                                                                                                               |  |  |
| Overhang                                              |         | 4.23 m                                                                                                               |  |  |
| Pendular arm rotation (top / bottom)                  |         | +62 ° / 51 °                                                                                                         |  |  |
| Platform capacity                                     | Q       | 200 kg                                                                                                               |  |  |
| Turret rotation                                       |         | 350 °                                                                                                                |  |  |
| Number of people (indoor / outdoor)                   |         | 2 / 1                                                                                                                |  |  |
| Weight and dimensions                                 |         |                                                                                                                      |  |  |
| Platform weight*                                      |         | 2250 kg                                                                                                              |  |  |
| Platform dimensions (length x width)                  | lp / ep | 1.11 m x 0.93 m                                                                                                      |  |  |
| Floor height (access)                                 | h20     | 0.47 m                                                                                                               |  |  |
| Overall length                                        | 11      | 2.95 m                                                                                                               |  |  |
| Overall width                                         | b1      | 0.99 m                                                                                                               |  |  |
| Overall height                                        | h17     | 1.99 m                                                                                                               |  |  |
| Jib length                                            | l13     | 1.61 m                                                                                                               |  |  |
| Counterweight offset (turret at 90°)                  | a7      | 0.09 m                                                                                                               |  |  |
| Counterweight Oversize / Reach                        |         | 0.10 m                                                                                                               |  |  |
| External turning radius                               | Wa3     | 2.09 m                                                                                                               |  |  |
| Ground clearance with pothole guards deployed         | m6      | 0.02 m                                                                                                               |  |  |
| Ground clearance under pothole protection             | m6      | 0.03 m                                                                                                               |  |  |
| Ground clearance at centre of wheelbase               | m2      | 0.09 m                                                                                                               |  |  |
| Wheelbase                                             | у       | 1.20 m                                                                                                               |  |  |
| Performances                                          |         |                                                                                                                      |  |  |
| Drive speed - stowed                                  |         | 4.50 km/h                                                                                                            |  |  |
| Drive speed - raised                                  |         | 0.65 km/h                                                                                                            |  |  |
| Gradeability                                          |         | 25 %                                                                                                                 |  |  |
| Permissible leveling                                  |         | 2 °                                                                                                                  |  |  |
| Wheels                                                |         |                                                                                                                      |  |  |
| Tires type                                            |         | Solid non-marking tires                                                                                              |  |  |
| Standard tires                                        |         | 410 x 130 mm                                                                                                         |  |  |
| Drive wheels (front / rear)                           |         | 0 / 2                                                                                                                |  |  |
| Steering wheels (front / rear)                        |         | 2 / 0                                                                                                                |  |  |
| Braking wheels (front / rear)                         |         | 0 / 2                                                                                                                |  |  |
| Engine/Battery                                        |         |                                                                                                                      |  |  |
| Electric engine power rating                          |         | 2 x 1.50 kW                                                                                                          |  |  |
| Electric lift pump                                    |         | 3 kW                                                                                                                 |  |  |
| Number of hydraulic pump / Capacity of hydraulic pump |         | 2 x 4.20 cm <sup>3</sup>                                                                                             |  |  |
| Battery voltage                                       |         | 24 V                                                                                                                 |  |  |
| Battery capacity                                      |         | 250 Ah                                                                                                               |  |  |
| On-board charger (V / A)                              |         | 24 V / 30 A                                                                                                          |  |  |
| Miscellaneous                                         |         |                                                                                                                      |  |  |
| Number of cycles with STD Battery (HIRD)              |         | 32                                                                                                                   |  |  |
| Ground Pressure                                       |         | 11.10 dan/cm2                                                                                                        |  |  |
| Hydraulic Pressure                                    |         | 140 bar                                                                                                              |  |  |
| Hydraulic tank capacity                               |         | 22                                                                                                                   |  |  |
| Noise to environment (LwA)                            |         | < 70 dB                                                                                                              |  |  |
| Vibration on hands/arms                               |         | < 0.50 m/s²                                                                                                          |  |  |
| Standards compliance                                  |         |                                                                                                                      |  |  |
| This machine is in compliance with:                   |         | European directives: 2006/42/EC- Machinery<br>(revised EN280:2013) - 2004/108/EC (EMC) -<br>2006/95/EC (Low voltage) |  |  |