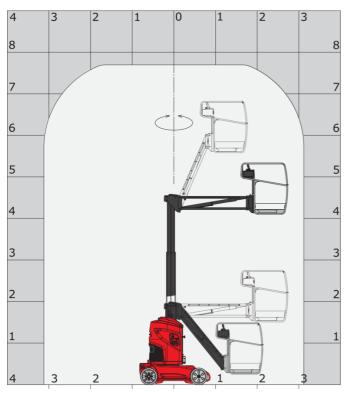

|  |  |
| Vibration on hands/arms                               |         | < 0.50 m/s²                                                                                                          |  |  |
| Standards compliance                                  |         |                                                                                                                      |  |  |
| This machine is in compliance with:                   |         | European directives: 2006/42/EC- Machinery<br>(revised EN280:2013) - 2004/108/EC (EMC) -<br>2006/95/EC (Low voltage) |  |  |

BO VJR Created on November 21, 2024 at 8:18 PM UTC

\*Varies according to options and standards of the country to which the machine is delivered

## 80 VJR - Load chart



### Load Chart for MEWP Metric

## 80 VJR - Dimensional drawing







# Equipment

| SI |  |  |  |
|----|--|--|--|
|    |  |  |  |
|    |  |  |  |
|    |  |  |  |

| Audible alarm and illuminated indicator lamp (leveling, overload, lowering) |
|-----------------------------------------------------------------------------|
| Battery charge indicator lamp                                               |
| CAN bus technology                                                          |
| Emergency stop button in platform and on frame                              |
| Fixed pothole protection                                                    |
| Fork pockets                                                                |
| Hour meter