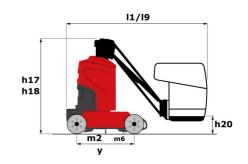

## 80 VJR - Dimensional drawing

Technical sheet :

| Capacities                                            |         | Metric                                                                                                               |  |  |
|-------------------------------------------------------|---------|----------------------------------------------------------------------------------------------------------------------|--|--|
| Working height                                        | h21     | 7.65 m                                                                                                               |  |  |
| Platform height                                       | h7      | 5.65 m                                                                                                               |  |  |
| Max. outreach                                         |         | 3.24 m                                                                                                               |  |  |
| Overhang                                              |         | 4.23 m                                                                                                               |  |  |
| Pendular arm rotation (top / bottom)                  |         | +62 ° / 51 °                                                                                                         |  |  |
| Platform capacity                                     | Q       | 200 kg                                                                                                               |  |  |
| Turret rotation                                       |         | 350 °                                                                                                                |  |  |
| Number of people (indoor / outdoor)                   |         | 2 / 1                                                                                                                |  |  |
| Weight and dimensions                                 |         |                                                                                                                      |  |  |
| Platform weight*                                      |         | 2250 kg                                                                                                              |  |  |
| Platform dimensions (length x width)                  | lp / ep | 1.11 m x 0.93 m                                                                                                      |  |  |
| Floor height (access)                                 | h20     | 0.47 m                                                                                                               |  |  |
| Overall length                                        | 1       | 2.95 m                                                                                                               |  |  |
| Overall width                                         | b1      | 0.99 m                                                                                                               |  |  |
| Overall height                                        | h17     | 1.99 m                                                                                                               |  |  |
| Jib length                                            | 113     | 1.61 m                                                                                                               |  |  |
| Counterweight offset (turret at 90°)                  | a7      | 0.09 m                                                                                                               |  |  |
| Counterweight Oversize / Reach                        |         | 0.10 m                                                                                                               |  |  |
| External turning radius                               | Wa3     | 2.09 m                                                                                                               |  |  |
| Ground clearance with pothole guards deployed         | m6      | 0.02 m                                                                                                               |  |  |
| Ground clearance under pothole protection             | m6      | 0.03 m                                                                                                               |  |  |
| Ground clearance at centre of wheelbase               | m2      | 0.09 m                                                                                                               |  |  |
| Wheelbase                                             | у       | 1.20 m                                                                                                               |  |  |
| Performances                                          |         |                                                                                                                      |  |  |
| Drive speed - stowed                                  |         | 4.50 km/h                                                                                                            |  |  |
| Drive speed - raised                                  |         | 0.65 km/h                                                                                                            |  |  |
| Gradeability                                          |         | 25 %                                                                                                                 |  |  |
| Permissible leveling                                  |         | 2 °                                                                                                                  |  |  |
| Wheels                                                |         |                                                                                                                      |  |  |
| Tires type                                            |         | Solid non-marking tires                                                                                              |  |  |
| Standard tires                                        |         | 410 x 130 mm                                                                                                         |  |  |
| Drive wheels (front / rear)                           |         | 0 / 2                                                                                                                |  |  |
| Steering wheels (front / rear)                        |         | 2 / 0                                                                                                                |  |  |
| Braking wheels (front / rear)                         |         | 0 / 2                                                                                                                |  |  |
| Engine/Battery                                        |         |                                                                                                                      |  |  |
| Electric engine power rating                          |         | 2 x 1.50 kW                                                                                                          |  |  |
| Electric lift pump                                    |         | 3 kW                                                                                                                 |  |  |
| Number of hydraulic pump / Capacity of hydraulic pump |         | 2 x 4.20 cm <sup>3</sup>                                                                                             |  |  |
| Battery voltage                                       |         | 24 V                                                                                                                 |  |  |
| Battery capacity                                      |         | 250 Ah                                                                                                               |  |  |
| On-board charger (V / A)                              |         | 24 V / 30 A                                                                                                          |  |  |
| Miscellaneous                                         |         |                                                                                                                      |  |  |
| Number of cycles with STD Battery (HIRD)              |         | 32                                                                                                                   |  |  |
| Ground Pressure                                       |         | 11.10 dan/cm2                                                                                                        |  |  |
| Hydraulic Pressure                                    |         | 140 bar                                                                                                              |  |  |
| Hydraulic tank capacity                               |         | 22                                                                                                                   |  |  |
| Noise to environment (LwA)                            |         | < 70 dB                                                                                                              |  |  |
| Vibration on hands/arms                               |         | < 0.50 m/s²                                                                                                          |  |  |
| Standards compliance                                  |         |                                                                                                                      |  |  |
| This machine is in compliance with:                   |         | European directives: 2006/42/EC- Machinery<br>(revised EN280:2013) - 2004/108/EC (EMC) -<br>2006/95/EC (Low voltage) |  |  |