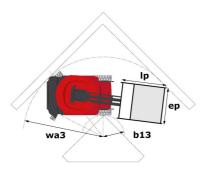

## 80 VJR - Dimensional drawing

Technical sheet :

| Capacities                                            |         | Metric                                                                                                               |  |  |
|-------------------------------------------------------|---------|----------------------------------------------------------------------------------------------------------------------|--|--|
| Working height                                        | h21     | 7.65 m                                                                                                               |  |  |
| Platform height                                       | h7      | 5.65 m                                                                                                               |  |  |
| Max. outreach                                         |         | 3.24 m                                                                                                               |  |  |
| Overhang                                              |         | 4.23 m                                                                                                               |  |  |
| Pendular arm rotation (top / bottom)                  |         | +62 ° / 51 °                                                                                                         |  |  |
| Platform capacity                                     | Q       | 200 kg                                                                                                               |  |  |
| Turret rotation                                       |         | 350 °                                                                                                                |  |  |
| Number of people (indoor / outdoor)                   |         | 2 / 1                                                                                                                |  |  |
| Weight and dimensions                                 |         |                                                                                                                      |  |  |
| Platform weight*                                      |         | 2250 kg                                                                                                              |  |  |
| Platform dimensions (length x width)                  | lp / ep | 1.11 m x 0.93 m                                                                                                      |  |  |
| Floor height (access)                                 | h20     | 0.47 m                                                                                                               |  |  |
| Overall length                                        | 1       | 2.95 m                                                                                                               |  |  |
| Overall width                                         | b1      | 0.99 m                                                                                                               |  |  |
| Overall height                                        | h17     | 1.99 m                                                                                                               |  |  |
| Jib length                                            | 113     | 1.61 m                                                                                                               |  |  |
| Counterweight offset (turret at 90°)                  | a7      | 0.09 m                                                                                                               |  |  |
| Counterweight Oversize / Reach                        |         | 0.10 m                                                                                                               |  |  |
| External turning radius                               | Wa3     | 2.09 m                                                                                                               |  |  |
| Ground clearance with pothole guards deployed         | m6      | 0.02 m                                                                                                               |  |  |
| Ground clearance under pothole protection             | m6      | 0.03 m                                                                                                               |  |  |
| Ground clearance at centre of wheelbase               | m2      | 0.09 m                                                                                                               |  |  |
| Wheelbase                                             | у       | 1.20 m                                                                                                               |  |  |
| Performances                                          |         |                                                                                                                      |  |  |
| Drive speed - stowed                                  |         | 4.50 km/h                                                                                                            |  |  |
| Drive speed - raised                                  |         | 0.65 km/h                                                                                                            |  |  |
| Gradeability                                          |         | 25 %                                                                                                                 |  |  |
| Permissible leveling                                  |         | 2 °                                                                                                                  |  |  |
| Wheels                                                |         |                                                                                                                      |  |  |
| Tires type                                            |         | Solid non-marking tires                                                                                              |  |  |
| Standard tires                                        |         | 410 x 130 mm                                                                                                         |  |  |
| Drive wheels (front / rear)                           |         | 0 / 2                                                                                                                |  |  |
| Steering wheels (front / rear)                        |         | 2 / 0                                                                                                                |  |  |
| Braking wheels (front / rear)                         |         | 0 / 2                                                                                                                |  |  |
| Engine/Battery                                        |         |                                                                                                                      |  |  |
| Electric engine power rating                          |         | 2 x 1.50 kW                                                                                                          |  |  |
| Electric lift pump                                    |         | 3 kW                                                                                                                 |  |  |
| Number of hydraulic pump / Capacity of hydraulic pump |         | 2 x 4.20 cm <sup>3</sup>                                                                                             |  |  |
| Battery voltage                                       |         | 24 V                                                                                                                 |  |  |
| Battery capacity                                      |         | 250 Ah                                                                                                               |  |  |
| On-board charger (V / A)                              |         | 24 V / 30 A                                                                                                          |  |  |
| Miscellaneous                                         |         |                                                                                                                      |  |  |
| Number of cycles with STD Battery (HIRD)              |         | 32                                                                                                                   |  |  |
| Ground Pressure                                       |         | 11.10 dan/cm2                                                                                                        |  |  |
| Hydraulic Pressure                                    |         | 140 bar                                                                                                              |  |  |
| Hydraulic tank capacity                               |         | 22                                                                                                                   |  |  |
| Noise to environment (LwA)                            |         | < 70 dB                                                                                                              |  |  |
| Vibration on hands/arms                               |         | < 0.50 m/s²                                                                                                          |  |  |
| Standards compliance                                  |         |                                                                                                                      |  |  |
| This machine is in compliance with:                   |         | European directives: 2006/42/EC- Machinery<br>(revised EN280:2013) - 2004/108/EC (EMC) -<br>2006/95/EC (Low voltage) |  |  |