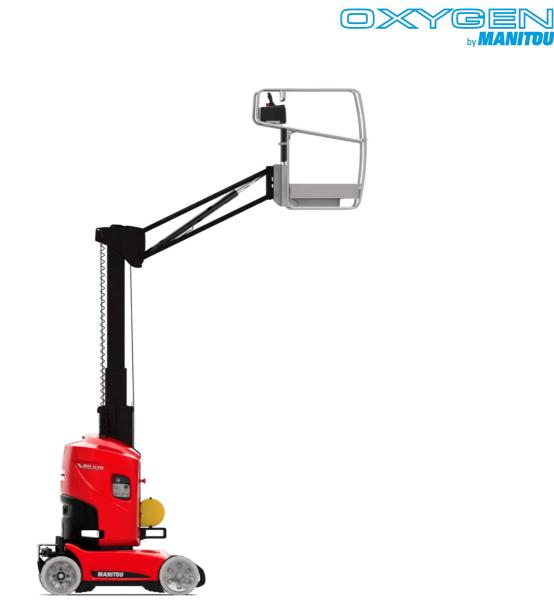

Technical sheet :

| Capacities                                            |         | Metric                                                                                                               |  |  |
|-------------------------------------------------------|---------|----------------------------------------------------------------------------------------------------------------------|--|--|
| Working height                                        | h21     | 7.65 m                                                                                                               |  |  |
| Platform height                                       | h7      | 5.65 m                                                                                                               |  |  |
| Max. outreach                                         |         | 3.24 m                                                                                                               |  |  |
| Overhang                                              |         | 4.23 m                                                                                                               |  |  |
| Pendular arm rotation (top / bottom)                  |         | +62 ° / 51 °                                                                                                         |  |  |
| Platform capacity                                     | Q       | 200 kg                                                                                                               |  |  |
| Turret rotation                                       |         | 350 °                                                                                                                |  |  |
| Number of people (indoor / outdoor)                   |         | 2 / 1                                                                                                                |  |  |
| Weight and dimensions                                 |         |                                                                                                                      |  |  |
| Platform weight*                                      |         | 2250 kg                                                                                                              |  |  |
| Platform dimensions (length x width)                  | lp / ep | 1.11 m x 0.93 m                                                                                                      |  |  |
| Floor height (access)                                 | h20     | 0.47 m                                                                                                               |  |  |
| Overall length                                        | 1       | 2.95 m                                                                                                               |  |  |
| Overall width                                         | b1      | 0.99 m                                                                                                               |  |  |
| Overall height                                        | h17     | 1.99 m                                                                                                               |  |  |
| Jib length                                            | 113     | 1.61 m                                                                                                               |  |  |
| Counterweight offset (turret at 90°)                  | a7      | 0.09 m                                                                                                               |  |  |
| Counterweight Oversize / Reach                        |         | 0.10 m                                                                                                               |  |  |
| External turning radius                               | Wa3     | 2.09 m                                                                                                               |  |  |
| Ground clearance with pothole guards deployed         | m6      | 0.02 m                                                                                                               |  |  |
| Ground clearance under pothole protection             | m6      | 0.03 m                                                                                                               |  |  |
| Ground clearance at centre of wheelbase               | m2      | 0.09 m                                                                                                               |  |  |
| Wheelbase                                             | у       | 1.20 m                                                                                                               |  |  |
| Performances                                          |         |                                                                                                                      |  |  |
| Drive speed - stowed                                  |         | 4.50 km/h                                                                                                            |  |  |
| Drive speed - raised                                  |         | 0.65 km/h                                                                                                            |  |  |
| Gradeability                                          |         | 25 %                                                                                                                 |  |  |
| Permissible leveling                                  |         | 2 °                                                                                                                  |  |  |
| Wheels                                                |         |                                                                                                                      |  |  |
| Tires type                                            |         | Solid non-marking tires                                                                                              |  |  |
| Standard tires                                        |         | 410 x 130 mm                                                                                                         |  |  |
| Drive wheels (front / rear)                           |         | 0 / 2                                                                                                                |  |  |
| Steering wheels (front / rear)                        |         | 2 / 0                                                                                                                |  |  |
| Braking wheels (front / rear)                         |         | 0 / 2                                                                                                                |  |  |
| Engine/Battery                                        |         |                                                                                                                      |  |  |
| Electric engine power rating                          |         | 2 x 1.50 kW                                                                                                          |  |  |
| Electric lift pump                                    |         | 3 kW                                                                                                                 |  |  |
| Number of hydraulic pump / Capacity of hydraulic pump |         | 2 x 4.20 cm <sup>3</sup>                                                                                             |  |  |
| Battery voltage                                       |         | 24 V                                                                                                                 |  |  |
| Battery capacity                                      |         | 250 Ah                                                                                                               |  |  |
| On-board charger (V / A)                              |         | 24 V / 30 A                                                                                                          |  |  |
| Miscellaneous                                         |         |                                                                                                                      |  |  |
| Number of cycles with STD Battery (HIRD)              |         | 32                                                                                                                   |  |  |
| Ground Pressure                                       |         | 11.10 dan/cm2                                                                                                        |  |  |
| Hydraulic Pressure                                    |         | 140 bar                                                                                                              |  |  |
| Hydraulic tank capacity                               |         | 22                                                                                                                   |  |  |
| Noise to environment (LwA)                            |         | < 70 dB                                                                                                              |  |  |
| Vibration on hands/arms                               |         | < 0.50 m/s²                                                                                                          |  |  |
| Standards compliance                                  |         |                                                                                                                      |  |  |
| This machine is in compliance with:                   |         | European directives: 2006/42/EC- Machinery<br>(revised EN280:2013) - 2004/108/EC (EMC) -<br>2006/95/EC (Low voltage) |  |  |