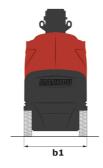

## 80 VJR - Dimensional drawing

Technical sheet :

| Capacities                                            |         | Metric                                                                                                               |  |  |
|-------------------------------------------------------|---------|----------------------------------------------------------------------------------------------------------------------|--|--|
| Working height                                        | h21     | 7.65 m                                                                                                               |  |  |
| Platform height                                       | h7      | 5.65 m                                                                                                               |  |  |
| Max. outreach                                         |         | 3.24 m                                                                                                               |  |  |
| Overhang                                              |         | 4.23 m                                                                                                               |  |  |
| Pendular arm rotation (top / bottom)                  |         | +62 ° / 51 °                                                                                                         |  |  |
| Platform capacity                                     | Q       | 200 kg                                                                                                               |  |  |
| Turret rotation                                       |         | 350 °                                                                                                                |  |  |
| Number of people (indoor / outdoor)                   |         | 2 / 1                                                                                                                |  |  |
| Weight and dimensions                                 |         |                                                                                                                      |  |  |
| Platform weight*                                      |         | 2250 kg                                                                                                              |  |  |
| Platform dimensions (length x width)                  | lp / ep | 1.11 m x 0.93 m                                                                                                      |  |  |
| Floor height (access)                                 | h20     | 0.47 m                                                                                                               |  |  |
| Overall length                                        | 1       | 2.95 m                                                                                                               |  |  |
| Overall width                                         | b1      | 0.99 m                                                                                                               |  |  |
| Overall height                                        | h17     | 1.99 m                                                                                                               |  |  |
| Jib length                                            | 113     | 1.61 m                                                                                                               |  |  |
| Counterweight offset (turret at 90°)                  | a7      | 0.09 m                                                                                                               |  |  |
| Counterweight Oversize / Reach                        |         | 0.10 m                                                                                                               |  |  |
| External turning radius                               | Wa3     | 2.09 m                                                                                                               |  |  |
| Ground clearance with pothole guards deployed         | m6      | 0.02 m                                                                                                               |  |  |
| Ground clearance under pothole protection             | m6      | 0.03 m                                                                                                               |  |  |
| Ground clearance at centre of wheelbase               | m2      | 0.09 m                                                                                                               |  |  |
| Wheelbase                                             | у       | 1.20 m                                                                                                               |  |  |
| Performances                                          |         |                                                                                                                      |  |  |
| Drive speed - stowed                                  |         | 4.50 km/h                                                                                                            |  |  |
| Drive speed - raised                                  |         | 0.65 km/h                                                                                                            |  |  |
| Gradeability                                          |         | 25 %                                                                                                                 |  |  |
| Permissible leveling                                  |         | 2 °                                                                                                                  |  |  |
| Wheels                                                |         |                                                                                                                      |  |  |
| Tires type                                            |         | Solid non-marking tires                                                                                              |  |  |
| Standard tires                                        |         | 410 x 130 mm                                                                                                         |  |  |
| Drive wheels (front / rear)                           |         | 0 / 2                                                                                                                |  |  |
| Steering wheels (front / rear)                        |         | 2 / 0                                                                                                                |  |  |
| Braking wheels (front / rear)                         |         | 0 / 2                                                                                                                |  |  |
| Engine/Battery                                        |         |                                                                                                                      |  |  |
| Electric engine power rating                          |         | 2 x 1.50 kW                                                                                                          |  |  |
| Electric lift pump                                    |         | 3 kW                                                                                                                 |  |  |
| Number of hydraulic pump / Capacity of hydraulic pump |         | 2 x 4.20 cm <sup>3</sup>                                                                                             |  |  |
| Battery voltage                                       |         | 24 V                                                                                                                 |  |  |
| Battery capacity                                      |         | 250 Ah                                                                                                               |  |  |
| On-board charger (V / A)                              |         | 24 V / 30 A                                                                                                          |  |  |
| Miscellaneous                                         |         |                                                                                                                      |  |  |
| Number of cycles with STD Battery (HIRD)              |         | 32                                                                                                                   |  |  |
| Ground Pressure                                       |         | 11.10 dan/cm2                                                                                                        |  |  |
| Hydraulic Pressure                                    |         | 140 bar                                                                                                              |  |  |
| Hydraulic tank capacity                               |         | 22                                                                                                                   |  |  |
| Noise to environment (LwA)                            |         | < 70 dB                                                                                                              |  |  |
| Vibration on hands/arms                               |         | < 0.50 m/s²                                                                                                          |  |  |
| Standards compliance                                  |         |                                                                                                                      |  |  |
| This machine is in compliance with:                   |         | European directives: 2006/42/EC- Machinery<br>(revised EN280:2013) - 2004/108/EC (EMC) -<br>2006/95/EC (Low voltage) |  |  |