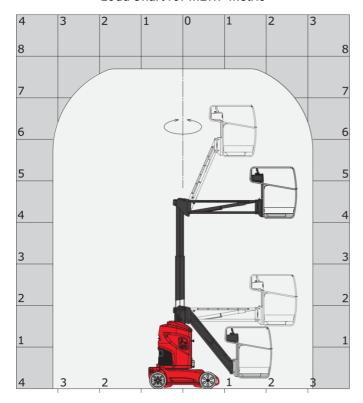

### 80 VJR - Load chart

#### Load Chart for MEWP Metric

80 VJR - Dimensional drawing