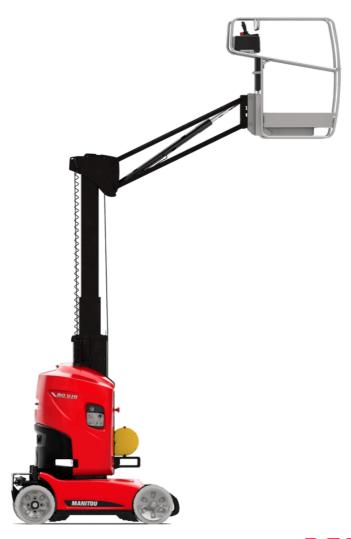

# 80 VJR

|                                                       | <b>80 VJR</b> Crea | BOVJR Created on 23 November 2024 at 1:28 PM UTC                                                                     |  |
|-------------------------------------------------------|--------------------|----------------------------------------------------------------------------------------------------------------------|--|
| Capacities                                            |                    | Metric                                                                                                               |  |
| Working height                                        | h21                | 7.65 m                                                                                                               |  |
| Platform height                                       | h7                 | 5.65 m                                                                                                               |  |
| Max. outreach                                         |                    | 3.24 m                                                                                                               |  |
| Overhang                                              |                    | 4.23 m                                                                                                               |  |
| Pendular arm rotation (top / bottom)                  |                    | +62 ° / 51 °                                                                                                         |  |
| Platform capacity                                     | Q                  | 200 kg                                                                                                               |  |
| Turret rotation                                       |                    | 350 °                                                                                                                |  |
| Number of people (indoor / outdoor)                   |                    | 2 / 1                                                                                                                |  |
| Weight and dimensions                                 |                    |                                                                                                                      |  |
| Platform weight*                                      |                    | 2250 kg                                                                                                              |  |
| Platform dimensions (length x width)                  | lp / ep            | 1.11 m x 0.93 m                                                                                                      |  |
| Floor height (access)                                 | h20                | 0.47 m                                                                                                               |  |
| Overall length                                        | l1                 | 2.95 m                                                                                                               |  |
| Overall width                                         | b1                 | 0.99 m                                                                                                               |  |
| Overall height                                        | h17                | 1.99 m                                                                                                               |  |
| Jib length                                            | 113                | 1.61 m                                                                                                               |  |
| Counterweight offset (turret at 90Ű)                  | a7                 | 0.09 m                                                                                                               |  |
| Counterweight Oversize / Reach                        | a,                 | 0.10 m                                                                                                               |  |
| External turning radius                               | Wa3                | 2.09 m                                                                                                               |  |
|                                                       |                    |                                                                                                                      |  |
| Ground clearance with pothole guards deployed         | m6                 | 0.02 m                                                                                                               |  |
| Ground clearance under pothole protection             | m6                 | 0.03 m                                                                                                               |  |
| Ground clearance at centre of wheelbase               | m2                 | 0.09 m                                                                                                               |  |
| Wheelbase                                             | у                  | 1.20 m                                                                                                               |  |
| Performances                                          |                    | 4501 (                                                                                                               |  |
| Drive speed - stowed                                  |                    | 4.50 km/h                                                                                                            |  |
| Drive speed - raised                                  |                    | 0.65 km/h                                                                                                            |  |
| Gradeability                                          |                    | 25 %                                                                                                                 |  |
| Permissible leveling                                  |                    | 2 °                                                                                                                  |  |
| Wheels                                                |                    |                                                                                                                      |  |
| Tires type                                            |                    | Solid non-marking tires                                                                                              |  |
| Standard tires                                        |                    | 410 x 130 mm                                                                                                         |  |
| Drive wheels (front / rear)                           |                    | 0 / 2                                                                                                                |  |
| Steering wheels (front / rear)                        |                    | 2 / 0                                                                                                                |  |
| Braking wheels (front / rear)                         |                    | 0 / 2                                                                                                                |  |
| Engine/Battery                                        |                    |                                                                                                                      |  |
| Electric engine power rating                          |                    | 2 x 1.50 kW                                                                                                          |  |
| Electric lift pump                                    |                    | 3 kW                                                                                                                 |  |
| Number of hydraulic pump / Capacity of hydraulic pump |                    | 2 x 4.20 cm <sup>3</sup>                                                                                             |  |
| Battery voltage                                       |                    | 24 V                                                                                                                 |  |
| Battery capacity                                      |                    | 250 Ah                                                                                                               |  |
| On-board charger (V / A)                              |                    | 24 V / 30 A                                                                                                          |  |
| Miscellaneous                                         |                    |                                                                                                                      |  |
| Number of cycles with STD Battery (HIRD)              |                    | 32                                                                                                                   |  |
| Ground Pressure                                       |                    | 11.10 dan/cm2                                                                                                        |  |
| Hydraulic Pressure                                    |                    | 140 bar                                                                                                              |  |
| Hydraulic tank capacity                               |                    | 22                                                                                                                   |  |
| Noise to environment (LwA)                            |                    | < 70 dB                                                                                                              |  |
| Vibration on hands/arms                               |                    | < 0.50 m/s²                                                                                                          |  |
| Standards compliance                                  |                    |                                                                                                                      |  |
| This machine is in compliance with:                   |                    | European directives: 2006/42/EC- Machinery<br>(revised EN280:2013) - 2004/108/EC (EMC) -<br>2006/95/EC (Low voltage) |  |
|                                                       |                    |                                                                                                                      |  |