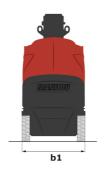

# 80 VJR

|                                                       | <b>80 VJR</b> Crea | BOVJR Created on 23 November 2024 at 1:28 PM UTC                                                                     |  |
|-------------------------------------------------------|--------------------|----------------------------------------------------------------------------------------------------------------------|--|
| Capacities                                            |                    | Metric                                                                                                               |  |
| Working height                                        | h21                | 7.65 m                                                                                                               |  |
| Platform height                                       | h7                 | 5.65 m                                                                                                               |  |
| Max. outreach                                         |                    | 3.24 m                                                                                                               |  |
| Overhang                                              |                    | 4.23 m                                                                                                               |  |
| Pendular arm rotation (top / bottom)                  |                    | +62 ° / 51 °                                                                                                         |  |
| Platform capacity                                     | Q                  | 200 kg                                                                                                               |  |
| Turret rotation                                       |                    | 350 °                                                                                                                |  |
| Number of people (indoor / outdoor)                   |                    | 2 / 1                                                                                                                |  |
| Weight and dimensions                                 |                    |                                                                                                                      |  |
| Platform weight*                                      |                    | 2250 kg                                                                                                              |  |
| Platform dimensions (length x width)                  | lp / ep            | 1.11 m x 0.93 m                                                                                                      |  |
| Floor height (access)                                 | h20                | 0.47 m                                                                                                               |  |
| Overall length                                        | l1                 | 2.95 m                                                                                                               |  |
| Overall width                                         | b1                 | 0.99 m                                                                                                               |  |
| Overall height                                        | h17                | 1.99 m                                                                                                               |  |
| Jib length                                            | 113                | 1.61 m                                                                                                               |  |
| Counterweight offset (turret at 90Ű)                  | a7                 | 0.09 m                                                                                                               |  |
| Counterweight Oversize / Reach                        | a,                 | 0.10 m                                                                                                               |  |
| External turning radius                               | Wa3                | 2.09 m                                                                                                               |  |
|                                                       |                    |                                                                                                                      |  |
| Ground clearance with pothole guards deployed         | m6                 | 0.02 m                                                                                                               |  |
| Ground clearance under pothole protection             | m6                 | 0.03 m                                                                                                               |  |
| Ground clearance at centre of wheelbase               | m2                 | 0.09 m                                                                                                               |  |
| Wheelbase                                             | у                  | 1.20 m                                                                                                               |  |
| Performances                                          |                    | 4501 (                                                                                                               |  |
| Drive speed - stowed                                  |                    | 4.50 km/h                                                                                                            |  |
| Drive speed - raised                                  |                    | 0.65 km/h                                                                                                            |  |
| Gradeability                                          |                    | 25 %                                                                                                                 |  |
| Permissible leveling                                  |                    | 2 °                                                                                                                  |  |
| Wheels                                                |                    |                                                                                                                      |  |
| Tires type                                            |                    | Solid non-marking tires                                                                                              |  |
| Standard tires                                        |                    | 410 x 130 mm                                                                                                         |  |
| Drive wheels (front / rear)                           |                    | 0 / 2                                                                                                                |  |
| Steering wheels (front / rear)                        |                    | 2 / 0                                                                                                                |  |
| Braking wheels (front / rear)                         |                    | 0 / 2                                                                                                                |  |
| Engine/Battery                                        |                    |                                                                                                                      |  |
| Electric engine power rating                          |                    | 2 x 1.50 kW                                                                                                          |  |
| Electric lift pump                                    |                    | 3 kW                                                                                                                 |  |
| Number of hydraulic pump / Capacity of hydraulic pump |                    | 2 x 4.20 cm <sup>3</sup>                                                                                             |  |
| Battery voltage                                       |                    | 24 V                                                                                                                 |  |
| Battery capacity                                      |                    | 250 Ah                                                                                                               |  |
| On-board charger (V / A)                              |                    | 24 V / 30 A                                                                                                          |  |
| Miscellaneous                                         |                    |                                                                                                                      |  |
| Number of cycles with STD Battery (HIRD)              |                    | 32                                                                                                                   |  |
| Ground Pressure                                       |                    | 11.10 dan/cm2                                                                                                        |  |
| Hydraulic Pressure                                    |                    | 140 bar                                                                                                              |  |
| Hydraulic tank capacity                               |                    | 22                                                                                                                   |  |
| Noise to environment (LwA)                            |                    | < 70 dB                                                                                                              |  |
| Vibration on hands/arms                               |                    | < 0.50 m/s²                                                                                                          |  |
| Standards compliance                                  |                    |                                                                                                                      |  |
| This machine is in compliance with:                   |                    | European directives: 2006/42/EC- Machinery<br>(revised EN280:2013) - 2004/108/EC (EMC) -<br>2006/95/EC (Low voltage) |  |
|                                                       |                    |                                                                                                                      |  |