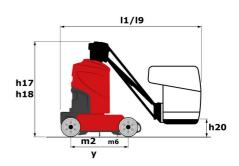

# 80 VJR

|                                                       | <b>80 VJR</b> Crea | BOVJR Created on 23 November 2024 at 1:28 PM UTC                                                                     |  |
|-------------------------------------------------------|--------------------|----------------------------------------------------------------------------------------------------------------------|--|
| Capacities                                            |                    | Metric                                                                                                               |  |
| Working height                                        | h21                | 7.65 m                                                                                                               |  |
| Platform height                                       | h7                 | 5.65 m                                                                                                               |  |
| Max. outreach                                         |                    | 3.24 m                                                                                                               |  |
| Overhang                                              |                    | 4.23 m                                                                                                               |  |
| Pendular arm rotation (top / bottom)                  |                    | +62 ° / 51 °                                                                                                         |  |
| Platform capacity                                     | Q                  | 200 kg                                                                                                               |  |
| Turret rotation                                       |                    | 350 °                                                                                                                |  |
| Number of people (indoor / outdoor)                   |                    | 2 / 1                                                                                                                |  |
| Weight and dimensions                                 |                    |                                                                                                                      |  |
| Platform weight*                                      |                    | 2250 kg                                                                                                              |  |
| Platform dimensions (length x width)                  | lp / ep            | 1.11 m x 0.93 m                                                                                                      |  |
| Floor height (access)                                 | h20                | 0.47 m                                                                                                               |  |
| Overall length                                        | l1                 | 2.95 m                                                                                                               |  |
| Overall width                                         | b1                 | 0.99 m                                                                                                               |  |
| Overall height                                        | h17                | 1.99 m                                                                                                               |  |
| Jib length                                            | 113                | 1.61 m                                                                                                               |  |
| Counterweight offset (turret at 90Ű)                  | a7                 | 0.09 m                                                                                                               |  |
| Counterweight Oversize / Reach                        | a,                 | 0.10 m                                                                                                               |  |
| External turning radius                               | Wa3                | 2.09 m                                                                                                               |  |
|                                                       |                    |                                                                                                                      |  |
| Ground clearance with pothole guards deployed         | m6                 | 0.02 m                                                                                                               |  |
| Ground clearance under pothole protection             | m6                 | 0.03 m                                                                                                               |  |
| Ground clearance at centre of wheelbase               | m2                 | 0.09 m                                                                                                               |  |
| Wheelbase                                             | у                  | 1.20 m                                                                                                               |  |
| Performances                                          |                    | 4501 (                                                                                                               |  |
| Drive speed - stowed                                  |                    | 4.50 km/h                                                                                                            |  |
| Drive speed - raised                                  |                    | 0.65 km/h                                                                                                            |  |
| Gradeability                                          |                    | 25 %                                                                                                                 |  |
| Permissible leveling                                  |                    | 2 °                                                                                                                  |  |
| Wheels                                                |                    |                                                                                                                      |  |
| Tires type                                            |                    | Solid non-marking tires                                                                                              |  |
| Standard tires                                        |                    | 410 x 130 mm                                                                                                         |  |
| Drive wheels (front / rear)                           |                    | 0 / 2                                                                                                                |  |
| Steering wheels (front / rear)                        |                    | 2 / 0                                                                                                                |  |
| Braking wheels (front / rear)                         |                    | 0 / 2                                                                                                                |  |
| Engine/Battery                                        |                    |                                                                                                                      |  |
| Electric engine power rating                          |                    | 2 x 1.50 kW                                                                                                          |  |
| Electric lift pump                                    |                    | 3 kW                                                                                                                 |  |
| Number of hydraulic pump / Capacity of hydraulic pump |                    | 2 x 4.20 cm <sup>3</sup>                                                                                             |  |
| Battery voltage                                       |                    | 24 V                                                                                                                 |  |
| Battery capacity                                      |                    | 250 Ah                                                                                                               |  |
| On-board charger (V / A)                              |                    | 24 V / 30 A                                                                                                          |  |
| Miscellaneous                                         |                    |                                                                                                                      |  |
| Number of cycles with STD Battery (HIRD)              |                    | 32                                                                                                                   |  |
| Ground Pressure                                       |                    | 11.10 dan/cm2                                                                                                        |  |
| Hydraulic Pressure                                    |                    | 140 bar                                                                                                              |  |
| Hydraulic tank capacity                               |                    | 22                                                                                                                   |  |
| Noise to environment (LwA)                            |                    | < 70 dB                                                                                                              |  |
| Vibration on hands/arms                               |                    | < 0.50 m/s²                                                                                                          |  |
| Standards compliance                                  |                    |                                                                                                                      |  |
| This machine is in compliance with:                   |                    | European directives: 2006/42/EC- Machinery<br>(revised EN280:2013) - 2004/108/EC (EMC) -<br>2006/95/EC (Low voltage) |  |
|                                                       |                    |                                                                                                                      |  |

#### Load Chart for MEWP Metric

80 VJR - Dimensional drawing