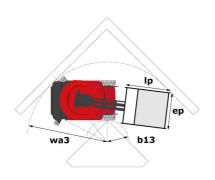

# 80 VJR

|                                                       | <b>80 VJR</b> Crea | BOVJR Created on 23 November 2024 at 1:28 PM UTC                                                                     |  |
|-------------------------------------------------------|--------------------|----------------------------------------------------------------------------------------------------------------------|--|
| Capacities                                            |                    | Metric                                                                                                               |  |
| Working height                                        | h21                | 7.65 m                                                                                                               |  |
| Platform height                                       | h7                 | 5.65 m                                                                                                               |  |
| Max. outreach                                         |                    | 3.24 m                                                                                                               |  |
| Overhang                                              |                    | 4.23 m                                                                                                               |  |
| Pendular arm rotation (top / bottom)                  |                    | +62 ° / 51 °                                                                                                         |  |
| Platform capacity                                     | Q                  | 200 kg                                                                                                               |  |
| Turret rotation                                       |                    | 350 °                                                                                                                |  |
| Number of people (indoor / outdoor)                   |                    | 2 / 1                                                                                                                |  |
| Weight and dimensions                                 |                    |                                                                                                                      |  |
| Platform weight*                                      |                    | 2250 kg                                                                                                              |  |
| Platform dimensions (length x width)                  | lp / ep            | 1.11 m x 0.93 m                                                                                                      |  |
| Floor height (access)                                 | h20                | 0.47 m                                                                                                               |  |
| Overall length                                        | l1                 | 2.95 m                                                                                                               |  |
| Overall width                                         | b1                 | 0.99 m                                                                                                               |  |
| Overall height                                        | h17                | 1.99 m                                                                                                               |  |
| Jib length                                            | 113                | 1.61 m                                                                                                               |  |
| Counterweight offset (turret at 90Ű)                  | a7                 | 0.09 m                                                                                                               |  |
| Counterweight Oversize / Reach                        | a,                 | 0.10 m                                                                                                               |  |
| External turning radius                               | Wa3                | 2.09 m                                                                                                               |  |
|                                                       |                    |                                                                                                                      |  |
| Ground clearance with pothole guards deployed         | m6                 | 0.02 m                                                                                                               |  |
| Ground clearance under pothole protection             | m6                 | 0.03 m                                                                                                               |  |
| Ground clearance at centre of wheelbase               | m2                 | 0.09 m                                                                                                               |  |
| Wheelbase                                             | у                  | 1.20 m                                                                                                               |  |
| Performances                                          |                    | 4501 (                                                                                                               |  |
| Drive speed - stowed                                  |                    | 4.50 km/h                                                                                                            |  |
| Drive speed - raised                                  |                    | 0.65 km/h                                                                                                            |  |
| Gradeability                                          |                    | 25 %                                                                                                                 |  |
| Permissible leveling                                  |                    | 2 °                                                                                                                  |  |
| Wheels                                                |                    |                                                                                                                      |  |
| Tires type                                            |                    | Solid non-marking tires                                                                                              |  |
| Standard tires                                        |                    | 410 x 130 mm                                                                                                         |  |
| Drive wheels (front / rear)                           |                    | 0 / 2                                                                                                                |  |
| Steering wheels (front / rear)                        |                    | 2 / 0                                                                                                                |  |
| Braking wheels (front / rear)                         |                    | 0 / 2                                                                                                                |  |
| Engine/Battery                                        |                    |                                                                                                                      |  |
| Electric engine power rating                          |                    | 2 x 1.50 kW                                                                                                          |  |
| Electric lift pump                                    |                    | 3 kW                                                                                                                 |  |
| Number of hydraulic pump / Capacity of hydraulic pump |                    | 2 x 4.20 cm <sup>3</sup>                                                                                             |  |
| Battery voltage                                       |                    | 24 V                                                                                                                 |  |
| Battery capacity                                      |                    | 250 Ah                                                                                                               |  |
| On-board charger (V / A)                              |                    | 24 V / 30 A                                                                                                          |  |
| Miscellaneous                                         |                    |                                                                                                                      |  |
| Number of cycles with STD Battery (HIRD)              |                    | 32                                                                                                                   |  |
| Ground Pressure                                       |                    | 11.10 dan/cm2                                                                                                        |  |
| Hydraulic Pressure                                    |                    | 140 bar                                                                                                              |  |
| Hydraulic tank capacity                               |                    | 22                                                                                                                   |  |
| Noise to environment (LwA)                            |                    | < 70 dB                                                                                                              |  |
| Vibration on hands/arms                               |                    | < 0.50 m/s²                                                                                                          |  |
| Standards compliance                                  |                    |                                                                                                                      |  |
| This machine is in compliance with:                   |                    | European directives: 2006/42/EC- Machinery<br>(revised EN280:2013) - 2004/108/EC (EMC) -<br>2006/95/EC (Low voltage) |  |
|                                                       |                    |                                                                                                                      |  |