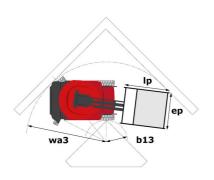

|                | European directives: 2006/42/EC- Machinery<br>(revised EN280:2013) - 2004/108/EC (EMC) -<br>2006/95/EC (Low voltage) |

<sup>\*</sup>Varies according to options and standards of the country to which the machine is delivered

### 80 VJR - Load chart

#### Load Chart for MEWP Metric



80 VJR - Dimensional drawing







## **Equipment**

| Standard                                                                    |
|-----------------------------------------------------------------------------|
| Audible alarm and illuminated indicator lamp (leveling, overload, lowering) |
| Battery charge indicator lamp                                               |
| CAN bus technology                                                          |
| Emergency stop button in platform and on frame                              |
| Fixed pothole protection                                                    |
| Fork pockets                                                                |
| Hour meter                                                                  |
| Integrated charger