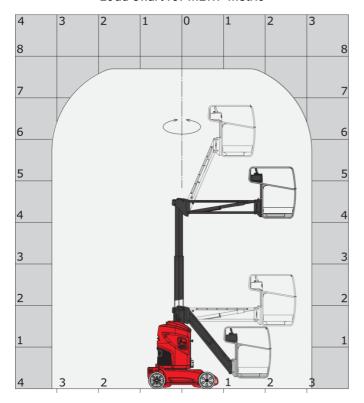

|                | European directives: 2006/42/EC- Machinery<br>(revised EN280:2013) - 2004/108/EC (EMC) -<br>2006/95/EC (Low voltage) |

<sup>\*</sup>Varies according to options and standards of the country to which the machine is delivered

### 80 VJR - Load chart

#### Load Chart for MEWP Metric



80 VJR - Dimensional drawing







## **Equipment**

| Standard                                                                    |
|-----------------------------------------------------------------------------|
| Audible alarm and illuminated indicator lamp (leveling, overload, lowering) |
| Battery charge indicator lamp                                               |
| CAN bus technology                                                          |
| Emergency stop button in platform and on frame                              |
| Fixed pothole protection                                                    |
| Fork pockets                                                                |
| Hour meter                                                                  |
| Integrated charger