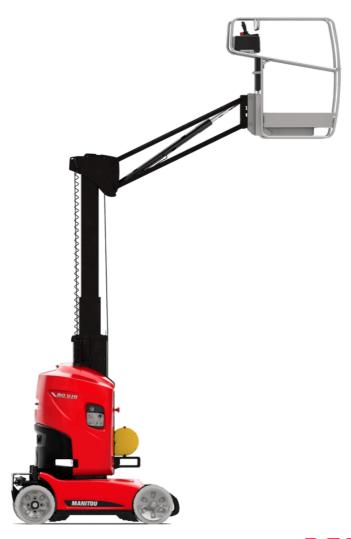

Technical sheet:

# 80 VJR







|