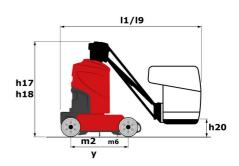

|                | European directives: 2006/42/EC- Machinery<br>(revised EN280:2013) - 2004/108/EC (EMC) -<br>2006/95/EC (Low voltage) |

<sup>\*</sup>Varies according to options and standards of the country to which the machine is delivered

### 80 VJR - Load chart

#### Load Chart for MEWP Metric



80 VJR - Dimensional drawing







## **Equipment**

| Standard                                                                    |
|-----------------------------------------------------------------------------|
| Audible alarm and illuminated indicator lamp (leveling, overload, lowering) |
| Battery charge indicator lamp                                               |
| CAN bus technology                                                          |
| Emergency stop button in platform and on frame                              |
| Fixed pothole protection                                                    |
| Fork pockets                                                                |
| Hour meter                                                                  |
| Integrated charger