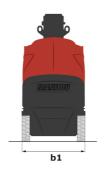

|                | European directives: 2006/42/EC- Machinery<br>(revised EN280:2013) - 2004/108/EC (EMC) -<br>2006/95/EC (Low voltage) |

<sup>\*</sup>Varies according to options and standards of the country to which the machine is delivered

### 80 VJR - Load chart

#### Load Chart for MEWP Metric



80 VJR - Dimensional drawing







## **Equipment**

| Standard                                                                    |
|-----------------------------------------------------------------------------|
| Audible alarm and illuminated indicator lamp (leveling, overload, lowering) |
| Battery charge indicator lamp                                               |
| CAN bus technology                                                          |
| Emergency stop button in platform and on frame                              |
| Fixed pothole protection                                                    |
| Fork pockets                                                                |
| Hour meter                                                                  |
| Integrated charger