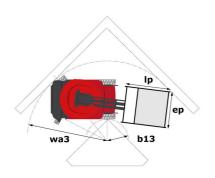

# 80 VJR

|                                                                                                                | <b>80 VJR</b> Creat | BO VJR Created on November 21, 2024 at 8:20 PM UTC                                                                   |  |
|----------------------------------------------------------------------------------------------------------------|---------------------|----------------------------------------------------------------------------------------------------------------------|--|
| Capacities                                                                                                     |                     | Metric                                                                                                               |  |
| Working height                                                                                                 | h21                 | 7.65 m                                                                                                               |  |
| Platform height                                                                                                | h7                  | 5.65 m                                                                                                               |  |
| fax. outreach                                                                                                  |                     | 3.24 m                                                                                                               |  |
| verhang                                                                                                        |                     | 4.23 m                                                                                                               |  |
| Pendular arm rotation (top / bottom)                                                                           |                     | +62 ° / 51 °                                                                                                         |  |
| latform capacity                                                                                               | Q                   | 200 kg                                                                                                               |  |
| urret rotation                                                                                                 |                     | 350 °                                                                                                                |  |
| lumber of people (indoor / outdoor)                                                                            |                     | 2/1                                                                                                                  |  |
| Veight and dimensions                                                                                          |                     | 27.                                                                                                                  |  |
| Platform weight*                                                                                               |                     | 2250 kg                                                                                                              |  |
| Platform dimensions (length x width)                                                                           | lp / ep             | 1.11 m x 0.93 m                                                                                                      |  |
| loor height (access)                                                                                           | h20                 | 0.47 m                                                                                                               |  |
|                                                                                                                | l1                  | 2.95 m                                                                                                               |  |
| الاجتمال العامل الع |                     |                                                                                                                      |  |
| Overall width                                                                                                  | b1                  | 0.99 m                                                                                                               |  |
| Overall height                                                                                                 | h17                 | 1.99 m                                                                                                               |  |
| ib length                                                                                                      | I13<br>-            | 1.61 m                                                                                                               |  |
| Counterweight offset (turret at 90Ű)                                                                           | а7                  | 0.09 m                                                                                                               |  |
| ounterweight Oversize / Reach                                                                                  |                     | 0.10 m                                                                                                               |  |
| xtemal tuming radius                                                                                           | Wa3                 | 2.09 m                                                                                                               |  |
| round clearance with pothole guards deployed                                                                   | m6                  | 0.02 m                                                                                                               |  |
| round clearance under pothole protection                                                                       | m6                  | 0.03 m                                                                                                               |  |
| round clearance at centre of wheelbase                                                                         | m2                  | 0.09 m                                                                                                               |  |
| Vheelbase                                                                                                      | у                   | 1.20 m                                                                                                               |  |
| Performances                                                                                                   |                     |                                                                                                                      |  |
| Orive speed - stowed                                                                                           |                     | 4.50 km/h                                                                                                            |  |
| Prive speed - raised                                                                                           |                     | 0.65 km/h                                                                                                            |  |
| Gradeability                                                                                                   |                     | 25 %                                                                                                                 |  |
| Permissible leveling                                                                                           |                     | 2 °                                                                                                                  |  |
| Vheels                                                                                                         |                     |                                                                                                                      |  |
| ires type                                                                                                      |                     | Solid non-marking tires                                                                                              |  |
| tandard tires                                                                                                  |                     | 410 x 130 mm                                                                                                         |  |
| rive wheels (front / rear)                                                                                     |                     | 0 / 2                                                                                                                |  |
| teering wheels (front / rear)                                                                                  |                     | 2 / 0                                                                                                                |  |
| raking wheels (front / rear)                                                                                   |                     | 0 / 2                                                                                                                |  |
| ingine/Battery                                                                                                 |                     |                                                                                                                      |  |
| lectric engine power rating                                                                                    |                     | 2 x 1.50 kW                                                                                                          |  |
| lectric lift pump                                                                                              |                     | 3 kW                                                                                                                 |  |
| lumber of hydraulic pump / Capacity of hydraulic pump                                                          |                     | 2 x 4.20 cm <sup>3</sup>                                                                                             |  |
| attery voltage                                                                                                 |                     | 24 V                                                                                                                 |  |
| lattery capacity                                                                                               |                     | 250 Ah                                                                                                               |  |
| in-board charger (V / A)                                                                                       |                     | 24 V / 30 A                                                                                                          |  |
| Alscellaneous                                                                                                  |                     | 2.17,00%                                                                                                             |  |
| lumber of cycles with STD Battery (HIRD)                                                                       |                     | 32                                                                                                                   |  |
| . In                                                                                                           |                     | 11.10 dan/cm2                                                                                                        |  |
| ydraulic Pressure                                                                                              |                     | 140 bar                                                                                                              |  |
| lydraulic tank capacity                                                                                        |                     | 22                                                                                                                   |  |
|                                                                                                                |                     |                                                                                                                      |  |
| loise to environment (LwA)                                                                                     |                     | < 70 dB                                                                                                              |  |
| fibration on hands/arms                                                                                        |                     | < 0.50 m/s²                                                                                                          |  |
| itandards compliance                                                                                           |                     | European directives: 2006/42/EC- Machinery<br>(revised EN280:2013) - 2004/108/EC (EMC) -<br>2006/95/EC (Low voltage) |  |