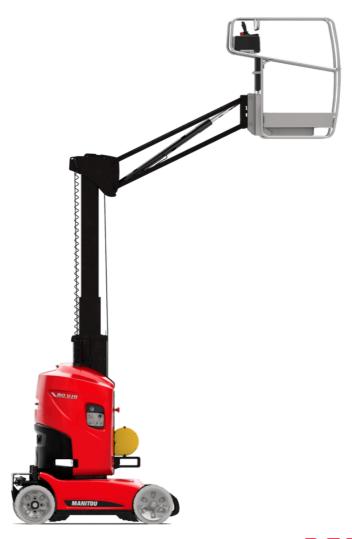

# 80 VJR

|                                                                                                                | <b>80 VJR</b> Creat | BO VJR Created on November 21, 2024 at 8:20 PM UTC                                                                   |  |
|----------------------------------------------------------------------------------------------------------------|---------------------|----------------------------------------------------------------------------------------------------------------------|--|
| Capacities                                                                                                     |                     | Metric                                                                                                               |  |
| Working height                                                                                                 | h21                 | 7.65 m                                                                                                               |  |
| Platform height                                                                                                | h7                  | 5.65 m                                                                                                               |  |
| fax. outreach                                                                                                  |                     | 3.24 m                                                                                                               |  |
| verhang                                                                                                        |                     | 4.23 m                                                                                                               |  |
| Pendular arm rotation (top / bottom)                                                                           |                     | +62 ° / 51 °                                                                                                         |  |
| latform capacity                                                                                               | Q                   | 200 kg                                                                                                               |  |
| urret rotation                                                                                                 |                     | 350 °                                                                                                                |  |
| lumber of people (indoor / outdoor)                                                                            |                     | 2/1                                                                                                                  |  |
| Veight and dimensions                                                                                          |                     | 27.                                                                                                                  |  |
| Platform weight*                                                                                               |                     | 2250 kg                                                                                                              |  |
| Platform dimensions (length x width)                                                                           | lp / ep             | 1.11 m x 0.93 m                                                                                                      |  |
| loor height (access)                                                                                           | h20                 | 0.47 m                                                                                                               |  |
|                                                                                                                | l1                  | 2.95 m                                                                                                               |  |
| الاجتمال العامل الع |                     |                                                                                                                      |  |
| Overall width                                                                                                  | b1                  | 0.99 m                                                                                                               |  |
| Overall height                                                                                                 | h17                 | 1.99 m                                                                                                               |  |
| ib length                                                                                                      | I13<br>-            | 1.61 m                                                                                                               |  |
| Counterweight offset (turret at 90Ű)                                                                           | а7                  | 0.09 m                                                                                                               |  |
| ounterweight Oversize / Reach                                                                                  |                     | 0.10 m                                                                                                               |  |
| xtemal tuming radius                                                                                           | Wa3                 | 2.09 m                                                                                                               |  |
| round clearance with pothole guards deployed                                                                   | m6                  | 0.02 m                                                                                                               |  |
| round clearance under pothole protection                                                                       | m6                  | 0.03 m                                                                                                               |  |
| round clearance at centre of wheelbase                                                                         | m2                  | 0.09 m                                                                                                               |  |
| Vheelbase                                                                                                      | у                   | 1.20 m                                                                                                               |  |
| Performances                                                                                                   |                     |                                                                                                                      |  |
| Orive speed - stowed                                                                                           |                     | 4.50 km/h                                                                                                            |  |
| Prive speed - raised                                                                                           |                     | 0.65 km/h                                                                                                            |  |
| Gradeability                                                                                                   |                     | 25 %                                                                                                                 |  |
| Permissible leveling                                                                                           |                     | 2 °                                                                                                                  |  |
| Vheels                                                                                                         |                     |                                                                                                                      |  |
| ires type                                                                                                      |                     | Solid non-marking tires                                                                                              |  |
| tandard tires                                                                                                  |                     | 410 x 130 mm                                                                                                         |  |
| rive wheels (front / rear)                                                                                     |                     | 0 / 2                                                                                                                |  |
| teering wheels (front / rear)                                                                                  |                     | 2 / 0                                                                                                                |  |
| raking wheels (front / rear)                                                                                   |                     | 0 / 2                                                                                                                |  |
| ingine/Battery                                                                                                 |                     |                                                                                                                      |  |
| lectric engine power rating                                                                                    |                     | 2 x 1.50 kW                                                                                                          |  |
| lectric lift pump                                                                                              |                     | 3 kW                                                                                                                 |  |
| lumber of hydraulic pump / Capacity of hydraulic pump                                                          |                     | 2 x 4.20 cm <sup>3</sup>                                                                                             |  |
| attery voltage                                                                                                 |                     | 24 V                                                                                                                 |  |
| lattery capacity                                                                                               |                     | 250 Ah                                                                                                               |  |
| in-board charger (V / A)                                                                                       |                     | 24 V / 30 A                                                                                                          |  |
| Alscellaneous                                                                                                  |                     | 2.17,00%                                                                                                             |  |
| lumber of cycles with STD Battery (HIRD)                                                                       |                     | 32                                                                                                                   |  |
| . In                                                                                                           |                     | 11.10 dan/cm2                                                                                                        |  |
| ydraulic Pressure                                                                                              |                     | 140 bar                                                                                                              |  |
| lydraulic tank capacity                                                                                        |                     | 22                                                                                                                   |  |
|                                                                                                                |                     |                                                                                                                      |  |
| loise to environment (LwA)                                                                                     |                     | < 70 dB                                                                                                              |  |
| fibration on hands/arms                                                                                        |                     | < 0.50 m/s²                                                                                                          |  |
| itandards compliance                                                                                           |                     | European directives: 2006/42/EC- Machinery<br>(revised EN280:2013) - 2004/108/EC (EMC) -<br>2006/95/EC (Low voltage) |  |