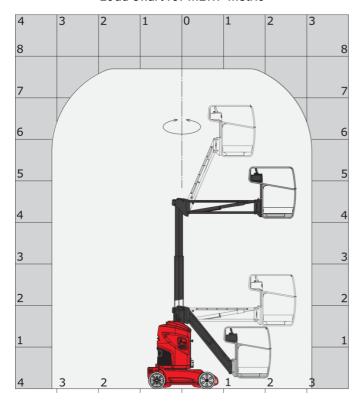

### 80 VJR - Load chart

#### Load Chart for MEWP Metric

80 VJR - Dimensional drawing