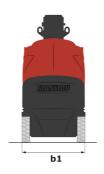

# 80 VJR

|                                                                                                                | <b>80 VJR</b> Creat | BO VJR Created on November 21, 2024 at 8:20 PM UTC                                                                   |  |
|----------------------------------------------------------------------------------------------------------------|---------------------|----------------------------------------------------------------------------------------------------------------------|--|
| Capacities                                                                                                     |                     | Metric                                                                                                               |  |
| Working height                                                                                                 | h21                 | 7.65 m                                                                                                               |  |
| Platform height                                                                                                | h7                  | 5.65 m                                                                                                               |  |
| fax. outreach                                                                                                  |                     | 3.24 m                                                                                                               |  |
| verhang                                                                                                        |                     | 4.23 m                                                                                                               |  |
| Pendular arm rotation (top / bottom)                                                                           |                     | +62 ° / 51 °                                                                                                         |  |
| latform capacity                                                                                               | Q                   | 200 kg                                                                                                               |  |
| urret rotation                                                                                                 |                     | 350 °                                                                                                                |  |
| lumber of people (indoor / outdoor)                                                                            |                     | 2/1                                                                                                                  |  |
| Veight and dimensions                                                                                          |                     | 27.                                                                                                                  |  |
| Platform weight*                                                                                               |                     | 2250 kg                                                                                                              |  |
| Platform dimensions (length x width)                                                                           | lp / ep             | 1.11 m x 0.93 m                                                                                                      |  |
| loor height (access)                                                                                           | h20                 | 0.47 m                                                                                                               |  |
|                                                                                                                | l1                  | 2.95 m                                                                                                               |  |
| الاجتمال العامل الع |                     |                                                                                                                      |  |
| Overall width                                                                                                  | b1                  | 0.99 m                                                                                                               |  |
| Overall height                                                                                                 | h17                 | 1.99 m                                                                                                               |  |
| ib length                                                                                                      | I13<br>-            | 1.61 m                                                                                                               |  |
| Counterweight offset (turret at 90Ű)                                                                           | а7                  | 0.09 m                                                                                                               |  |
| ounterweight Oversize / Reach                                                                                  |                     | 0.10 m                                                                                                               |  |
| xtemal tuming radius                                                                                           | Wa3                 | 2.09 m                                                                                                               |  |
| round clearance with pothole guards deployed                                                                   | m6                  | 0.02 m                                                                                                               |  |
| round clearance under pothole protection                                                                       | m6                  | 0.03 m                                                                                                               |  |
| round clearance at centre of wheelbase                                                                         | m2                  | 0.09 m                                                                                                               |  |
| Vheelbase                                                                                                      | у                   | 1.20 m                                                                                                               |  |
| Performances                                                                                                   |                     |                                                                                                                      |  |
| Orive speed - stowed                                                                                           |                     | 4.50 km/h                                                                                                            |  |
| Prive speed - raised                                                                                           |                     | 0.65 km/h                                                                                                            |  |
| Gradeability                                                                                                   |                     | 25 %                                                                                                                 |  |
| Permissible leveling                                                                                           |                     | 2 °                                                                                                                  |  |
| Vheels                                                                                                         |                     |                                                                                                                      |  |
| ires type                                                                                                      |                     | Solid non-marking tires                                                                                              |  |
| tandard tires                                                                                                  |                     | 410 x 130 mm                                                                                                         |  |
| rive wheels (front / rear)                                                                                     |                     | 0 / 2                                                                                                                |  |
| teering wheels (front / rear)                                                                                  |                     | 2 / 0                                                                                                                |  |
| raking wheels (front / rear)                                                                                   |                     | 0 / 2                                                                                                                |  |
| ingine/Battery                                                                                                 |                     |                                                                                                                      |  |
| lectric engine power rating                                                                                    |                     | 2 x 1.50 kW                                                                                                          |  |
| lectric lift pump                                                                                              |                     | 3 kW                                                                                                                 |  |
| lumber of hydraulic pump / Capacity of hydraulic pump                                                          |                     | 2 x 4.20 cm <sup>3</sup>                                                                                             |  |
| attery voltage                                                                                                 |                     | 24 V                                                                                                                 |  |
| lattery capacity                                                                                               |                     | 250 Ah                                                                                                               |  |
| in-board charger (V / A)                                                                                       |                     | 24 V / 30 A                                                                                                          |  |
| Alscellaneous                                                                                                  |                     | 2.17,00%                                                                                                             |  |
| lumber of cycles with STD Battery (HIRD)                                                                       |                     | 32                                                                                                                   |  |
| . In                                                                                                           |                     | 11.10 dan/cm2                                                                                                        |  |
| ydraulic Pressure                                                                                              |                     | 140 bar                                                                                                              |  |
| lydraulic tank capacity                                                                                        |                     | 22                                                                                                                   |  |
|                                                                                                                |                     |                                                                                                                      |  |
| loise to environment (LwA)                                                                                     |                     | < 70 dB                                                                                                              |  |
| fibration on hands/arms                                                                                        |                     | < 0.50 m/s²                                                                                                          |  |
| itandards compliance                                                                                           |                     | European directives: 2006/42/EC- Machinery<br>(revised EN280:2013) - 2004/108/EC (EMC) -<br>2006/95/EC (Low voltage) |  |