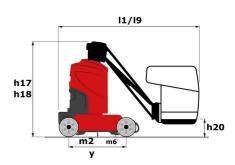

# 80 VJR

|                                                                                                                | <b>80 VJR</b> Creat | BO VJR Created on November 21, 2024 at 8:20 PM UTC                                                                   |  |
|----------------------------------------------------------------------------------------------------------------|---------------------|----------------------------------------------------------------------------------------------------------------------|--|
| Capacities                                                                                                     |                     | Metric                                                                                                               |  |
| Working height                                                                                                 | h21                 | 7.65 m                                                                                                               |  |
| Platform height                                                                                                | h7                  | 5.65 m                                                                                                               |  |
| fax. outreach                                                                                                  |                     | 3.24 m                                                                                                               |  |
| verhang                                                                                                        |                     | 4.23 m                                                                                                               |  |
| Pendular arm rotation (top / bottom)                                                                           |                     | +62 ° / 51 °                                                                                                         |  |
| latform capacity                                                                                               | Q                   | 200 kg                                                                                                               |  |
| urret rotation                                                                                                 |                     | 350 °                                                                                                                |  |
| lumber of people (indoor / outdoor)                                                                            |                     | 2/1                                                                                                                  |  |
| Veight and dimensions                                                                                          |                     | 27.                                                                                                                  |  |
| Platform weight*                                                                                               |                     | 2250 kg                                                                                                              |  |
| Platform dimensions (length x width)                                                                           | lp / ep             | 1.11 m x 0.93 m                                                                                                      |  |
| loor height (access)                                                                                           | h20                 | 0.47 m                                                                                                               |  |
|                                                                                                                | l1                  | 2.95 m                                                                                                               |  |
| الاجتمال العامل الع |                     |                                                                                                                      |  |
| Overall width                                                                                                  | b1                  | 0.99 m                                                                                                               |  |
| Overall height                                                                                                 | h17                 | 1.99 m                                                                                                               |  |
| ib length                                                                                                      | I13<br>-            | 1.61 m                                                                                                               |  |
| Counterweight offset (turret at 90Ű)                                                                           | а7                  | 0.09 m                                                                                                               |  |
| ounterweight Oversize / Reach                                                                                  |                     | 0.10 m                                                                                                               |  |
| xtemal tuming radius                                                                                           | Wa3                 | 2.09 m                                                                                                               |  |
| round clearance with pothole guards deployed                                                                   | m6                  | 0.02 m                                                                                                               |  |
| round clearance under pothole protection                                                                       | m6                  | 0.03 m                                                                                                               |  |
| round clearance at centre of wheelbase                                                                         | m2                  | 0.09 m                                                                                                               |  |
| Vheelbase                                                                                                      | у                   | 1.20 m                                                                                                               |  |
| Performances                                                                                                   |                     |                                                                                                                      |  |
| Orive speed - stowed                                                                                           |                     | 4.50 km/h                                                                                                            |  |
| Prive speed - raised                                                                                           |                     | 0.65 km/h                                                                                                            |  |
| Gradeability                                                                                                   |                     | 25 %                                                                                                                 |  |
| Permissible leveling                                                                                           |                     | 2 °                                                                                                                  |  |
| Vheels                                                                                                         |                     |                                                                                                                      |  |
| ires type                                                                                                      |                     | Solid non-marking tires                                                                                              |  |
| tandard tires                                                                                                  |                     | 410 x 130 mm                                                                                                         |  |
| rive wheels (front / rear)                                                                                     |                     | 0 / 2                                                                                                                |  |
| teering wheels (front / rear)                                                                                  |                     | 2 / 0                                                                                                                |  |
| raking wheels (front / rear)                                                                                   |                     | 0 / 2                                                                                                                |  |
| ingine/Battery                                                                                                 |                     |                                                                                                                      |  |
| lectric engine power rating                                                                                    |                     | 2 x 1.50 kW                                                                                                          |  |
| lectric lift pump                                                                                              |                     | 3 kW                                                                                                                 |  |
| lumber of hydraulic pump / Capacity of hydraulic pump                                                          |                     | 2 x 4.20 cm <sup>3</sup>                                                                                             |  |
| attery voltage                                                                                                 |                     | 24 V                                                                                                                 |  |
| lattery capacity                                                                                               |                     | 250 Ah                                                                                                               |  |
| in-board charger (V / A)                                                                                       |                     | 24 V / 30 A                                                                                                          |  |
| Alscellaneous                                                                                                  |                     | 2.17,00%                                                                                                             |  |
| lumber of cycles with STD Battery (HIRD)                                                                       |                     | 32                                                                                                                   |  |
| . In                                                                                                           |                     | 11.10 dan/cm2                                                                                                        |  |
| ydraulic Pressure                                                                                              |                     | 140 bar                                                                                                              |  |
| lydraulic tank capacity                                                                                        |                     | 22                                                                                                                   |  |
|                                                                                                                |                     |                                                                                                                      |  |
| loise to environment (LwA)                                                                                     |                     | < 70 dB                                                                                                              |  |
| fibration on hands/arms                                                                                        |                     | < 0.50 m/s²                                                                                                          |  |
| itandards compliance                                                                                           |                     | European directives: 2006/42/EC- Machinery<br>(revised EN280:2013) - 2004/108/EC (EMC) -<br>2006/95/EC (Low voltage) |  |

#### Load Chart for MEWP Metric

80 VJR - Dimensional drawing