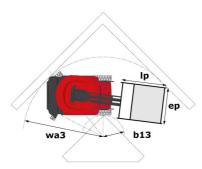

## 80 VJR - Dimensional drawing

Technical sheet :

| Capacities                                            |         | Metric                                                                                                               |  |  |
|-------------------------------------------------------|---------|----------------------------------------------------------------------------------------------------------------------|--|--|
| Working height                                        | h21     | 7.65 m                                                                                                               |  |  |
| Platform height                                       | h7      | 5.65 m                                                                                                               |  |  |
| Max. outreach                                         |         | 3.24 m                                                                                                               |  |  |
| Overhang                                              |         | 4.23 m                                                                                                               |  |  |
| Pendular arm rotation (top / bottom)                  |         | +62 ° / 51 °                                                                                                         |  |  |
| Platform capacity                                     | Q       | 200 kg                                                                                                               |  |  |
| Turret rotation                                       |         | 350 °                                                                                                                |  |  |
| Number of people (indoor / outdoor)                   |         | 2 / 1                                                                                                                |  |  |
| Weight and dimensions                                 |         |                                                                                                                      |  |  |
| Platform weight*                                      |         | 2250 kg                                                                                                              |  |  |
| Platform dimensions (length x width)                  | lp / ep | 1.11 m x 0.93 m                                                                                                      |  |  |
| Floor height (access)                                 | h20     | 0.47 m                                                                                                               |  |  |
| Overall length                                        | 11      | 2.95 m                                                                                                               |  |  |
| Overall width                                         | b1      | 0.99 m                                                                                                               |  |  |
| Overall height                                        | h17     | 1.99 m                                                                                                               |  |  |
| Jib length                                            | 113     | 1.61 m                                                                                                               |  |  |
| Counterweight offset (turret at 90Ű)                  | а7      | 0.09 m                                                                                                               |  |  |
| Counterweight Oversize / Reach                        |         | 0.10 m                                                                                                               |  |  |
| External turning radius                               | Wa3     | 2.09 m                                                                                                               |  |  |
| Ground clearance with pothole guards deployed         | m6      | 0.02 m                                                                                                               |  |  |
| Ground clearance under pothole protection             | m6      | 0.03 m                                                                                                               |  |  |
| Ground clearance at centre of wheelbase               | m2      | 0.09 m                                                                                                               |  |  |
| Wheelbase                                             | у       | 1.20 m                                                                                                               |  |  |
| Performances                                          | ,       |                                                                                                                      |  |  |
| Drive speed - stowed                                  |         | 4.50 km/h                                                                                                            |  |  |
| Drive speed - raised                                  |         | 0.65 km/h                                                                                                            |  |  |
| Gradeability                                          |         | 25 %                                                                                                                 |  |  |
| Permissible leveling                                  |         | 2°*                                                                                                                  |  |  |
| Wheels                                                |         | -                                                                                                                    |  |  |
| Tires type                                            |         | Solid non-marking tires                                                                                              |  |  |
| Standard tires                                        |         | 410 x 130 mm                                                                                                         |  |  |
| Drive wheels (front / rear)                           |         | 0 / 2                                                                                                                |  |  |
| Steering wheels (front / rear)                        |         | 2 / 0                                                                                                                |  |  |
| Braking wheels (front / rear)                         |         | 0 / 2                                                                                                                |  |  |
| Engine/Battery                                        |         |                                                                                                                      |  |  |
| Electric engine power rating                          |         | 2 x 1.50 kW                                                                                                          |  |  |
| Electric lift pump                                    |         | 3 kW                                                                                                                 |  |  |
| Number of hydraulic pump / Capacity of hydraulic pump |         | 2 x 4.20 cm <sup>3</sup>                                                                                             |  |  |
| Battery voltage                                       |         | 24 V                                                                                                                 |  |  |
| Battery capacity                                      |         | 250 Ah                                                                                                               |  |  |
| On-board charger (V / A)                              |         | 24 V / 30 A                                                                                                          |  |  |
| Miscellaneous                                         |         |                                                                                                                      |  |  |
| Number of cycles with STD Battery (HIRD)              |         | 32                                                                                                                   |  |  |
| Ground Pressure                                       |         | 11.10 dan/cm2                                                                                                        |  |  |
| Hydraulic Pressure                                    |         | 140 bar                                                                                                              |  |  |
| Hydraulic tank capacity                               |         | 22                                                                                                                   |  |  |
| Noise to environment (LwA)                            |         | < 70 dB                                                                                                              |  |  |
| Vibration on hands/arms                               |         | < 0.50 m/s <sup>2</sup>                                                                                              |  |  |
| Standards compliance                                  |         |                                                                                                                      |  |  |
| This machine is in compliance with:                   |         | European directives: 2006/42/EC- Machinery<br>(revised EN280:2013) - 2004/108/EC (EMC) -<br>2006/95/EC (Low voltage) |  |  |