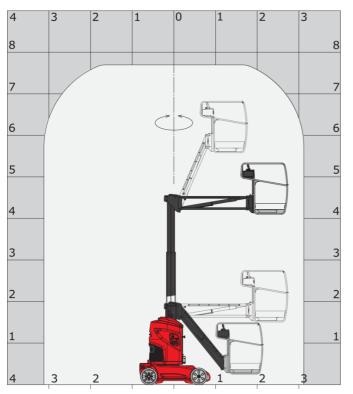

|  |  |
| Vibration on hands/arms                               |         | < 0.50 m/s <sup>2</sup>                                                                                              |  |  |
| Standards compliance                                  |         |                                                                                                                      |  |  |
| This machine is in compliance with:                   |         | European directives: 2006/42/EC- Machinery<br>(revised EN280:2013) - 2004/108/EC (EMC) -<br>2006/95/EC (Low voltage) |  |  |

BO VJR Created on November 21, 2024 at 8:28 PM UTC

\*Varies according to options and standards of the country to which the machine is delivered

## 80 VJR - Load chart



### Load Chart for MEWP Metric

## 80 VJR - Dimensional drawing







# Equipment

| SI |  |  |  |
|----|--|--|--|
|    |  |  |  |
|    |  |  |  |
|    |  |  |  |

| - Chandana                                                                  |
|-----------------------------------------------------------------------------|
| Audible alarm and illuminated indicator lamp (leveling, overload, lowering) |
| Battery charge indicator lamp                                               |
| CAN bus technology                                                          |
| Emergency stop button in platform and on frame                              |
| Fixed pothole protection                                                    |
| Fork pockets