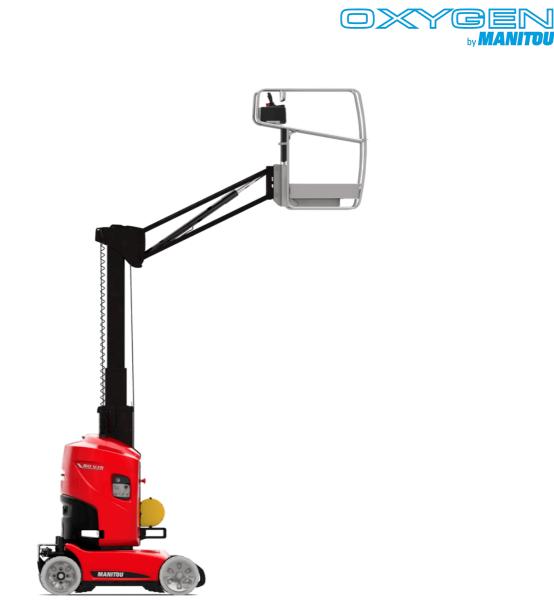

Technical sheet :







| Capacities                                            |         | Metric                                                                                                               |  |  |
|-------------------------------------------------------|---------|----------------------------------------------------------------------------------------------------------------------|--|--|
| Working height                                        | h21     | 7.65 m                                                                                                               |  |  |
| Platform height                                       | h7      | 5.65 m                                                                                                               |  |  |
| Max. outreach