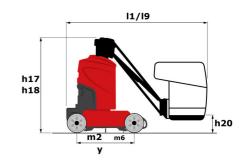

Technical sheet :

| Capacities                                            |         | Metric                                                                                                               |  |  |
|-------------------------------------------------------|---------|----------------------------------------------------------------------------------------------------------------------|--|--|
| Working height                                        | h21     | 7.65 m                                                                                                               |  |  |
| Platform height                                       | h7      | 5.65 m                                                                                                               |  |  |
| Max. outreach                                         |         | 3.24 m                                                                                                               |  |  |
| Overhang                                              |         | 4.23 m                                                                                                               |  |  |
| Pendular arm rotation (top / bottom)                  |         | +62 ° / 51 °                                                                                                         |  |  |
| Platform capacity                                     | Q       | 200 kg                                                                                                               |  |  |
| Turret rotation                                       |         | 350 °                                                                                                                |  |  |
| Number of people (indoor / outdoor)                   |         | 2 / 1                                                                                                                |  |  |
| Weight and dimensions                                 |         |                                                                                                                      |  |  |
| Platform weight*                                      |         | 2250 kg                                                                                                              |  |  |
| Platform dimensions (length x width)                  | lp / ep | 1.11 m x 0.93 m                                                                                                      |  |  |
| Floor height (access)                                 | h20     | 0.47 m                                                                                                               |  |  |
| Overall length                                        | 11      | 2.95 m                                                                                                               |  |  |
| Overall width                                         | b1      | 0.99 m                                                                                                               |  |  |
| Overall height                                        | h17     | 1.99 m                                                                                                               |  |  |
| Jib length                                            | 113     | 1.61 m                                                                                                               |  |  |
| Counterweight offset (turret at 90Ű)                  | а7      | 0.09 m                                                                                                               |  |  |
| Counterweight Oversize / Reach                        |         | 0.10 m                                                                                                               |  |  |
| External turning radius                               | Wa3     | 2.09 m                                                                                                               |  |  |
| Ground clearance with pothole guards deployed         | m6      | 0.02 m                                                                                                               |  |  |
| Ground clearance under pothole protection             | m6      | 0.03 m                                                                                                               |  |  |
| Ground clearance at centre of wheelbase               | m2      | 0.09 m                                                                                                               |  |  |
| Wheelbase                                             | у       | 1.20 m                                                                                                               |  |  |
| Performances                                          | ,       |                                                                                                                      |  |  |
| Drive speed - stowed                                  |         | 4.50 km/h                                                                                                            |  |  |
| Drive speed - raised                                  |         | 0.65 km/h                                                                                                            |  |  |
| Gradeability                                          |         | 25 %                                                                                                                 |  |  |
| Permissible leveling                                  |         | 2°*                                                                                                                  |  |  |
| Wheels                                                |         | -                                                                                                                    |  |  |
| Tires type                                            |         | Solid non-marking tires                                                                                              |  |  |
| Standard tires                                        |         | 410 x 130 mm                                                                                                         |  |  |
| Drive wheels (front / rear)                           |         | 0 / 2                                                                                                                |  |  |
| Steering wheels (front / rear)                        |         | 2 / 0                                                                                                                |  |  |
| Braking wheels (front / rear)                         |         | 0 / 2                                                                                                                |  |  |
| Engine/Battery                                        |         |                                                                                                                      |  |  |
| Electric engine power rating                          |         | 2 x 1.50 kW                                                                                                          |  |  |
| Electric lift pump                                    |         | 3 kW                                                                                                                 |  |  |
| Number of hydraulic pump / Capacity of hydraulic pump |         | 2 x 4.20 cm <sup>3</sup>                                                                                             |  |  |
| Battery voltage                                       |         | 24 V                                                                                                                 |  |  |
| Battery capacity                                      |         | 250 Ah                                                                                                               |  |  |
| On-board charger (V / A)                              |         | 24 V / 30 A                                                                                                          |  |  |
| Miscellaneous                                         |         |                                                                                                                      |  |  |
| Number of cycles with STD Battery (HIRD)              |         | 32                                                                                                                   |  |  |
| Ground Pressure                                       |         | 11.10 dan/cm2                                                                                                        |  |  |
| Hydraulic Pressure                                    |         | 140 bar                                                                                                              |  |  |
| Hydraulic tank capacity                               |         | 22                                                                                                                   |  |  |
| Noise to environment (LwA)                            |         | < 70 dB                                                                                                              |  |  |
| Vibration on hands/arms                               |         | < 0.50 m/s <sup>2</sup>                                                                                              |  |  |
| Standards compliance                                  |         |                                                                                                                      |  |  |
| This machine is in compliance with:                   |         | European directives: 2006/42/EC- Machinery<br>(revised EN280:2013) - 2004/108/EC (EMC) -<br>2006/95/EC (Low voltage) |  |  |

## 80 VJR - Dimensional drawing