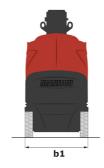

## 80 VJR - Dimensional drawing

Technical sheet :

| Capacities                                            |         | Metric                                                                                                               |  |  |
|-------------------------------------------------------|---------|----------------------------------------------------------------------------------------------------------------------|--|--|
| Working height                                        | h21     | 7.65 m                                                                                                               |  |  |
| Platform height                                       | h7      | 5.65 m                                                                                                               |  |  |
| Max. outreach                                         |         | 3.24 m                                                                                                               |  |  |
| Overhang                                              |         | 4.23 m                                                                                                               |  |  |
| Pendular arm rotation (top / bottom)                  |         | +62 ° / 51 °                                                                                                         |  |  |
| Platform capacity                                     | Q       | 200 kg                                                                                                               |  |  |
| Turret rotation                                       |         | 350 °                                                                                                                |  |  |
| Number of people (indoor / outdoor)                   |         | 2 / 1                                                                                                                |  |  |
| Weight and dimensions                                 |         |                                                                                                                      |  |  |
| Platform weight*                                      |         | 2250 kg                                                                                                              |  |  |
| Platform dimensions (length x width)                  | lp / ep | 1.11 m x 0.93 m                                                                                                      |  |  |
| Floor height (access)                                 | h20     | 0.47 m                                                                                                               |  |  |
| Overall length                                        | 11      | 2.95 m                                                                                                               |  |  |
| Overall width                                         | b1      | 0.99 m                                                                                                               |  |  |
| Overall height                                        | h17     | 1.99 m                                                                                                               |  |  |
| Jib length                                            | 113     | 1.61 m                                                                                                               |  |  |
| Counterweight offset (turret at 90Ű)                  | а7      | 0.09 m                                                                                                               |  |  |
| Counterweight Oversize / Reach                        |         | 0.10 m                                                                                                               |  |  |
| External turning radius                               | Wa3     | 2.09 m                                                                                                               |  |  |
| Ground clearance with pothole guards deployed         | m6      | 0.02 m                                                                                                               |  |  |
| Ground clearance under pothole protection             | m6      | 0.03 m                                                                                                               |  |  |
| Ground clearance at centre of wheelbase               | m2      | 0.09 m                                                                                                               |  |  |
| Wheelbase                                             | у       | 1.20 m                                                                                                               |  |  |
| Performances                                          | ,       |                                                                                                                      |  |  |
| Drive speed - stowed                                  |         | 4.50 km/h                                                                                                            |  |  |
| Drive speed - raised                                  |         | 0.65 km/h                                                                                                            |  |  |
| Gradeability                                          |         | 25 %                                                                                                                 |  |  |
| Permissible leveling                                  |         | 2°*                                                                                                                  |  |  |
| Wheels                                                |         | -                                                                                                                    |  |  |
| Tires type                                            |         | Solid non-marking tires                                                                                              |  |  |
| Standard tires                                        |         | 410 x 130 mm                                                                                                         |  |  |
| Drive wheels (front / rear)                           |         | 0 / 2                                                                                                                |  |  |
| Steering wheels (front / rear)                        |         | 2 / 0                                                                                                                |  |  |
| Braking wheels (front / rear)                         |         | 0 / 2                                                                                                                |  |  |
| Engine/Battery                                        |         |                                                                                                                      |  |  |
| Electric engine power rating                          |         | 2 x 1.50 kW                                                                                                          |  |  |
| Electric lift pump                                    |         | 3 kW                                                                                                                 |  |  |
| Number of hydraulic pump / Capacity of hydraulic pump |         | 2 x 4.20 cm <sup>3</sup>                                                                                             |  |  |
| Battery voltage                                       |         | 24 V                                                                                                                 |  |  |
| Battery capacity                                      |         | 250 Ah                                                                                                               |  |  |
| On-board charger (V / A)                              |         | 24 V / 30 A                                                                                                          |  |  |
| Miscellaneous                                         |         |                                                                                                                      |  |  |
| Number of cycles with STD Battery (HIRD)              |         | 32                                                                                                                   |  |  |
| Ground Pressure                                       |         | 11.10 dan/cm2                                                                                                        |  |  |
| Hydraulic Pressure                                    |         | 140 bar                                                                                                              |  |  |
| Hydraulic tank capacity                               |         | 22                                                                                                                   |  |  |
| Noise to environment (LwA)                            |         | < 70 dB                                                                                                              |  |  |
| Vibration on hands/arms                               |         | < 0.50 m/s <sup>2</sup>                                                                                              |  |  |
| Standards compliance                                  |         |                                                                                                                      |  |  |
| This machine is in compliance with:                   |         | European directives: 2006/42/EC- Machinery<br>(revised EN280:2013) - 2004/108/EC (EMC) -<br>2006/95/EC (Low voltage) |  |  |